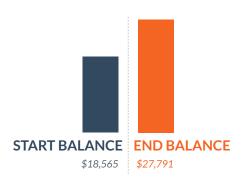

Starting balance:

\$18,565

# July - September





#### **Expenses**

 Planned
 \$3,090

 Actual
 \$3,359

#### Income

 Planned
 \$0

 Actual
 \$12,585

## **Expenses**

| Totals                        | Planned<br>\$3,090 | <b>Actual</b> \$3,359 | <b>Diff.</b> -\$269 |
|-------------------------------|--------------------|-----------------------|---------------------|
| Ice Cream Social              | \$2,400            | \$706                 | +\$1,694            |
| Gaming Licnese                | \$0                | \$138                 | -\$138              |
| PTO Insurance                 | \$690              | \$664                 | +\$26               |
| PTO Supplies                  | \$0                | \$106                 | -\$106              |
| Quickbooks                    | \$0                | \$14