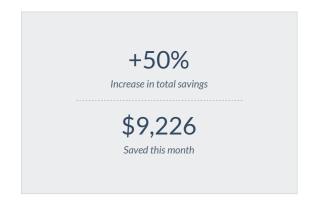

Starting balance:

\$18,565

# July - September





#### **Expenses**

 Planned
 \$3,090

 Actual
 \$3,359

#### Income

 Planned
 \$0

 Actual
 \$12,585

## **Expenses**

| Totals                        | Planned<br>\$3,090 | <b>Actual</b> \$3,359 | <b>Diff.</b> -\$269 |
|-------------------------------|--------------------|-----------------------|---------------------|
| Ice Cream Social              | \$2,400            | \$706                 | +\$1,694            |
| Gaming Licnese                | \$0                | \$138                 | -\$138              |
| PTO Insurance                 | \$690              | \$664                 | +\$26               |
| PTO Supplies                  | \$0                | \$106                 | -\$106              |
| Quickbooks                    | \$0                | \$14