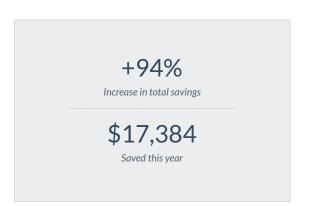

## Income

| Planned | \$0      |  |
|---------|----------|--|
| Actual  | \$39,652 |  |