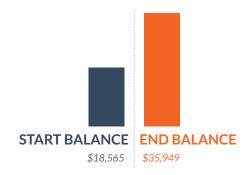

## Income

| Planned | \$0      |  |
|---------|----------|--|
| Actual  | \$39,652 |  |