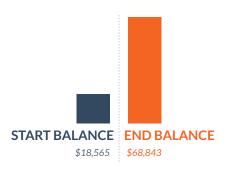

# July - March



+271% Increase in total savings \$50,278 Saved this year

### **Expenses**

Planned \$0 Actual \$48,922

#### Income

Planned \$0 \$99,200 Actual

## **Expenses**

|                              | Planned | Actual   | Diff.     |
|------------------------------|---------|----------|-----------|
| Totals                       | \$0     | \$48,922 | -\$48,922 |
| Ice Cream Social             |         | \$2,202  | -\$2,202  |
| Gaming License               |         | \$137    | -\$137    |
| PTO Insurance                |         | \$664    | -\$664    |
| PTO Supplies                 |         | \$237    | -\$237    |
| Quickbooks                   |         | \$74     | -\$74     |
| Lounge Upkeep                |         | \$322    | -\$322    |
| Rams Way Cafe                |