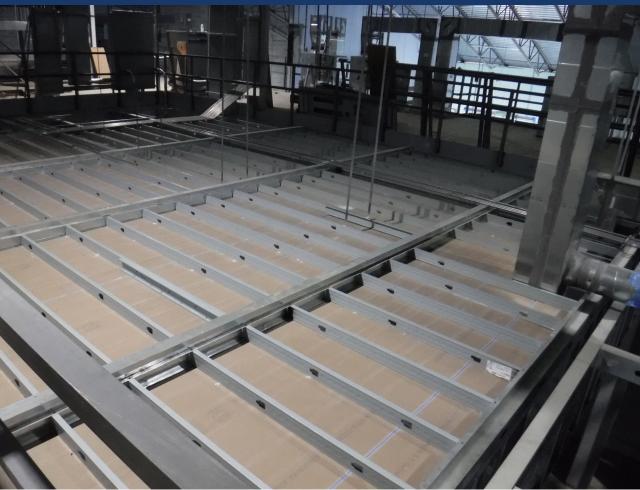

#### Completed Work:

- Topping Slabs Complete
- Cooler Freezer Slab Complete
- Continuing Concrete at Dock/Entry
- > CMU at Area E/F at 95%. Load Bearing CMU complete by Friday
- Continuing Structural Steel at Storm Shelter
- Continuing Handrail at Platforms
- Continuing Exterior Metal Stud Framing and Furring Area B, Area F and Area D
- Continuing Sheet Rock Hanging Area A Second Floor
- Continuing Finishing Drywall Area A First Floor
- Continuing Block Fill and Caulking Area C First Floor
- Installing Exterior Peal and Stick Membrane
- Continuing Sprinkler Above Ceiling Area C
- > Continuing Plumbing and Mechanical Rough Ins and Equipment Installation
- Continuing Mechanical Duct Work Area C and Area F Platforms
- Finished Geothermal Vault Work and Installing Pipe to Mechanical Room. Complete by end of the week