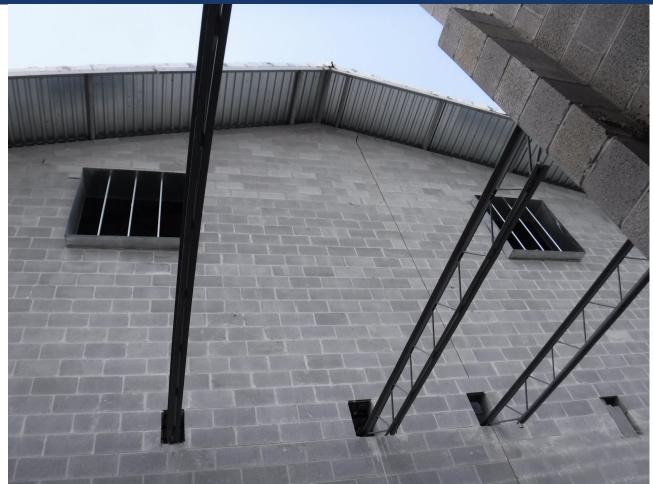

#### Area F – Gym Furring for Metal Panels

Area F – Loading Dock Brick Started

Area F – Mechanical Units Going up to the Mezzanine