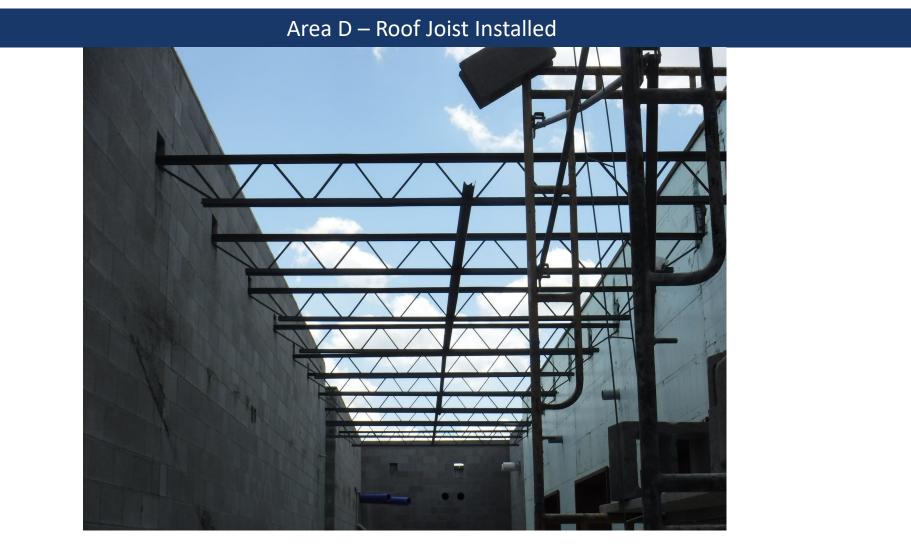

#### Completed Work:

- Topping Slabs Complete
- Cooler Freezer Slab Complete
- Continuing Concrete at Dock/Entry
- > CMU at Area E/F at 95%. Load Bearing CMU complete by Friday
- Continuing Structural Steel at Storm Shelter
- Continuing Handrail at Platforms
- Continuing Exterior Metal Stud Framing and Furring Area B, Area F and Area D
- Continuing Sheet Rock Hanging Area A Second Floor
- Continuing Finishing Drywall Area A First Floor
- Continuing Block Fill and Caulking Area C First Floor
- Installing Exterior Peal and Stick Membrane
- Continuing Sprinkler Above Ceiling Area C
- > Continuing Plumbing and Mechanical Rough Ins and Equipment Installation
- Continuing Mechanical Duct Work Area C and Area F Platforms
- Finished Geothermal Vault Work and Installing Pipe to Mechanical Room. Complete by end of the week