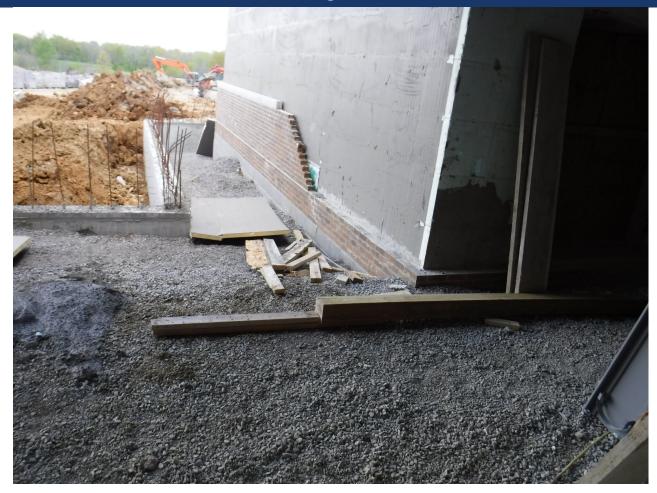

#### Area F – Gym Furring for Metal Panels

Area F – Loading Dock Brick Started

Area F – Mechanical Units Going up to the Mezzanine