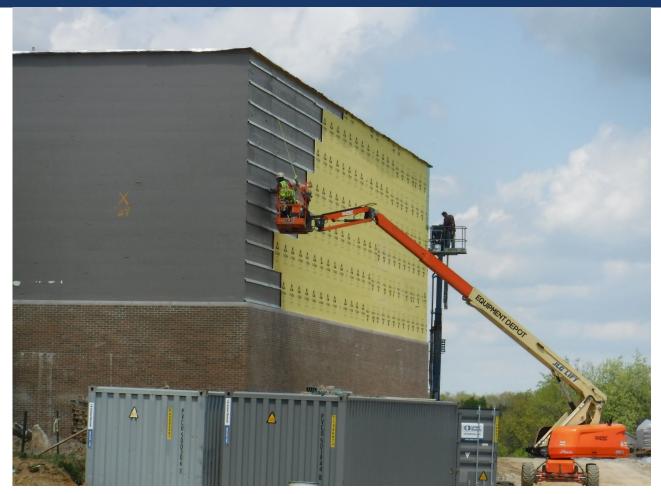

#### Area F – Gym Furring for Metal Panels

Area F – Loading Dock Brick Started

Area F – Mechanical Units Going up to the Mezzanine