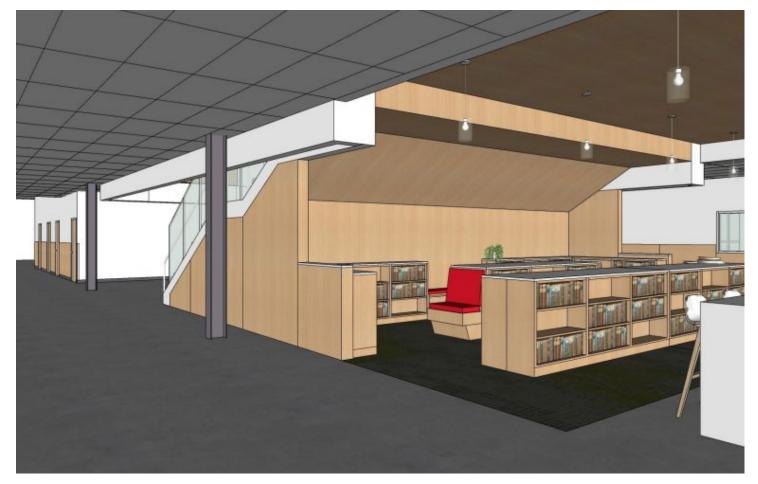

**Library Concept** 

**Library Concept** 

Flex Collaboration/Learning/Open Mod Spaces

The secondary building will now have one main entrance and office for the middle and high school.

# Let's Peek Inside the New Middle School

Avonworth Middle School Learning Stairs

Satellite Middle School Library Under the Learning Stairs

Satellite Middle School Library Under the Learning Stairs

Collaboration Space Outside of a Sixth Grade Classroom