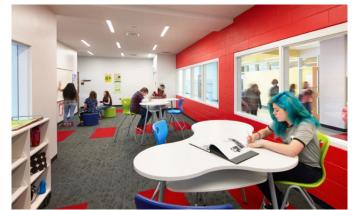

## Modern School Design

Learning spaces: Biophilic design in schools

LONG READS L

Authors: Sarah Scott

**Article** 

- maximising natural light
- having windows with views of the sky and trees
- using natural materials and textures in the internal and external
- providing access to landscaped settings, as both retreat spaces and communal areas
- using programmed temperature changing LED and full spectrum lighting;
- having controlled framed views of the external natural features available; and,
- building internal landscapes

Biophilic Design Components