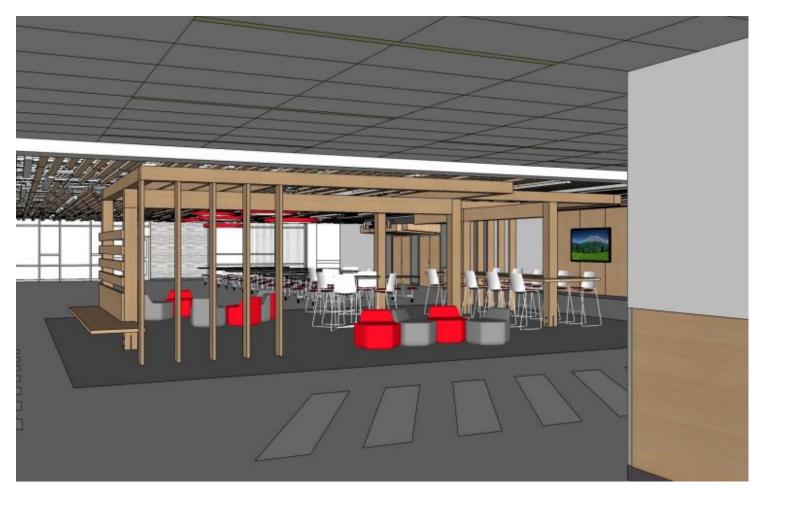

# Drop-Off and Pick-Up (once completed)

What to expect next school year?

Renovated Commons/Cafeteria

Renovated Commons/Cafeteria

Renovated Commons/Cafeteria

Renovated Commons/Cafeteria

Renovated Commons/Cafeteria & New Auditorium Entrance