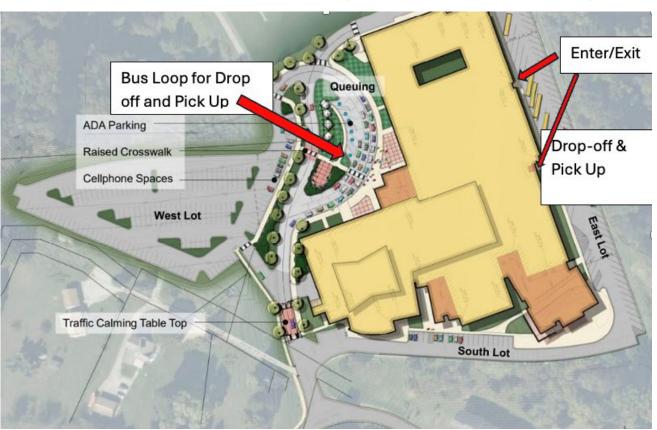

# Drop-Off and Pick-Up (once completed)

What to expect next school year?

Renovated Commons/Cafeteria

Renovated Commons/Cafeteria

Renovated Commons/Cafeteria

Renovated Commons/Cafeteria

Renovated Commons/Cafeteria & New Auditorium Entrance