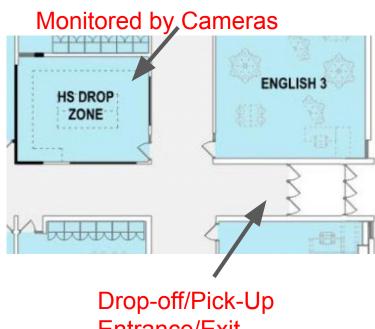

# Drop-Off and Pick-Up (once completed)

What to expect next school year?

Renovated Commons/Cafeteria

Renovated Commons/Cafeteria

Renovated Commons/Cafeteria

Renovated Commons/Cafeteria

Renovated Commons/Cafeteria & New Auditorium Entrance