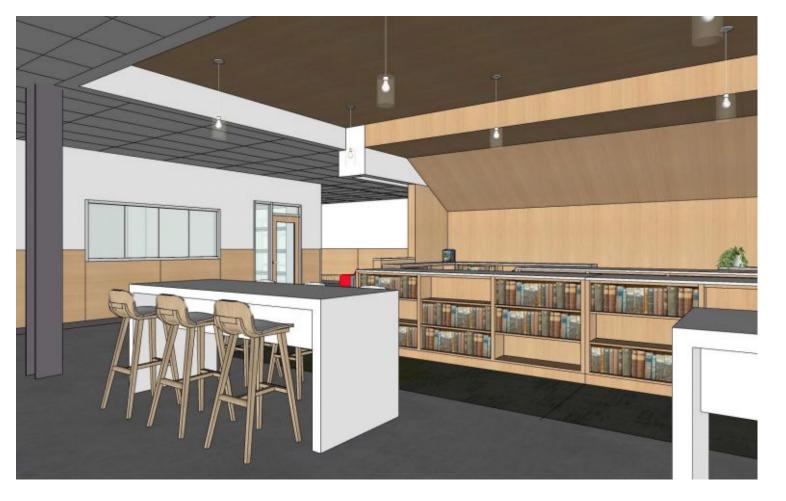

**Library Concept** 

**Library Concept** 

Flex Collaboration/Learning/Open Mod Spaces

The secondary building will now have one main entrance and office for the middle and high school.