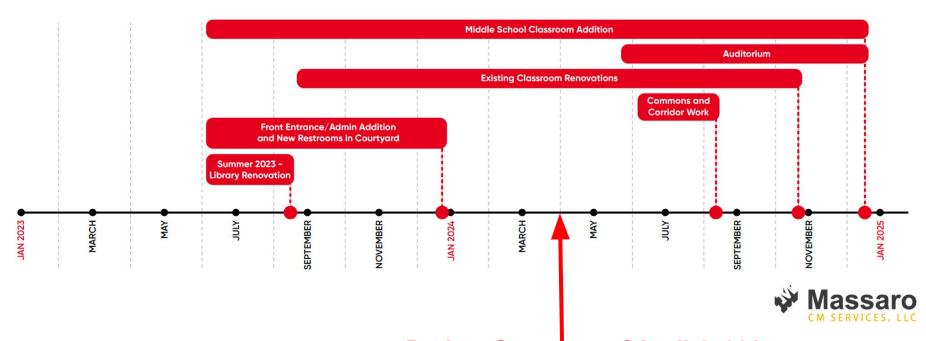

# Project Schedule

## AVONWORTH Construction Schedule

Project Status as of April 1, 2024

# Project Schedule

- Summer 2024 Campus Closed!
  - Auditorium Renovation Begins
  - MS Addiction Construction Continues
  - HS Corridors will be Completed
  - Cafeteria/Commons Completed
  - Sitework will be Completed
    - Sidewalks; Paving; Sidewalks; Trees; Shrubs; etc.
- 24-25 School Year Start Date September 3, 2024!
  - Enjoy the long summer!