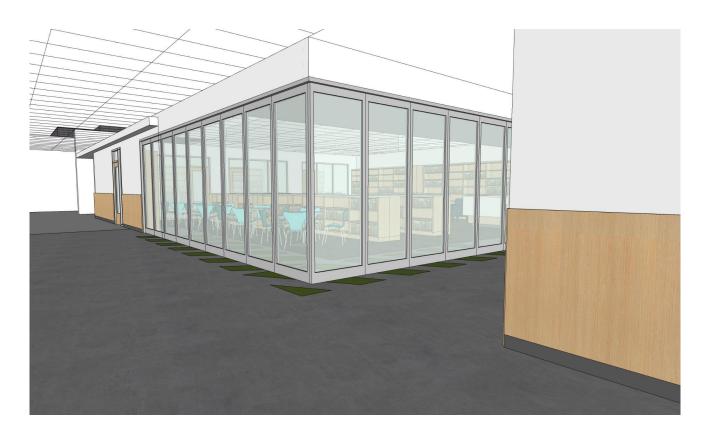

**Library Concept** 

**Library Concept** 

Flex Collaboration/Learning/Open Mod Spaces

The secondary building will now have one main entrance and office for the middle and high school.