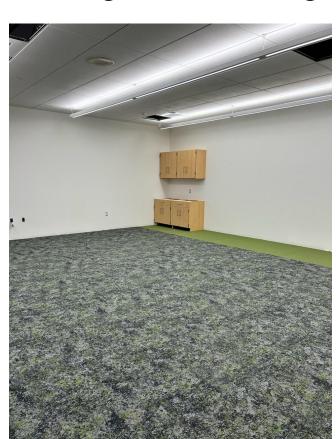

## These lights seem bright!

#### **Specifications in Architect's Drawings:**

Regular Setting: 100%

Dim Setting: 50%

#### **Classroom Without an Exterior Window**

Regular On Setting: 40%

Dim Setting: 10%

3rd Option - High Setting: 60%

#### **Classroom With an Exterior Window**

• Regular On Setting: 30%

• Dim Setting: 10%

3rd Option - High Setting: 60%

Updates were made over spring break!