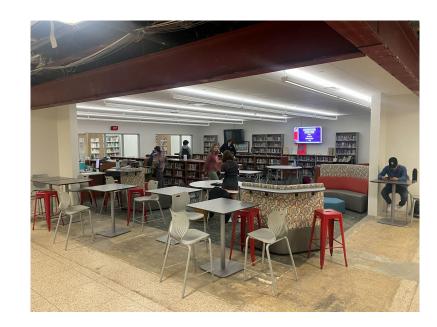

**Library Concept** 

**Library Concept** 

Flex Collaboration/Learning/Open Mod Spaces

The secondary building will now have one main entrance and office for the middle and high school.