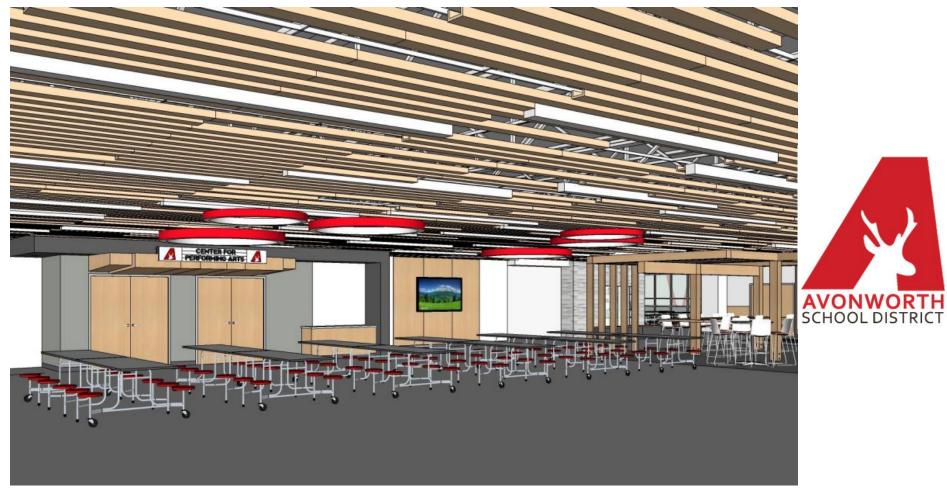

**Library Concept** 

**Library Concept** 

Flex Collaboration/Learning/Open Mod Spaces

The secondary building will now have one main entrance and office for the middle and high school.