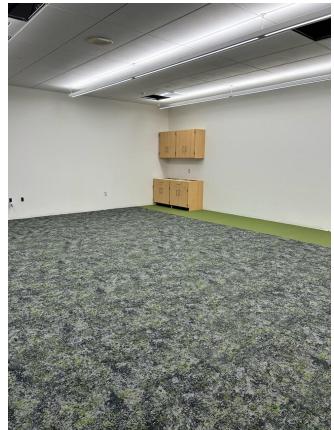

## These lights seem bright!

#### **Specifications in Architect's Drawings:**

Regular Setting: 100%

Dim Setting: 50%

#### **Classroom Without an Exterior Window**

Regular On Setting: 40%

Dim Setting: 10%

3rd Option - High Setting: 60%

#### **Classroom With an Exterior Window**

• Regular On Setting: 30%

• Dim Setting: 10%

3rd Option - High Setting: 60%

Updates were made over spring break!