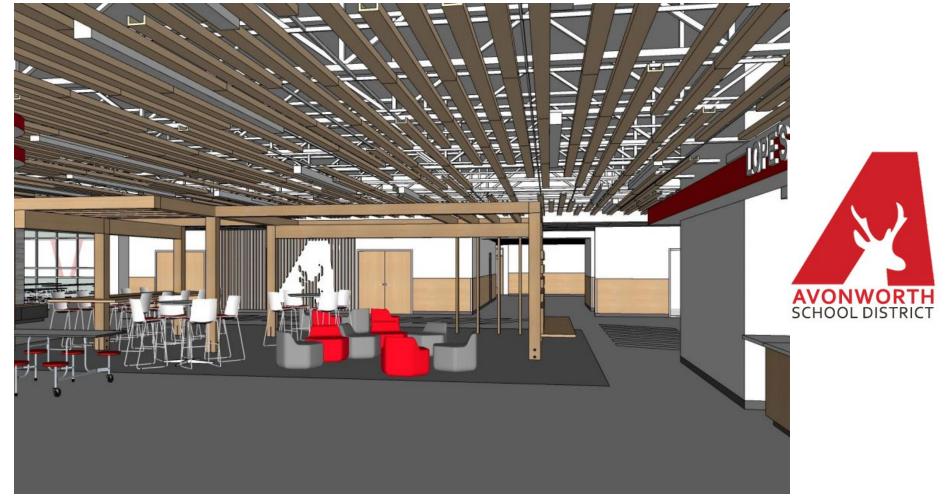

# Drop-Off and Pick-Up (once completed)

What to expect next school year?

Renovated Commons/Cafeteria

Renovated Commons/Cafeteria

Renovated Commons/Cafeteria

Renovated Commons/Cafeteria

Renovated Commons/Cafeteria & New Auditorium Entrance