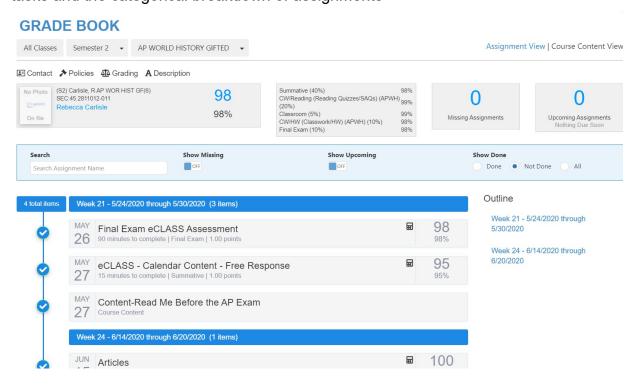

### **DETAILED GRADEBOOK VIEW**

Students can drill down into any class to see a detailed view of assignments, missing tasks, future tasks and the categorical breakdown of assignments