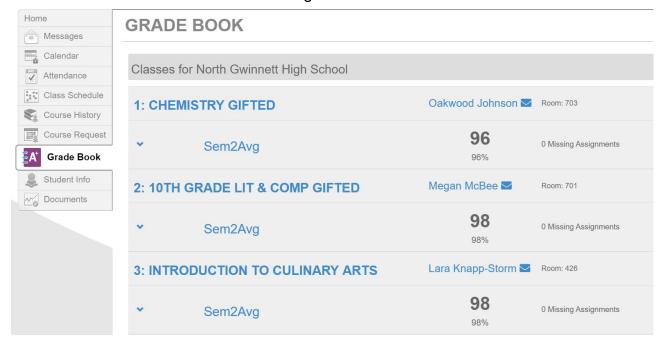

## **UPDATED - Student Portal**

#### **MAIN PAGE**

Access to Student Information on the Student Portal has changed.

To see grades, assignments, class schedule and more students will click on My StudentVUE.



#### STUDENTVUE (SYNERGY)

Students can view the different areas by selecting the tabs on the left side of the page.

Calendar tab allows a student to see assignments at a glance by day, week or month





### **GRADE BOOK TAB**

Students can see their classes and averages.



### **DETAILED GRADEBOOK VIEW**

Students can drill down into any class to see a detailed view of assignments, missing tasks, future tasks and the categorical breakdown of assignments





# **TEACHER ACCESS**

Teachers can access **StudentVUE** from their seating charts allowing them to view what their students will see in the student portal.