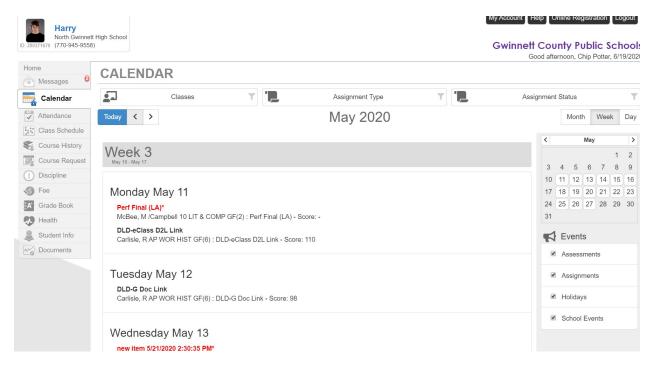

#### STUDENTVUE (SYNERGY)

Students can view the different areas by selecting the tabs on the left side of the page.

Calendar tab allows a student to see assignments at a glance by day, week or month