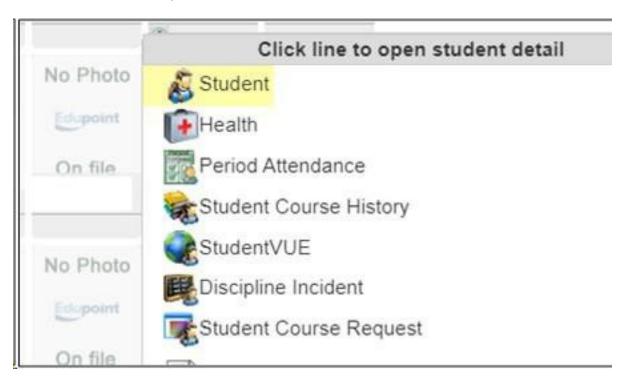

# **TEACHER ACCESS**

Teachers can access **StudentVUE** from their seating charts allowing them to view what their students will see in the student portal.