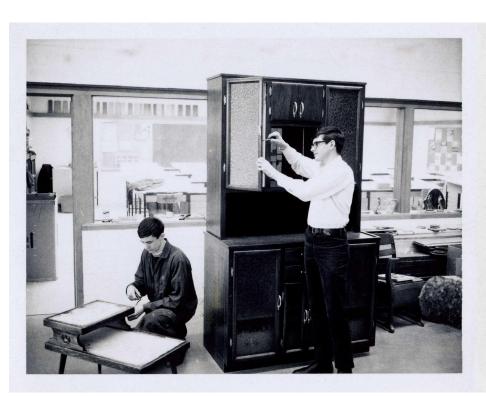

W. A. O'Keefe, president of the board of education will pre-

side over the program.

Construction work on the addition was started in June, 1949, and was completed last fall. The addition includes nine classrooms, offices, storage rooms, a 1,200 capacity gymnasium-auditorium and locker and shower rooms.

#### 1950 Addition

#### 1950 Addition

Cost - \$250,000

Addition includes: Gymnasium

9 Classrooms

Offices

Storage Rooms

Lockers & Shower rooms

Original 1905 building was demolished. 1939 addition remained.



Athletics 1960s





### Classrooms



#### 1962 Addition

Food service area

Classrooms on second floor

Additional Washroom



#### 1964 Addition

Cost - \$314,000

Music Rooms

**Vocational Education Area** 

Locker rooms in basement

#### **Vocational Education Areas**







### **Choir Room**





#### **Band Room**





# Waunakee Schools 2024





Honoring our Roots Shaping Our Future

Yesterday, Today & Tomorrow



### Waunakee High School 1905 - 1971

Waunakee Junior High School 1971 - 1993

Waunakee Intermediate School 1993 - 2016

Waunakee Heritage School 2016 - 2024