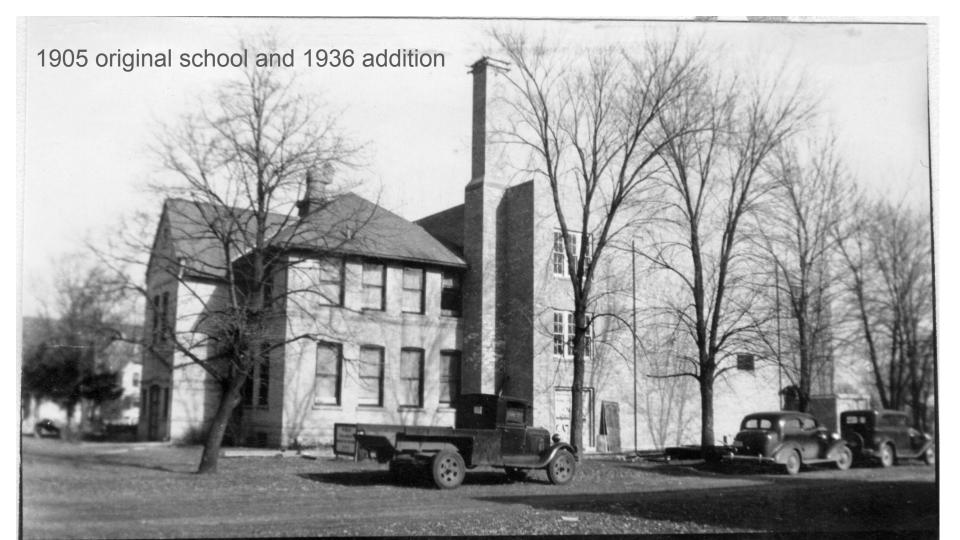

#### First Board of Education - 1905

Michael O' Keefe President

John Klingelhofer Director

Frank R. McGuire Secretary

1905 original school and 1936 addition

#### 1950 Addition

Cost - \$250,000

Addition includes: Gymnasium

9 Classrooms

Offices

Storage Rooms

Lockers & Shower rooms

Original 1905 building was demolished. 1939 addition remained.