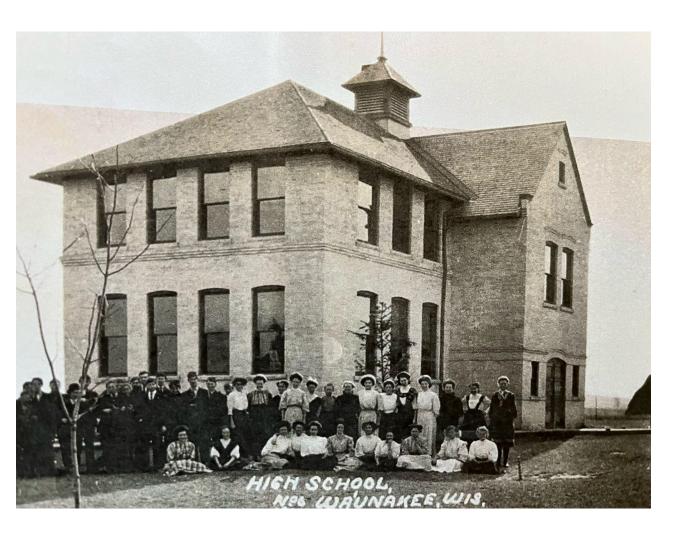

# Waunakee High School

Built in 1905

Cost-\$5000

Principal - Al. L. Carlson

Teacher - Miss E. M. Dunn

Michael O'Keefe, 1st President Board of Education.

#### First Board of Education - 1905

Michael O' Keefe President

John Klingelhofer Director

Frank R. McGuire Secretary

1905 original school and 1936 addition