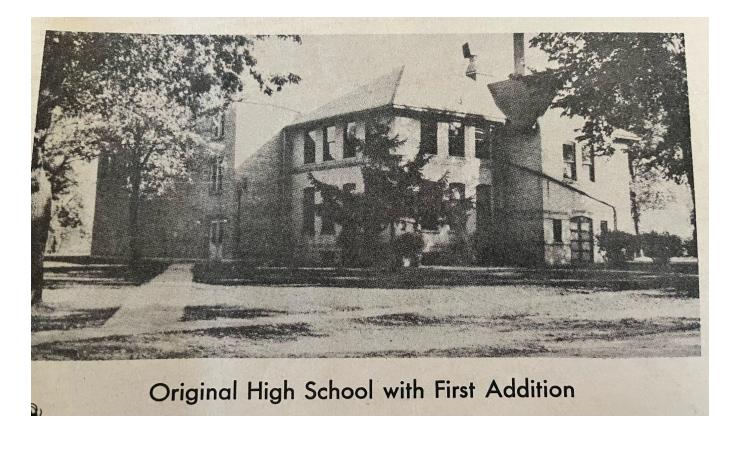

# Waunakee High School

Built in 1905

Cost-\$5000

Principal - Al. L. Carlson

Teacher - Miss E. M. Dunn

Michael O'Keefe, 1st President Board of Education.

#### First Board of Education - 1905

Michael O' Keefe President

John Klingelhofer Director

Frank R. McGuire Secretary

1905 original school and 1936 addition