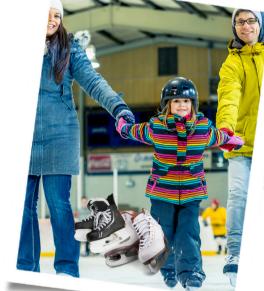

# **Public Ice Skate**

Ice Skating for any age. Rental skates available for a variety of sizes.

Ice Skate Helpers are available for those who need balance assistance. Rental skates available while supplies last. Admission is \$5 per person.

Skate rental is \$5 per person. Skaters under 6th grade need to be with an adult.