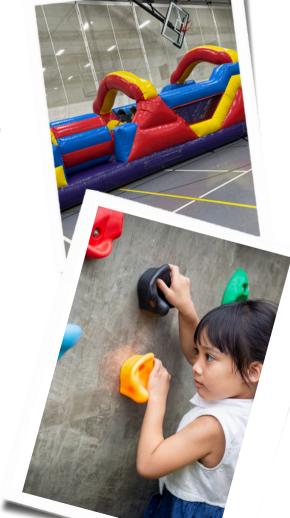

#### **Wednesday Night Bounce**

Wednesday Night Bounce Houses- Each week you will find three of our five bounce houses inflated along with games and activities for ages 12 years old and under. Socks are required, all children must be accompanied by parent or guardian. Admission is \$5 per child.

# **Climbing Wall**

During public climbs we use 3 TruBlue Auto Belays and when available traditional rope belays. Our climbing wall is located in our ice rink, dressing in layers is suggested. Open to ages 5 and up, must be able to properly fit into harnesses provided and follow certified instructors direction.

Admission is \$5 per climber. Climbers must have a waiver on file.

| Sunday             | Monday                    | Tuesday | Wednesday                             | Thursday | Friday                 | Saturday                      |
|--------------------|---------------------------|---------|---------------------------------------|----------|------------------------|-------------------------------|
|                    |                           |         | Bounce House<br>Night<br>6:00-8:00 pm | 2        | 3                      | 4                             |
| 5                  | 6                         | 1       | Bounce House<br>Night<br>6:00-8:00 pm | 9        | lce Skate 6:00-7:45 pm | 11                            |
| 12<br>Mother's Day | 13                        | 14      | Bounce House<br>Night<br>6:00-8:00 pm | 16       | 17                     | Climbing Wall<br>6:00-8:00 pm |
| 19                 | 20                        | 21      | 22                                    | 23       | 24                     | 25                            |
| 26                 | <b>27</b><br>Memorial Day | 28      | 29                                    | 30       | 31  Last Day of School |                               |