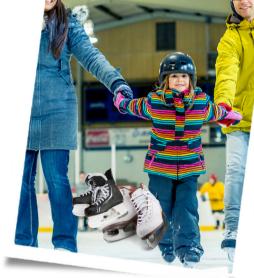

# **Public Ice Skate**

Ice Skating for any age. Rental skates available for a variety of sizes.

Ice Skate Helpers are available for those who need balance assistance. Rental skates available while supplies last. Admission is \$5 per person.

Skate rental is \$5 per person. Skaters under 6th grade need to be with an adult.