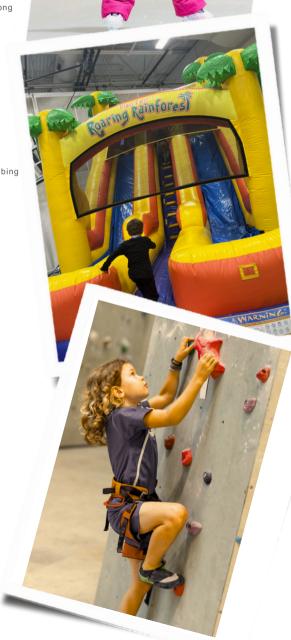

#### **Wednesday Night Bounce**

Wednesday Night Bounce Houses- Each week you will find three of our five bounce houses inflated along with games and activities for ages 12 years old and under. Socks are required, all children must be accompanied by parent or guardian. Admission is \$5 per child.

# **Climbing Wall**

During public climbs we use 3 TruBlue Auto Belays and when available traditional rope belays. Our climbing wall is located in our ice rink, dressing in layers is suggested. Open to ages 5 and up, must be able to properly fit into harnesses provided and follow certified instructors direction.

Admission is \$5 per climber. Climbers must have a waiver on file.

| Sunday             | Monday                    | Tuesday | Wednesday                             | Thursday | Friday                 | Saturday                      |
|--------------------|---------------------------|---------|---------------------------------------|----------|------------------------|-------------------------------|
|                    |                           |         | Bounce House<br>Night<br>6:00-8:00 pm | 2        | 3                      | 4                             |
| 5                  | 6                         | 1       | Bounce House<br>Night<br>6:00-8:00 pm | 9        | lce Skate 6:00-7:45 pm | 11                            |
| 12<br>Mother's Day | 13                        | 14      | Bounce House<br>Night<br>6:00-8:00 pm | 16       | 17                     | Climbing Wall<br>6:00-8:00 pm |
| 19                 | 20                        | 21      | 22                                    | 23       | 24                     | 25                            |
| 26                 | <b>27</b><br>Memorial Day | 28      | 29                                    | 30       | 31  Last Day of School |                               |