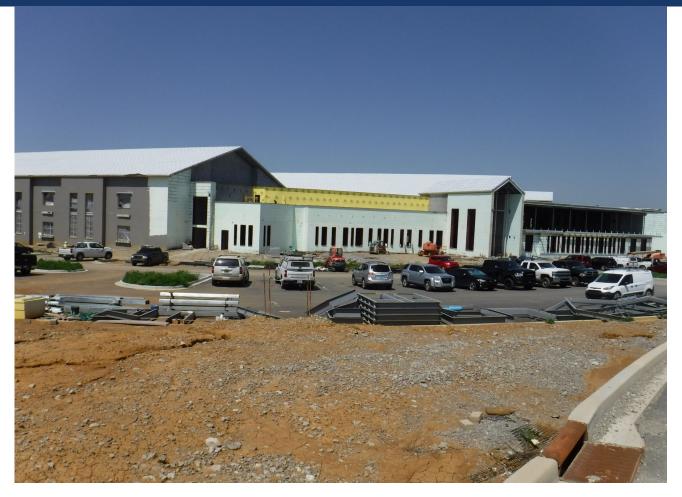

Block Fill at Area C 1st Floor and Start Block Fill at Kitchen
- Finish Hanging Sheetrock Area A 1st Floor then move to Second Floor
- Continue MEP and Sprinkler Rough In and Equipment Connections
- Continue Pulling Main Building Power. 2-3 Weeks out of Full Power
- Finish Geothermal Piping to the Building
- Prep and Pour Sidewalks for Loading Dock
- Continue Misc. Roof Blocking
- Start ACM Panels 4/22 to 4/26





### Area A – Interior Gyp Board Starting Over





### Area C – Framing above Flex Space for Ceilings Continues





Area D - Media Center Framing at Overlook Complete





### Area D – Media Center Framing at Overhang Complete





### Area D – Corridor Concrete Topping Poured





#### Area F – Roof Access Door Installed





### Overall – Roofing is Ongoing Around Building





### Site – Vault Connections to Building Ongoing