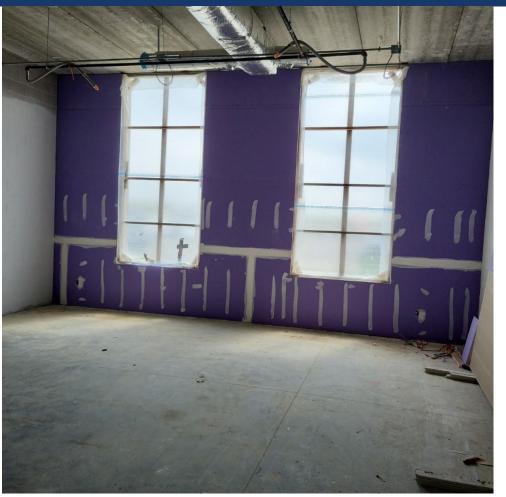

ection
- Topping Slab Area B/D Corridor is Poured
- Mechanical Platform Area B is Poured

#### Upcoming Work/Look Ahead:

- Pour Cooler/Freezer Slab and G301 Platform on 4/23
- Stairs 8 Weeks out
- Roofing Panels 7 Weeks out
- Start Terrazzo in the Coming Weeks
- Start Membrane Roofing at Area B/D
- Continue Brick Laying
- Continue Block Fill at Area C 1st Floor and Start Block Fill at Kitchen
- Finish Hanging Sheetrock Area A 1st Floor then move to Second Floor
- Continue MEP and Sprinkler Rough In and Equipment Connections
- Continue Pulling Main Building Power. 2-3 Weeks out of Full Power
- Finish Geothermal Piping to the Building
- Prep and Pour Sidewalks for Loading Dock
- Continue Misc. Roof Blocking
- Start ACM Panels 4/22 to 4/26





### Area A – Interior Gyp Board Starting Over





### Area C – Framing above Flex Space for Ceilings Continues





Area D - Media Center Framing at Overlook Complete





### Area D – Media Center Framing at Overhang Complete





### Area D – Corridor Concrete Topping Poured





#### Area F – Roof Access Door Installed





### Overall – Roofing is Ongoing Around Building





### Site – Vault Connections to Building Ongoing