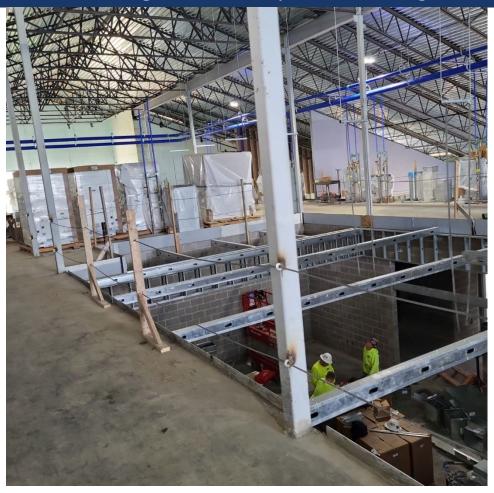

### Area C – Framing above Flex Space for Ceilings Continues

Area D - Media Center Framing at Overlook Complete

### Area D – Media Center Framing at Overhang Complete