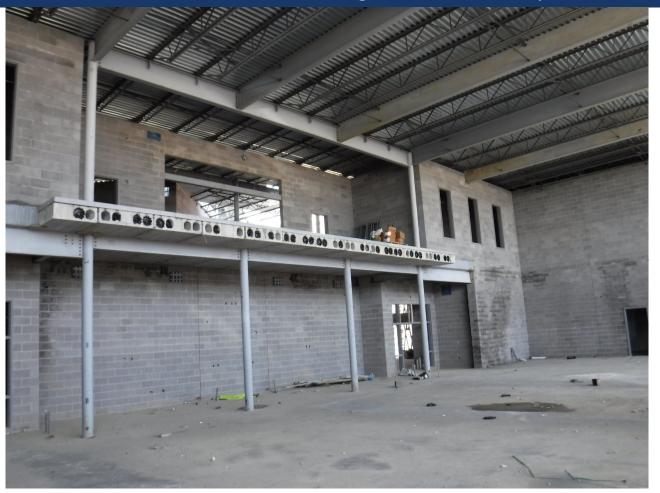

### Area C – Framing above Flex Space for Ceilings Continues

Area D - Media Center Framing at Overlook Complete

### Area D – Media Center Framing at Overhang Complete