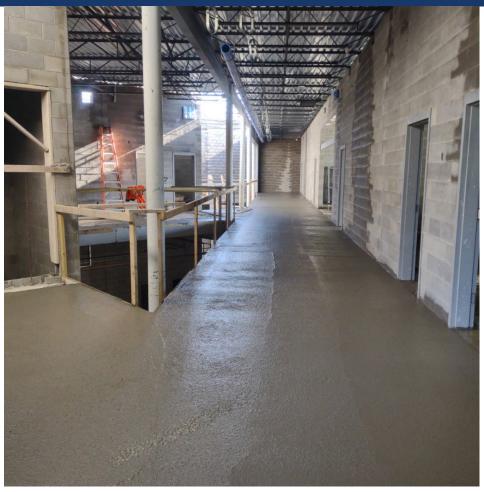

Terrazzo in the Coming Weeks
- Start Membrane Roofing at Area B/D
- Continue Brick Laying
- Continue Block Fill at Area C 1st Floor and Start Block Fill at Kitchen
- Finish Hanging Sheetrock Area A 1st Floor then move to Second Floor
- Continue MEP and Sprinkler Rough In and Equipment Connections
- Continue Pulling Main Building Power. 2-3 Weeks out of Full Power
- Finish Geothermal Piping to the Building
- Prep and Pour Sidewalks for Loading Dock
- Continue Misc. Roof Blocking
- Start ACM Panels 4/22 to 4/26





### Area A – Interior Gyp Board Starting Over





### Area C – Framing above Flex Space for Ceilings Continues





Area D - Media Center Framing at Overlook Complete





### Area D – Media Center Framing at Overhang Complete





### Area D – Corridor Concrete Topping Poured





#### Area F – Roof Access Door Installed





### Overall – Roofing is Ongoing Around Building





### Site – Vault Connections to Building Ongoing