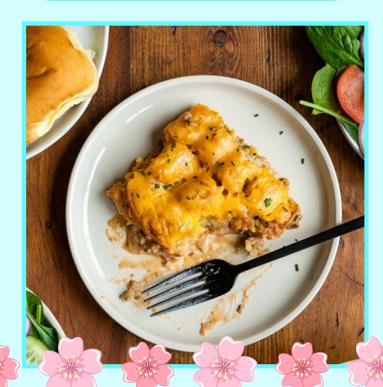

# By: Jorja May COWBOY CASSEROLE

### How to make:

- 1. Start with a creamy mushroom sauce. Melt some butter in a large saucepan, and cook the mushrooms until they release their liquid.
- 2. Once that happens, add the onions and garlic and continue to cook until the onions soften-about 5 minutes.
- 3. Next, stir in the flour and cook for about a minute. Then pour in the chicken stock and bring the whole mixture to a simmer. Cook another minute until the sauce thickens.
- 4. Now stir in the milk. Season to taste with salt and pepper, and simmer for another minute.
- 5. Preheat the oven to 375 degrees while you brown the ground beef. In another saucepan, brown the ground beef with onions, garlic, and chili powder. If you're using higher fat ground beef, drain off the fat.
- 6. Then combine the ground beef mixture into the mushroom sauce. Add the tomatoes, corn, sour cream, and some of the cheddar cheeseyou'll want to hold some cheese back for topping the potatoes.
- 7. Now you're ready to spoon the whole shebang into a baking dish. All you have to do is line up the tater tots over the whole top of the casserole, and top with the rest of the shredded cheddar.

# Ingredients: Ground beef

- 1.
- **Mushrooms** 2.
- 3. Butter, Milk, and Sour cream
- **Chicken Stock** 4.
- 5. **Diced tomatoes**
- 6. corn
- 7. Cheddar cheese
- 8. Chili powder, chives, S&P

**INGREDIENTS: WATERMELON SLUSH** 1/3 CUP OF LEMON JUICE 1/3 **CUP** OF SUGAR CUPS OF 2 SEEDLESS **ION 2 CUPS O** STRA TFS \ V\_\ V / ▋╏┥┫┣┥╏┤ HALVED **2 CUPS OF ICE** CUBES