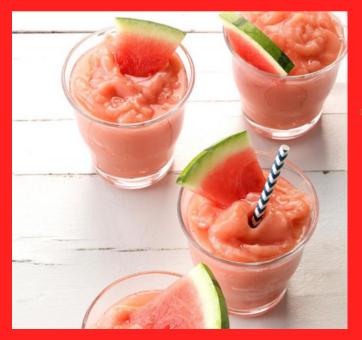

# Ingredients: Ground beef

- 1.
- **Mushrooms** 2.
- 3. Butter, Milk, and Sour cream
- **Chicken Stock** 4.
- 5. **Diced tomatoes**
- 6. corn
- 7. Cheddar cheese
- 8. Chili powder, chives, S&P

**INGREDIENTS: WATERMELON SLUSH** 1/3 CUP OF LEMON JUICE 1/3 **CUP** OF SUGAR CUPS OF 2 SEEDLESS **ION 2 CUPS O** STRA TFS \ V\_\ V / ▋╏┥┫┣┥╏┤ HALVED **2 CUPS OF ICE** CUBES

By:Lyla Cockerill

ecnes

**STRAWBERY** 

**INSTRUCTIONS:** PLACE THE LEMON JUICE, SUGAR, WATERMELON, AND STRA RIES IN **₩₩**₽₩₽₹ PROCESS UN SMOOTH AND BLEND SMOOTH. **READY TO SERVE!** 

Spring was formerly referred to as lent, which was changed to springtime around the 1300s, and eventually was shortened to spring