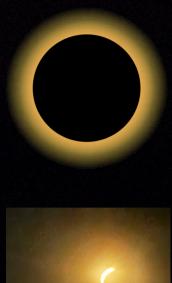

### Cicadas come out every 17 years

2024 is a special year when both sets of cicadas come out at the same time.

Cicadas are harmless...they do not bite or sting.

This map shows where in the country the cicadas will be most present.