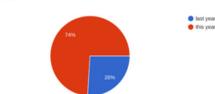

#### Did you play any April Fools pranks? Majority said: No

What was the outcome of your March Madness bracket? 106 responses

🛛 Сору

What was the outcome of your March Madness bracket?

Majority said: Didn't have one