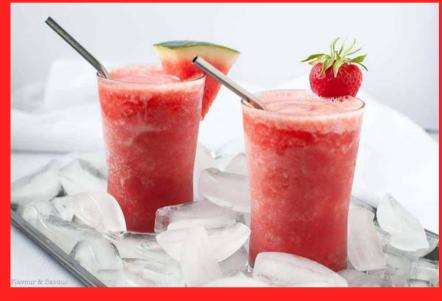

# Ingredients: Ground beef

- 1.
- **Mushrooms** 2.
- 3. Butter, Milk, and Sour cream
- **Chicken Stock** 4.
- 5. **Diced tomatoes**
- 6. corn
- 7. Cheddar cheese
- 8. Chili powder, chives, S&P

**INGREDIENTS: WATERMELON SLUSH** 1/3 CUP OF LEMON JUICE 1/3 **CUP** OF SUGAR CUPS OF 2 SEEDLESS **ION 2 CUPS O** STRA TFS \ V\_\ V / ▋╏┥┫┣┥╏┤ HALVED **2 CUPS OF ICE** CUBES

By:Lyla Cockerill

ecnes

**STRAWBERY** 

**INSTRUCTIONS:** PLACE THE LEMON JUICE, SUGAR, WATERMELON, AND STRA RIES IN **₩₩**₽₩₽₹ PROCESS UN SMOOTH AND BLEND SMOOTH. **READY TO SERVE!** 

Spring was formerly referred to as lent, which was changed to springtime around the 1300s, and eventually was shortened to spring