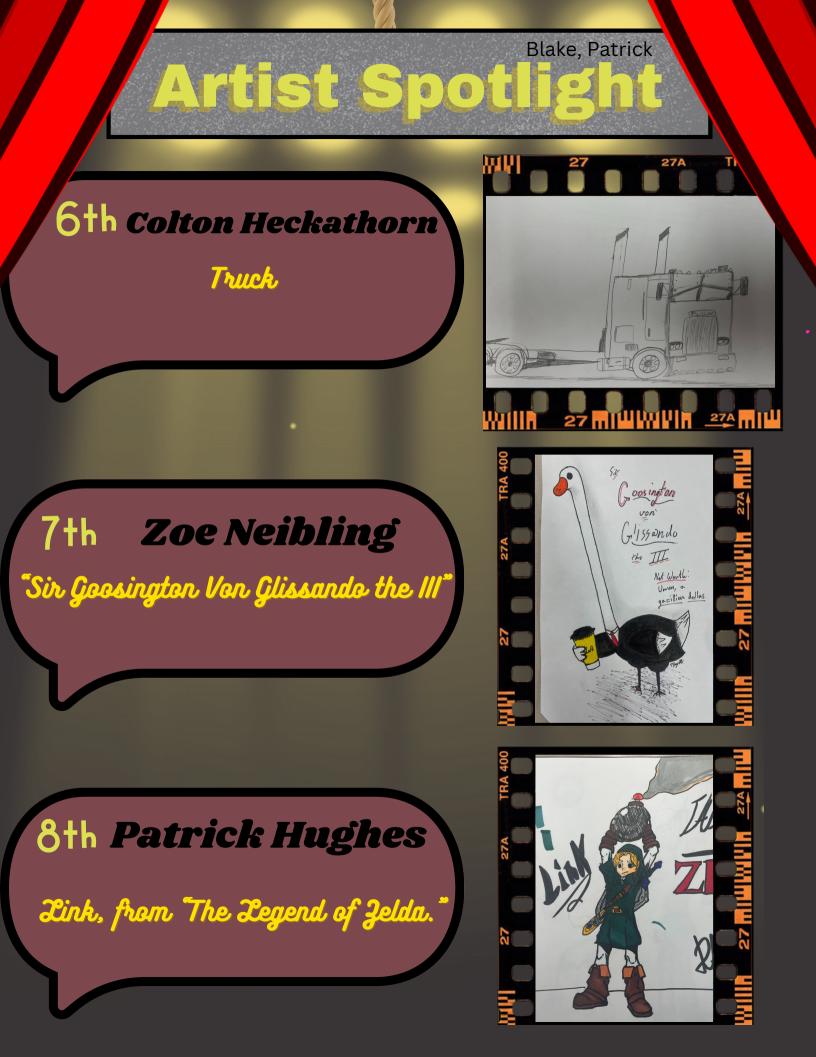

tato and green beans. Throughout the evening numerous prizes were raffled off, including some cash prizes. All of the cash prizes were donated back, helping make the event an ultimate success. The Fairfield Athletic Boosters think that everyone enjoyed the evening and there are high hopes to continue the event in future years. Without the support of the Boosters, Fairfield Athletics would not be able to purchase some of the equipment and uniforms that help make the Fairfield Athletic programs successful today

**Patrick and Blake** 

### Artists born this month:

MOVIES COMING OUT THIS MONTH:

Dan Flavin APRIL 2 Max Ernst & William Holman Hunt APRIL 4 Blake Dreher – April 30 Raphael – April 6

Abigail Strictly Confidential Rebel Moon – Part Two: The Scargiver WWE WrestleMania XL Saturday





Robotics: In The School

There will be a new engineering room in the school! We cannot give out many details yet, but it will be exciting! Stay tuned...

### Did you know?

When AI was tested to see if they could pass a Captcha test, most could! Most had about 96 percent accuracy, shown in the chart below. If you are not aware, the Captcha test is a test designed to stop AI or robots from getting on certain websites, it's more known as the "are you a robot?" test.











Source: Time



#### Leland

# Gaming Memes

When he insists upon it





WHY CAN T WE ALL AGREE

#### real christian game



#### HEY DEVELOPERS, STOP USING LENS FLARES

YEARS OF GAMING HAVE TAUGHT ME

THIS CAT HAS A SIDE QUEST WAITING Doredpanda.com

#### MY CHARACTER'S EYEBALLS ARE NOT CAMERAS



MIGRAINE

STRES