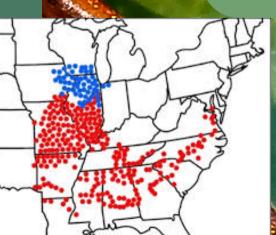

### Cicadas come out every 17 years

2024 is a special year when both sets of cicadas come out at the same time.

Cicadas are harmless...they do not bite or sting.

This map shows where in the country the cicadas will be most present.