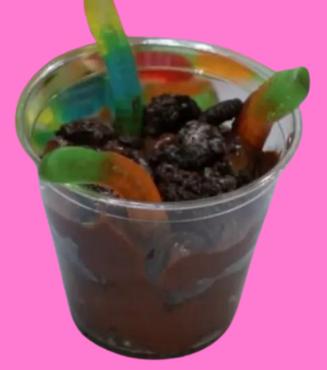

## **Recipes:** Dirt & Worms By:Isla Corzatt

**Ingredients:** 

- 1 6 ounce instant pudding mix or use a homemade pudding recipe
- 3 cups of cold milk follow instructions on instant pudding package
- 12 to 14 Oreo cookies
- 1 package of gummy worms

**Instructions:** First, make your pudding. You can use an instant chocolate pudding mix or use a homemade pudding recipe. Combine the mix with the milk and then whisk it together. Set the bowl aside until the pudding firms up. About 10 minutes. Next, mash up your Oreo cookies. You can do this in a food processor or place the cookies in a large zip lock bag and use a rolling pin or meat tenderizer to create the crumbs. Now take small plastic cups and spoon in some pudding, then some oreo cookie crumbs, then some more pudding, etc. Layering it up to the top. Then place in some gummy worms and you are done! Easy as that. **Enjoy.** 