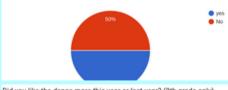

## SURVEY RESULTS

Whats your favorite season?

Majority said: Summer

Good
Bad

Okay
I didn't have one