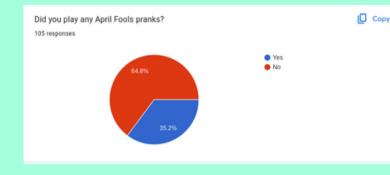

#### Did you play any April Fools pranks? Majority said: No

What was the outcome of your March Madness bracket? 106 responses

🛛 Сору

What was the outcome of your March Madness bracket?

Majority said: Didn't have one