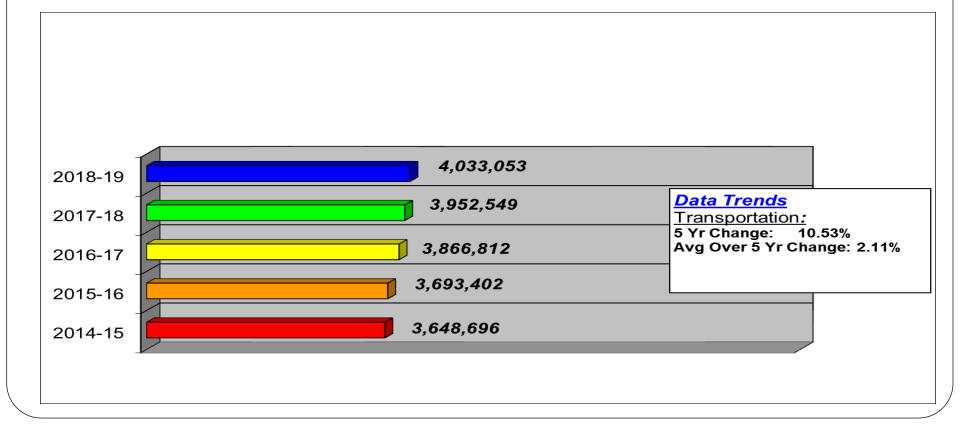

### Transportation

| The same of the sa | 2017-18<br>CURRENT BUDGET | 2018-19<br>PROPOSED BUDGET | INCRE/ |       |
|--------------------------------------------------------------------------------------------------------------------------------------------------------------------------------------------------------------------------------------------------------------------------------------------------------------------------------------------------------------------------------------------------------------------------------------------------------------------------------------------------------------------------------------------------------------------------------------------------------------------------------------------------------------------------------------------------------------------------------------------------------------------------------------------------------------------------------------------------------------------------------------------------------------------------------------------------------------------------------------------------------------------------------------------------------------------------------------------------------------------------------------------------------------------------------------------------------------------------------------------------------------------------------------------------------------------------------------------------------------------------------------------------------------------------------------------------------------------------------------------------------------------------------------------------------------------------------------------------------------------------------------------------------------------------------------------------------------------------------------------------------------------------------------------------------------------------------------------------------------------------------------------------------------------------------------------------------------------------------------------------------------------------------------------------------------------------------------------------------------------------------|---------------------------|----------------------------|--------|-------|
| Transportation                                                                                                                                                                                                                                                                                                                                                                                                                                                                                                                                                                                                                                                                                                                                                                                                                                                                                                                                                                                                                                                                                                                                                                                                                                                                                                                                                                                                                                                                                                                                                                                                                                                                                                                                                                                                                                                                                                                                                                                                                                                                                                                 | 3,952,549                 | 4,033,053                  | 80,504 | 2.04% |

- **✓** Sayville contracts out all student bus services;
- ✓ Ed Law allows Transportation Contracts to be extended annually at May 31st CPI;
- ✓ In 2016-17 we re-bid our large bus and van contracts;
- ✓ For 2018-19, our Regular School Year & Summer School Special Ed Transportation Contract with Suffolk Transportation will be renewed at the May 31<sup>st</sup> CPI;
- ✓ Our Athletics Transportation Contract with John Bosch will be renewed at the May 31st CPI.

## Budget Pulse: 5-Year Trend Transportation

Sayville has a Transportation Aid Ratio of 58.1%, which will generate approximately \$1.498M in Trans. Aid in 2018-19

- We currently transport 1,930 students within District, which is up from 1,892 students last year;
- We still contract 18 Large Buses, 26 Vans;
- We currently transport 29 Private/Parochial students to 7 schools, which is down from 37 students to 9 schools last year;
- We transport 31 Special Education students to 16 schools;
- Bus Safety bus drills 3 times a year:
  - In the Winter, Grades K-2 participate in a Bus Safety Program, given by STS, that consists of 20 minutes in the classroom and 20 minutes of bus safety in a vehicle.