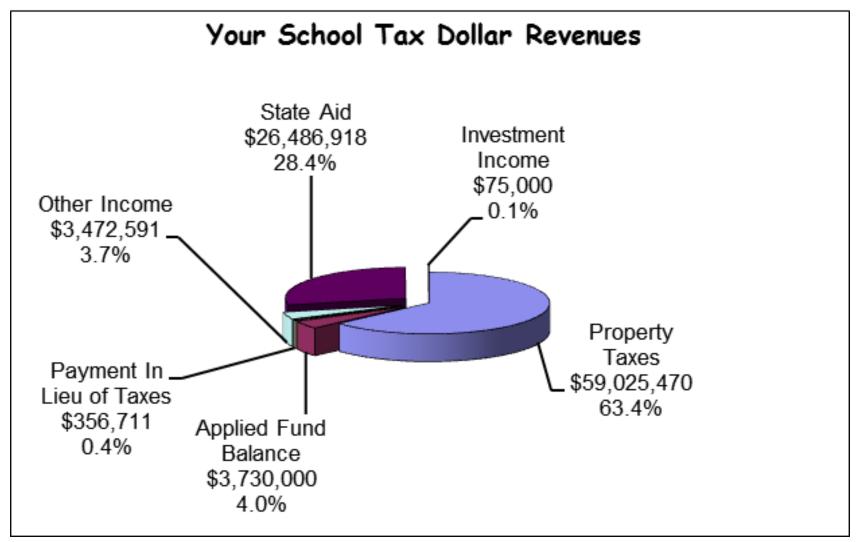

#### 2018-19 Proposed Revenues & Tax Rate Schedule

|                                              | <u>2017-18</u> | <u>2018-19</u> | <u>Difference</u> | <u>Percent</u> |
|----------------------------------------------|----------------|----------------|-------------------|----------------|
|                                              |                |                |                   |                |
| STATE AID                                    | 26,931,427     | 26,486,918     | (444,509)         | -1.65%         |
| Pilot Payments                               | 288,419        | 356,711        | 68,292            | 23.68%         |
| OTHER INCOME:                                |                |                |                   |                |
| Adult Education                              | 135,000        | 135,000        | 0                 | 0.00%          |
| Summer School                                | 10,000         | 10,000         | 0                 | 0.00%          |
| Trips                                        | 0              | 0              | 0                 | 0.00%          |
| Admissions                                   | 10,000         | 10,000         | 0                 | 0.00%          |
| Use of Pool                                  | 110,000        | 115,000        | 5,000             | 4.55%          |
| Custodial Services                           | 10,000         | 10,000         | 0                 | 0.00%          |
| Health Services                              | 50,000         | 45,000         | (5,000)           | -10.00%        |
| Interest Income                              | 60,000         | 75,000         | 15,000            | 25.00%         |
| Rentals/Organizations/Individuals/Gov't      | 30,000         | 30,000         | 0                 | 0.00%          |
| Rentals/BOCES                                | 361,945        | 375,090        | 13,145            | 3.63%          |
| Rentals/Old Jr. High                         | 553,023        | 553,023        | 0                 | 0.00%          |
| Rentals/Public Library                       | 884,900        | 856,600        | (28,300)          | -3.20%         |
| Sale of Materials Revenue                    | 100            | 200            | 100               | 100.00%        |
| Insurance Recoveries                         | 25,000         | 25,000         | 0                 | 0.00%          |
| Annual Amortized Bond Premium                | 0              | 43,212         | 43,212            | 0.00%          |
| Medicaid Reimbursement - School Age Programs | 85,000         | 85,000         | 0                 | 0.00%          |
| Fines & Forfeitures                          | 4,000          | 4,000          | 0                 | 0.00%          |
| Refunds - BOCES/Prior Year/Other One Tir     | 00,000         | 60,000         | 0                 | 0.00%          |
| Misc Income Revenu                           | 85,500         | 100,000        | 14,500            | 16.96%         |
| Tuition - Other Districts/Staff              | 56,000         | 256,000        | 200,000           | 357.14%        |
| One Time Prior Year Health Accrual           | 0              | 759,466        | 759,466           | 0.00%          |
| TOTAL OTHER INCOME                           | 2,530,468      | 3,547,591      | 1,017,123         | 40.20%         |
| TOTAL STATE AID & OTHER INCOME               | 29,750,314     | 30,391,220     | 640,906           | 2.15%          |

### 2018-19 Proposed Revenues & Tax Rate Schedule

|                                                | <u>2017-18</u> | <u>2018-19</u> | <u>Difference</u> | <u>Percent</u> |
|------------------------------------------------|----------------|----------------|-------------------|----------------|
| APPROP. FUND BALANCE                           | 2,000,000      | 2,020,000      | 20,000            | 1.00%          |
| APPROP. RESERVE FROM TAX RESERVE               | 175,000        | 175,000        | 0                 | 0.00%          |
| APPROP. RESERVE FOR ERS                        | 425,000        | 1,195,000      | 770,000           | 181.18%        |
| APPROP. RESERVE FOR UNEMPLOYMENT               | 35,000         | 40,000         | 5,000             | 14.29%         |
| APPROP. RESERVE FOR WORKERS COMP               | 325,000        | 300,000        | (25,000)          | -7.69%         |
| APPROP. RESERVE FOR DEBT SER - Library         | 0              | 0              | 0                 | 0.00%          |
|                                                | 2,960,000      | 3,730,000      | 770,000           | 26.01%         |
|                                                |                |                |                   |                |
| PROPERTY TAXES*                                | 57,884,439     | 59,025,470 *   | 1,141,031         | 1.97%          |
|                                                |                |                |                   |                |
| TOTAL REVENUE/BUDGET                           | 90,594,753     | 93,146,690     | 2,551,937         | 2.82%          |
|                                                |                |                |                   |                |
|                                                | 2017-18        | 2018-19        | Difference        | Percent        |
| Tax Rate Per \$100                             | 18.810         | 19.180         | 0.371             | 1.97%          |
| Home Assessed @ 40,000                         | 7,524          | 7,672          | 148               | 1.97%          |
| *Property Taxes also include revenue from STAR | repayments.    |                |                   |                |
|                                                |                |                |                   |                |