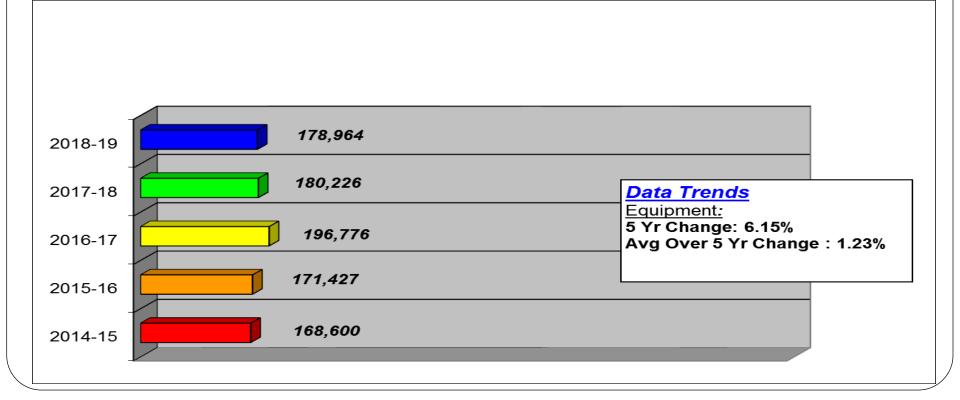

### Equipment

Equipment

| 2017-18        |  |  |  |  |
|----------------|--|--|--|--|
| CURRENT BUDGET |  |  |  |  |

2018-19 PROPOSED BUDGET

INCREASE/ (DECREASE)

180,226

178,964

(1,262) -0

-0.70%

✓ In accordance with District Policy, only equipment with a cost of \$1,000 or more is charged to an equipment budget code;

✓ Equipment costs that pertain to the following areas:

Business Office: \$ 2,000

**Building & Grounds Department: \$93,850** 

Technology: \$20,700

**Athletics:** \$ 25,167

Adult Ed (Drivers' Education) \$ 12,500

Other Instructional: \$24,747

## Budget Pulse: 5-Year Trend Equipment

- ✓ Maintain Spending Level: An overall dollar increase of \$5,756 over five years,
- ✓ An average increase of \$1,151 per year.