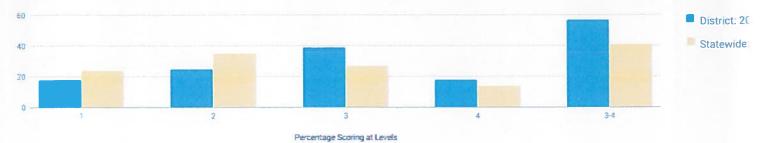

| 39           | 26%        | 11  | 28%  | 18  | 46%  | 10  | 26%  | 0   | 0%    |
| NON-ENGLISH LANGUAGE LEARNERS         | 60           | 40%        | 12  | 20%  | 24  | 40%  | 20  | 33%  | 4   | 7%    |
| ECONOMICALLY DISADVANTAGED            | 4            | _%         | _   | -    | _   | -    | _   | -    | _   | _     |
| NOT ECONOMICALLY DISADVANTAGED        | 56           | _%         | _   | -    | -   | -    | -   | -    | _   | -     |
| NOT MIGRANT                           | 60           | 40%        | 12  | 20%  | 24  | 40%  | 20  | 33%  | 4   | 7%    |

#### **GRADE 8 ENGLISH LANGUAGE ARTS**

Due to changes in the 2015-16 grades 3-8 ELA and math exams, the proficiency rates from exams prior to 2015-16 are not directly comparable to the 2015-16 proficiency rates.



| GROUP                                 | TOTAL TESTED | PROFICIENT | LEV | EL 1 | LEV | EL 2 | LEV | EL 3 | LEV | EL 4 |
|---------------------------------------|--------------|------------|-----|------|-----|------|-----|------|-----|------|
| ALL STUDENTS                          | 28           | 57%        | 5   | 18%  | 7   | 25%  | 11  | 39%  | 5   | 18%  |
| GENERAL EDUCATION                     | 22           | 68%        | 2   | 9%   | 5   | 23%  | 10  | 45%  | 5   | 23%  |
| STUDENTS WITH DISABILITIES            | 6            | 17%        | 3   | 50%  | 2   | 33%  | 1   | 17%  | 0   | 0%   |
| AMERICAN INDIAN OR ALASKA NATIVE      | 1            | _%         | -   | -    |     | -    | -   |      | -   | 0.00 |
| ASIAN OR NATIVE HAWAIIAN/OTHER PACIFL | 2            | _%