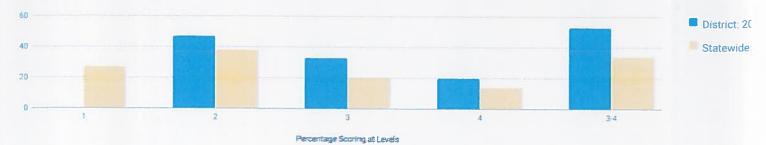

| 14      | 38% | 11      | 30% | 1       | 3%  |
| NON-ENGLISH LANGUAGE LEARNERS         | 61           | 43%        | 12      | 20% | 23      | 38% | 23      | 38% | 3       | 5%  |
| ECONOMICALLY DISADVANTAGED            | 4            | _%         | _       | -   | -       | _   | _       | -   | _       | -   |
| NOT ECONOMICALLY DISADVANTAGED        | 57           | _%         | _       | _   | -       | _   | _       | _   |         | -   |
| NOT MIGRANT                           | 61           | 43%        | 12      | 20% | 23      | 38% | 23      | 38% | 3       | 5%  |

### **GRADE 6 ENGLISH LANGUAGE ARTS**

Due to changes in the 2015-16 grades 3-8 ELA and math exams, the proficiency rates from exams prior to 2015-16 are not directly comparable to the 2015-16 proficiency rates.



| GROUP                                 | TOTAL TESTED | PROFICIENT | LEVEL 1 |    | LEVEL 2 |     | LEVEL 3 |     | LEVEL 4 |     |
|---------------------------------------|--------------|------------|---------|----|---------|-----|---------|-----|---------|-----|
| ALL STUDENTS                          | 49           | 53%        | 0       | 0% | 23      | 47% | 16      | 33% | 10      | 20% |
| GENERAL EDUCATION                     | 47           | _%         | -       | -  | _       | -   | -       | _   |         |     |
| STUDENTS WITH DISABILITIES            | 2            | _%         | -       | 2  | 2       | -   | -       | -   | -       |     |
| AMERICAN INDIAN OR ALASKA NATIVE      | 1            | _%         |         | _  | _       | -   | _       | -   |         |     |