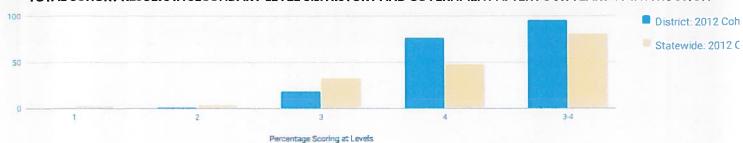

| 35% | 68      | 58%            |
| NON-ENGLISH LANGUAGE LEARNERS         | 228          | 93%                        | 3   | 1%   | 6   | 3%   | 80             | 35% | 131     | 57%            |
| ECONOMICALLY DISADVANTAGED            | 21           | 90%                        | 0   | 0%   | 0   | 0%   | 10             | 48% | 9       | 43%            |
| NOT ECONOMICALLY DISADVANTAGED        | 207          | 93%                        | 3   | 1%   | 6   | 3%   | 70             | 34% | 122     | 59%            |
| NOT MIGRANT                           | 228          | 93%                        | 3   | 1%   | 6   | 3%   | 80             | 35% | 131     | 57%            |

# TOTAL COHORT RESULTS IN SECONDARY-LEVEL U.S. HISTORY AND GOVERNMENT AFTER FOUR YEARS OF INSTRUCTION



|                                       | Pe           | roantage Scoring at Levels |     |                   |     |      |     |      |     |      |
|---------------------------------------|--------------|----------------------------|-----|-------------------|-----|------|-----|------|-----|------|
| GROUP                                 | TOTAL TESTED | PROFICIENT                 | LEV | EL 1              | LEV | EL 2 | LEV | EL 3 | LEV | EL 4 |
| ALLSTUDENTS                           | 228          | 96%                        | 1   | 0%                | 2   | 1%   | 43  | 19%  | 175 | 77%  |
| GENERAL EDUCATION                     | 198          | 100%                       | 0   | 0%                | 0   | 0%   | 32  | 16%  | 166 | 84%  |
| STUDENTS WITH DISABILITIES            | 3