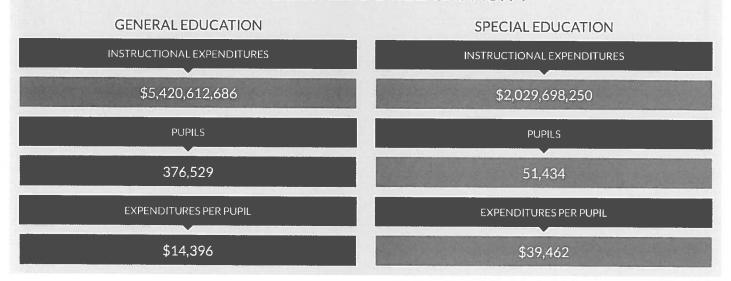

s the current or proposed expenses per pupil for regular or special education instructional expenses.

# FISCAL ACCOUNTABILITY SUMMARY (2015 - 16)

### INFORMATION ABOUT EXPENDITURE RATIOS (2014 - 15)

(Data are lagged a year.)

Commissioner's Regulations require that certain expenditure ratios for general-education and special-education students be reported and compared with ratios for similar districts and all public schools. The required ratios for this district are reported below.

The numbers used to compute the statistics on this page were collected on the State Aid Form A, the State Aid Form F, the School District Annual Financial Report (ST-3), and from the Student Information Repository System (SIRS).

# THIS SCHOOL DISTRICT



# SIMILAR DISTRICT GROUP LOW NEED/RESOURCE CAPACITY



# **ALL SCHOOL DISTRICTS**



Instructional Expenditures for General Education are K-12 expenditures for classroom instruction (excluding Special Education) plus a proration of building level administrative and instructional support expenditures. These expenditures include amounts for instruction of students with disabilities in a general-education setting. District expenditures, such as transportation, debt service and district-wide administration are not included.

The pupil count for General Education is K-12 average daily membership plus K-12 pupils for whom the district pays tuition to another school district. This number represents all pupils, including those classified as having disabilities and those not classified, excluding only students with disabilities placed out of district