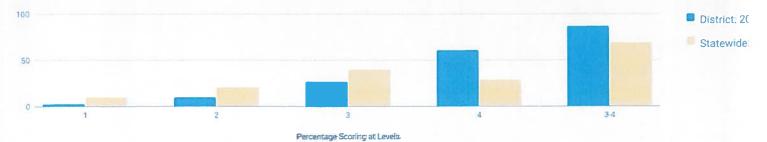

ISADVANTAGED        | 192          | 99%        | 1   | 1%   | 1   | 1%           | 38             | 20%  | 152      | 79%  |
| NOT MIGRANT                           | 211          | 99%        | 1   | 0%   | 1   | 0%           | 49             | 23%  | 160      | 76%  |

#### **GRADE 8 SCIENCE**

Due to changes in the 2015-16 grades 3-8 ELA and math exams, the proficiency rates from exams prior to 2015-16 are not directly comparable to the 2015-16 proficiency rates.

Data in the bar charts include those for grade 8 students who took the New York State Grade 8 Science Test and grade 8 students who took a Regents science test in lieu of this test. Mean scores and data in the table for grade 8 science include only those for grade 8 students who took the New York State Grade 8 Science Test.



## **MEAN SCORE: 67**

| GROUP                                 | TOTAL TESTED | PROFICIENT | LEV | EL 1 | LEV | EL 2 | LEV | EL 3 | LEV | EL 4 |
|---------------------------------------|--------------|------------|-----|------|-----|------|-----|------|-----|------|
| ALL STUDENTS                          | 48           | 63%        | 4   | 8%   | 14  | 29%  | 26  | 54%  | 4   | 8%   |
| GENERAL EDUCATION                     | 39           | 69%        | 3   | 8%   | 9   | 23%  | 23  | 59%  | 4   | 10%  |
| STUDENTS WITH DISABILITIES            | 9            | 33%        | 1   | 11%  | 5   | 56%  | 3   | 33%  | 0   | 0%   |
| ASIAN OR NATIVE HAWAIIAN/OTHER PACIFI | 1            | _%         | -   | -    | -   | -    | -   | -    | -   | -    |
| BLACK OR AFRICAN AMERICAN             | 1