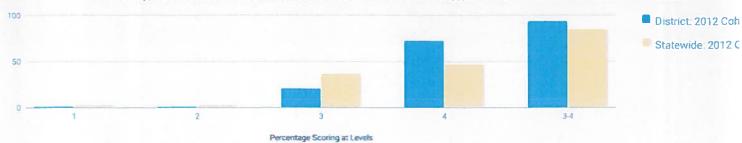

33%        | 19%      |                  |
| BLACK OR AFRICAN AMERIC  | 48%         | 37%   | 13%        | 2%       |                  |
| HISPANIC OR LATINO       | 41%         | 40%   | 16%        | 3%       |                  |
| WHITE                    | 20%         | 40%   | 31%        | 9%       |                  |
| MULTIRACIAL              | *%          | *%    | •%         | *%       |                  |
| STUDENTS WITH DISABILITI | 64%         | 27%   | 8%         | 1%       | 99               |
| ENGLISH LANGUAGE LEARN   | 72%         | 21%   | 6%         | 1%       | 94               |
| ECONOMICALLY DISADVAN    | 40%         | 39%   | 17%        | 4%       |                  |

## TOTAL COHORT RESULTS IN SECONDARY-LEVEL ENGLISH LANGUAGE ARTS AFTER FOUR YEARS OF INSTRUCTION



| GROUP                                 | TOTAL TESTED | PROFICIENT | LEV | EL 1 | LEV | EL 2  | 2 LEVEL 3 |     | LEVEL 4 |     |
|---------------------------------------|--------------|------------|-----|------|-----|-------|-----------|-----|---------|-----|
| ALL STUDENTS                          | 228          | 94%        | 2   | 1%   | 3   | 1%    | 48        | 21% | 167     | 73% |
| GENERAL EDUCATION                     | 198          | 99%        | 0   | 0%   | 0   | 0%    | 36        | 18% | 161     | 81% |
| STUDENTS WITH DISABILITIES            | 30           | 60%        | 2   | 7%   | 3   | 10%   | 12        | 40% | 6       | 20% |
| AMERICAN INDIAN OR ALASKA NATIVE      | 1            | _%         | -   |      | _   | - 20_ | -         | -   | -       | -   |
| ASIAN OR N