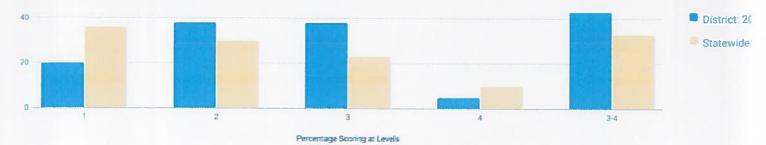

| 30           | 43%        | 5   | 17%  | 12  | 40%  | 10  | 33%  | 3   | 10%   |
| NON-ENGLISH LANGUAGE LEARNERS         | 58           | 45%        | 10  | 17%  | 22  | 38%  | 20  | 34%  | 6   | 10%   |
| ECONOMICALLY DISADVANTAGED            | 6            | 17%        | 1   | 17%  | 4   | 67%  | 1   | 17%  | 0   | 0%    |
| NOT ECONOMICALLY DISADVANTAGED        | 52           | 48%        | 9   | 17%  | 18  | 35%  | 19  | 37%  | 6   | 12%   |
| NOT MIGRANT                           | 58           | 45%        | 10  | 17%  | 22  | 38%  | 20  | 34%  | 6   | 10%   |

#### **GRADE 5 ENGLISH LANGUAGE ARTS**

Due to changes in the 2015-16 grades 3-8 ELA and math exams, the proficiency rates from exams prior to 2015-16 are not directly comparable to the 2015-16 proficiency rates.



| GROUP                                 | TOTAL TESTED | PROFICIENT | LEVEL 1 |     | LEVEL 2 |     | LEVEL 3 |     | LEVEL 4 |     |
|---------------------------------------|--------------|------------|---------|-----|---------|-----|---------|-----|---------|-----|
| ALL STUDENTS                          | 61           | 43%        | 12      | 20% | 23      | 38% | 23      | 38% | 3       | 5%  |
| GENERAL EDUCATION                     | 56           | 45%        | 9       | 16% | 22      | 39% | 22      | 39% | 3       | 5%  |
| STUDENTS WITH DISABILITIES            | 5            | 20%        | 3       | 60% | 1       | 20% | 1       | 20% | 0       | 0%  |
| ASIAN OR NATIVE HAWAIIAN/OTHER PACIFI | 5            | 40%        | 1       | 20% | 2       | 40% | 1       | 20% | 1       |