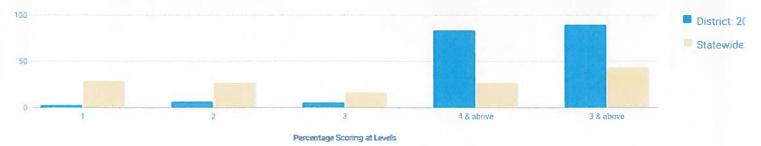

| 55           | 64%        | 5    | 9%               | 15    | 27%  | 28  | 51%  | 7   | 13%  |

#### **GRADE 8 MATHEMATICS**

Due to changes in the 2015-16 grades 3-8 ELA and math exams, the proficiency rates from exams prior to 2015-16 are not directly comparable to the 2015-16 proficiency rates.

Mean scores and data in the table for grade 8 math include only those for grade 8 students who took the Grade 8 New York State Testing Program Assessment (NYSTP) in Mathematics. For 2015 and forward, data in the bar charts include those for grade 8 students who took the Grade 8 NYSTP in Mathematics and grade 8 students who took a Regents math test in lieu of the NYSTP. For 2014 and earlier, data in the bar charts include only those for grade 8 students who took the Grade 8 NYSTP.



### **MEAN SCORE: 285**

| GROUP                                 | TOTAL TESTED | PROFICIENT | LEV | EL 1 | LEV | EL 2 | LEV | EL 3 | LEV | EL 4 |
|---------------------------------------|--------------|------------|-----|------|-----|------|-----|------|-----|------|
| ALLSTUDENTS                           | 11           | 9%         | 3   | 27%  | 7   | 64%  | 1   | 9%   | 0   | 0%   |
| GENERAL EDUCATION                     | 5            | 20%        | 0   | 0%   | 4   | 80%  | 1   | 20%  | 0   | 0%   |
| STUDENTS WITH DISABILITIES            | 6            | 0%         | 3   | 50%  | 3   | 50%  | 0   | 0%   | 0   | 0%   |
| ASIAN OR NATIVE HAWAIIAN/OTHER PACIFL | 1            | _%         | -   | -    | -   | -    | -   | -    | -   | -    |
| HISPANIC OR LATINO                    |