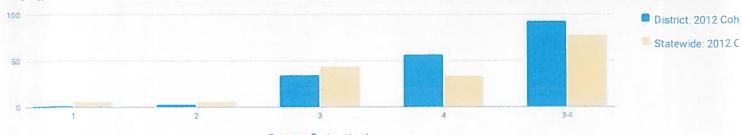

| 0   | 0%   | 1   | 1%   | 68  | 58%  | 45  | 38%  |
| NON-ENGLISH LANGUAGE LEARNERS         | 228          | 96%                        | 0   | 0%   | 1   | 0%   | 121 | 53%  | 99  | 43%  |
| ECONOMICALLY DISADVANTAGED            | 21           | 90%                        | 0   | 0%   | 0   | 0%   | 16  | 76%  | 3   | 14%  |
| NOT ECONOMICALLY DISADVANTAGED        | 207          | 97%                        | 0   | 0%   | 1   | 0%   | 105 | 51%  | 96  | 46%  |
| NOT MIGRANT                           | 228          | 96%                        | 0   | 0%   | 1   | 0%   | 121 | 53%  | 99  | 43%  |

#### 2016 | SAYVILLE UFSD - Report Card | NYSED Data Site 4/21/2017

# TOTAL COHORT RESULTS IN SECONDARY-LEVEL GLOBAL HISTORY AND GEOGRAPHY AFTER FOUR YEARS OF INSTRUCTION



|                                       | Pe           | roentage Scoring at Levels |     |      |     |      |                |     |         |                |
|---------------------------------------|--------------|----------------------------|-----|------|-----|------|----------------|-----|---------|----------------|
| GROUP                                 | TOTAL TESTED | PROFICIENT                 | LEV | EL 1 | LEV | EL 2 | <b>LEVEL 3</b> |     | LEVEL 4 |                |
| ALL STUDENTS                          | 228          | 93%                        | 3   | 1%   | 6   | 3%   | 80             | 35% | 131     | 57%            |
| GENERAL EDUCATION                     | 198          | 99%                        | 1   | 1%   | 0   | 0%   | 67             | 34% | 129     | 65%