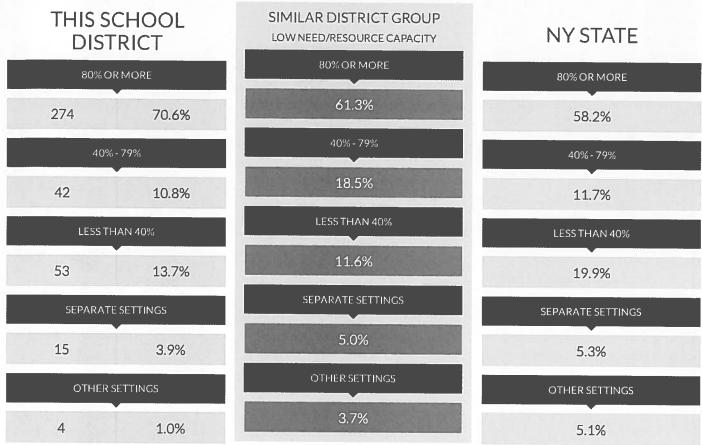

ures for transportation, debt service, community service and district-wide administration that are not included in the Instructional Expenditure values for General Education and Special Education. As such, the sum of General Education and Special Education Instructional Expenditures does not equal the Total Expenditures.

# INFORMATION ABOUT STUDENTS WITH DISABILITIES (2015 - 16)

Commissioner's Regulations require reporting students with disabilities by the percent of time they are in general education classrooms and the classification rate of students with disabilities. These data are to be compared with percentages for similar districts and all public schools. The required percentages for this district are reported below.

# STUDENT PLACEMENT (PERCENT OF TIME INSIDE REGULAR CLASSROOM)



The source data for the statistics in this table were reported through the Student Information Repository System (SIRS) and verified in Verification Report 5. The counts are numbers of students reported in the least restrictive environment categories for school-age programs (ages 6-21) on BEDS Day, which is the first Wednesday of the reporting year. The percentages represent the amount of time students with disabilities are in general-education classrooms, regardless of the amount and cost of special-education services they receive. Rounding of percentage values may cause them to sum to a number slightly different from 100%.

# SCHOOL-AGE STUDENTS WITH DISABILITIES CLASSIFICATION RATE



This rate is a ratio of the count of school-age students with disabilities (ages 4-21) to the total e