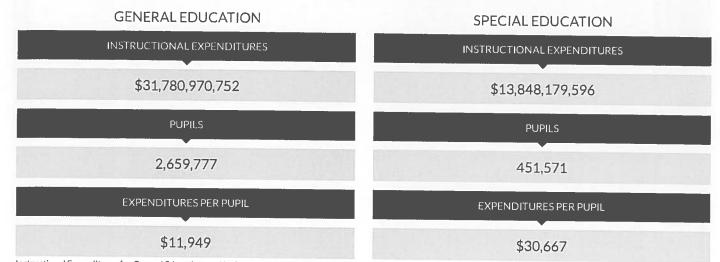

nses per pupil for regular or special education instructional expenses.

# FISCAL ACCOUNTABILITY SUMMARY (2015 - 16)

### INFORMATION ABOUT EXPENDITURE RATIOS (2014 - 15)

(Data are lagged a year.)

Commissioner's Regulations require that certain expenditure ratios for general-education and special-education students be reported and compared with ratios for similar districts and all public schools. The required ratios for this district are reported below.

The numbers used to compute the statistics on this page were collected on the State Aid Form A, the State Aid Form F, the School District Annual Financial Report (ST-3), and from the Student Information Repository System (SIRS).

# THIS SCHOOL DISTRICT



# SIMILAR DISTRICT GROUP LOW NEED/RESOURCE CAPACITY



# **ALL SCHOOL DISTRICTS**



Instructional Expenditures for General Education are K-12 expenditures for classroom instruction (excluding Special Education) plus a proration of building level administrative and instructional support expenditures. These expenditures include amounts for instruction of students with disabilities in a general-education setting. District expenditures, such as transportation, debt service and district-wide administration are not included.

The pupil count for General Education is K-12 average daily membership plus K-12 pupils for whom the district pays tuition to another school district. This number represents all pupils, including those classified as having disabilities and those not classified, excluding only students with disabilities placed out of district. Pupils resident in the distr