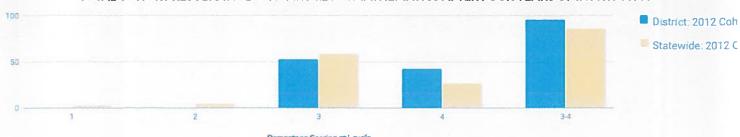

| 43% |
| FEMALE                                | 110          | 96%        | 1   | 1%   | 0   | 0%    | 20        | 18% | 86      | 78% |
| MALE                                  | 118          | 92%        | 1   | 1%   | 3   | 3%    | 28        | 24% | 81      | 69% |
| NON-ENGLISH LANGUAGE LEARNERS         | 228          | 94%        | 2   | 1%   | 3   | 1%    | 48        | 21% | 167     | 73% |
| ECONOMICALLY DISADVANTAGED            | 21           | 86%        | 0   | 0%   | 0   | 0%    | 8         | 38% | 10      | 48% |
| NOT ECONOMICALLY DISADVANTAGED        | 207          | 95%        | 2   | 1%   | 3   | 1%    | 40        | 19% | 157     | 76% |
| NOT MIGRANT                           | 228          | 94%        | 2   | 1%   | 3   | 1%    | 48        | 21% | 167     | 73% |



|                                       | Pe           | roentage Scoring at Levels |     |      |     |      |     |      |     |      |
|---------------------------------------|--------------|----------------------------|-----|------|-----|------|-----|------|-----|------|
| GROUP                                 | TOTAL TESTED | PROFICIENT                 | LEV | EL 1 | LEV | EL 2 | LEV | EL 3 | LEV | EL 4 |
| ALLSTUDENTS                           | 228          | 96%                        | 0   | 0%   | 1   | 0%   | 121 | 53%  | 99  | 43%  |
| GENERAL EDUCATION                     | 198          | 100%                       | 0   | 0%   | 0   | 0%   | 100 | 51%  | 98  | 49%  |
| STUDENTS WITH DISABILITIES            | 30           | 73%                        | 0   | 0%   | 1   | 3%