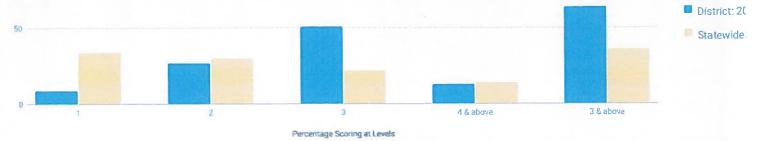

| 68%        | 2   | 5%                 | 11               | 27%  | 14    | 34%  | 14             | 34%  |

#### **GRADE 7 MATHEMATICS**

Due to changes in the 2015-16 grades 3-8 ELA and math exams, the proficiency rates from exams prior to 2015-16 are not directly comparable to the 2015-16 proficiency rates.

Mean scores and data in the table for grade 7 math include only those for grade 7 students who took the Grade 7 New York State Testing Program Assessment (NYSTP) in Mathematics. For 2015 and forward, data in the bar charts include those for grade 7 students who took the Grade 7 NYSTP in Mathematics and grade 7 students who took a Regents math test in lieu of the NYSTP. For 2014 and earlier, data in the bar charts include only those for grade 7 students who took the Grade 7 NYSTP.



| GROUP                                 | TOTAL TESTED | PROFICIENT | LEV  | EL 1             | LEV   | EL 2 | LEV | EL 3 | LEV | EL 4 |
|---------------------------------------|--------------|------------|------|------------------|-------|------|-----|------|-----|------|
| ALL STUDENTS                          | 55           | 64%        | 5    | 9%               | 15    | 27%  | 28  | 51%  | 7   | 13%  |
| GENERAL EDUCATION                     | 53           | _%         | _    | -                | -     | -    | -   | -    | -   | -    |
| STUDENTS WITH DISABILITIES            | 2            | _%         | 8778 | : <del>*</del> : | (0.5) | -    | -   | 7:   | -   | -    |
| ASIAN OR NATIVE HAWAIIAN/OTHER PACIFI | 1            | _%         | -    | S <del>7</del> . |       | -    | -