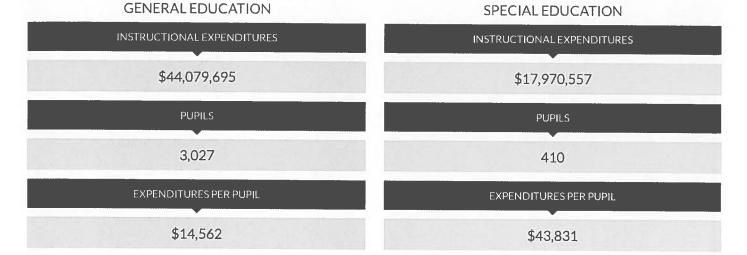

data. In no way should this information be construed as the current or proposed expenses per pupil for regular or special education instructional expenses.

# FISCAL ACCOUNTABILITY SUMMARY (2015 - 16)

### INFORMATION ABOUT EXPENDITURE RATIOS (2014 - 15)

(Data are lagged a year.)

Commissioner's Regulations require that certain expenditure ratios for general-education and special-education students be reported and compared with ratios for similar districts and all public schools. The required ratios for this district are reported below.

The numbers used to compute the statistics on this page were collected on the State Aid Form A, the State Aid Form F, the School District Annual Financial Report (ST-3), and from the Student Information Repository System (SIRS).

# THIS SCHOOL DISTRICT



# SIMILAR DISTRICT GROUP LOW NEED/RESOURCE CAPACITY



# **ALL SCHOOL DISTRICTS**



Instructional Expenditures for General Education are K-12 expenditures for classroom instruction (excluding Special Education) plus a proration of building level administrative and instructional support expenditures. These expenditures include amounts for instruction of students with disabilities in a general-education setting. District expenditures, such as transportation, debt service and district-wide administration are not included.

The pupil count for General Education is K-12 average daily membership plus K-12 pupils for whom the district pays tuition to another school district. This number represents all pupils, including those classified as having disabilities and those not classified, excluding