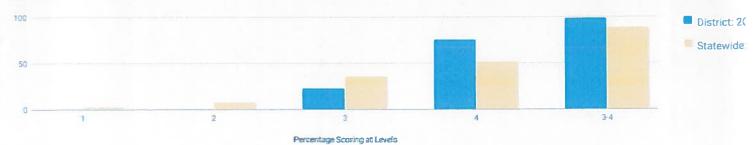

| 0   | 0%   |
| NOT MIGRANT                           | 11           | 9%         | 3   | 27%  | 7   | 64%  | 1   | 9%   | 0   | 0%   |

#### **GRADE 8 STUDENTS TAKING A REGENTS MATH TEST**

Accelerated grade 8 students who took a Regents math test in lieu of the Grade 8 NYSTP in Mathematics.

| GROUP       | TOTAL TESTED LEVEL 1 |   | EL 1 | LEV | EL 2 | LEV |    |    | BOVE | 3 & A | BOVE |
|-------------|----------------------|---|------|-----|------|-----|----|----|------|-------|------|
| ALLSTUDENTS | 87                   | 0 | 0%   | 0   | 0%   | 5   | 6% | 82 | 94%  | 87    | 100% |

#### **GRADE 4 SCIENCE**

Due to changes in the 2015-16 grades 3-8 ELA and math exams, the proficiency rates from exams prior to 2015-16 are not directly comparable to the 2015-16 proficiency rates.



| GROUP                                 | TOTAL TESTED | PROFICIENT | LEV | EL 1 | LEV | EL 2         | LEV            | EL 3 | LEV      | EL 4 |
|---------------------------------------|--------------|------------|-----|------|-----|--------------|----------------|------|----------|------|
| ALLSTUDENTS                           | 211          | 99%        | 1   | 0%   | 1   | 0%           | 49             | 23%  | 160      | 76%  |
| GENERAL EDUCATION                     | 180          | 100%       | 0   | 0%   | 0   | 0%           | 33             | 18%  | 147      | 82%  |
| STUDENTS WITH DISABILITIES            | 31           | 94%        | 1   | 3%   | 1   | 3%           | 16             | 52%  | 13       | 42%  |
| ASIAN OR NATIVE HAWAIIAN/OTHER PACIFI | 4            | _%