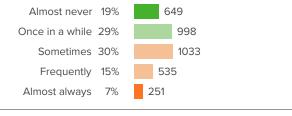

### Q.1: How often are people disrespectful to others at your school?

▲ 0 from last survey

Favorable: 48%