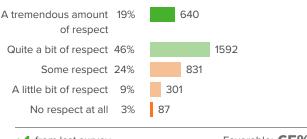

### **Sense of Belonging**

How did people respond?

▲ 4 from last survey Favorable: 62%

Q.3: How much respect do students at your school show you?

Favorable: 65% ▲1 from last survey