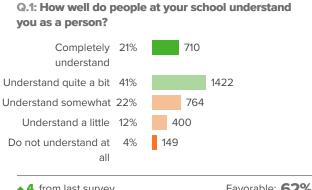

### **Sense of Belonging**

How did people respond?

▲ 4 from last survey Favorable: 62%

Q.3: How much respect do students at your school show you?

Favorable: 65% ▲1 from last survey