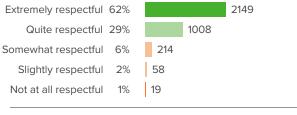

#### Q.4: How respectful is your teacher towards you?

▲ 0 from last survey

Favorable: **92%**