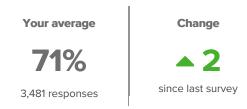

achers and students within and beyond the classroom. | <b>79%</b> ▼1 since last survey  | 80th - 99th percentile compared to others nationally |

3,481 responses





### **School Safety**



How did people respond?

### Q.1: How often are people disrespectful to others at your school?



▲ 0 from last survey

Favorable: 48%

#### Q.2: How often do students get into physical fights at your school?



**▼3** from last survey

Favorable: 82%

#### Q.3: How likely is it that someone from your school will bully you online?



▲ 0 from last survey

Favorable: 86%

### Q.4: How often do you worry about violence at your school?



Q.5: If a student is bullied in school, how difficult is it for him/her to get help from an adult?



3 from last survey

Favorable: 69%



### **Sense of Belonging**



How did people respond?



▲ 4 from last survey Favorable: 62%





Q.3: How much respect do students at your school show you?



Favorable: 65% ▲1 from last survey

### Q.4: Overall, how much do you feel like you belong at your school?



Favorable: 75% ▲ 4 from last survey



### **Teacher-Student Relationships**



How did people respond?

# Q.1: If you walked into class upset, how concerned would your teacher be?



2 from last survey

Favorable: 70%

# Q.2: When your teacher asks, "How are you?", how often do you feel that your teacher really wants to know your answer?



2 from last survey

Favorable: 70%

## Q.3: How excited would you be to have your teacher again?



▲ 0 from last survey

Favorable: 83%

#### Q.4: How respectful is your teacher towards you?



▲ 0 from last surve