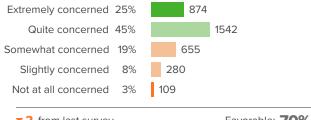

### Q.4: How often do you worry about violence at your school?

Q.5: If a student is bullied in school, how difficult is it for him/her to get help from an adult?

3 from last survey

Favorable: 69%