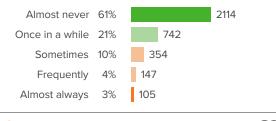

#### Q.2: How often do students get into physical fights at your school?

**▼3** from last survey

Favorable: 82%