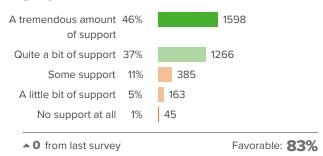

## Q.3: How excited would you be to have your teacher again?

▲ 0 from last survey

Favorable: 83%