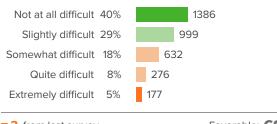

### Q.4: How often do you worry about violence at your school?

Q.5: If a student is bullied in school, how difficult is it for him/her to get help from an adult?

3 from last survey

Favorable: 69%