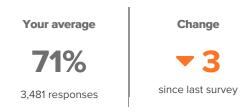

## **Summary**

| Topic Description                                                                                                                       | Results                          | Benchmark                                            |
|-----------------------------------------------------------------------------------------------------------------------------------------|----------------------------------|------------------------------------------------------|
| School Safety  Perceptions of student physical and psychological safety at school.                                                      | <b>71% ▼3</b> since last survey  | 80th - 99th percentile compared to others nationally |
| Sense of Belonging  How much students feel that they are valued members of the school community.                                        | <b>71%</b> • 2 since last survey | 80th - 99th percentile compared to others nationally |
| <b>Teacher-Student Relationships</b> How strong the social connection is between teachers and students within and beyond the classroom. | <b>79%</b> ▼1 since last survey  | 80th - 99th percentile compared to others nationally |

3,481 responses