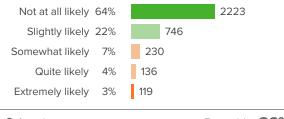

#### Q.3: How likely is it that someone from your school will bully you online?

▲ 0 from last survey

Favorable: 86%