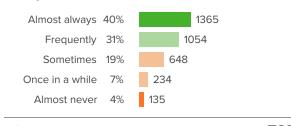

# Q.1: If you walked into class upset, how concerned would your teacher be?

2 from last survey

Favorable: 70%