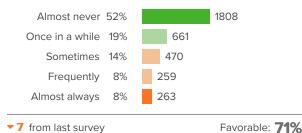

### Q.4: How often do you worry about violence at your school?

Q.5: If a student is bullied in school, how difficult is it for him/her to get help from an adult?

3 from last survey

Favorable: 69%