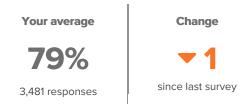

## **Summary**

| Topic Description                                                                                                                       | Results                          | Benchmark                                            |
|-----------------------------------------------------------------------------------------------------------------------------------------|----------------------------------|------------------------------------------------------|
| School Safety  Perceptions of student physical and psychological safety at school.                                                      | <b>71% ▼3</b> since last survey  | 80th - 99th percentile compared to others nationally |
| Sense of Belonging  How much students feel that they are valued members of the school community.                                        | <b>71%</b> • 2 since last survey | 80th - 99th percentile compared to others nationally |
| <b>Teacher-Student Relationships</b> How strong the social connection is between teachers and students within and beyond the classroom. | <b>79%</b> ▼1 since last survey  | 80th - 99th percentile compared to others nationally |

3,481 responses