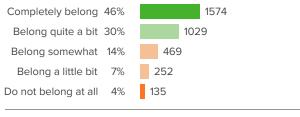

### Q.4: Overall, how much do you feel like you belong at your school?

Favorable: 75% ▲ 4 from last survey