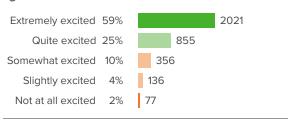

## Q.3: How excited would you be to have your teacher again?

▲ 0 from last survey

Favorable: 83%