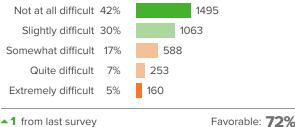

### Q.4: How often do you worry about violence at your school?

Q.5: If a student is bullied in school, how difficult is it for him/her to get help from an adult?

Favorable: 72%