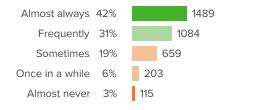

### often do you feel that your teacher really wants to know your answer?

Q.2: When your teacher asks, "How are you?", how

2 from last survey

Favorable: 72%