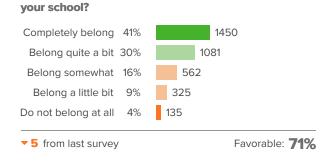

### **Sense of Belonging**

How did people respond?

Q.4: Overall, how much do you feel like you belong at