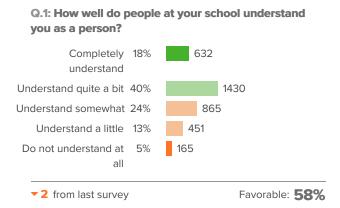

### **Sense of Belonging**

How did people respond?

Q.4: Overall, how much do you feel like you belong at