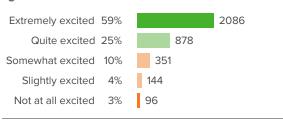

#### Q.3: How excited would you be to have your teacher again?

▲ 0 from last survey

Favorable: 83%