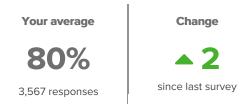

## **Summary**

| Topic Description                                                                                                                 | Results                         | Benchmark                                            |
|-----------------------------------------------------------------------------------------------------------------------------------|---------------------------------|------------------------------------------------------|
| School Safety  Perceptions of student physical and psychological safety at school.                                                | <b>74%</b> ▼2 since last survey | 80th - 99th percentile compared to others nationally |
| Sense of Belonging  How much students feel that they are valued members of the school community.                                  | <b>69% ▼2</b> since last survey | 80th - 99th percentile compared to others nationally |
| Teacher-Student Relationships  How strong the social connection is between teachers and students within and beyond the classroom. | 80% •2 since last survey        | 80th - 99th percentile compared to others nationally |

3,567 responses