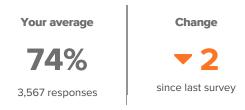

## **Summary**

| Topic Description                                                                                                                 | Results                         | Benchmark                                            |
|-----------------------------------------------------------------------------------------------------------------------------------|---------------------------------|------------------------------------------------------|
| School Safety  Perceptions of student physical and psychological safety at school.                                                | <b>74%</b> ▼2 since last survey | 80th - 99th percentile compared to others nationally |
| Sense of Belonging  How much students feel that they are valued members of the school community.                                  | <b>69% ▼2</b> since last survey | 80th - 99th percentile compared to others nationally |
| Teacher-Student Relationships  How strong the social connection is between teachers and students within and beyond the classroom. | 80% •2 since last survey        | 80th - 99th percentile compared to others nationally |

3,567 responses