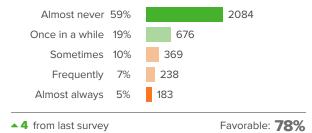

### Q.4: How often do you worry about violence at your school?

Q.5: If a student is bullied in school, how difficult is it for him/her to get help from an adult?

Favorable: 72%