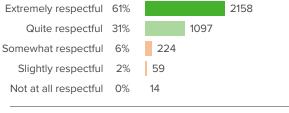

### Q.4: How respectful is your teacher towards you?

▲ 0 from last survey Favorable: 92%