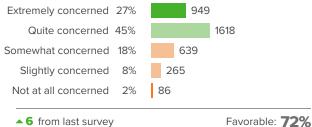

### Q.1: If you walked into class upset, how concerned would your teacher be?

▲ 6 from last survey