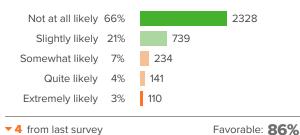

uch students feel that they are valued members of the school community.                                  | <b>69% ▼2</b> since last survey | 80th - 99th percentile compared to others nationally |
| Teacher-Student Relationships  How strong the social connection is between teachers and students within and beyond the classroom. | 80% •2 since last survey        | 80th - 99th percentile compared to others nationally |

3,567 responses





### **School Safety**



How did people respond?

#### Q.1: How often are people disrespectful to others at your school?



▼ 11 from last survey Favorable: 48%

#### Q.2: How often do students get into physical fights at your school?



**▼3** from last survey Favorable: 85%

#### Q.3: How likely is it that someone from your school will bully you online?



### Q.4: How often do you worry about violence at your school?



Q.5: If a student is bullied in school, how difficult is it for him/her to get help from an adult?



Favorable: 72%



### **Sense of Belonging**



How did people respond?









Q.4: Overall, how much do you feel like you belong at



### **Teacher-Student Relationships**



How did people respond?

### Q.1: If you walked into class upset, how concerned would your teacher be?



▲ 6 from last survey

### often do you feel that your teacher really wants to know your answer?

Q.2: When your teacher asks, "How are you?", how



2 from last survey

Favorable: 72%

#### Q.3: How excited would you be to have your teacher again?



▲ 0 from last survey

Favorable: 83%

### Q.4: How respectful is your teacher towards you?