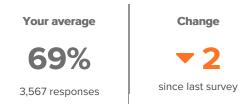

## **Summary**

| Topic Description                                                                                                                 | Results                         | Benchmark                                            |
|-----------------------------------------------------------------------------------------------------------------------------------|---------------------------------|------------------------------------------------------|
| School Safety  Perceptions of student physical and psychological safety at school.                                                | <b>74%</b> ▼2 since last survey | 80th - 99th percentile compared to others nationally |
| Sense of Belonging  How much students feel that they are valued members of the school community.                                  | <b>69% ▼2</b> since last survey | 80th - 99th percentile compared to others nationally |
| Teacher-Student Relationships  How strong the social connection is between teachers and students within and beyond the classroom. | 80% •2 since last survey        | 80th - 99th percentile compared to others nationally |

3,567 responses