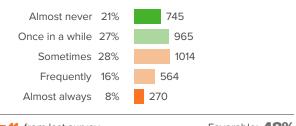

#### Q.1: How often are people disrespectful to others at your school?

▼ 11 from last survey Favorable: 48%