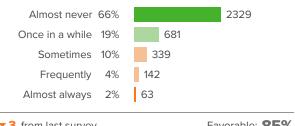

#### Q.2: How often do students get into physical fights at your school?

**▼3** from last survey Favorable: 85%