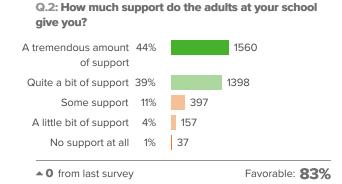

#### Q.3: How excited would you be to have your teacher again?

▲ 0 from last survey

Favorable: 83%