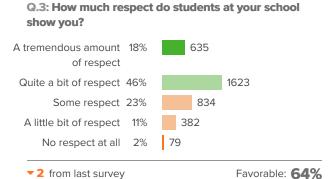

ial connection is between teachers and students within and beyond the classroom. | 80% •2 since last survey        | 80th - 99th percentile compared to others nationally |

3,567 responses





### **School Safety**



How did people respond?

#### Q.1: How often are people disrespectful to others at your school?



▼ 11 from last survey Favorable: 48%

#### Q.2: How often do students get into physical fights at your school?



**▼3** from last survey Favorable: 85%

#### Q.3: How likely is it that someone from your school will bully you online?



### Q.4: How often do you worry about violence at your school?



Q.5: If a student is bullied in school, how difficult is it for him/her to get help from an adult?



Favorable: 72%



### **Sense of Belonging**



How did people respond?









Q.4: Overall, how much do you feel like you belong at



### **Teacher-Student Relationships**



How did people respond?

### Q.1: If you walked into class upset, how concerned would your teacher be?



▲ 6 from last survey

### often do you feel that your teacher really wants to know your answer?

Q.2: When your teacher asks, "How are you?", how



2 from last survey

Favorable: 72%

#### Q.3: How excited would you be to have your teacher again?



▲ 0 from last survey

Favorable: 83%

### Q.4: How respectful is your teacher towards you?



▲ 0 from last survey Favorable: 92%