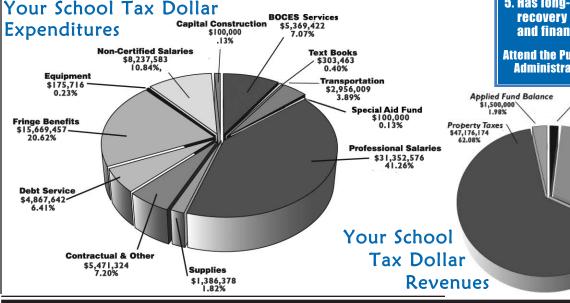

| <u>47,176,174</u>            | <u>1,812,176</u>      |
| TOTAL REVENUE             | \$72,342,104                | \$ <b>75,989,590</b>         | \$3,647,486           |
| ESTIMATED SCHOOL TAX RATE | Adopted Budget<br>2007-2008 | Proposed Budget<br>2008-2009 | Increase/<br>Decrease |

| ESTIMATED SCHOOL TAX RATE     | 2007-2008 | 2008-2009 | Decrease    |
|-------------------------------|-----------|-----------|-------------|
| ESTIMATED TAX RATE-HOMESTEAD  | 14.898    | 15.493    | 0.595 cents |
| (PER \$100 OF ASSESSED VALUE) |           |           |             |

### PERCENT INCREASE IN TAX RATE: 3.99%

# proposed budget and revenues: \$75,989,590

*(left to right)* The two Pie Charts below show the breakdown of the 2008-2009 Proposed Budget's Expenditures and Revenues.



# If the Budget Fails, \$171,700 in Cuts are Required by Law.

"Will my taxes be lower on a Contingency Budget if the Proposed Budget isn't approved?"

A NO. If the Proposed Budget with a 3.99% Tax Rate increase <u>does not</u> pass, the calculated Contingency Budget will result in a <u>higher</u> Contingency Tax Rate of 5.93%. This is because the Contingency Budget uses less fund balance revenues.

#### A CONTINGENCY BUDGET

- I. Contains various expenditures that are:
  legal;
  - specifically authorized by mandates or statutes, and that
  - maintain educational programs, preserve property, & maintain the health & safety of students & staff;
- Reductions in Noncontingent Items: Nonessential supplies, equipment, travel, etc.:
- 3. Reductions in Program Budget: staffing, student supplies