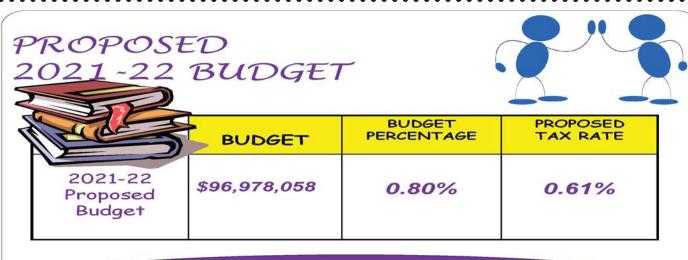

**SUMMATION:** At the March 11<sup>th</sup>, 2021 meeting, the Sayville Board of Education adopted the 2021-2022 Proposed Budget. This budget represents a \$96,978,058 spending plan, resulting in a spending increase of only \$769,750, or 0.80%, and has a proposed increase on the tax rate of 0.61% which is AT the calculated Tax Cap of 0.61%, requiring a simple majority to pass. For the average home assessed at \$40,000 there will be an estimated increase of \$48/year or \$4 per month (before any STAR reimbursements).