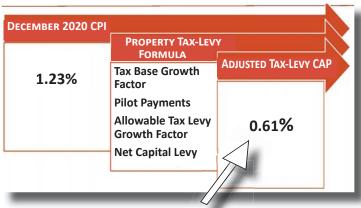

**SUMMATION:** At the March 11<sup>th</sup>, 2021 meeting, the Sayville Board of Education adopted the 2021-2022 Proposed Budget. This budget represents a \$96,978,058 spending plan, resulting in a spending increase of only \$769,750, or 0.80%, and has a proposed increase on the tax rate of 0.61% which is AT the calculated Tax Cap of 0.61%, requiring a simple majority to pass. For the average home assessed at \$40,000 there will be an estimated increase of \$48/year or \$4 per month (before any STAR reimbursements).