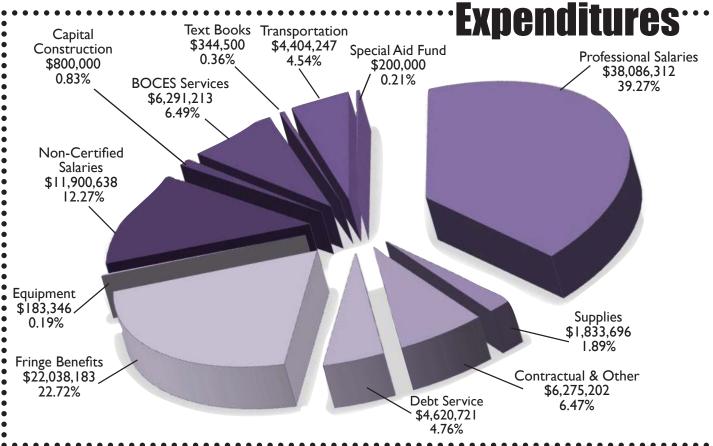

**SUMMATION:** At the March 11<sup>th</sup>, 2021 meeting, the Sayville Board of Education adopted the 2021-2022 Proposed Budget. This budget represents a \$96,978,058 spending plan, resulting in a spending increase of only \$769,750, or 0.80%, and has a proposed increase on the tax rate of 0.61% which is AT the calculated Tax Cap of 0.61%, requiring a simple majority to pass. For the average home assessed at \$40,000 there will be an estimated increase of \$48/year or \$4 per month (before any STAR reimbursements).