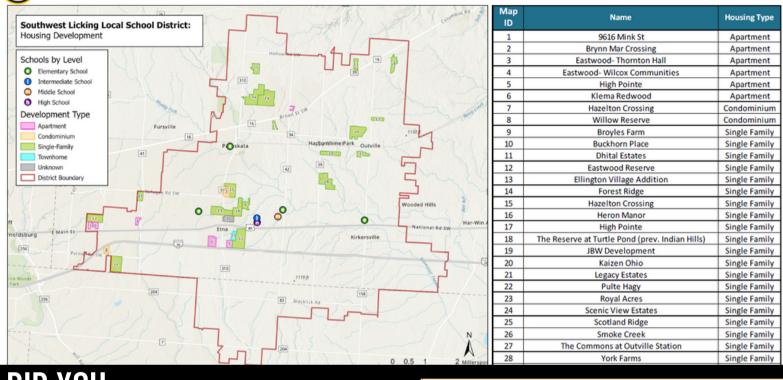

## DID YOU KNOW?

There are currently 29 upcoming and new developments within the SWL District. The map shows each development and its location.