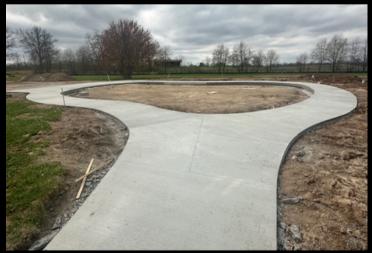

## **KIRKERSVILLE PLAYGROUND**

HAZELTON CROSSING SUBDIVISON

NEW DEVELOPMENT BETWEEN 310 AND REFUGEE WITH 153 NEW HOMES. PHASE ONE SHOWN BELOW.

THE PRELIMINARY STAGES OF THE NEW ACCESSIBLE PLAYGROUND AT KIRKERSVILLE HAVE BEGUN. THE SURROUNDING SIDEWALK WILL Allow students to access the soft surface playground from all sides. The New Colorful design was chosen by teachers and administrators and will be a fun place for play for years to come. Renovations will be completed by this summer with New students reporting in the fall.