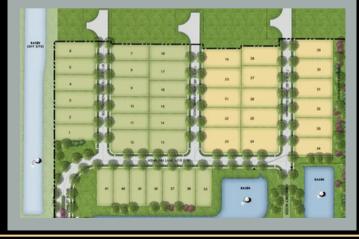

## **KIRKERSVILLE PLAYGROUND**

HAZELTON CROSSING SUBDIVISON

NEW DEVELOPMENT BETWEEN 310 AND REFUGEE WITH 153 NEW HOMES. PHASE ONE SHOWN BELOW.

THE PRELIMINARY STAGES OF THE NEW ACCESSIBLE PLAYGROUND AT KIRKERSVILLE HAVE BEGUN. THE SURROUNDING SIDEWALK WILL Allow students to access the soft surface playground from all sides. The New Colorful design was chosen by teachers and administrators and will be a fun place for play for years to come. Renovations will be completed by this summer with New students reporting in the fall.