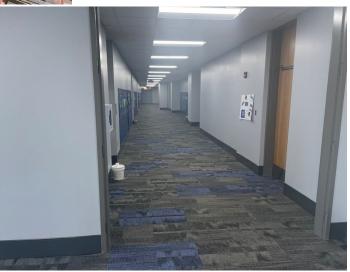

### <u>Timothy Ball Elementary School</u> **Additions & Renovations:**

- Continued carpet in hallways between Units A and B
- Finished wall tile in gang bathrooms in Unit B
- Continued demo in classrooms
- Applied resin flooring in gang bathrooms