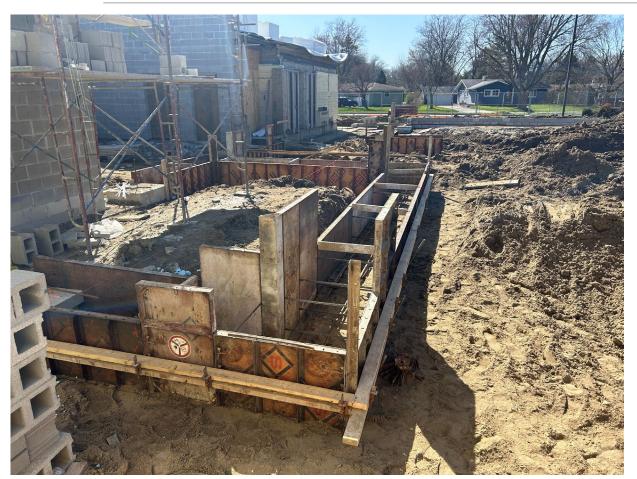

#### **High School Additions & Renovations:**

- Continued Varsity Baseball & Varsity Softball brick washing
- Completed Varsity Baseball & Varsity Softball press boxes electrical raceways for power and technology
- Continued asphalt demo; excavation and pouring of grade beams and ramp walks ongoing
- Started masonry walls in PLTW area
- Continued overhead electrical work in Unit M

#### **High School Additions & Renovations:**

- Complete concrete pathways through the concession plaza between VSB & VBB
- Complete batting cage installation for Varsity Baseball & Varsity Softball
- Complete the ornamental & chain-link fence & gate installations
- Complete setting hollow metal door frames and masonry walls in PLTW area
- Start the kitchen equipment installation in Unit M
- Start quarry tile installation and terrazzo polishing in Unit M
- Complete floor finishes in the TV studio green room