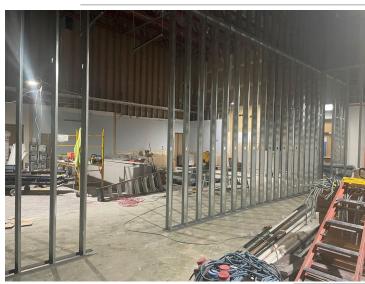

### <u>Douglas MacArthur Elementary School</u> <u>Additions & Renovations:</u>

- Continue drywall installation
- Continue MEP installation in final phase
- Continue installing the soft surface in the playground
- Start ceiling grid in Unit C classrooms