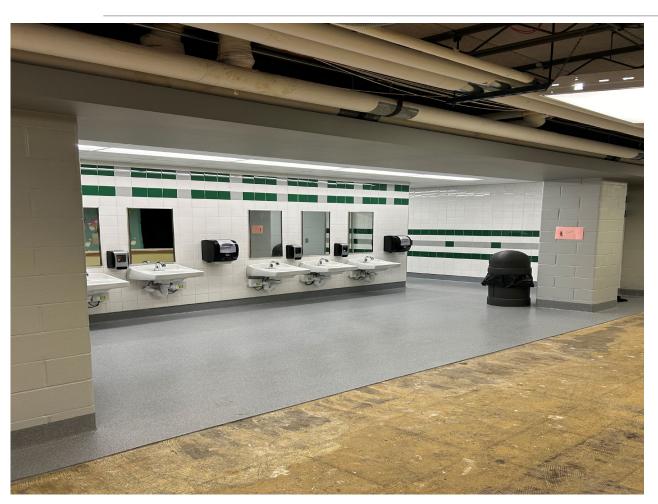

Wall Tile in New Bathrooms

### <u>Timothy Ball Elementary School</u> **Additions & Renovations:**

- Continued carpet in hallways between Units A and B
- Finished wall tile in gang bathrooms in Unit B
- Continued demo in classrooms
- Applied resin flooring in gang bathrooms