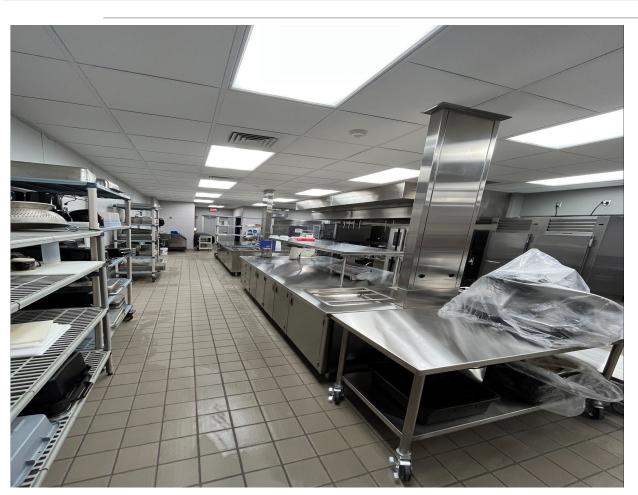

#### **High School Additions & Renovations:**

- Complete concrete pathways through the concession plaza between VSB & VBB
- Complete batting cage installation for Varsity Baseball & Varsity Softball
- Complete the ornamental & chain-link fence & gate installations
- Complete setting hollow metal door frames and masonry walls in PLTW area
- Start the kitchen equipment installation in Unit M
- Start quarry tile installation and terrazzo polishing in Unit M
- Complete floor finishes in the TV studio green room