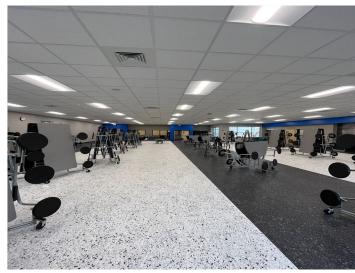

### **Winfield Elementary School Additions & Renovations:**

- Finished grid inside the kitchen and cafeteria
- Finished installation of the LVT and carpet in the hallway and cafeteria
- Installed remaining kitchen equipment
- Began demoing all the HVAC and electrical lines in the old cafeteria
- Finished installation of the EIFS on the north, east, and south sides of the school
- Installed all the remaining storefronts
- Finished painting all the walls and bulkheads in the cafeteria and hallway

#### <u>Winfield Elementary School</u> <u>Additions & Renovations:</u>

- Start and finish erection of interior masonry walls in new media center
- Start working on the reroof of old cafeteria
- Complete painting all the walls in the new media center
- Install permanent windowsills
- Install all the doors in the new media center
- Install and start new RTU in the old cafeteria