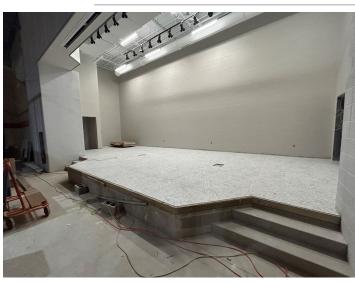

### John Wheeler Middle School Additions & Renovations:

- Put last bit of terrazzo down in Unit H
- Dropped ceiling tile in half of Unit H
- Installed LVT in half of Unit H
- Installed back-up generator

- Finish all MEP above ceiling work and finish grinding of the terrazzo in Unit H
- Drop all ceiling tile in Unit H
- Install remaining LVT in Unit H

**Stage Progress** 