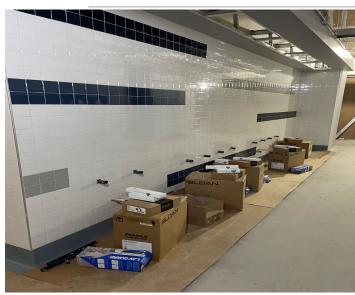

Wall Tile in New Bathrooms

### <u>Timothy Ball Elementary School</u> **Additions & Renovations:**

- Continued carpet in hallways between Units A and B
- Finished wall tile in gang bathrooms in Unit B
- Continued demo in classrooms
- Applied resin flooring in gang bathrooms