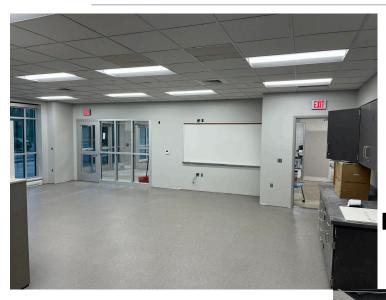

looring in gang bathrooms

- Complete wallpaper in classrooms
- Start flooring in classrooms
- Install casework and finish the ceiling installation







**New Playground Equipment** 

### **Douglas MacArthur Elementary School Additions & Renovations:**

- Completed media center and south rooms for turnover
- Completed demo on final phase
- Completed chiller start-up
- Completed installing playground equipment
- Started new interior walls, MEP, and mud/taping in final phase







**Final Phase Progress** 

#### **Unit C Hallway**



### <u>Douglas MacArthur Elementary School</u> <u>Additions & Renovations:</u>

- Continue drywall installation
- Continue MEP installation in final phase
- Continue installing the soft surface in the playground
- Start ceiling grid in Unit C classrooms







**Unit H Classroom** 

## New Student Restrooms/New Flooring in Unit H

### John Wheeler Middle School Additions & Renovations:

- Put last bit of terrazzo down in Unit H
- Dropped ceiling tile in half of Unit H
- Installed LVT in half of Unit H
- Installed back-up generator

- Finish all MEP above ceiling work and finish grinding of the terrazzo in Unit H
- Drop all ceiling tile in Unit H
- Install remaining LVT in Unit H







**Stage Progress** 

#### New 3<sup>rd</sup> Grade Classroom



### **Solon Robinson Elementary School Additions & Renovations:**

- Completed ceilings, lighting, casework installation, and flooring in 3<sup>rd</sup> and 4<sup>th</sup> grade classrooms
- Began Unit A addition masonry bearing walls
- Completed painting, casework installation, and ceilings in Unit