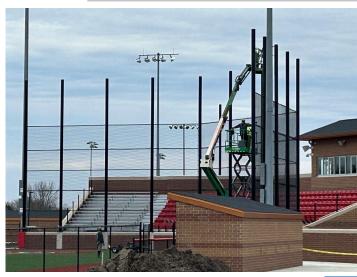

Varsity Baseball
Backstop Pole
Installation

#### **High School Additions & Renovations:**

- Continued Varsity Baseball & Varsity Softball brick washing
- Completed Varsity Baseball & Varsity Softball press boxes electrical raceways for power and technology
- Continued asphalt demo; excavation and pouring of grade beams and ramp walks ongoing
- Started masonry walls in PLTW area
- Continued overhead electrical work in Unit M