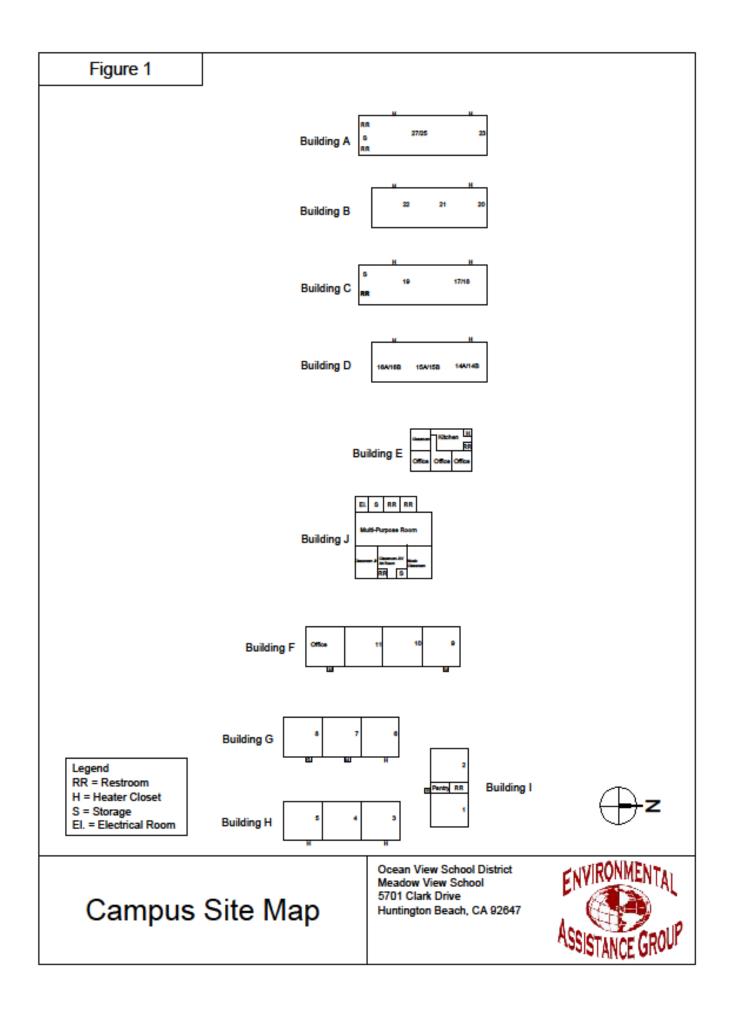

| 11/21 |
| D<br>Rooms<br>14-16   | Rooms 14, 15, 16A & 16B                      | Ceiling tile mastic    | OVS421MV-39        | ND                        | 11/21 |
| D<br>Rooms<br>14-16   | Throughout interior walls                    | Plaster                | OVS421MV-<br>10,12 | Trace Chrysotile          | 11/21 |
| D<br>Rooms<br>14-16   | Exterior walls and overhangs                 | Stucco                 | OVS421MV-<br>9,11  | Trace Chrysotile          | 11/21 |
| E<br>Admin.           | Throughout walls                             | Plaster                | OVS421MV-<br>40,42 | Trace Chrysotile          | 11/21 |
| E<br>Admin.           | Exterior overhangs/walls                     | Stucco                 | OVS421MV-<br>43,44 | Trace Chrysotile          | 11/21 |

IV. DIAGRAM



V. INSPECTOR'S CERTIFICATIONS

## V. INSPECTOR'S CERTIFCATIONS







# Certificate of Attendance

CERTIFICATE NUMBER 47989

This is to Certify that

#### DAVID BLAINE ROBEY

Has Completed the Course of

AHERA ASBESTOS ABATEMENT BUILDING INSPECTOR 24 HR. COURSE CA-014-05

UNDER TSCA 266, FOR PURPOSES OF COMPLIANCE WITH 29 CFR 1926.1101 AND TITLE 8 CCR 1529 AND TITLE 8 CCR 5208. Sin ARMANDO DUCOING July 07, 2021 E070521BII 070521 CLASS NUMBER / STARTING DATE July 07, 2022

Ecologics Training Institute

2487 E Orangethorpe Ave . Fullerton, CA 92831 . Ph (714) 632-8100 . Fax (714) 632-8111 . www.ecologicsonline.com

VI. DISCLAIMER/REPORT LIMITATIONS

## VI. DISCLAIMER/REPORT LIMITATIONS

All reports and recommendations are based on conditions and practices observed and information made avai