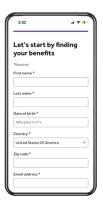

#### 1. Confirm benefits

Provide some information about yourself to confirm your eligibility.