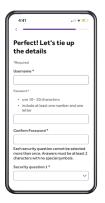

#### 4. Complete account

Create a username, password and pick security questions to ensure your account is secure.

Once your account is created, eligible dependents under 18 years of age can be added in your account settings under the primary member. Dependents older than 18 should follow the steps above to create their own account.