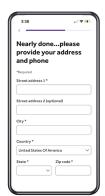

# How to set up your Teladoc Health account

Simply download the Teladoc Health app and follow the four steps you see below.



#### 1. Confirm benefits

Provide some information about yourself to confirm your eligibility.



### 2. Select benefit provider

We'll confirm that we found your benefits so you can finish creating your account.



#### 3. Create account

Provide your contact information.



#### 4. Complete account

Create a username, password and pick security questions to ensure your account is secure.

Once your account is created, eligible dependents under 18 years of age can be added in your account settings under the primary member. Dependents older than 18 should follow the steps above to create their own account.

## Set up your Teladoc Health account today

Visit Teladoc.com

Call 1-800-TELADOC (800-835-2362) | Download the app **€** | **●**