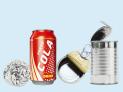

**Aluminum & Steel Cans** (Foil & empty food & beverage cans)

**Glass Bottles & Jars** (Empty food & beverage bottles & jars)