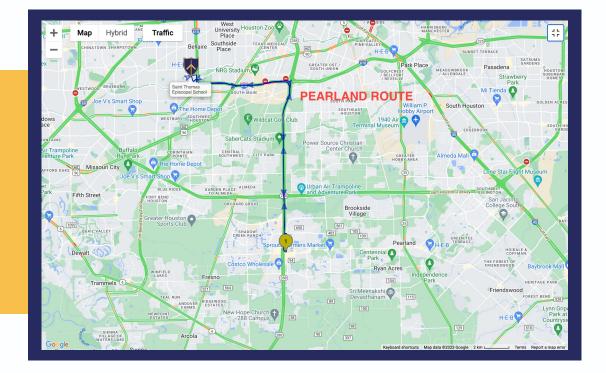

## PEARLAND

**Chase Bank** 518 Black Smith Ranch Rd. Pearland, TX

## Pick Up: 6:50 AM Drop Off: 4:15 PM