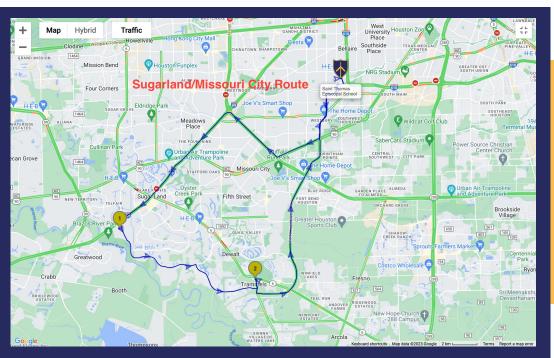

## **Bus Routes**

STE offers bus services to students in the Sugar Land, Missouri City and Pearland areas. Round-trip and one-way options are available for all routes, and Kindergarteners up to 12th graders are welcome to participate. Spaces are limited and availability is offered on a first-come, first-served basis.

## **SUGAR LAND & MISSOURI CITY**

**University of Houston** 

H-E-B Sienna Market

1400 University Blvd. Sugar Land, TX Pick Up: 6:50 AM Drop Off: 4:30 PM 8900 Hwy 6 Missouri City, TX Pick Up: 7:05 AM Drop Off: 4:45 PM