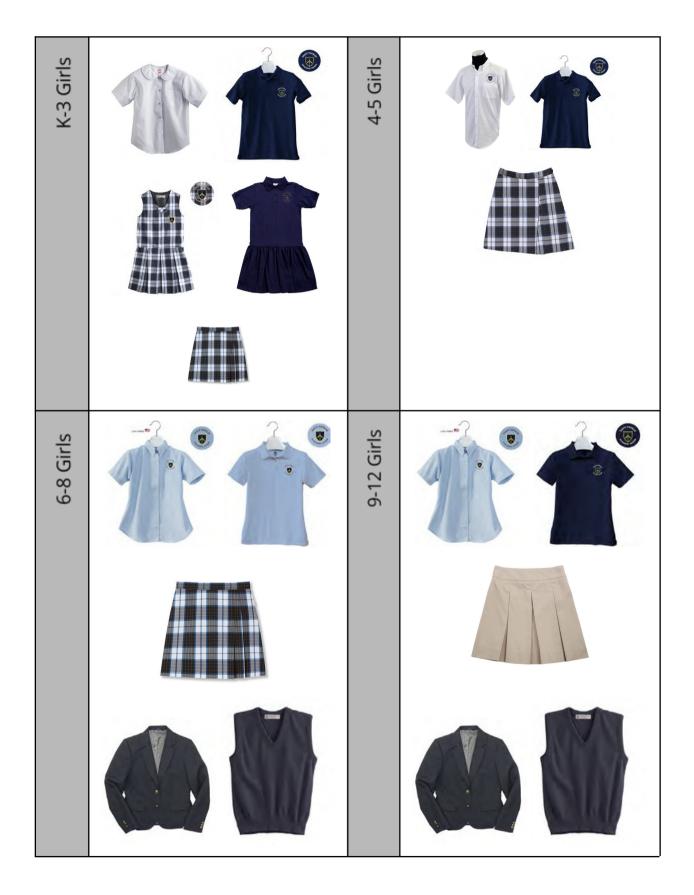

| K-12 Girls' Uniform Regulations       |                                                                                                                                                                                                                                                                                                                                                                                                                |                                                                                                                                            |                                                                                                                                                              |                                                                                                                                                                           |  |  |  |
|---------------------------------------|----------------------------------------------------------------------------------------------------------------------------------------------------------------------------------------------------------------------------------------------------------------------------------------------------------------------------------------------------------------------------------------------------------------|--------------------------------------------------------------------------------------------------------------------------------------------|--------------------------------------------------------------------------------------------------------------------------------------------------------------|---------------------------------------------------------------------------------------------------------------------------------------------------------------------------|--|--|--|
|                                       | K-3                                                                                                                                                                                                                                                                                                                                                                                                            | 4-5                                                                                                                                        | 6-8                                                                                                                                                          | 9-12                                                                                                                                                                      |  |  |  |
| Jumper                                | Regulation blue/black<br>plaid Embroidered<br>emblem<br>only<br><b>Must be worn on</b><br><b>Mondays</b>                                                                                                                                                                                                                                                                                                       |                                                                                                                                            |                                                                                                                                                              |                                                                                                                                                                           |  |  |  |
| Skort/Dress                           | Regulation blue/black<br>plaid culotte skort or<br>navy pleated polo dress<br>with embroidered STE<br>emblem.<br>May be worn<br>Tuesday-Friday                                                                                                                                                                                                                                                                 | Regulation blue/black<br>plaid 2-in-1 side pleat<br>skort                                                                                  | Regulation blue/black<br>plaid pleated 2-in-1 skort                                                                                                          | Regulation khaki<br>gabardine pleated 2-in-1<br>skort                                                                                                                     |  |  |  |
| Skirt Length<br>& Shorts              | Jumpers and skirts must have a hem and must fall to the top of the knee or below.  Privacy shorts MUST be worn under the skirts (not including skorts).                                                                                                                                                                                                                                                        |                                                                                                                                            |                                                                                                                                                              |                                                                                                                                                                           |  |  |  |
| Undershirt                            | Only solid white undershirts may be worn ( <b>no colors, lettering, or emblems allowed, and sleeves not</b> longer than the uniform shirt)                                                                                                                                                                                                                                                                     |                                                                                                                                            |                                                                                                                                                              |                                                                                                                                                                           |  |  |  |
| Blouse                                | Regulation white, with<br>Peter Pan collar, short<br>or long sleeves.<br><b>Must be worn on</b><br><b>Mondays</b>                                                                                                                                                                                                                                                                                              | Regulation oxford cloth, white. School emblem embroidered on left chest. Short or long sleeves. Must be tucked in. Must be worn on Mondays | Regulation oxford cloth, sky-blue. School emblem embroidered on left chest. Short or long sleeves.  Must be tucked in at all times.  Must be worn on Mondays | Regulation oxford cloth, sky-blue or pin-striped. School emblem embroidered on left chest. Short or long sleeves. Must be tucked in at all times. Must be worn on Mondays |  |  |  |
| Pique or<br>Performance<br>Polo Shirt | Regulation navy with embroidered STE emblem (not a patch) Short or long-sleeves May be worn Tuesday-Friday                                                                                                                                                                                                                                                                                                     | Regulation navy with embroidered STE emblem (not a patch) Short or long-sleeves May be worn Tuesday-Friday                                 | Light blue with<br>embroidered STE<br>emblem (not a patch)<br>(tucked in at all times)<br><b>May be worn on</b><br><b>Tuesday-Friday</b>                     | Navy blue with<br>embroidered STE emblem<br>(not a patch)<br>(tucked in at all times)<br><b>May be worn on</b><br><b>Tuesday-Friday</b>                                   |  |  |  |
| Optional Vest                         |                                                                                                                                                                                                                                                                                                                                                                                                                |                                                                                                                                            | Optional, regulation navy v-neck sweater vest worn with blouse                                                                                               |                                                                                                                                                                           |  |  |  |
| Optional Blazer                       |                                                                                                                                                                                                                                                                                                                                                                                                                |                                                                                                                                            | Optional, Navy blue                                                                                                                                          |                                                                                                                                                                           |  |  |  |
| Socks/Tights                          | <b>Socks</b> : solid white, navy, or black. No emblems, logos, or patterns. <b>Tights</b> : solid white, navy, or black (no patterns) On extremely cold days (daytime temperatures 55 or below), students may wear solid navy, white, or black knee socks, leggings, or tights under skirts.                                                                                                                   |                                                                                                                                            |                                                                                                                                                              |                                                                                                                                                                           |  |  |  |
| Shoes                                 | Below the ankle leather loafer, oxford, or topsider in navy, black, or brown, or athletic shoes in the predominant color of dark blue, navy, brown, black, white, or gray. A limited amount of neon or bright colors is permitted. Avoid decorations and embellishments. No sandals, flip-flops, Crocs, moccasins, boots, or any shoe considered unsafe or unconventional. Only non-marking shoes are allowed. |                                                                                                                                            |                                                                                                                                                              |                                                                                                                                                                           |  |  |  |
| Optional Jacket<br>Outerwear          | On extremely cold days (daytime temperatures 55 and below), students may wear warmer outerwear over their regulation uniforms. Approved attire includes jackets or approved STE Spirit Wear                                                                                                                                                                                                                    |                                                                                                                                            |                                                                                                                                                              |                                                                                                                                                                           |  |  |  |
| Spirit Wear                           | Approved, official STE Spirit Wear sweatshirts or hoodies as outerwear.                                                                                                                                                                                                                                                                                                                                        |                                                                                                                                            |                                                                                                                                                              |                                                                                                                                                                           |  |  |  |