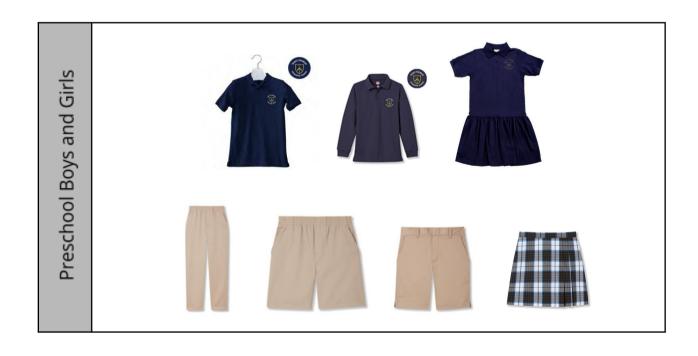

*Updated 6.9.25* 

| Preschool Boys' and Girls' Uniform Regulations |                                                                                                                                                                                                                                                          |  |  |  |
|------------------------------------------------|----------------------------------------------------------------------------------------------------------------------------------------------------------------------------------------------------------------------------------------------------------|--|--|--|
| Pants                                          | Regulation, Unisex Cotton/poly Twill or Performance Pull-on Pants                                                                                                                                                                                        |  |  |  |
| Walking<br>Shorts/Skort/Dress                  | Boys and Girls: Regulation, Unisex Cotton/poly Twill or Performance Pull-on Shorts.<br>Girls: Plaid Skort or optional navy pleated polo dress with embroidered STE emblem.                                                                               |  |  |  |
| Undershirt                                     | Only solid white undershirts may be worn (no colors, lettering, or emblems allowed, and sleeves not longer than the uniform shirt)                                                                                                                       |  |  |  |
| Polo Shirt                                     | Unisex Cotton/poly Pique OR performance Polo with STE emblem (not a patch); Short or long sleeves                                                                                                                                                        |  |  |  |
| Socks                                          | Solid white, brown, or navy socks, no emblems, logos, or patterns of any sort                                                                                                                                                                            |  |  |  |
| Shoes                                          | Below the ankle navy, black, or brown, or athletic shoes in the predominant color of dark blue, navy, brown, black, white, or gray                                                                                                                       |  |  |  |
|                                                | <b>Restrictions:</b> A limited amount of neon or bright colors is permitted. Avoid decorations and embellishments. No sandals, flip-flops, Crocs, moccasins, boots, or any shoe considered unsafe or unconventional. Only non-marking shoes are allowed. |  |  |  |
| Optional<br>Jacket/Outerwear                   |                                                                                                                                                                                                                                                          |  |  |  |
| Spirit Wear                                    | Approved, official STE Spirit Wear sweatshirts or hoodies as outerwear                                                                                                                                                                                   |  |  |  |