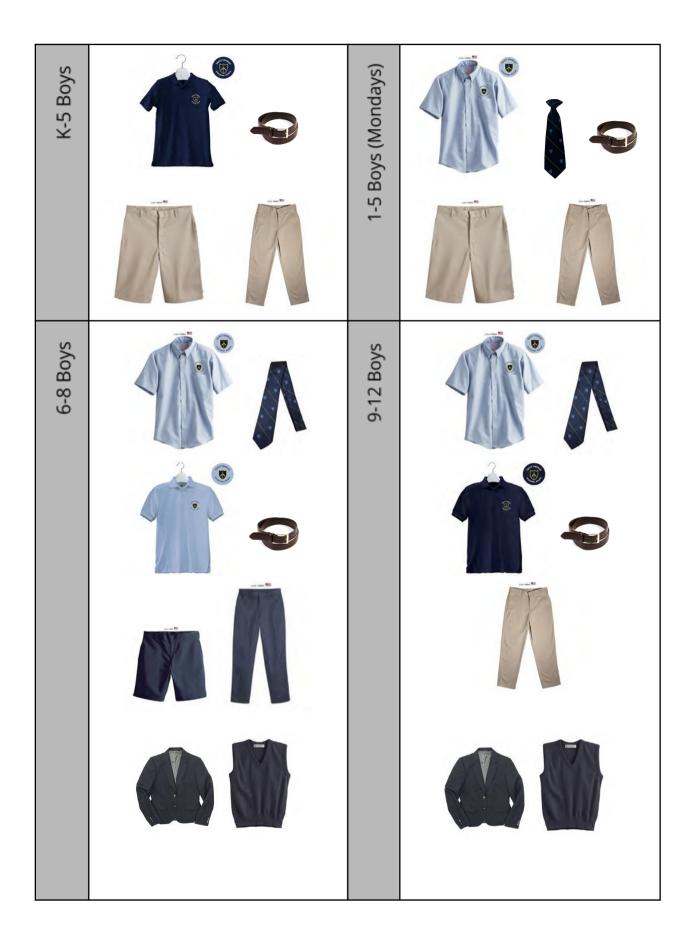

| K-12 Boys' Uniform Regulations        |                                                                                                                                                                                                                                                                                                                                                                                                                |                                                                                                                                                             |                                                                                                                                                                                              |  |  |  |  |
|---------------------------------------|----------------------------------------------------------------------------------------------------------------------------------------------------------------------------------------------------------------------------------------------------------------------------------------------------------------------------------------------------------------------------------------------------------------|-------------------------------------------------------------------------------------------------------------------------------------------------------------|----------------------------------------------------------------------------------------------------------------------------------------------------------------------------------------------|--|--|--|--|
|                                       | K-5                                                                                                                                                                                                                                                                                                                                                                                                            | 6-8                                                                                                                                                         | 9-12                                                                                                                                                                                         |  |  |  |  |
| Pants                                 | Regulation, plain khaki<br><b>No baggy or skinny styles</b>                                                                                                                                                                                                                                                                                                                                                    | Regulation, plain navy                                                                                                                                      | Regulation, plain khaki                                                                                                                                                                      |  |  |  |  |
| Walking Shorts                        | Regulation, plain khaki                                                                                                                                                                                                                                                                                                                                                                                        | Regulation, plain navy                                                                                                                                      |                                                                                                                                                                                              |  |  |  |  |
| Undershirt                            | Only solid white undershirts may be worn (no colors, emblems allowed, and sleeves not longer than the                                                                                                                                                                                                                                                                                                          |                                                                                                                                                             |                                                                                                                                                                                              |  |  |  |  |
| Pique or<br>Performance<br>Polo Shirt | Regulation navy with<br>embroidered STE<br>emblem (not a patch)<br>Short or long-sleeves<br>For grades 1-5, worn<br>Tuesday-Friday                                                                                                                                                                                                                                                                             | Light blue with<br>embroidered STE<br>emblem (not a patch)<br>(tucked in at all tlmes)<br><b>May be worn on</b><br><b>Tuesday-Friday</b>                    | Navy blue with embroidered STE<br>emblem (not a patch)<br>(tucked in at all times)<br><b>May be worn on Tuesday-Friday</b>                                                                   |  |  |  |  |
| Oxford Shirt                          | Button-down sky-blue Oxford (tucked in at all times) STE emblem embroidered Short or long-sleeves Must be worn on Mondays, grades 1-5 only                                                                                                                                                                                                                                                                     | Regulation oxford cloth, sky-blue. School emblem embroidered on left chest. Short or long sleeves. Must be tucked in at all times.  Must be worn on Mondays | Regulation oxford cloth, sky-blue or pin-striped.<br>School emblem embroidered<br>on left chest. Short or long sleeves.<br>Must be tucked in at all times.<br><i>Must be worn on Mondays</i> |  |  |  |  |
| Tie                                   | Regulation school tie<br>with emblem<br>Must be worn on<br>Mondays, grades 1-5<br>only                                                                                                                                                                                                                                                                                                                         |                                                                                                                                                             | on school tie with emblem must be worn<br>n oxford shirt. No tie with a polo shirt.                                                                                                          |  |  |  |  |
| Belt                                  | Brown or black leather, simple buckle                                                                                                                                                                                                                                                                                                                                                                          |                                                                                                                                                             |                                                                                                                                                                                              |  |  |  |  |
| Optional Vest                         |                                                                                                                                                                                                                                                                                                                                                                                                                |                                                                                                                                                             | Optional, regulation navy v-neck sweater vest<br>worn with blouse                                                                                                                            |  |  |  |  |
| Optional Blazer                       |                                                                                                                                                                                                                                                                                                                                                                                                                |                                                                                                                                                             | Optional, Navy blue                                                                                                                                                                          |  |  |  |  |
| Shoes                                 | Below the ankle leather loafer, oxford, or topsider in navy, black, or brown, or athletic shoes in the predominant color of dark blue, navy, brown, black, white, or gray. A limited amount of neon or bright colors is permitted. Avoid decorations and embellishments. No sandals, flip-flops, Crocs, moccasins, boots, or any shoe considered unsafe or unconventional. Only non-marking shoes are allowed. |                                                                                                                                                             |                                                                                                                                                                                              |  |  |  |  |
| Optional<br>Jacket/Outerwear          | On extremely cold days (daytime temperatures 55 and below) students may wear warmer outerwear over their regulation uniforms. Attire includes approved jackets or STE Spirit Wear.                                                                                                                                                                                                                             |                                                                                                                                                             |                                                                                                                                                                                              |  |  |  |  |
| Spirit Wear                           | Approved, official STE Spirit Wear sweatshirts or hoodies as outerwear                                                                                                                                                                                                                                                                                                                                         |                                                                                                                                                             |                                                                                                                                                                                              |  |  |  |  |