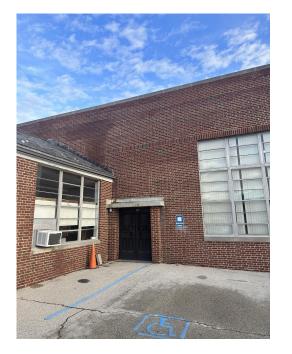

## ADMINISTRATION BUILDING

#### **Building Improvements**

## ADMINISTRATION BUILDING

The lintels and grout around the windows are deteriorating, which is causing major water infiltration to the side of the building. This will need to be addressed in the near future.