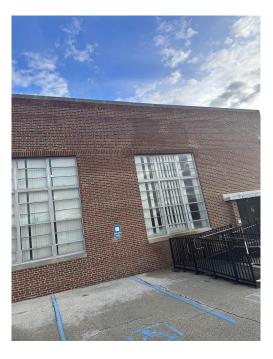

## ADMINISTRATION BUILDING

#### **Building Improvements**

## ADMINISTRATION BUILDING

The lintels and grout around the windows are deteriorating, which is causing major water infiltration to the side of the building. This will need to be addressed in the near future.