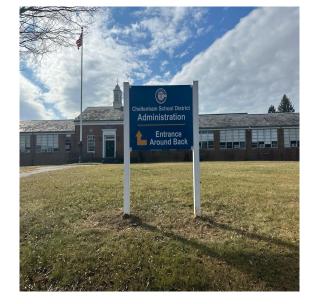

## ADMINISTRATION BUILDING

#### **Building Improvements**

## ADMINISTRATION BUILDING

The lintels and grout around the windows are deteriorating, which is causing major water infiltration to the side of the building. This will need to be addressed in the near future.