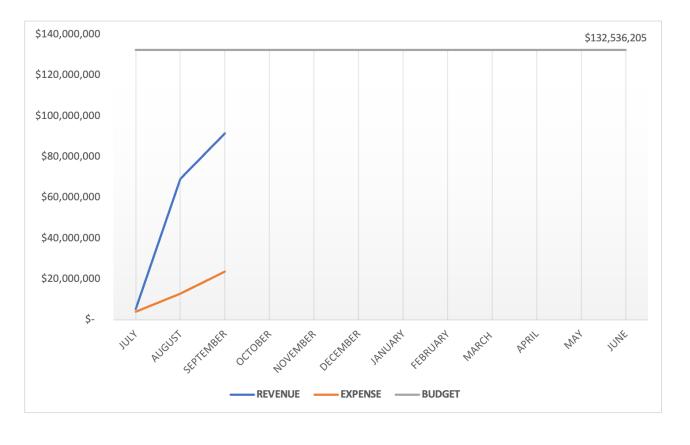

| 4,524,129     | 4,273,861     | 250,268                            |
| Employee Benefits                       | Vision, Dental, W/C               | 399,109       | 362,454       | 36,655                             |
| Fund Transfers                          | Food Service transfer             |               |               |                                    |
| TOTAL EXPENDITURES                      |                                   | 23,741,966    | 23,493,739    | 248,227                            |
| NET CHANGE IN FUND BALANCE              |                                   | \$ 67,767,875 | \$ 66,227,026 | 1,540,849                          |

#### UNAUDITED

### Interim Financial Statements



#### **Revenues vs. Expenditures - Monthly**





#### CHELTENHAM SCHOOL DISTRICT GENERAL FUND BALANCE SHEET - UNAUDITED JUNE 30, 2023

2022

2022

CUANCE

| \$ | 37,144,386    | \$ 28,052,469                                                                                                                                                                                                                                         | \$ 9,091,917