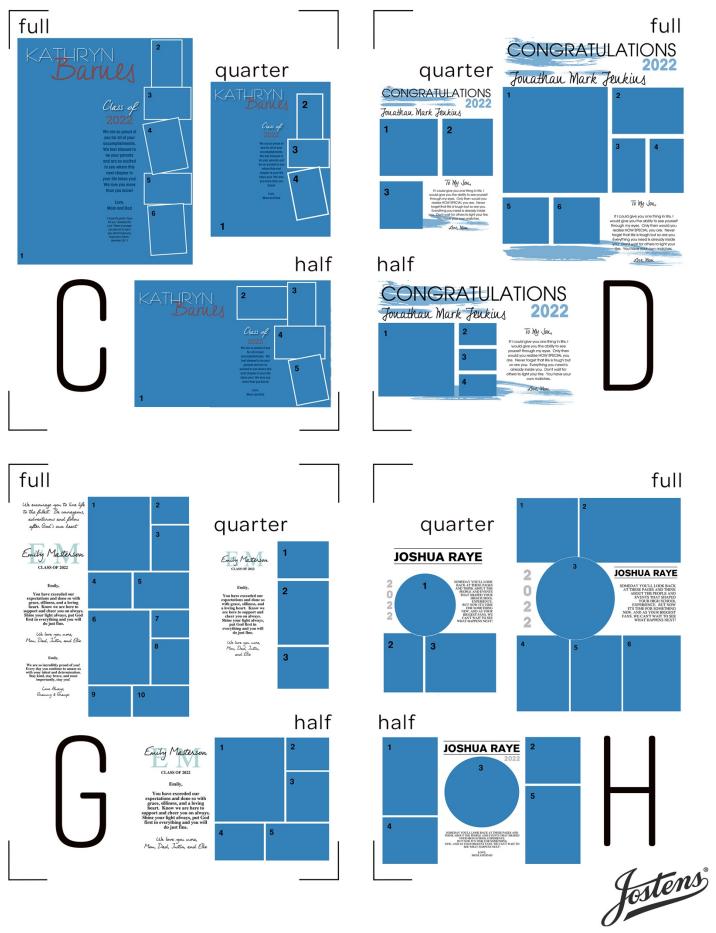

## AC FLORA HS YEARBOOK SENIOR AD ORDER FORM

| 1. Select layout, size & price of the ad                                                                                                                                                                                                                                                                                                                                                                                                                                                                                       | ***ORDER EARLY & SAVE!***                                         |                                                                                                                                                           |                    |                   |                   |
|--------------------------------------------------------------------------------------------------------------------------------------------------------------------------------------------------------------------------------------------------------------------------------------------------------------------------------------------------------------------------------------------------------------------------------------------------------------------------------------------------------------------------------|-------------------------------------------------------------------|-----------------------------------------------------------------------------------------------------------------------------------------------------------|--------------------|-------------------|-------------------|
| <ul> <li>(varies by submission date).</li> <li>Add \$55 for custom ad.</li> </ul>                                                                                                                                                                                                                                                                                                                                                                                                                                              | SIZE & LAYOUT<br>(see brochure for layout choices)                |                                                                                                                                                           | before<br>10-01-22 | after<br>10-01-22 | after<br>11-15-22 |
| 2. Complete this order form.<br>please include a CURRENT e-mail address<br>so we can send a proof of the ad.                                                                                                                                                                                                                                                                                                                                                                                                                   | ☐ full page ad (8" x 10")         ☐ ABCDEFGH                      |                                                                                                                                                           | \$300              | \$340             | \$360             |
| Provide digital (preferred) or hard copy<br><b>3.</b> photos for each space in the ad and your<br>typed message.                                                                                                                                                                                                                                                                                                                                                                                                               | □ <b>1/2 page ad (8" x 5")</b><br>□ A □ B □ C □ D □ E □ F □ G □ H |                                                                                                                                                           | <sup>\$</sup> 220  | <sup>\$</sup> 260 | <sup>\$</sup> 280 |
| Submit order form, photos and payment<br>to Jostens Printing, 1172 Plummer Circle,<br>Manning, SC 29102 or email to                                                                                                                                                                                                                                                                                                                                                                                                            | □ <b>1/4 page ad (4" x 5")</b><br>□ A □ B □ C □ D □ E □ F □ G □ H |                                                                                                                                                           | <sup>\$</sup> 125  | <sup>\$</sup> 165 | <sup>\$</sup> 185 |
| 5. Celebrate with your student when the yearbook arrives!                                                                                                                                                                                                                                                                                                                                                                                                                                                                      | FINAL ORDER DEADLINE: 12-01-22                                    |                                                                                                                                                           |                    |                   |                   |
| FAQ'S:<br>>Do my photos have to be the same size?<br>No. We have the ability to scan, crop and resize photos as needed.<br>>Do I have a limit to how many words I can write?<br>Yes. Please refer to the design brochure for examples<br>>Do I have to type my text?                                                                                                                                                                                                                                                           |                                                                   | Name of <b>STUDENT</b> as you would like it to appear on the ad:                                                                                          |                    |                   |                   |
|                                                                                                                                                                                                                                                                                                                                                                                                                                                                                                                                |                                                                   | Name of <b>PERSON PURCHASING</b> ad:                                                                                                                      |                    |                   |                   |
| Yes. No handwritten text will be accepted. All writing will be recre-<br>ated AS IT WAS WRITTEN. Please check for spelling and grammer errors                                                                                                                                                                                                                                                                                                                                                                                  |                                                                   | Email Address:                                                                                                                                            |                    |                   |                   |
| before submitting.                                                                                                                                                                                                                                                                                                                                                                                                                                                                                                             |                                                                   | Contact phone: ()                                                                                                                                         |                    |                   |                   |
| >Can I submit digital photos? Yes - we prefer digital photos. Please email them (along with the                                                                                                                                                                                                                                                                                                                                                                                                                                |                                                                   | Mailing Address                                                                                                                                           |                    |                   |                   |
| <ul> <li>completed order form) to us at liz.patrick@jostens.com. Digital files must be at a resolution of at least 300 dpi, otherwise they will not be useable for yearbook publishing.</li> <li>&gt;Will I receive my hard copy photos back?</li> <li>Yes. ONLY If you include a self-addressed, POSTAGE PRE-PAID envelope.</li> <li>&gt;What are my options if I don't want to use the design layouts offered?</li> <li>We're happy to create a custom design for an additional \$55 with a MAXIMUM of 15 photos.</li> </ul> |                                                                   | City State Zip                                                                                                                                            |                    |                   |                   |
|                                                                                                                                                                                                                                                                                                                                                                                                                                                                                                                                |                                                                   | I would like my materials returned so I am<br>enclosing a self -addressed, postage pre-paid envelope<br>(if you do not, your photos will not be returned) |                    |                   |                   |
|                                                                                                                                                                                                                                                                                                                                                                                                                                                                                                                                |                                                                   | These are copies, I do not need them back                                                                                                                 |                    |                   |                   |
|                                                                                                                                                                                                                                                                                                                                                                                                                                                                                                                                |                                                                   | Please make checks payable to:<br>Jostens Printing                                                                                                        |                    |                   |                   |
| >How do I pay? We accept checks and debit/credit payments (invoice emailed)                                                                                                                                                                                                                                                                                                                                                                                                                                                    |                                                                   | Amount of ad purch                                                                                                                                        | nased              | \$                |                   |
| The yearbook staff reserves the right to alter any ad that does not meet our publication's guidelines.<br>This includes, but is not limited to, any photograph or copy that may violate community<br>standards, copyright or fair use laws.                                                                                                                                                                                                                                                                                    |                                                                   | Custom fee \$55 (IF NO LAYOUT IS SELECTED )         \$           (MAXIMUM # of photos 15)         \$                                                      |                    |                   |                   |
| Mail order form, photos (digital or hard copy) and payment to:                                                                                                                                                                                                                                                                                                                                                                                                                                                                 |                                                                   |                                                                                                                                                           |                    |                   |                   |
| Jostens Printing<br>1172 Plummer Circle, Manning, SC 29102                                                                                                                                                                                                                                                                                                                                                                                                                                                                     |                                                                   | Credit/debit card fe                                                                                                                                      | e \$8.00           | \$                |                   |
| OR                                                                                                                                                                                                                                                                                                                                                                                                                                                                                                                             |                                                                   | TOTAL AMOUNT DUE         \$                                                                                                                               |                    |                   |                   |
| e-mail to Liz Patrick at<br>liz.patrick@jostens.com                                                                                                                                                                                                                                                                                                                                                                                                                                                                            |                                                                   | (returned checks will be subject to a \$30 fee)                                                                                                           |                    |                   |                   |
| FINAL ORDER DEADLINE: 12-01-22                                                                                                                                                                                                                                                                                                                                                                                                                                                                                                 |                                                                   | I have enclosed a check #                                                                                                                                 |                    |                   |                   |
| PINAL ORDER DEADLINE. 12-01-22                                                                                                                                                                                                                                                                                                                                                                                                                                                                                                 |                                                                   | I am paying by credit/debit. Please <b>email invoice</b> to                                                                                               |                    |                   |                   |
| DON'T FORGET TO ORDER YOUR YEARBOOK AT<br>JOSTENSYEARBOOKS.COM                                                                                                                                                                                                                                                                                                                                                                                                                                                                 |                                                                   | IMPORTANT: Invoice will be emailed from Jostens Printing via Square.<br>Invoice must be paid upon receipt or order will be cancelled.                     |                    |                   |                   |