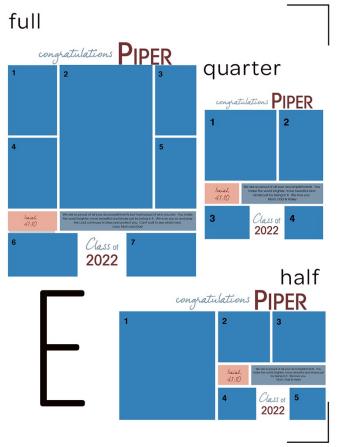

## AC FLORA HS YEARBOOK SENIOR AD ORDER FORM

| 1. Select layout, size & price of the ad                                                                                                                                                                                                                                                                                                                                                                                                                                                                                       | ***ORDER EARLY & SAVE!***                                         |                                                                                                                                                           |                    |                   |                   |
|--------------------------------------------------------------------------------------------------------------------------------------------------------------------------------------------------------------------------------------------------------------------------------------------------------------------------------------------------------------------------------------------------------------------------------------------------------------------------------------------------------------------------------|-------------------------------------------------------------------|-----------------------------------------------------------------------------------------------------------------------------------------------------------|--------------------|-------------------|-------------------|
| <ul> <li>(varies by submission date).</li> <li>Add \$55 for custom ad.</li> </ul>                                                                                                                                                                                                                                                                                                                                                                                                                                              | SIZE & LAYOUT<br>(see brochure for layout choices)                |                                                                                                                                                           | before<br>10-01-22 | after<br>10-01-22 | after<br>11-15-22 |
| 2. Complete this order form.<br>please include a CURRENT e-mail address<br>so we can send a proof of the ad.                                                                                                                                                                                                                                                                                                                                                                                                                   | ☐ full page ad (8" x 10")         ☐ ABCDEFGH                      |                                                                                                                                                           | \$300              | \$340             | \$360             |
| Provide digital (preferred) or hard copy<br><b>3.</b> photos for each space in the ad and your<br>typed message.                                                                                                                                                                                                                                                                                                                                                                                                               | □ <b>1/2 page ad (8" x 5")</b><br>□ A □ B □ C □ D □ E □ F □ G □ H |                                                                                                                                                           | <sup>\$</sup> 220  | <sup>\$</sup> 260 | <sup>\$</sup> 280 |
| Submit order form, photos and payment<br>to Jostens Printing, 1172 Plummer Circle,<br>Manning, SC 29102 or email to                                                                                                                                                                                                                                                                                                                                                                                                            | □ <b>1/4 page ad (4" x 5")</b><br>□ A □ B □ C □ D □ E □ F □ G □ H |                                                                                                                                                           | <sup>\$</sup> 125  | <sup>\$</sup> 165 | <sup>\$</sup> 185 |
| 5. Celebrate with your student when the yearbook arrives!                                                                                                                                                                                                                                                                                                                                                                                                                                                                      | FINAL ORDER DEADLINE: 12-01-22                                    |                                                                                                                                                           |                    |                   |                   |
| FAQ'S:<br>>Do my photos have to be the same size?<br>No. We have the ability to scan, crop and resize photos as needed.<br>>Do I have a limit to how many words I can write?<br>Yes. Please refer to the design brochure for examples<br>>Do I have to type my text?                                                                                                                                                                                                                                                           |                                                                   | Name of <b>STUDENT</b> as you would like it to appear on the ad:                                                                                          |                    |                   |                   |
|                                                                                                                                                                                                                                                                                                                                                                                                                                                                                                                                |                                                                   | Name of <b>PERSON PURCHASING</b> ad:                                                                                                                      |                    |                   |                   |
| Yes. No handwritten text will be accepted. All writing will be recre-<br>ated AS IT WAS WRITTEN. Please check for spelling and grammer errors                                                                                                                                                                                                                                                                                                                                                                                  |                                                                   | Email Address:                                                                                                                                            |                    |                   |                   |
| before submitting.                                                                                                                                                                                                                                                                                                                                                                                                                                                                                                             |                                                                   | Contact phone: ()                                                                                                                                         |                    |                   |                   |
| >Can I submit digital photos? Yes - we prefer digital photos. Please email them (along with the                                                                                                                                                                                                                                                                                                                                                                                                                                |                                                                   | Mailing Address                                                                                                                                           |                    |                   |                   |
| <ul> <li>completed order form) to us at liz.patrick@jostens.com. Digital files must be at a resolution of at least 300 dpi, otherwise they will not be useable for yearbook publishing.</li> <li>&gt;Will I receive my hard copy photos back?</li> <li>Yes. ONLY If you include a self-addressed, POSTAGE PRE-PAID envelope.</li> <li>&gt;What are my options if I don't want to use the design layouts offered?</li> <li>We're happy to create a custom design for an additional \$55 with a MAXIMUM of 15 photos.</li> </ul> |                                                                   | City State Zip                                                                                                                                            |                    |                   |                   |
|                                                                                                                                                                                                                                                                                                                                                                                                                                                                                                                                |                                                                   | I would like my materials returned so I am<br>enclosing a self -addressed, postage pre-paid envelope<br>(if you do not, your photos will not be returned) |                    |                   |                   |
|                                                                                                                                                                                                                                                                                                                                                                                                                                                                                                                                |                                                                   | These are copies, I do not need them back                                                                                                                 |                    |                   |                   |
|                                                                                                                                                                                                                                                                                                                                                                                                                                                                                                                                |                                                                   | Please make checks payable to:<br>Jostens Printing                                                                                                        |                    |                   |                   |
| >How do I pay? We accept checks and debit/credit payments (invoice emailed)                                                                                                                                                                                                                                                                                                                                                                                                                                                    |                                                                   | Amount of ad purch                                                                                                                                        | nased              | \$                |                   |
| The yearbook staff reserves the right to alter any ad that does not meet our publication's guidelines.<br>This includes, but is not limited to, any photograph or copy that may violate community<br>standards, copyright or fair use laws.                                                                                                                                                                                                                                                                                    |                                                                   | Custom fee \$55 (IF NO LAYOUT IS SELECTED )         \$           (MAXIMUM # of photos 15)         \$                                                      |                    |                   |                   |
| Mail order form, photos (digital or hard copy) and payment to:                                                                                                                                                                                                                                                                                                                                                                                                                                                                 |                                                                   |                                                                                                                                                           |                    |                   |                   |
| Jostens Printing<br>1172 Plummer Circle, Manning, SC 29102                                                                                                                                                                                                                                                                                                                                                                                                                                                                     |                                                                   | Credit/debit card fe                                                                                                                                      | e \$8.00           | \$                |                   |
| OR                                                                                                                                                                                                                                                                                                                                                                                                                                                                                                                             |                                                                   | TOTAL AMOUNT DUE         \$                                                                                                                               |                    |                   |                   |
| e-mail to Liz Patrick at<br>liz.patrick@jostens.com                                                                                                                                                                                                                                                                                                                                                                                                                                                                            |                                                                   | (returned checks will be subject to a \$30 fee)                                                                                                           |                    |                   |                   |
| FINAL ORDER DEADLINE: 12-01-22                                                                                                                                                                                                                                                                                                                                                                                                                                                                                                 |                                                                   | I have enclosed a check #                                                                                                                                 |                    |                   |                   |
| PINAL ORDER DEADLINE. 12-01-22                                                                                                                                                                                                                                                                                                                                                                                                                                                                                                 |                                                                   | I am paying by credit/debit. Please <b>email invoice</b> to                                                                                               |                    |                   |                   |
| DON'T FORGET TO ORDER YOUR YEARBOOK AT<br>JOSTENSYEARBOOKS.COM                                                                                                                                                                                                                                                                                                                                                                                                                                                                 |                                                                   | IMPORTANT: Invoice will be emailed from Jostens Printing via Square.<br>Invoice must be paid upon receipt or order will be cancelled.                     |                    |                   |                   |