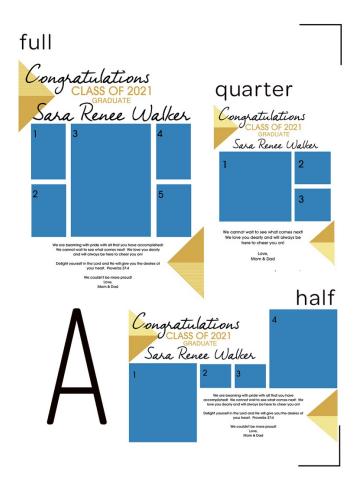

## AC FLORA HS YEARBOOK SENIOR AD ORDER FORM

| 1. Select layout, size & price of the ad                                                                                                                                                                                                                                                                                                                                                                                                                                                                                       | ***ORDER EARLY & SAVE!***                                         |                                                                                                                                                           |                    |                   |                   |
|--------------------------------------------------------------------------------------------------------------------------------------------------------------------------------------------------------------------------------------------------------------------------------------------------------------------------------------------------------------------------------------------------------------------------------------------------------------------------------------------------------------------------------|-------------------------------------------------------------------|-----------------------------------------------------------------------------------------------------------------------------------------------------------|--------------------|-------------------|-------------------|
| <ul> <li>(varies by submission date).</li> <li>Add \$55 for custom ad.</li> </ul>                                                                                                                                                                                                                                                                                                                                                                                                                                              | SIZE & LAYOUT<br>(see brochure for layout choices)                |                                                                                                                                                           | before<br>10-01-22 | after<br>10-01-22 | after<br>11-15-22 |
| 2. Complete this order form.<br>please include a CURRENT e-mail address<br>so we can send a proof of the ad.                                                                                                                                                                                                                                                                                                                                                                                                                   | ☐ full page ad (8" x 10")         ☐ ABCDEFGH                      |                                                                                                                                                           | \$300              | \$340             | \$360             |
| Provide digital (preferred) or hard copy<br><b>3.</b> photos for each space in the ad and your<br>typed message.                                                                                                                                                                                                                                                                                                                                                                                                               | □ <b>1/2 page ad (8" x 5")</b><br>□ A □ B □ C □ D □ E □ F □ G □ H |                                                                                                                                                           | <sup>\$</sup> 220  | <sup>\$</sup> 260 | <sup>\$</sup> 280 |
| Submit order form, photos and payment<br>to Jostens Printing, 1172 Plummer Circle,<br>Manning, SC 29102 or email to                                                                                                                                                                                                                                                                                                                                                                                                            | □ <b>1/4 page ad (4" x 5")</b><br>□ A □ B □ C □ D □ E □ F □ G □ H |                                                                                                                                                           | <sup>\$</sup> 125  | <sup>\$</sup> 165 | <sup>\$</sup> 185 |
| 5. Celebrate with your student when the yearbook arrives!                                                                                                                                                                                                                                                                                                                                                                                                                                                                      | FINAL ORDER DEADLINE: 12-01-22                                    |                                                                                                                                                           |                    |                   |                   |
| FAQ'S:<br>>Do my photos have to be the same size?<br>No. We have the ability to scan, crop and resize photos as needed.<br>>Do I have a limit to how many words I can write?<br>Yes. Please refer to the design brochure for examples<br>>Do I have to type my text?                                                                                                                                                                                                                                                           |                                                                   | Name of <b>STUDENT</b> as you would like it to appear on the ad:                                                                                          |                    |                   |                   |
|                                                                                                                                                                                                                                                                                                                                                                                                                                                                                                                                |                                                                   | Name of <b>PERSON PURCHASING</b> ad:                                                                                                                      |                    |                   |                   |
| Yes. No handwritten text will be accepted. All writing will be recre-<br>ated AS IT WAS WRITTEN. Please check for spelling and grammer errors                                                                                                                                                                                                                                                                                                                                                                                  |                                                                   | Email Address:                                                                                                                                            |                    |                   |                   |
| before submitting.                                                                                                                                                                                                                                                                                                                                                                                                                                                                                                             |                                                                   | Contact phone: ()                                                                                                                                         |                    |                   |                   |
| >Can I submit digital photos? Yes - we prefer digital photos. Please email them (along with the                                                                                                                                                                                                                                                                                                                                                                                                                                |                                                                   | Mailing Address                                                                                                                                           |                    |                   |                   |
| <ul> <li>completed order form) to us at liz.patrick@jostens.com. Digital files must be at a resolution of at least 300 dpi, otherwise they will not be useable for yearbook publishing.</li> <li>&gt;Will I receive my hard copy photos back?</li> <li>Yes. ONLY If you include a self-addressed, POSTAGE PRE-PAID envelope.</li> <li>&gt;What are my options if I don't want to use the design layouts offered?</li> <li>We're happy to create a custom design for an additional \$55 with a MAXIMUM of 15 photos.</li> </ul> |                                                                   | City State Zip                                                                                                                                            |                    |                   |                   |
|                                                                                                                                                                                                                                                                                                                                                                                                                                                                                                                                |                                                                   | I would like my materials returned so I am<br>enclosing a self -addressed, postage pre-paid envelope<br>(if you do not, your photos will not be returned) |                    |                   |                   |
|                                                                                                                                                                                                                                                                                                                                                                                                                                                                                                                                |                                                                   | These are copies, I do not need them back                                                                                                                 |                    |                   |                   |
|                                                                                                                                                                                                                                                                                                                                                                                                                                                                                                                                |                                                                   | Please make checks payable to:<br>Jostens Printing                                                                                                        |                    |                   |                   |
| >How do I pay? We accept checks and debit/credit payments (invoice emailed)                                                                                                                                                                                                                                                                                                                                                                                                                                                    |                                                                   | Amount of ad purch                                                                                                                                        | nased              | \$                |                   |
| The yearbook staff reserves the right to alter any ad that does not meet our publication's guidelines.<br>This includes, but is not limited to, any photograph or copy that may violate community<br>standards, copyright or fair use laws.                                                                                                                                                                                                                                                                                    |                                                                   | Custom fee \$55 (IF NO LAYOUT IS SELECTED )         \$           (MAXIMUM # of photos 15)         \$                                                      |                    |                   |                   |
| Mail order form, photos (digital or hard copy) and payment to:                                                                                                                                                                                                                                                                                                                                                                                                                                                                 |                                                                   |                                                                                                                                                           |                    |                   |                   |
| Jostens Printing<br>1172 Plummer Circle, Manning, SC 29102                                                                                                                                                                                                                                                                                                                                                                                                                                                                     |                                                                   | Credit/debit card fe                                                                                                                                      | e \$8.00           | \$                |                   |
| OR                                                                                                                                                                                                                                                                                                                                                                                                                                                                                                                             |                                                                   | TOTAL AMOUNT DUE         \$                                                                                                                               |                    |                   |                   |
| e-mail to Liz Patrick at<br>liz.patrick@jostens.com                                                                                                                                                                                                                                                                                                                                                                                                                                                                            |                                                                   | (returned checks will be subject to a \$30 fee)                                                                                                           |                    |                   |                   |
| FINAL ORDER DEADLINE: 12-01-22                                                                                                                                                                                                                                                                                                                                                                                                                                                                                                 |                                                                   | I have enclosed a check #                                                                                                                                 |                    |                   |                   |
| PINAL ORDER DEADLINE. 12-01-22                                                                                                                                                                                                                                                                                                                                                                                                                                                                                                 |                                                                   | I am paying by credit/debit. Please <b>email invoice</b> to                                                                                               |                    |                   |                   |
| DON'T FORGET TO ORDER YOUR YEARBOOK AT<br>JOSTENSYEARBOOKS.COM                                                                                                                                                                                                                                                                                                                                                                                                                                                                 |                                                                   | IMPORTANT: Invoice will be emailed from Jostens Printing via Square.<br>Invoice must be paid upon receipt or order will be cancelled.                     |                    |                   |                   |