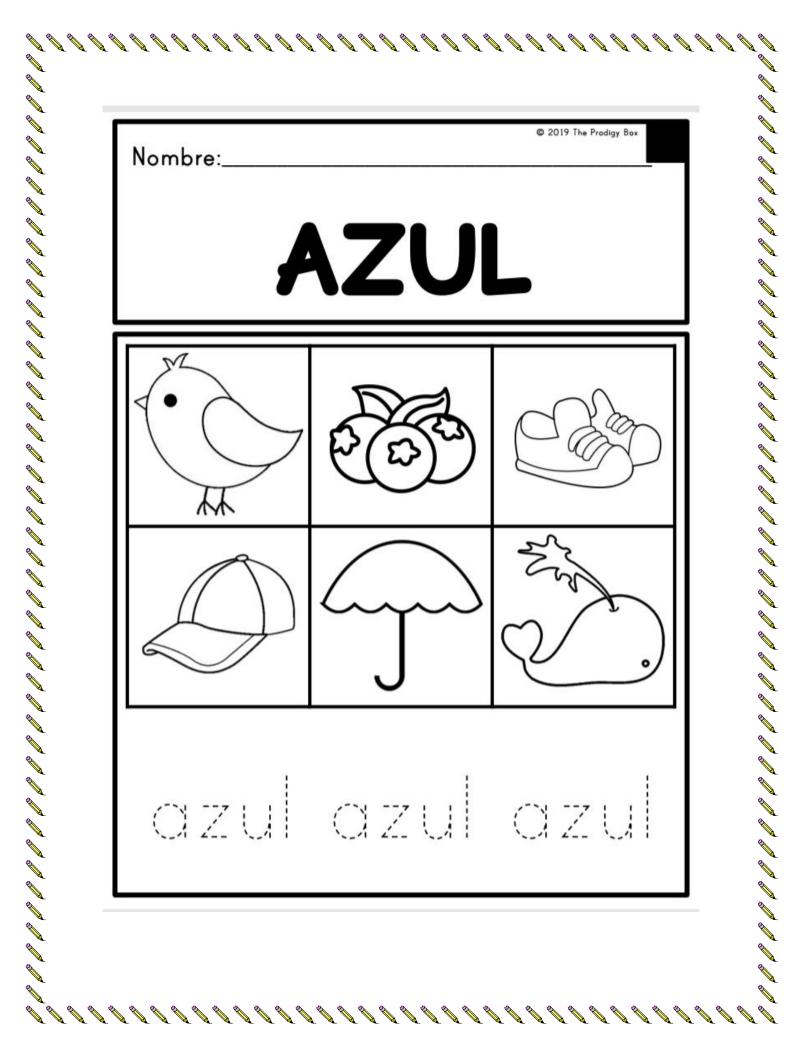

set is a game that allows you to read the words and select the answers. Use powers to get more money per question            |
|      | https://tinyurl.com/educandymatch                                                                                                   |
|      | In this site you can play tic-tac-toe against the computer or somebody else in the house                                            |
|      | https://www.youtube.com/watch?v=ivtUITTK314                                                                                         |

A L

Star Star

2 Ja



8 Ja 2 June 2 A a la S S and the second s S N 2 Ja S S all a R R S In

© 2019 The Prodigy Box Nombre: NARANJA naranja naranj all a

and a second







A CAL

A STA

and the second s









S S







alla.

alla a





| Nombre: |                                       | © 2019 The Prodigy Box |
|---------|---------------------------------------|------------------------|
| V       | ERD                                   | E                      |
| V       |                                       |                        |
|         |                                       |                        |
|         | C C C C C C C C C C C C C C C C C C C |                        |
| V⊖ľ(    | de ve                                 | rde                    |

S I

and the second s

alla -

 and the second s

### 2- Write the correct word according to each picture, use the word bank

all a

all a All a

all a

All a All A

all a

All a all a

all a and the second s

A L

and the second s

all a 8 Ja

all a and t