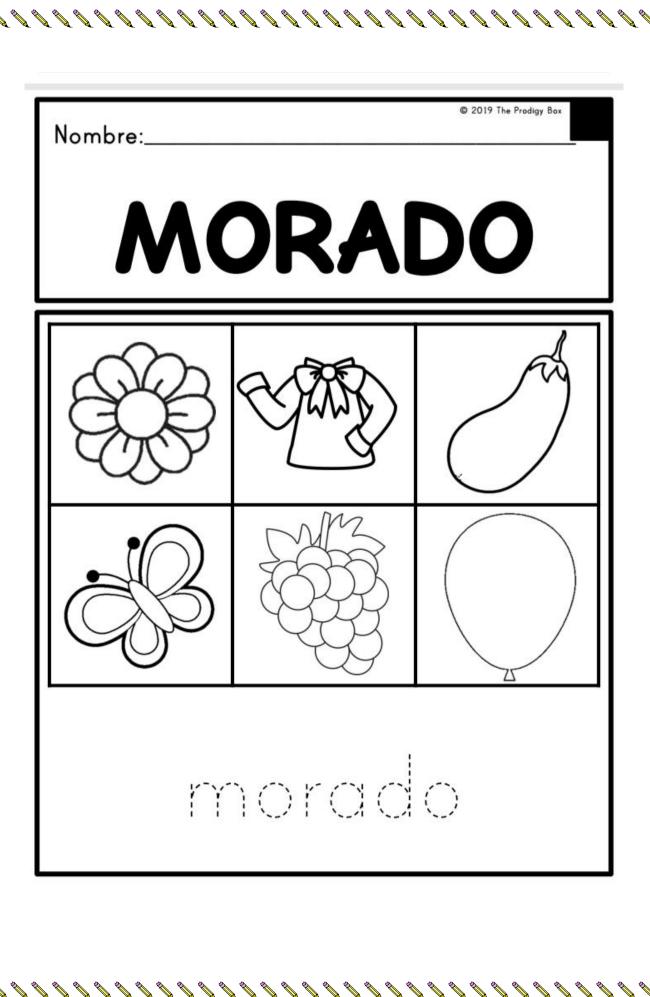

# Spanish at home <u>Martha.rodriguez2@richlandone.org</u>

| <u>1. Writing Card</u><br>Write the following words in<br>Spanish and draw the<br>corresponding picture.<br>el parque = park<br>la casa = house<br>el apartamento = apartment<br>el hospital = hospital<br>la escuela = school                                                                                                                                                                   | <ul> <li><u>2. Animales de la Granja</u></li> <li>Create your own set of farm animals.</li> <li>Draw and label them.</li> <li>cow/vaca pollo/chick cerdo/pig pato/duck</li> <li>**Watch and listen to the song <u>animales de la granja.</u></li> </ul> | <ul> <li><u>3. Count from 1-15</u></li> <li>Count things around the house in Spanish.</li> <li>Write the numbers in a piece of paper. Repeat the numbers 5 times.</li> <li>1 uno 2 dos 3 tres 4 cuatro 5 cinco 6 seis 7 siete 8 ocho 9 nueve 10 diez 11 once 12 doce 13 trece 14 catorce quince 5</li> </ul>                                                      |
|--------------------------------------------------------------------------------------------------------------------------------------------------------------------------------------------------------------------------------------------------------------------------------------------------------------------------------------------------------------------------------------------------|---------------------------------------------------------------------------------------------------------------------------------------------------------------------------------------------------------------------------------------------------------|-------------------------------------------------------------------------------------------------------------------------------------------------------------------------------------------------------------------------------------------------------------------------------------------------------------------------------------------------------------------|
| <u>4. La comunidad</u><br>In a piece of paper, trace "La casa<br>es de color rojo"*. Do it <b>10</b> times<br>then change the color of the house:<br><b>rojo/red verde/green azul/blue</b><br><b>amarillo/yellow blanco/white</b><br><b>café/brown negro/black</b><br><b>rosado/pink morado/purple</b><br>Draw a house and color it using the<br>one you mentioned.<br>*"The house is red color" | 5. Feelings         Write how you feel today. Do it 10         Yo estoy feliz.         Yo estoy bien.         Yo estoy mal.         Yo estoy triste.                                                                                                    | <u>6. Familia</u><br>Draw a picture of your family<br>members and label them. Use this<br>list:<br>la mamá, el papá, el hermano, la<br>hermana, el abuelo, la abuela, el<br>perro, el gato                                                                                                                                                                        |
| 7. La comunidad<br>In a piece of paper, trace "La<br>escuela es de color rojo"*. Do it 10<br>times then change the color of the<br>school:<br>rojo/red verde/green azul/blue<br>amarillo/yellow blanco/white<br>café/brown negro/black<br>rosado/pink morado/purple<br>Draw a school and color it using<br>the one you mentioned.<br>*"The school is red."                                       | <b><u>8 The numbers</u></b><br>Take 15 objects like bottle taps,<br>small stones, beans, etc, label<br>them and then count them in<br>Spanish. Then count them back<br>from 15 (quince) to 1 (uno).                                                     | 9. La comunidad<br>In a piece of paper, trace "El<br>hospital es de color rojo"*. Do it 10<br>times then change the color of the<br>hospital:<br>rojo/red verde/green azul/blue<br>amarillo/yellow blanco/white<br>café/brown negro/black<br>rosado/pink morado/purple<br>Draw a hospital and color it using<br>the one you mentioned.<br>*"The hospital is red." |