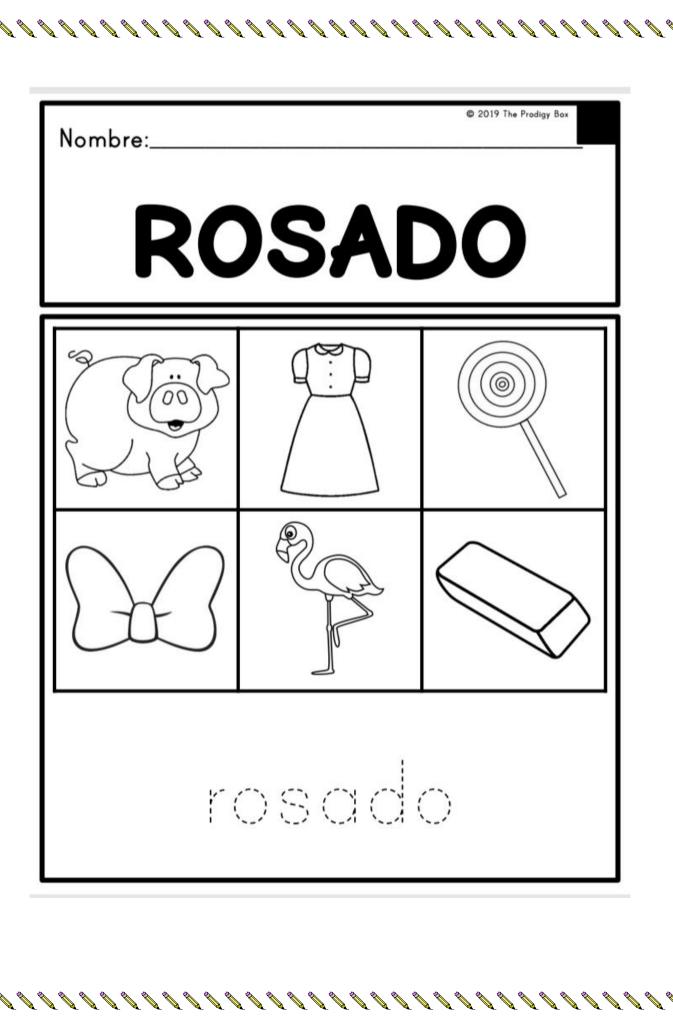

# Spanish at home <u>Martha.rodriguez2@richlandone.org</u>

| <u>1. Writing Card</u><br>Write the following words in<br>Spanish and draw the<br>corresponding picture.<br>el parque = park<br>la casa = house<br>el apartamento = apartment<br>el hospital = hospital<br>la escuela = school                                                                                                                                                                   | <ul> <li><u>2. Animales de la Granja</u></li> <li>Create your own set of farm animals.</li> <li>Draw and label them.</li> <li>cow/vaca pollo/chick cerdo/pig pato/duck</li> <li>**Watch and listen to the song <u>animales de la granja.</u></li> </ul> | <ul> <li><u>3. Count from 1-15</u></li> <li>Count things around the house in Spanish.</li> <li>Write the numbers in a piece of paper. Repeat the numbers 5 times.</li> <li>1 uno 2 dos 3 tres 4 cuatro 5 cinco 6 seis 7 siete 8 ocho 9 nueve 10 diez 11 once 12 doce 13 trece 14 catorce quince 5</li> </ul>                                                      |
|--------------------------------------------------------------------------------------------------------------------------------------------------------------------------------------------------------------------------------------------------------------------------------------------------------------------------------------------------------------------------------------------------|---------------------------------------------------------------------------------------------------------------------------------------------------------------------------------------------------------------------------------------------------------|-------------------------------------------------------------------------------------------------------------------------------------------------------------------------------------------------------------------------------------------------------------------------------------------------------------------------------------------------------------------|
| <u>4. La comunidad</u><br>In a piece of paper, trace "La casa<br>es de color rojo"*. Do it <b>10</b> times<br>then change the color of the house:<br><b>rojo/red verde/green azul/blue</b><br><b>amarillo/yellow blanco/white</b><br><b>café/brown negro/black</b><br><b>rosado/pink morado/purple</b><br>Draw a house and color it using the<br>one you mentioned.<br>*"The house is red color" | 5. Feelings         Write how you feel today. Do it 10         Yo estoy feliz.         Yo estoy bien.         Yo estoy mal.         Yo estoy triste.                                                                                                    | <u>6. Familia</u><br>Draw a picture of your family<br>members and label them. Use this<br>list:<br>la mamá, el papá, el hermano, la<br>hermana, el abuelo, la abuela, el<br>perro, el gato                                                                                                                                                                        |
| 7. La comunidad<br>In a piece of paper, trace "La<br>escuela es de color rojo"*. Do it 10<br>times then change the color of the<br>school:<br>rojo/red verde/green azul/blue<br>amarillo/yellow blanco/white<br>café/brown negro/black<br>rosado/pink morado/purple<br>Draw a school and color it using<br>the one you mentioned.<br>*"The school is red."                                       | <b><u>8 The numbers</u></b><br>Take 15 objects like bottle taps,<br>small stones, beans, etc, label<br>them and then count them in<br>Spanish. Then count them back<br>from 15 (quince) to 1 (uno).                                                     | 9. La comunidad<br>In a piece of paper, trace "El<br>hospital es de color rojo"*. Do it 10<br>times then change the color of the<br>hospital:<br>rojo/red verde/green azul/blue<br>amarillo/yellow blanco/white<br>café/brown negro/black<br>rosado/pink morado/purple<br>Draw a hospital and color it using<br>the one you mentioned.<br>*"The hospital is red." |