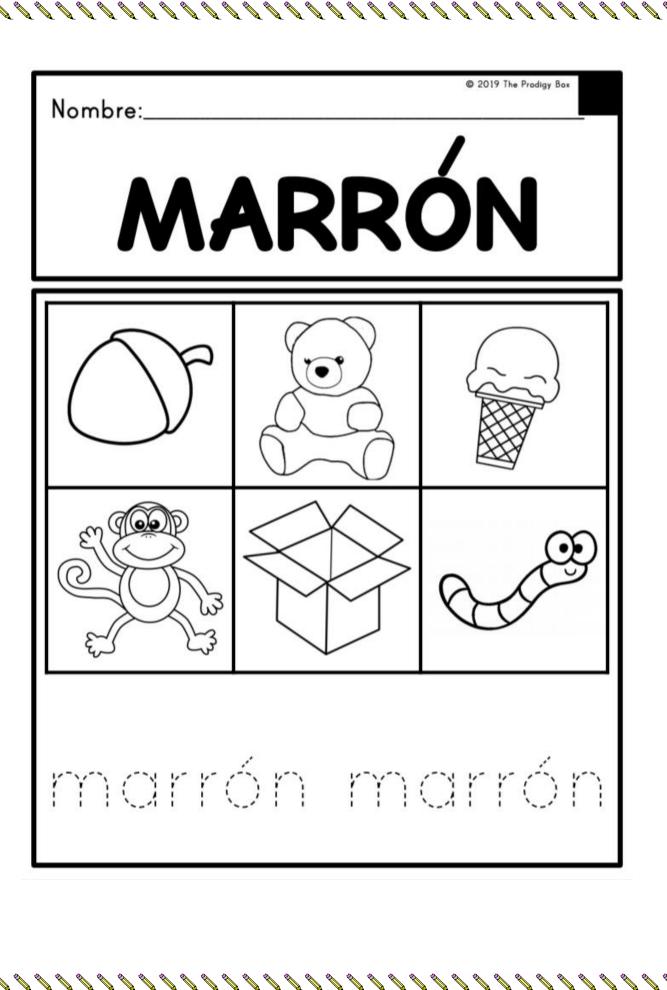

|
| 4    | Gimkit set is a game that allows you to read the words and select the answers. Use powers to get more money per question            |
|      | https://tinyurl.com/educandymatch                                                                                                   |
|      | In this site you can play tic-tac-toe against the computer or somebody else in the house                                            |
|      | https://www.youtube.com/watch?v=ivtUITTK314                                                                                         |

A L

Star Star

2 Ja



8 Ja 2 June 2 A a la S S and the second s S N 2 Ja S S all a R R S In

© 2019 The Prodigy Box Nombre: NARANJA naranja naranj all a

and a second







A CAL

A STA

and the second s









S S







alla.

alla a





| Nombre: |                                       | © 2019 The Prodigy Box |
|---------|---------------------------------------|------------------------|
| V       | ERD                                   | E                      |
| V       |                                       |                        |
|         |                                       |                        |
|         | C C C C C C C C C C C C C C C C C C C |                        |
| V⊖ľ(    | de ve                                 | rde                    |

S I

and the second s

alla -

 and the second s

### 2- Write the correct word according to each picture, use the word bank

all a

all a All a

all a

All a All A

all a

All a all a

all a and the second s

A L

and the s