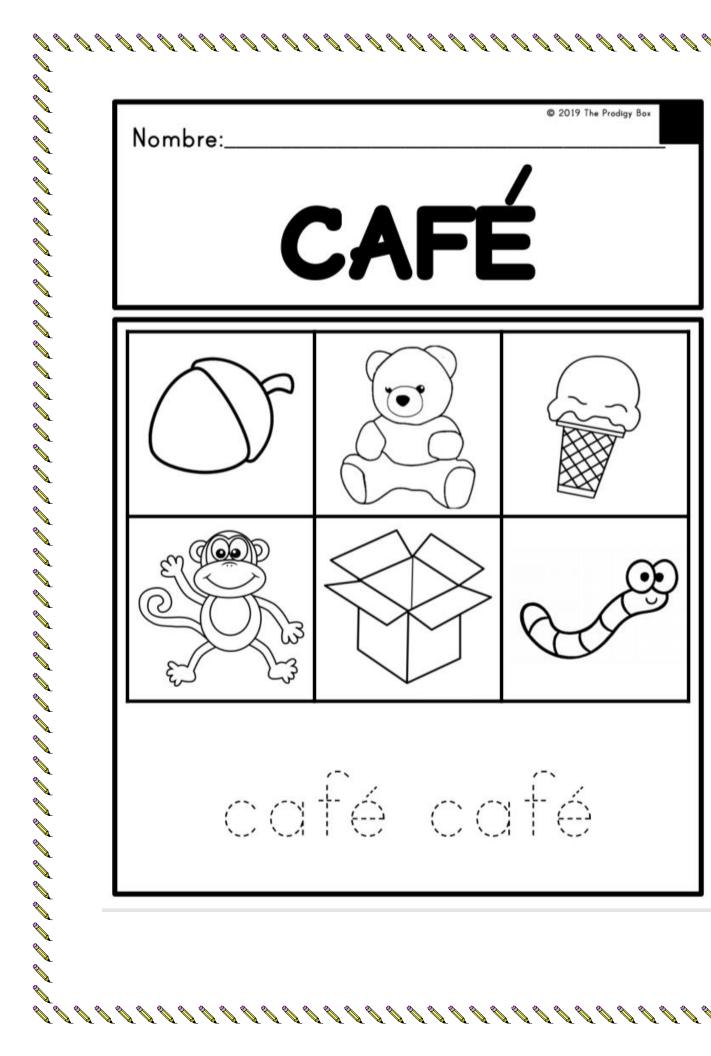

|
| 4    | Gimkit set is a game that allows you to read the words and select the answers. Use powers to get more money per question            |
|      | https://tinyurl.com/educandymatch                                                                                                   |
|      | In this site you can play tic-tac-toe against the computer or somebody else in the house                                            |
|      | https://www.youtube.com/watch?v=ivtUITTK314                                                                                         |

A L

Star Star

2 Ja



8 Ja 2 June 2 A a la S S and the second s S N 2 Ja S S all a R R S In

© 2019 The Prodigy Box Nombre: NARANJA naranja naranj all a

and a second







A CAL

A STA

and the second s









S S







alla.

alla a





| Nombre: |                                       | © 2019 The Prodigy Box |
|---------|---------------------------------------|------------------------|
| V       | ERD                                   | E                      |
| V       |                                       |                        |
|         |                                       |                        |
|         | C C C C C C C C C C C C C C C C C C C |                        |
| V⊖ľ(    | de ve                                 | rde                    |

S I

and the second s

alla -

 and the second s

### 2- Write the correct word according to each picture, use the word bank

all a

all a All a

all a

All a All A

all a

All a all a

all a and the second s

A L

and the