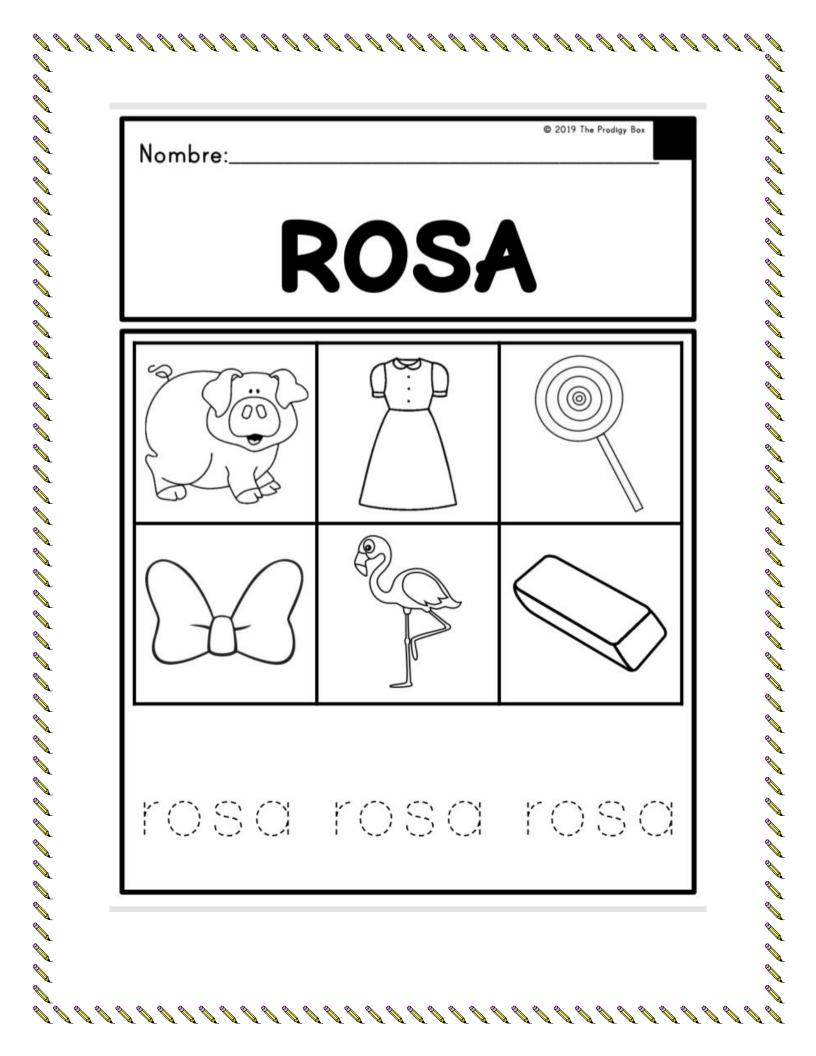

# Spanish at home <u>Martha.rodriguez2@richlandone.org</u>

| <u>1. Writing Card</u><br>Write the following words in<br>Spanish and draw the<br>corresponding picture.<br>el parque = park<br>la casa = house<br>el apartamento = apartment<br>el hospital = hospital<br>la escuela = school                                                                                                                                                                   | <ul> <li><u>2. Animales de la Granja</u></li> <li>Create your own set of farm animals.</li> <li>Draw and label them.</li> <li>cow/vaca pollo/chick cerdo/pig pato/duck</li> <li>**Watch and listen to the song <u>animales de la granja.</u></li> </ul> | <ul> <li><u>3. Count from 1-15</u></li> <li>Count things around the house in Spanish.</li> <li>Write the numbers in a piece of paper. Repeat the numbers 5 times.</li> <li>1 uno 2 dos 3 tres 4 cuatro 5 cinco 6 seis 7 siete 8 ocho 9 nueve 10 diez 11 once 12 doce 13 trece 14 catorce quince 5</li> </ul>                                                      |
|--------------------------------------------------------------------------------------------------------------------------------------------------------------------------------------------------------------------------------------------------------------------------------------------------------------------------------------------------------------------------------------------------|---------------------------------------------------------------------------------------------------------------------------------------------------------------------------------------------------------------------------------------------------------|-------------------------------------------------------------------------------------------------------------------------------------------------------------------------------------------------------------------------------------------------------------------------------------------------------------------------------------------------------------------|
| <u>4. La comunidad</u><br>In a piece of paper, trace "La casa<br>es de color rojo"*. Do it <b>10</b> times<br>then change the color of the house:<br><b>rojo/red verde/green azul/blue</b><br><b>amarillo/yellow blanco/white</b><br><b>café/brown negro/black</b><br><b>rosado/pink morado/purple</b><br>Draw a house and color it using the<br>one you mentioned.<br>*"The house is red color" | 5. Feelings         Write how you feel today. Do it 10         Yo estoy feliz.         Yo estoy bien.         Yo estoy mal.         Yo estoy triste.                                                                                                    | <u>6. Familia</u><br>Draw a picture of your family<br>members and label them. Use this<br>list:<br>la mamá, el papá, el hermano, la<br>hermana, el abuelo, la abuela, el<br>perro, el gato                                                                                                                                                                        |
| 7. La comunidad<br>In a piece of paper, trace "La<br>escuela es de color rojo"*. Do it 10<br>times then change the color of the<br>school:<br>rojo/red verde/green azul/blue<br>amarillo/yellow blanco/white<br>café/brown negro/black<br>rosado/pink morado/purple<br>Draw a school and color it using<br>the one you mentioned.<br>*"The school is red."                                       | <b><u>8 The numbers</u></b><br>Take 15 objects like bottle taps,<br>small stones, beans, etc, label<br>them and then count them in<br>Spanish. Then count them back<br>from 15 (quince) to 1 (uno).                                                     | 9. La comunidad<br>In a piece of paper, trace "El<br>hospital es de color rojo"*. Do it 10<br>times then change the color of the<br>hospital:<br>rojo/red verde/green azul/blue<br>amarillo/yellow blanco/white<br>café/brown negro/black<br>rosado/pink morado/purple<br>Draw a hospital and color it using<br>the one you mentioned.<br>*"The hospital is red." |