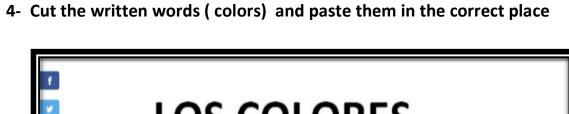

### 2- Write the correct word according to each picture, use the word bank

all a

all a All a

all a

All a All A

all a

All a all a

all a and the second s

blanco verde rojo gris M negro rosado anaranjado azul amarillo café morado

000000000000

All a

all a

A Star

A L