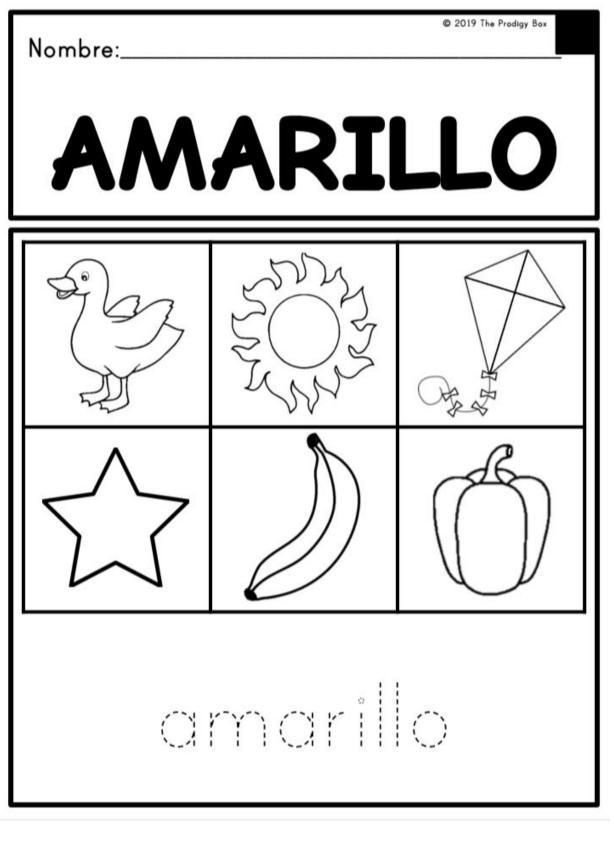

|
| Week | https://www.gimkit.com/play?a=5e7e74db913f93002240b1d2                                                                              |
| 4    | Gimkit set is a game that allows you to read the words and select the answers. Use powers to get more money per question            |
|      | https://tinyurl.com/educandymatch                                                                                                   |
|      | In this site you can play tic-tac-toe against the computer or somebody else in the house                                            |
|      | https://www.youtube.com/watch?v=ivtUITTK314                                                                                         |

A L

Star Star

2 Ja



8 Ja 2 June 2 A a la S S and the second s S N 2 Ja S S all a R R S In

© 2019 The Prodigy Box Nombre: NARANJA naranja naranj all a

and a second







A CAL

A STA

and the second s









S S







alla.

alla a





| Nombre: |                                       | © 2019 The Prodigy Box |
|---------|---------------------------------------|------------------------|
| V       | ERD                                   | E                      |
| V       |                                       |                        |
|         |                                       |                        |
|         | C C C C C C C C C C C C C C C C C C C |                        |
| V⊖ľ(    | de ve                                 | rde                    |

S I

and the second s

alla -

 and