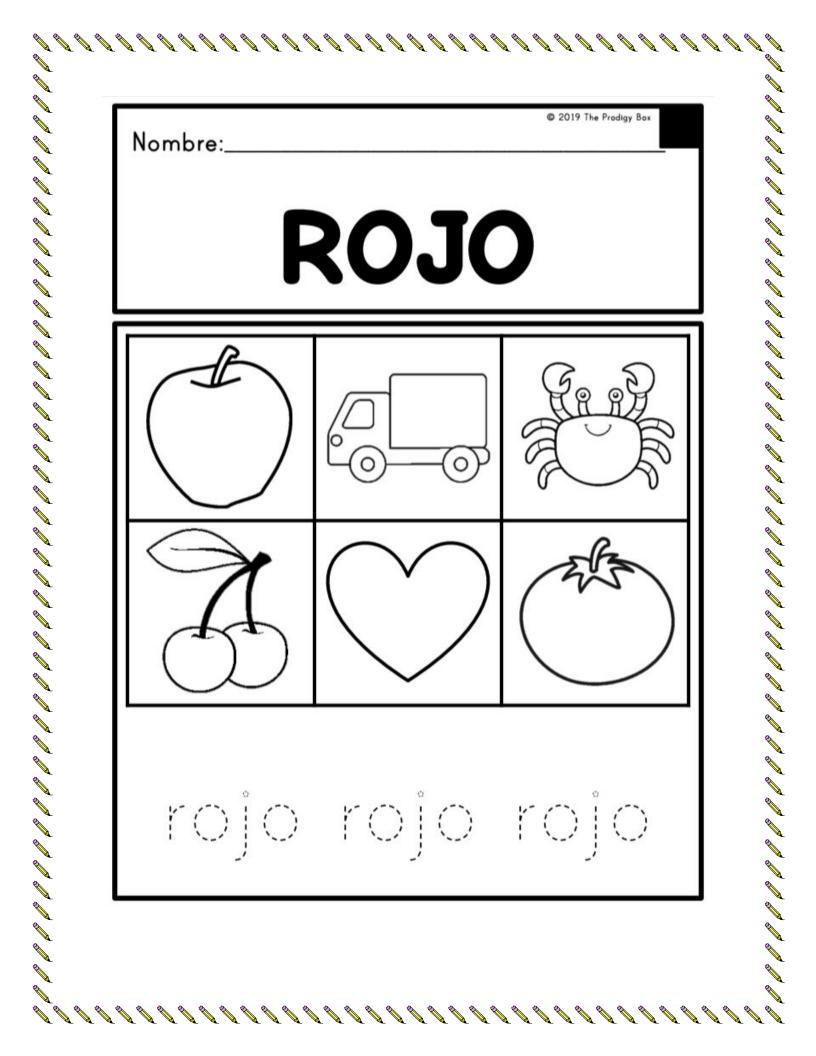

|
| 4    | Gimkit set is a game that allows you to read the words and select the answers. Use powers to get more money per question            |
|      | https://tinyurl.com/educandymatch                                                                                                   |
|      | In this site you can play tic-tac-toe against the computer or somebody else in the house                                            |
|      | https://www.youtube.com/watch?v=ivtUITTK314                                                                                         |

A L

Star Star

2 Ja



8 Ja 2 June 2 A a la S S and the second s S N 2 Ja S S all a R R S In

© 2019 The Prodigy Box Nombre: NARANJA naranja naranj all a

and a second







A CAL

A STA

and the second s









S S







alla.

alla a





| Nombre: |                                       | © 2019 The Prodigy Box |
|---------|---------------------------------------|------------------------|
| V       | ERD                                   | E                      |
| V       |                                       |                        |
|         |                                       |                        |
|         | C C C C C C C C C C C C C C C C C C C |                        |
| V⊖ľ(    | de ve                                 | rde                    |

S I

and the second s

alla -

 and the second s

### 2- Write the correct word according to each picture, use the word bank

all a

all a All a

all a

All a All A

all a

All a all a