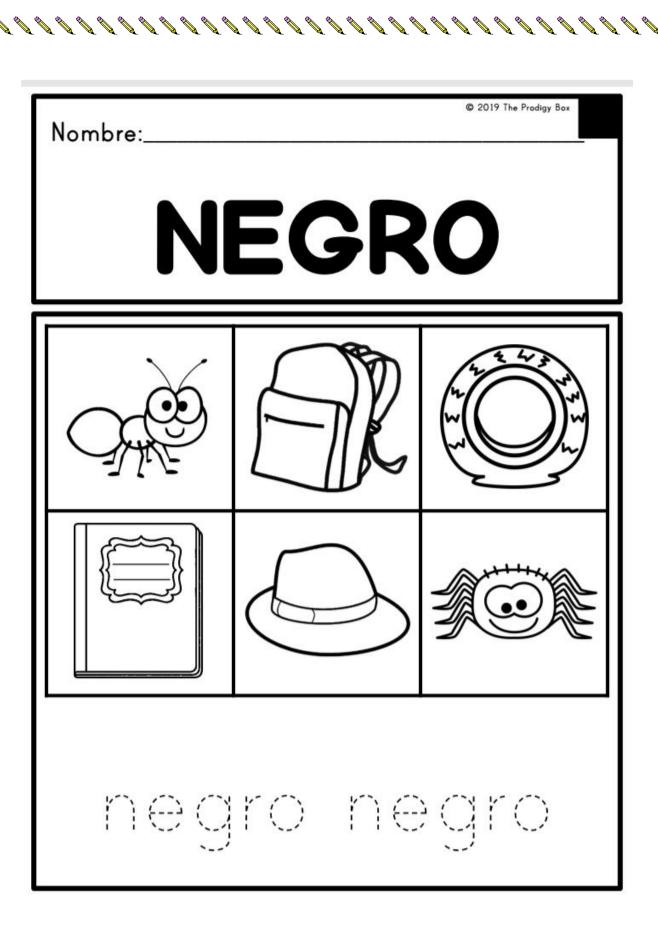

|
| 4    | Gimkit set is a game that allows you to read the words and select the answers. Use powers to get more money per question            |
|      | https://tinyurl.com/educandymatch                                                                                                   |
|      | In this site you can play tic-tac-toe against the computer or somebody else in the house                                            |
|      | https://www.youtube.com/watch?v=ivtUITTK314                                                                                         |

A L

Star Star

2 Ja



8 Ja 2 June 2 A a la S S and the second s S N 2 Ja S S all a R R S In

© 2019 The Prodigy Box Nombre: NARANJA naranja naranj all a

and a second







A CAL

A STA

and the second s









S S







alla.

alla a





| Nombre: |                                       | © 2019 The Prodigy Box |
|---------|---------------------------------------|------------------------|
| V       | ERD                                   | E                      |
| V       |                                       |                        |
|         |                                       |                        |
|         | C C C C C C C C C C C C C C C C C C C |                        |
| V⊖ľ(    | de ve                                 | rde                    |

S I

and the second s

alla -

 and the second s

### 2- Write the correct word according to each picture, use the word bank

all a

all a All a

all a

All a All A

all a

All a all a

al