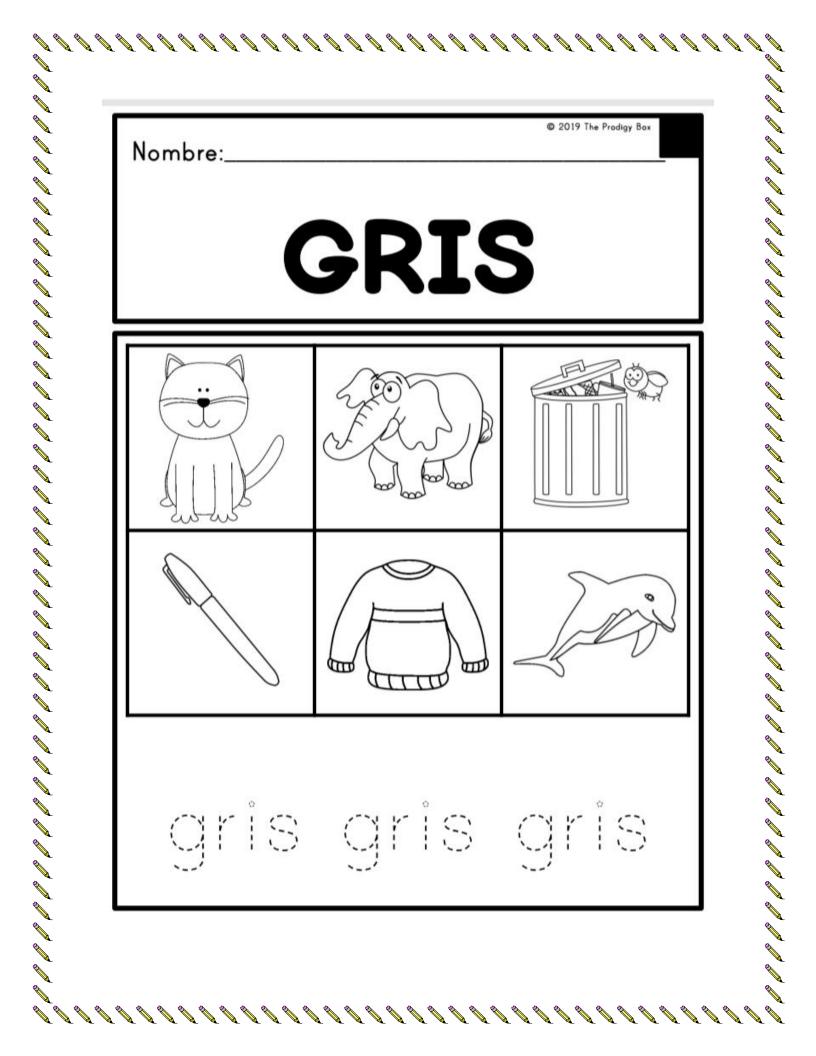

|
| 4    | Gimkit set is a game that allows you to read the words and select the answers. Use powers to get more money per question            |
|      | https://tinyurl.com/educandymatch                                                                                                   |
|      | In this site you can play tic-tac-toe against the computer or somebody else in the house                                            |
|      | https://www.youtube.com/watch?v=ivtUITTK314                                                                                         |

A L

Star Star

2 Ja



8 Ja 2 June 2 A a la S S and the second s S N 2 Ja S S all a R R S In

© 2019 The Prodigy Box Nombre: NARANJA naranja naranj all a

and a second







A CAL

A STA

and the second s









S S







alla.

alla a





| Nombre: |                                       | © 2019 The Prodigy Box |
|---------|---------------------------------------|------------------------|
| V       | ERD                                   | E                      |
| V       |                                       |                        |
|         |                                       |                        |
|         | C C C C C C C C C C C C C C C C C C C |                        |
| V⊖ľ(    | de ve                                 | rde                    |

S I

and the second s

alla -

 and the second s

### 2- Write the correct word according to each picture, use the word bank

all a

all a All a

all a

All a All A

all a

All a all a