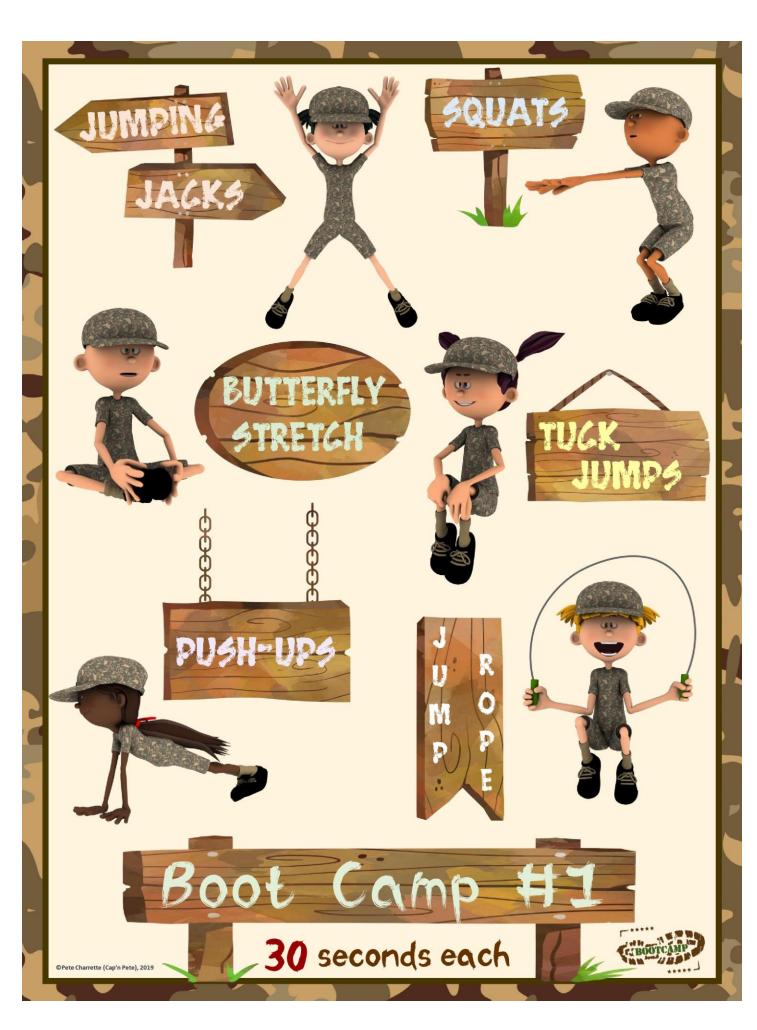

| toward a healthier lifestyle. Each day, students     |
| Child's Homeroom Teacher: | are asked to complete a different activity with a    |
|                           | family member (or with adult supervision)            |
| Descrit Circulture.       |                                                      |
| Parent Signature:         |                                                      |





Do 10 of what the fidget spinner lands on



## RMRRP



(AS MANY ROUNDS AS POSSIBLE)





NAVY BLUE WORKOUT



# TABATA









**20 SEC MOVE** 





**10 SEC REST** 

20 SEC MOVE



### 3. CRUNCHES







### 4. BURPEES



10 SEC REST

10 SEC REST

20 SEC MOVE





**20 SEC MOVE** 



## 6. JOG IN PLACE



**10 SEC REST** 

**20 SEC MOVE** 



HIGH INTENSITY INTERVAL TRAINING