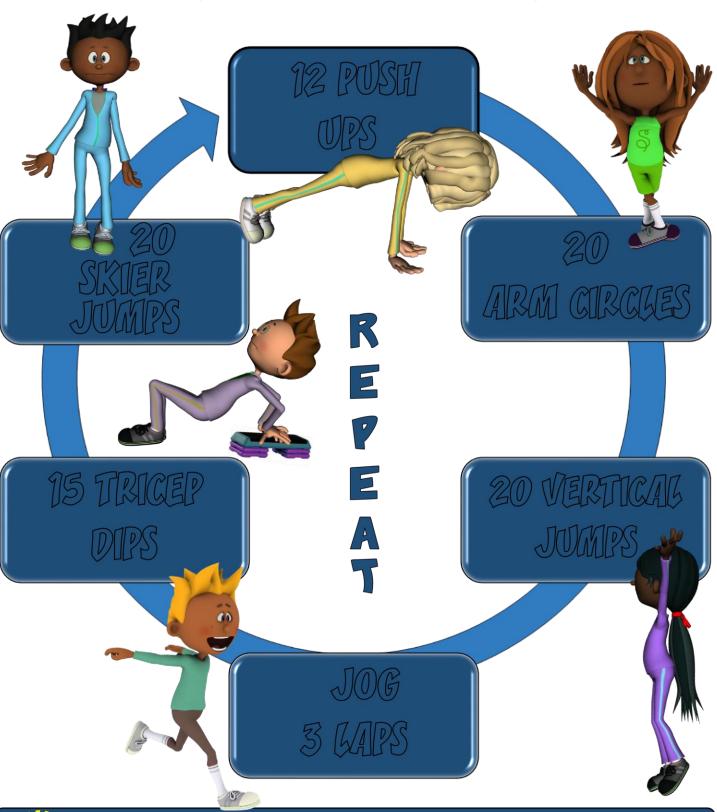

|            |       |

| Child's Name:             | <b>Purpose:</b> This calendar encourages families to |
|---------------------------|------------------------------------------------------|
|                           | become more physically active and to take steps      |
|                           | toward a healthier lifestyle. Each day, students     |
| Child's Homeroom Teacher: | are asked to complete a different activity with a    |
|                           | family member (or with adult supervision)            |
| Descrit Circulture.       |                                                      |
| Parent Signature:         |                                                      |





Do 10 of what the fidget spinner lands on



## RMRRP



(AS MANY ROUNDS AS POSSIBLE)





NAVY BLUE WORKOUT



# TABATA









**20 SEC MOVE** 





**10 SEC REST** 

20 SEC MOVE



### 3. CRUNCHES







### 4. BURPEES



10 SEC REST

10 SEC REST

20 SEC MOVE





**20 SEC MOVE** 



## 6. JOG IN PLACE



**10 SEC REST** 

**20 SEC MOVE** 



HIGH INTENSITY INTERVAL TRAINING