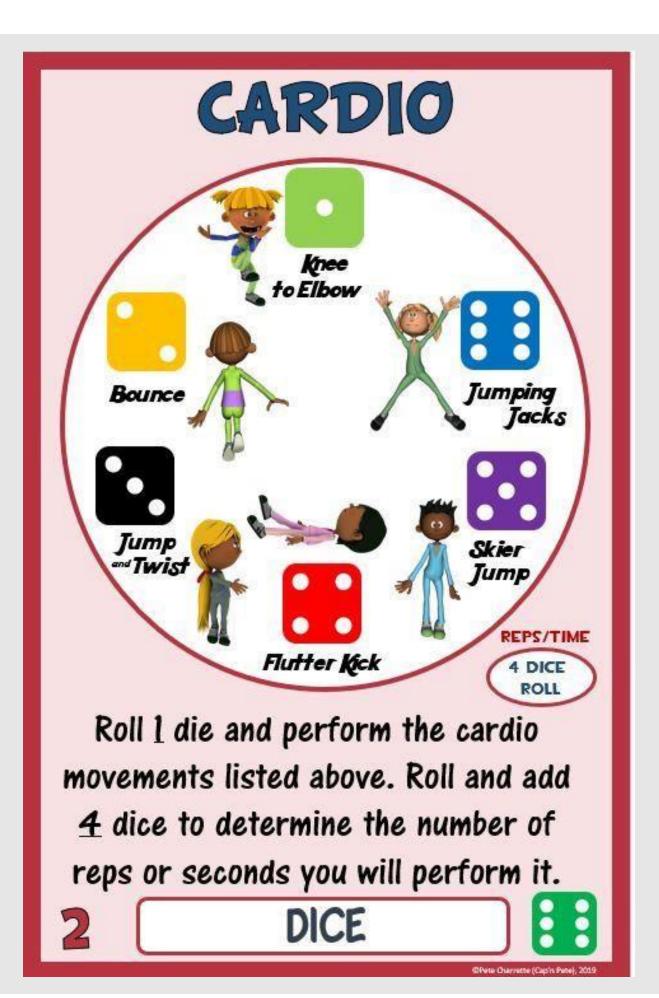

|
| Day 4 |            |            |            |       |
| Day 5 |            |            |            |       |

| Child's Name:             | <b>Purpose:</b> This calendar encourages families to |
|---------------------------|------------------------------------------------------|
|                           | become more physically active and to take steps      |
|                           | toward a healthier lifestyle. Each day, students     |
| Child's Homeroom Teacher: | are asked to complete a different activity with a    |
|                           | family member (or with adult supervision)            |
| Descrit Circulture.       |                                                      |
| Parent Signature:         |                                                      |





Do 10 of what the fidget spinner lands on



## RMRRP



(AS MANY ROUNDS AS POSSIBLE)





NAVY BLUE WORKOUT



# TABATA









**20 SEC MOVE** 





**10 SEC REST** 

20 SEC MOVE



### 3. CRUNCHES







### 4. BURPEES



10 SEC REST

10 SEC REST

20 SEC MOVE





**20 SEC MOVE** 



## 6. JOG IN PLACE



**10 SEC REST** 

**20 SEC MOVE** 



HIGH INTENSITY INTERVAL TRAINING