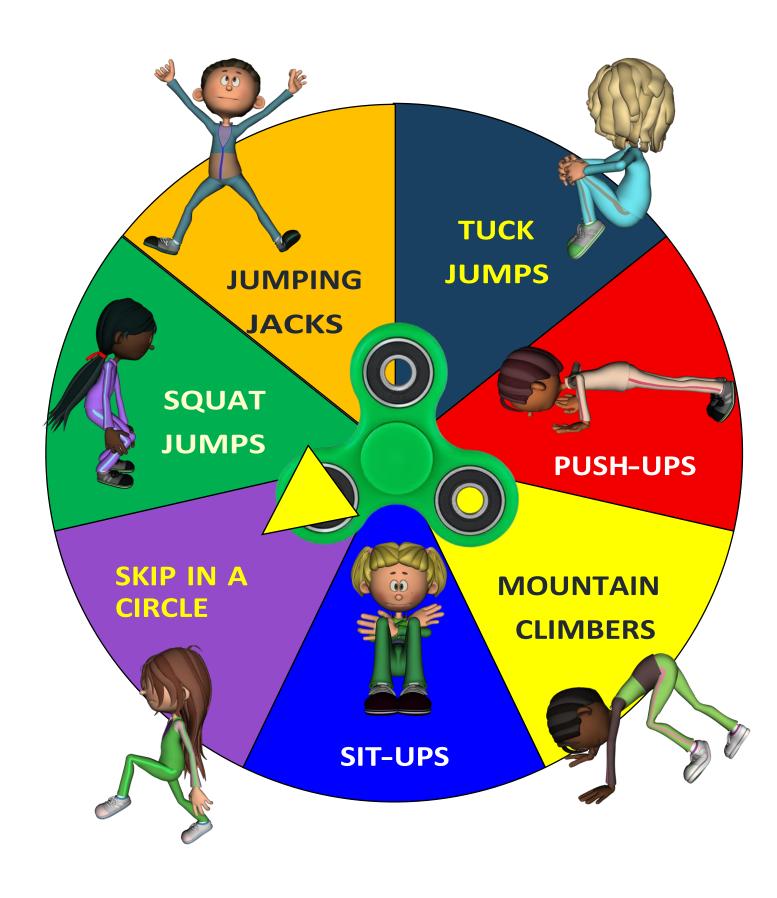

|
| Day 4 |            |            |            |       |
| Day 5 |            |            |            |       |

| Child's Name:             | <b>Purpose:</b> This calendar encourages families to |
|---------------------------|------------------------------------------------------|
|                           | become more physically active and to take steps      |
|                           | toward a healthier lifestyle. Each day, students     |
| Child's Homeroom Teacher: | are asked to complete a different activity with a    |
|                           | family member (or with adult supervision)            |
| Descrit Circulture.       |                                                      |
| Parent Signature:         |                                                      |





Do 10 of what the fidget spinner lands on



## RMRRP



(AS MANY ROUNDS AS POSSIBLE)





NAVY BLUE WORKOUT



# TABATA









**20 SEC MOVE** 





**10 SEC REST** 

20 SEC MOVE



### 3. CRUNCHES







### 4. BURPEES



10 SEC REST

10 SEC REST

20 SEC MOVE





**20 SEC MOVE** 



## 6. JOG IN PLACE



**10 SEC REST** 

**20 SEC MOVE** 



HIGH INTENSITY INTERVAL TRAINING