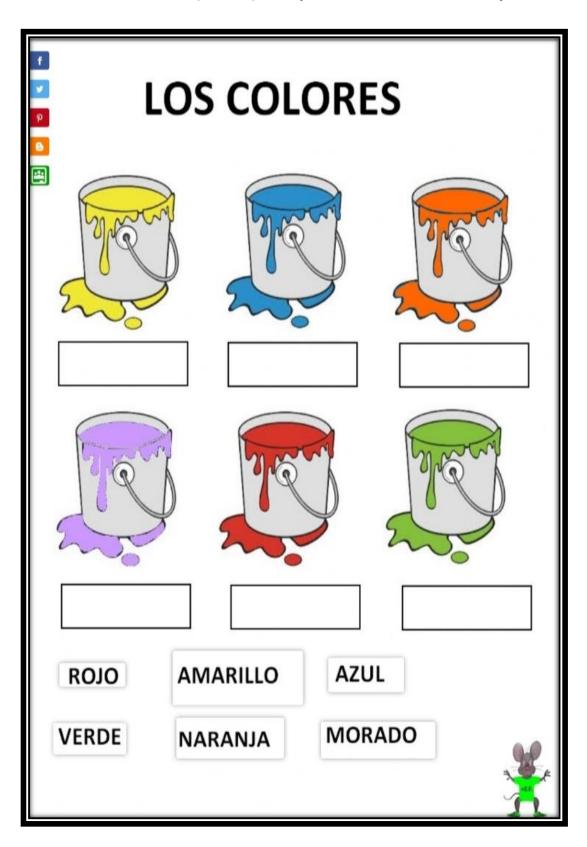

### **Los Colores**

1- Trace de words in spanish and color the objects that represent each one

Nombre:

# AMARILLO

Nombre:

# NARANJA

naranja naranja

Nombre:

## ROJO

Nombre:

## GRIS

Nombre:

200

200

# NEGRO

negro negro

Nombre:\_\_\_\_\_

# CAFÉ

Nombre:

2

200

# MARRÓN

marrón marrón

ROSADO

Nombre:

### ROSA

8

Nombre:

rosa rosa rosa

# MORADO

2

Nombre:

Nombre:

| 0 | 2019 | The | Prodigy | Box |  |
|---|------|-----|---------|-----|--|
|---|------|-----|---------|-----|--|

Nombre:

## **VERDE**