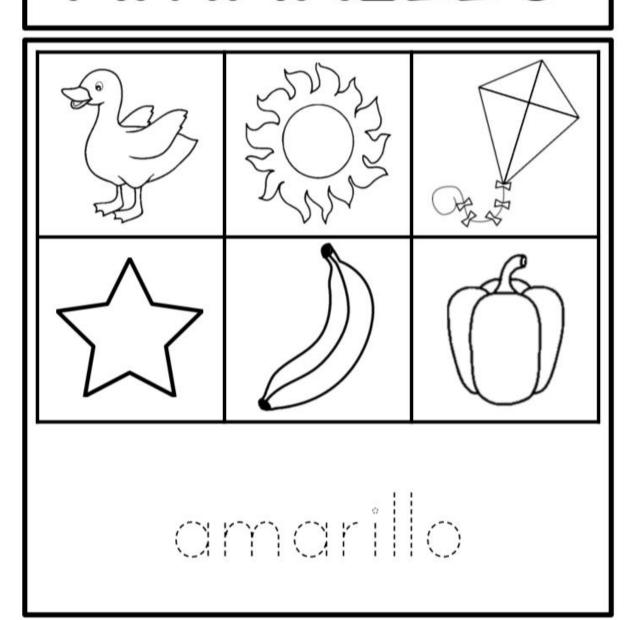

ttps://www.youtube.com/watch:v=vvonjeNugeE                                              |
| Week  | https://www.gimkit.com/play?a=5e7e74db913f93002240b1d2                                    |
| 4     | Gimkit set is a game that allows you to read the words and select the answers. Use        |
|       | powers to get more money per question                                                     |
| ,     | https://tinyurl.com/educandymatch                                                         |
|       | In this site you can play tic-tac-toe against the computer or somebody else in the house  |
|       | https://www.youtube.com/watch?v=ivtUITTK314                                               |

1- Trace de words in spanish and color the objects that represent each one

Nombre:

# AMARILLO



Nombre:

# NARANJA



naranja naranja

Nombre:

## ROJO



Nombre:

## GRIS



Nombre:

200

200

# NEGRO



negro negro

Nombre:\_\_\_\_\_

# CAFÉ



Nombre:

2

200

# MARRÓN



marrón marrón

ROSADO



Nombre:

### ROSA

8

Nombre:



rosa rosa rosa

# MORADO

2

Nombre:



Nombre:



| 0 | 2019 | The | Prodigy | Box |  |
|---|------|-----|---------|-----|--|
|---|------|-----|---------|-----|--|

Nombre:

## **VERDE**



### 2- Write the correct word according to each picture, use the word bank

20

S S

200

SA STATE OF THE SAN STA

8

200

escuela casa parque estación de bomberos

| BOMBEROS | Yo veo una |
|----------|------------|
|          | Yo veo una |
|          | Yo veo un  |
| Escuela  | Yo veo una |

### 3- Look for the words in the word search! You can do it

8

8

8

8