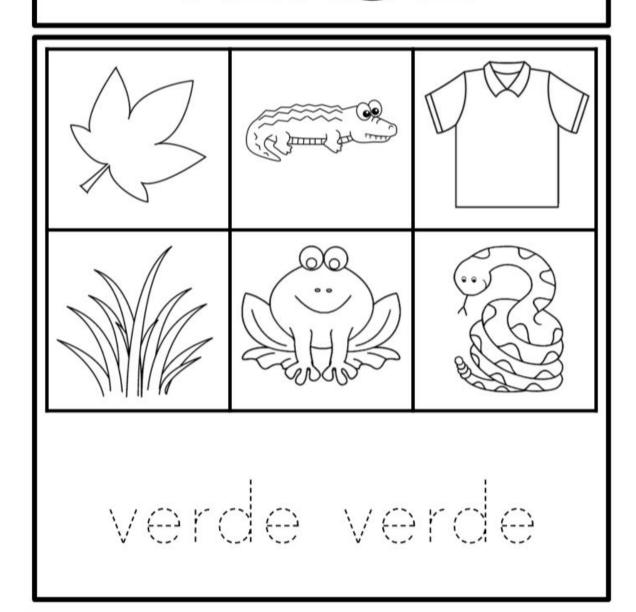

candymatch                                                         |
|       | In this site you can play tic-tac-toe against the computer or somebody else in the house  |
|       | https://www.youtube.com/watch?v=ivtUITTK314                                               |

1- Trace de words in spanish and color the objects that represent each one

Nombre:

# AMARILLO



Nombre:

# NARANJA



naranja naranja

Nombre:

## ROJO



Nombre:

## GRIS



Nombre:

200

200

# NEGRO



negro negro

Nombre:\_\_\_\_\_

# CAFÉ



Nombre:

2

200

# MARRÓN



marrón marrón

ROSADO



Nombre:

### ROSA

8

Nombre:



rosa rosa rosa

# MORADO

2

Nombre:



Nombre:



| 0 | 2019 | The | Prodigy | Box |  |
|---|------|-----|---------|-----|--|
|---|------|-----|---------|-----|--|

Nombre:

## **VERDE**



### 2- Write the correct word according to each picture, use the word bank

20

S S

200

SA STATE OF THE SAN STA

8

200

escuela casa parque estación de bomberos

| BOMBEROS | Yo veo una |
|----------|------------|
|          | Yo veo una |
|          | Yo veo un  |
| Escuela  | Yo veo una |

### 3- Look for the words in the word search! You can do it

8

8

8

8

8

8

20

8

8

8

8

8

8

8

8

8

8

8

8

8

S S

S S

Q J

STATE OF THE PARTY OF THE PARTY

8

S S

S S

8

8

S S

200

P)

8

S. Contraction

S. C.

P. Committee

P. L.

S. C. C.

8

S. Contraction

200

8

P. Committee

8

P. Committee

P. Committee

P. Committee

P. Committee

P. Committee

8

P. Committee

8

S. Contraction

200

P)

8

S. C. C.

S. Contraction

P. Committee

8

2

### Yo Veo



4- Cut the written w