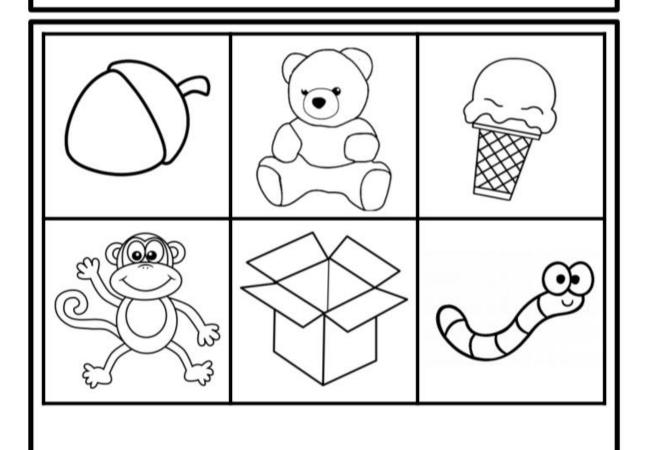

|
| 4     | Gimkit set is a game that allows you to read the words and select the answers. Use        |
|       | powers to get more money per question                                                     |
| ,     | https://tinyurl.com/educandymatch                                                         |
|       | In this site you can play tic-tac-toe against the computer or somebody else in the house  |
|       | https://www.youtube.com/watch?v=ivtUITTK314                                               |

1- Trace de words in spanish and color the objects that represent each one

Nombre:

# AMARILLO



Nombre:

# NARANJA



naranja naranja

Nombre:

## ROJO



Nombre:

## GRIS



Nombre:

200

200

# NEGRO



negro negro

Nombre:\_\_\_\_\_

# CAFÉ



Nombre:

2

200

# MARRÓN



marrón marrón

ROSADO



Nombre:

### ROSA

8

Nombre:



rosa rosa rosa

# MORADO

2

Nombre:



Nombre:



| 0 | 2019 | The | Prodigy | Box |  |
|---|------|-----|---------|-----|--|
|---|------|-----|---------|-----|--|

Nombre:

## **VERDE**



### 2- Write the correct word according to each picture, use the word bank

20

S S

200

SA STATE OF THE SAN STA

8

200

escuela casa parque estación de bomberos

| BOMBEROS | Yo veo una |
|----------|------------|
|          | Yo veo una |
|          | Yo veo un  |
| Escuela  | Yo veo una |

### 3- Look for the words in the word search! You can do it

8

8

8

8

8

8

20

8

8

8

8

8

8

8

8

8

8

8

8

8

S S

S S

Q J

STATE OF THE PARTY OF THE PARTY

8

S S

S S

8

8

S S

200

P)

8

S. Contraction

S. C.

P. Committee

P. L.

S.