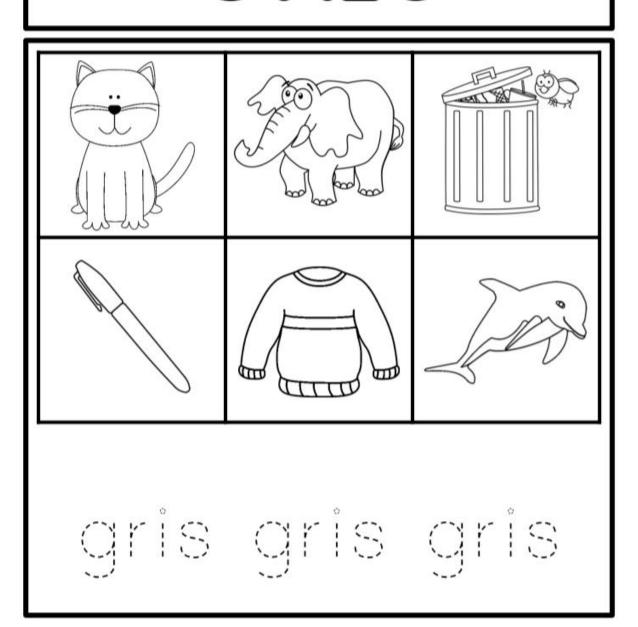

|
| Week  | https://www.gimkit.com/play?a=5e7e74db913f93002240b1d2                                    |
| 4     | Gimkit set is a game that allows you to read the words and select the answers. Use        |
|       | powers to get more money per question                                                     |
| ,     | https://tinyurl.com/educandymatch                                                         |
|       | In this site you can play tic-tac-toe against the computer or somebody else in the house  |
|       | https://www.youtube.com/watch?v=ivtUITTK314                                               |

1- Trace de words in spanish and color the objects that represent each one

Nombre:

# AMARILLO



Nombre:

# NARANJA



naranja naranja

Nombre:

## ROJO



Nombre:

## GRIS



Nombre:

200

200

# NEGRO



negro negro

Nombre:\_\_\_\_\_

# CAFÉ



Nombre:

2

200

# MARRÓN



marrón marrón

ROSADO



Nombre:

### ROSA

8

Nombre:



rosa rosa rosa

# MORADO

2

Nombre:



Nombre:



| 0 | 2019 | The | Prodigy | Box |  |
|---|------|-----|---------|-----|--|
|---|------|-----|---------|-----|--|

Nombre:

## **VERDE**



### 2- Write the correct word according to each picture, use the word bank

20

S S

200

SA STATE OF THE SAN STA

8

200

escuela casa parque estación de bomberos

| BOMBEROS | Yo veo una |
|----------|------------|
|          | Yo veo una |
|          | Yo veo un  |
| Escuela  | Yo veo una |

### 3- Look for the words in the word search! You can do it

8

8

8

8

8

8

20

8

8

8

8

8

8

8

8

8

8

8

8

8

S S

S S

Q J

STATE OF THE PA