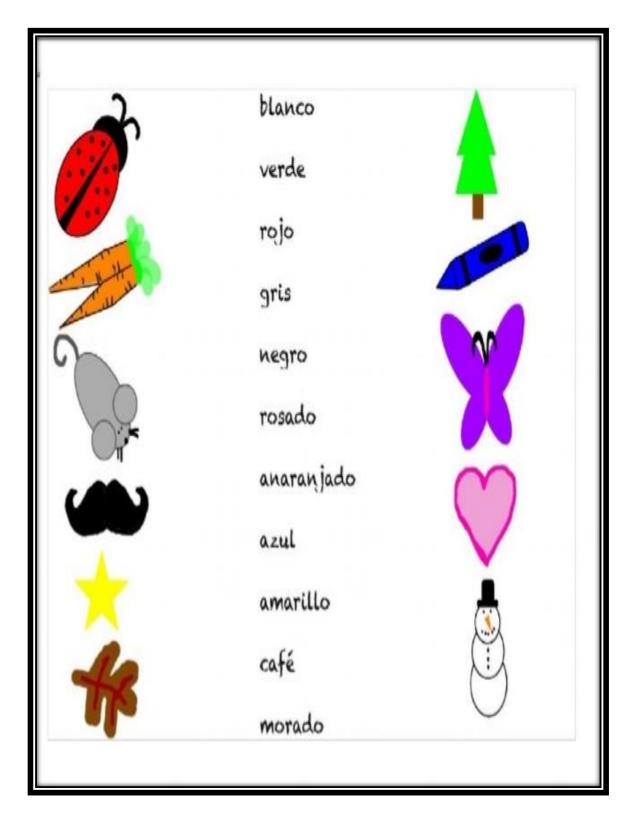

escuela casa parque estación de bomberos

| BOMBEROS | Yo veo una |
|----------|------------|
|          | Yo veo una |
|          | Yo veo un  |
| Escuela  | Yo veo una |

### 3- Look for the words in the word search! You can do it

8

8

8

8

8

8

20

8

8

8

8

8

8

8

8

8

8

8

8

8

S S

S S

Q J

STATE OF THE PARTY OF THE PARTY

8

S S

S S

8

8

S S

200

P)

8

S. Contraction

S. C.

P. Committee

P. L.

S. C. C.

8

S. Contraction

200

8

P. Committee

8

P. Committee

P. Committee

P. Committee

P. Committee

P. Committee

8

P. Committee

8

S. Contraction

200

P)

8

S. C. C.

S. Contraction

P. Committee

8

2

### Yo Veo



4- Cut the written words (colors) and paste them in the correct place



### 5- Match the pictures and the words! You can do it ©

2 December 1