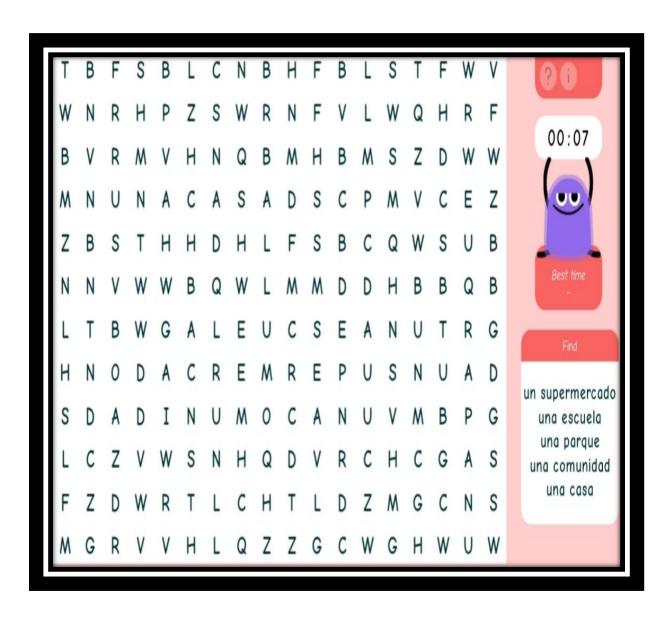

### 3- Look for the words in the word search! You can do it

8

8

8

8

8

8

20

8

8

8

8

8

8

8

8

8

8

8

8

8

S S

S S

Q J

STATE OF THE PARTY OF THE PARTY

8

S S

S S

8

8

S S

200

P)

8

S. Contraction

S. C.

P. Committee

P. L.

S. C. C.

8

S. Contraction

200

8

P. Committee

8

P. Committee

P. Committee

P. Committee

P. Committee

P. Committee

8

P. Committee

8

S. Contraction

200

P)

8

S. C. C.

S. Contraction

P. Committee

8

2