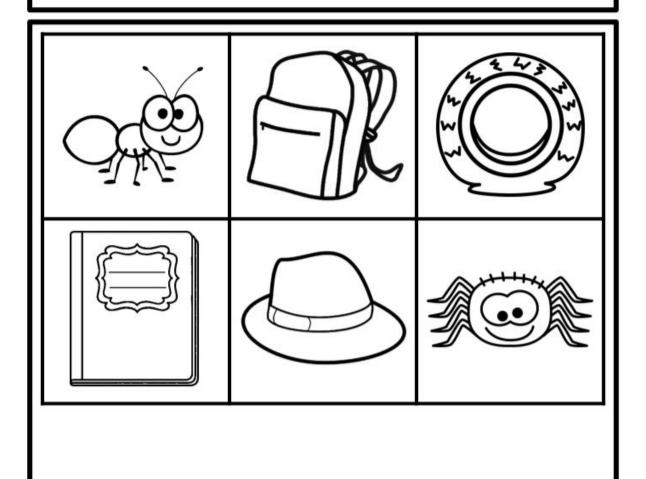

ww.gimkit.com/play?a=5e7e74db913f93002240b1d2                                    |
| 4     | Gimkit set is a game that allows you to read the words and select the answers. Use        |
|       | powers to get more money per question                                                     |
| ,     | https://tinyurl.com/educandymatch                                                         |
|       | In this site you can play tic-tac-toe against the computer or somebody else in the house  |
|       | https://www.youtube.com/watch?v=ivtUITTK314                                               |

1- Trace de words in spanish and color the objects that represent each one

Nombre:

# AMARILLO



Nombre:

# NARANJA



naranja naranja

Nombre:

## ROJO



Nombre:

## GRIS



Nombre:

200

200

# NEGRO



negro negro

Nombre:\_\_\_\_\_

# CAFÉ



Nombre:

2

200

# MARRÓN



marrón marrón

ROSADO



Nombre:

### ROSA

8

Nombre:



rosa rosa rosa

# MORADO

2

Nombre:



Nombre:



| 0 | 2019 | The | Prodigy | Box |  |
|---|------|-----|---------|-----|--|
|---|------|-----|---------|-----|--|

Nombre:

## **VERDE**



### 2- Write the correct word according to each picture, use the word bank

20

S S

200

SA STATE OF THE SAN STA

8

200

escuela casa parque estación de bomberos

| BOMBEROS | Yo veo una |
|----------|------------|
|          | Yo veo una |
|          | Yo veo un  |
| Escuela  | Yo veo una |

### 3- Look for the words in the word search! You can do it

8

8

8

8

8

8

20

8

8

8

8

8

8

8

8

8

8

8

8

8

S S

S S

Q J

STATE OF THE PARTY OF THE PARTY

8

S S

S S