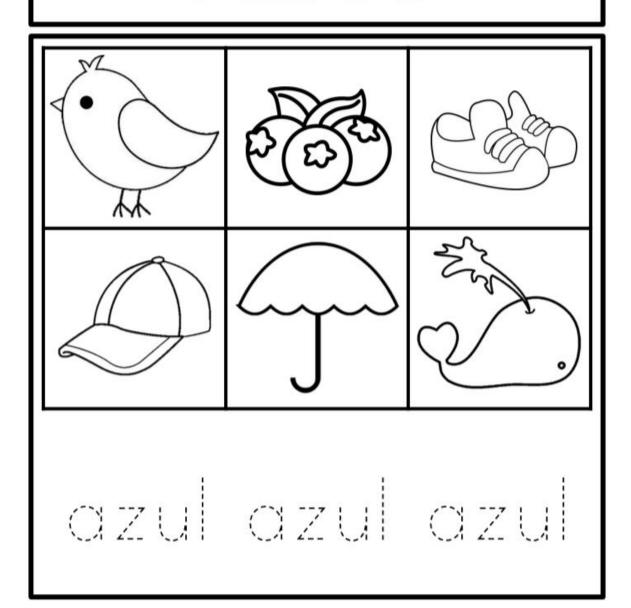

|
|       | powers to get more money per question                                                     |
| ,     | https://tinyurl.com/educandymatch                                                         |
|       | In this site you can play tic-tac-toe against the computer or somebody else in the house  |
|       | https://www.youtube.com/watch?v=ivtUITTK314                                               |

1- Trace de words in spanish and color the objects that represent each one

Nombre:

# AMARILLO



Nombre:

# NARANJA



naranja naranja

Nombre:

## ROJO



Nombre:

## GRIS



Nombre:

200

200

# NEGRO



negro negro

Nombre:\_\_\_\_\_

# CAFÉ



Nombre:

2

200

# MARRÓN



marrón marrón

ROSADO



Nombre:

### ROSA

8

Nombre:



rosa rosa rosa

# MORADO

2

Nombre:



Nombre:



| 0 | 2019 | The | Prodigy | Box |  |
|---|------|-----|---------|-----|--|
|---|------|-----|---------|-----|--|

Nombre:

## **VERDE**



### 2- Write the correct word according to each picture, use the word bank

20

S S

200

SA STATE OF THE SAN STA

8

200

escuela casa parque estación de bomberos

| BOMBEROS | Yo veo una |
|----------|------------|
|          | Yo veo una |
|          | Yo veo un  |
| Escuela  | Yo veo una |

### 3- Look for the words in the word search! You can do it

8

8

8

8

8

8

20

8

8

8

8

8

8

8

8

8

8

8

8

8

S S

S S

Q J

STATE OF THE PARTY OF THE PARTY

8

S S

S S

8

8

S S

200

P)

8

S. Contraction

S. C.

P. Committee

P. L.

S. C. C.

8

S. Contraction

200

8

P. Committee

8

P. Committee

P. Committee

P. Committee

P. Committee

P.