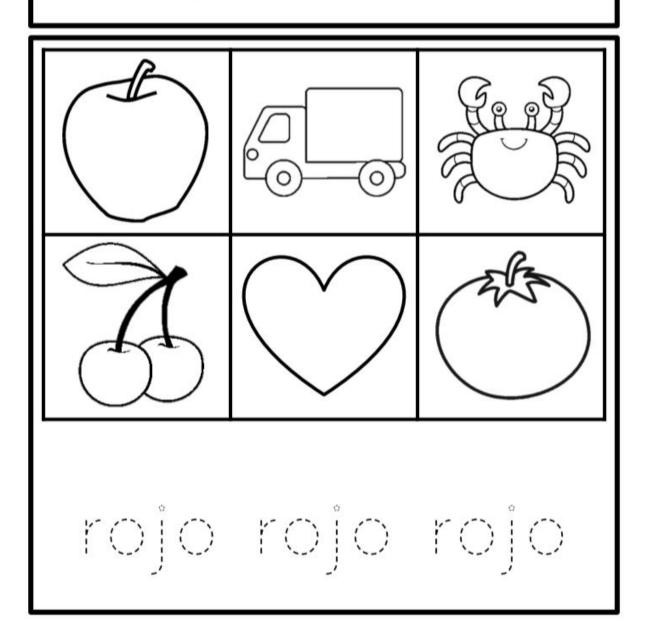

|
| Week  | https://www.gimkit.com/play?a=5e7e74db913f93002240b1d2                                    |
| 4     | Gimkit set is a game that allows you to read the words and select the answers. Use        |
|       | powers to get more money per question                                                     |
| ,     | https://tinyurl.com/educandymatch                                                         |
|       | In this site you can play tic-tac-toe against the computer or somebody else in the house  |
|       | https://www.youtube.com/watch?v=ivtUITTK314                                               |

1- Trace de words in spanish and color the objects that represent each one

Nombre:

# AMARILLO



Nombre:

# NARANJA



naranja naranja

Nombre:

## ROJO



Nombre:

## GRIS



Nombre:

200

200

# NEGRO



negro negro

Nombre:\_\_\_\_\_

# CAFÉ



Nombre:

2

200

# MARRÓN



marrón marrón

ROSADO



Nombre:

### ROSA

8

Nombre:



rosa rosa rosa

# MORADO

2

Nombre:



Nombre:



| 0 | 2019 | The | Prodigy | Box |  |
|---|------|-----|---------|-----|--|
|---|------|-----|---------|-----|--|

Nombre:

## **VERDE**



### 2- Write the correct word according to each picture, use the word bank

20

S S

200

SA STATE OF THE SAN STA

8

200

escuela casa parque estación de bomberos

| BOMBEROS | Yo veo una |
|----------|------------|
|          | Yo veo una |
|          | Yo veo un  |
| Escuela  | Yo veo una |

### 3- Look for the words in the word search! You can do it

8

8

8

8

8

8

20

8

8

8

8

8

8

8

8

8

8

8

8

8

S S

S S