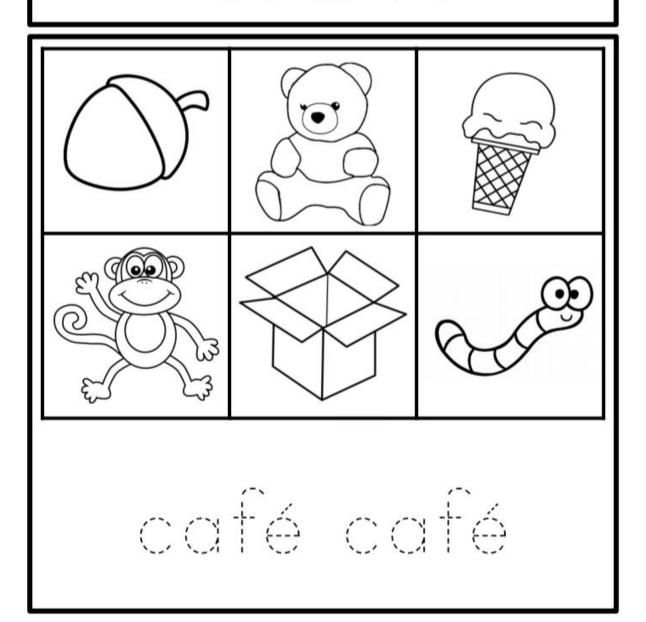

1d2                                    |
| 4     | Gimkit set is a game that allows you to read the words and select the answers. Use        |
|       | powers to get more money per question                                                     |
| ,     | https://tinyurl.com/educandymatch                                                         |
|       | In this site you can play tic-tac-toe against the computer or somebody else in the house  |
|       | https://www.youtube.com/watch?v=ivtUITTK314                                               |

1- Trace de words in spanish and color the objects that represent each one

Nombre:

# AMARILLO



Nombre:

# NARANJA



naranja naranja

Nombre:

## ROJO



Nombre:

## GRIS



Nombre:

200

200

# NEGRO



negro negro

Nombre:\_\_\_\_\_

# CAFÉ



Nombre:

2

200

# MARRÓN



marrón marrón

ROSADO



Nombre:

### ROSA

8

Nombre:



rosa rosa rosa

# MORADO

2

Nombre:



Nombre:



| 0 | 2019 | The | Prodigy | Box |  |
|---|------|-----|---------|-----|--|
|---|------|-----|---------|-----|--|

Nombre:

## **VERDE**



### 2- Write the correct word according to each picture, use the word bank

20

S S

200

SA STATE OF THE SAN STA

8

200

escuela casa parque estación de bomberos

| BOMBEROS | Yo veo una |
|----------|------------|
|          | Yo veo una |
|          | Yo veo un  |
| Escuela  | Yo veo una |

### 3- Look for the words in the word search! You can do it

8

8

8

8

8

8

20

8

8

8

8

8

8

8

8

8

8

8

8

8

S S

S S

Q J

STATE OF THE PARTY OF THE PARTY

8

S S

S S

8

8

S S

200

P)

8

S. Contraction

S.