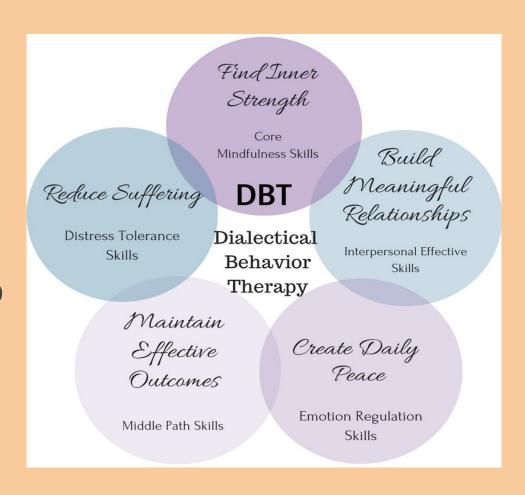

## What is DBT?

Dialectical Behavioral
Therapy helps students
manage emotions,
improve relationships,
and enhance their
decision making abilities

Help adolescents develop their own toolbox of life enhancement strategies beyond the classroom