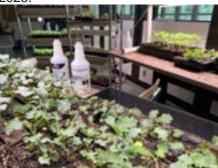

#### **E2 Plant Sale Fundraiser**

#### Purpose:

This fundraiser will support the E2 (Environmental Inquiry Immersion) Science Elective class at Murray Middle School and students that take this course. This year's students will be caring for your seedlings raising them up from seeds. By participating in this course, the students learn gardening skills while learning about the chemistry that is happening to help the plants grow. The proceeds will be paid forward to the next year's class of students where funds will be used to support science fair, field trips, and other class materials.

#### Cost:

Each seedling will cost \$3 and money will be due at Pickup. Orders will be given first ordered first priority. This is our first time doing this fundraiser but not our first-time raising plants.

Glimpse at seedlings growing spring 2023.

Please take the following survey if interested in purchasing:

https://docs.google.com/forms/d/e/1 FAIpQLScfsXpNL6J1vTA7rHvdu7h ELyPTwfhMN3xu1aOZOjalQWID6A/ viewform?usp=sf\_link