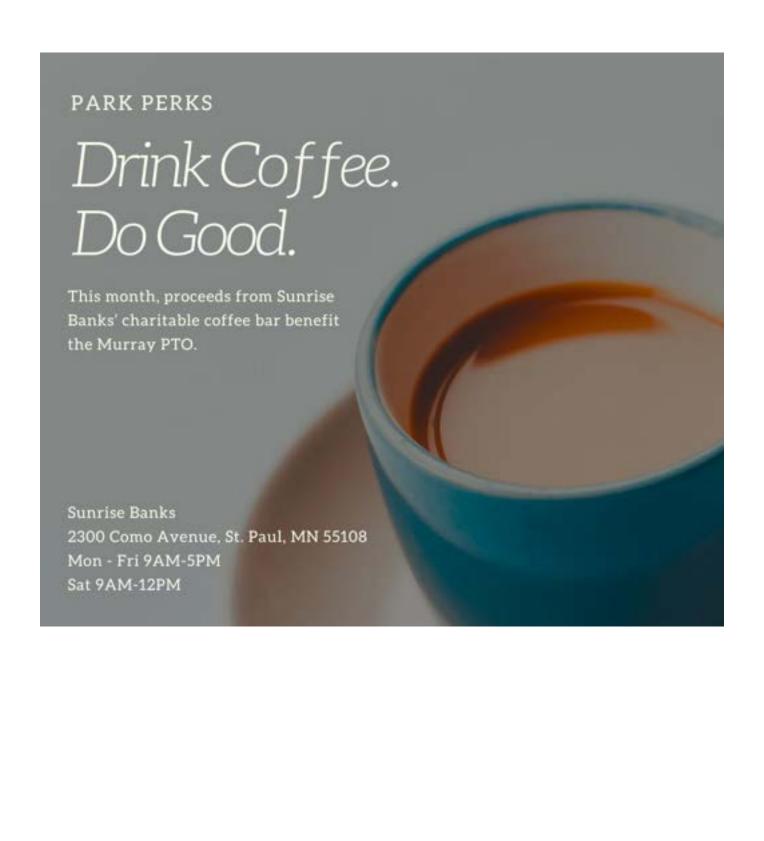

questions.

Miles Wagner-Hemstad – For outstanding work in Life Science. Both independent and group projects are done well, and he is a great lab team member!

Nijia Wheeler - Nijia is always helping out and leading by example.

Jane Williams – Jane is a detail-oriented student. She is committed to doing her best on her assignments and asks questions when she doesn't understand a topic.

Piper Williamson – Piper is an incredible student. She is responsive, always on task, and willing to help out. Her skills in reading and writing are advanced and continuing to grow!

Da'Riyah Winkler – Riyah has stretched herself academically and is seeing HUGE success in her work and grades. Way to go!

Annie Yang – Annie is quiet and thoughtful in her work. She steps up to help others and is very kind.





## Friday, May 10, 2024 | 5 - 8 PM

Attention ALL Como Park Senior students, families, staff, and teachers! Join us for a FREE evening of fun-filled activities, food, music, and more!

> Como Park Senior High School 740 Rose Ave W | St. Paul, MN 55117

#### CONTACT

Jamie Hoffman, Parent Family Liaison jamie.hoffman@spps.org | 651-744-5529



Children's Dental Services (CDS) provides dental care at your school, which may include exams, x-rays, cleanings, fluoride, sealants, silver diamine fluoride (SDF). fillings, crowns, extractions and other treatments during regular school hours. If you would like your child to receive dental care or if you are able to fill out this form as an adult (18 years or older), please fill out this form and return it to school. Note: Annual permission is re