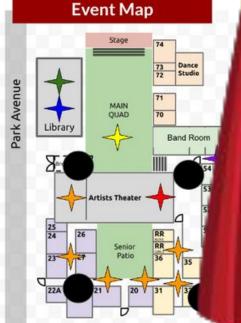

WE TELL
APRIL 25-27, 2024

FEATURING STUDENTS FEATURING STUDENTS
IN DANCE 1, 2, 3 AND
DANCE COMPANY WITH
SPECIAL GUEST
PERFORMANCES





#### **Elementary**

Integrated into PE & other subject areas (ex: Square Dancing) After School & Summer Programs

#### Secondary

**ELEMENTARY** 

LBHS CTE Pathway LBHS Mentor Partnerships Field Trips





backhau s**dance** 





## VISUAL **ARTS**

**Elementary:** Integrated into a variety of subject areas, Art Lab, After-School & Summer classes

**Secondary:** Electives Pathways

**School & Community Performances:** 

Contents, LAM, LPAPA, Festival of the Arts, Art Shows, Drawing for the Planet, Field Trips





ARTSHOW











CELEBRATION OF THE ARTS

TUESDAY APIL 2, 2024

LBHS 6-8PM



LBHS Theatre



April 2 | 6-8 p.m. Laguna Beach High School