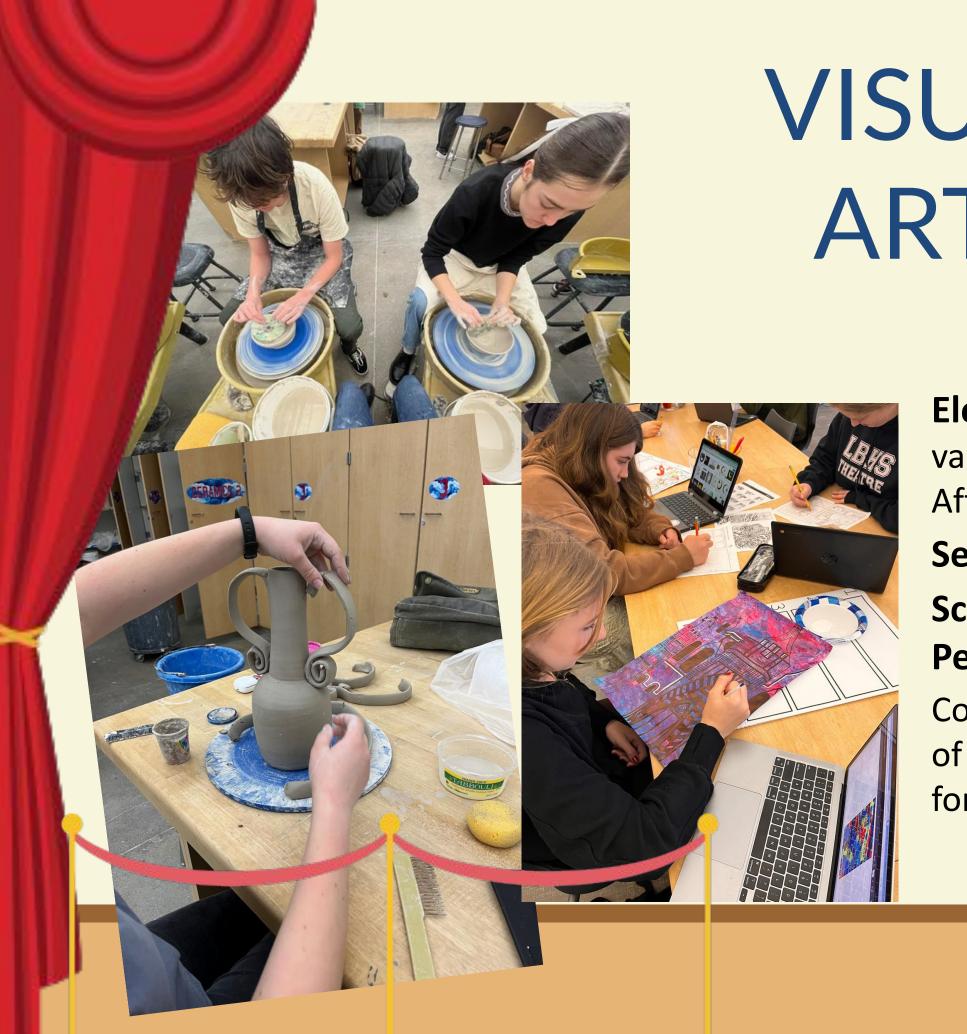

## VISUAL **ARTS**

**Elementary:** Integrated into a variety of subject areas, Art Lab, After-School & Summer classes

**Secondary:** Electives Pathways

**School & Community Performances:** 

Contents, LAM, LPAPA, Festival of the Arts, Art Shows, Drawing for the Planet, Field Trips