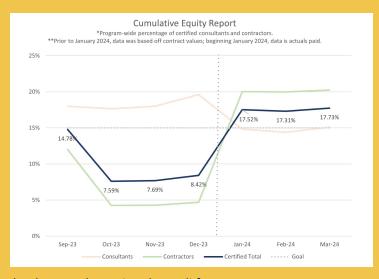

nance | N/A                                                       | Deferred Maintenance  | 11.012 Southridge HS Stadium Turf Replacement | \$299,846.00 |
| 27                   | 3/6/2024  | Deferred Maintenance | N/A                                                       | Deferred Maintenance  | 11.010 Capital Center Paging                  | \$225,000.00 |
| 28                   | 3/6/2024  | Deferred Maintenance | N/A                                                       | Deferred Maintenance  | 11.013 WHS Stadium Turf<br>Replacement        | \$380,630.47 |
| 29                   | 3/31/2024 | School Modernization | 10.013 Elmonica Modernization                             | School Modernizations | 10.016 Fir Grove Modernization                | \$2,256.86   |

# **Equity Report**





Excludes expenses for overhead, critical equipment, technology equipment and permit fees.

# Apprenticeship



Percentage of hours worked by apprentices on contracts greater than \$200k.

### 2022 Bond Program Scorecard March 2024

Performance Key

Green = On Track

Yellow = Watchlist

Red = Trouble

Gray = Milestone Complete

(Date) = Target

Date = Actual

N/A = Not Applicable

| <b>Current Performance Metrics</b> | Beaverton HS<br>Replacement | Raleigh Hills<br>Replacement | Five Oaks<br>Seismic/Roof | Aloha HS Office<br>Relocation | Mountain View<br>Seismic | Stoller Gym &<br>Classrooms | Westview Office<br>Relocation |
|------------------------------------|-----------------------------|------------------------------|---------------------------|-------------------------------|-------