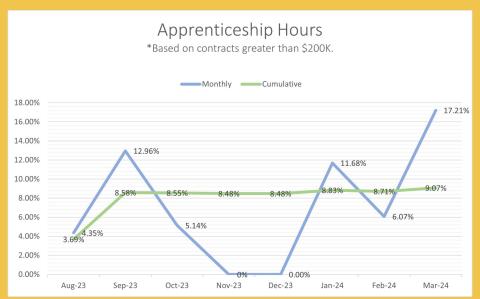

S Stadium Turf Replacement | \$299,846.00 |
| 27                   | 3/6/2024  | Deferred Maintenance | N/A                                                       | Deferred Maintenance  | 11.010 Capital Center Paging                  | \$225,000.00 |
| 28                   | 3/6/2024  | Deferred Maintenance | N/A                                                       | Deferred Maintenance  | 11.013 WHS Stadium Turf<br>Replacement        | \$380,630.47 |
| 29                   | 3/31/2024 | School Modernization | 10.013 Elmonica Modernization                             | School Modernizations | 10.016 Fir Grove Modernization                | \$2,256.86   |

# **Equity Report**





Excludes expenses for overhead, critical equipment, technology equipment and permit fees.

# Apprenticeship



Percentage of hours worked by apprentices on contracts greater than \$200k.

### 2022 Bond Program Scorecard March 2024

Performance Key

Green = On Track

Yellow = Watchlist

Red = Trouble

Gray = Milestone Complete

(Date) = Target

Date = Actual

N/A = Not Applicable

| <b>Current Performance Metrics</b> | Beaverton HS<br>Replacement | Raleigh Hills<br>Replacement | Five Oaks<br>Seismic/Roof | Aloha HS Office<br>Relocation | Mountain View<br>Seismic | Stoller Gym &<br>Classrooms | Westview Office<br>Relocation |
|------------------------------------|-----------------------------|------------------------------|---------------------------|-------------------------------|--------------------------|-----------------------------|-------------------------------|
| Overall Budget Performance