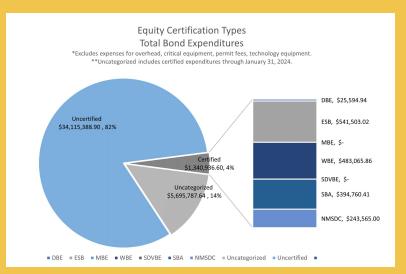

tenance | N/A                                                       | Deferred Maintenance  | 11.012 Southridge HS Stadium Turf Replacement | \$299,846.00 |
| 27                   | 3/6/2024  | Deferred Maintenance | N/A                                                       | Deferred Maintenance  | 11.010 Capital Center Paging                  | \$225,000.00 |
| 28                   | 3/6/2024  | Deferred Maintenance | N/A                                                       | Deferred Maintenance  | 11.013 WHS Stadium Turf<br>Replacement        | \$380,630.47 |
| 29                   | 3/31/2024 | School Modernization | 10.013 Elmonica Modernization                             | School Modernizations | 10.016 Fir Grove Modernization                | \$2,256.86   |

# **Equity Report**





Excludes expenses for overhead, critical equipment, technology equipment and permit fees.

# Apprenticeship



Percentage of hours worked by apprentices on contracts greater than \$200k.

### 2022 Bond Program Scorecard March 2024

Performance Key

Green = On Track

Yellow = Watchlist

Red = Trouble

Gray = Milestone Complete

(Date) = Target

Date = Actual

N/A = Not Applicable

| <b>Current Performance Metrics</b> | Beaverton HS<br>Replacement | Raleigh Hills<br>Replacement | Five Oaks<br>Seismic/Roof | Aloha HS Office<br>Relocation | Mountain View<br>Seismic | Stoller Gym &<br>Classrooms | Westview Office<br>Relocation |
|------------------------------------|-----------------------------|------------------------------|---------------------------|-------------------------------|-----