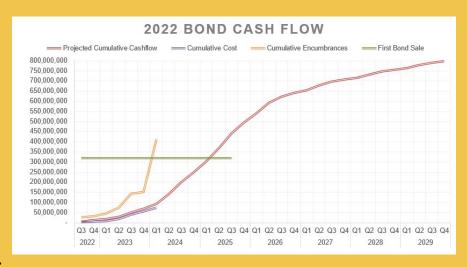

# Overall Financial Summary

### **Financial Statement**

|                                       | Reve          | enue                                           |     |
|---------------------------------------|---------------|------------------------------------------------|-----|
| Bond Proceeds                         | \$723,000,000 | *Bond sale amount                              |     |
| OSCIM Grant                           | \$8,000,000   | *Included in Original Budget for Raleigh Hills |     |
| Raleigh Hills funding from 2014 Bond  | \$11,821,753  | *Included in Original Budget for Raleigh Hills |     |
| 2022 Bond Sale Premium                | \$16,637,675  |                                                |     |
| Interest on Investments               | \$9,327,606   | *Interest earned Q1 2024 - \$1,846,202         |     |
| Energy Trust of Oregon Reimbursements | \$185,786     |                                                |     |
| SB1149 Reimbursements                 | \$0           |                                                |     |
| Total Revenue                         |               | \$768,972,8                                    | 320 |
|                                       |               |                                                |     |
|                                       | Expenditu     | res to Date                                    |     |
| Bond Issuance Costs                   | \$1,910,446   |                                                |     |
| Salaries & Overhead Expenses          | \$13,318,937  |                                                |     |
| Building Improvements                 | \$45,582,113  |                                                |     |
| Equipment Purchases                   | \$14,479,309  |                                                |     |
| Total Expenditures                    |               | \$75,290,8                                     | 04  |
| Bond Cash Balance                     |               | \$693,682,0                                    | 16  |