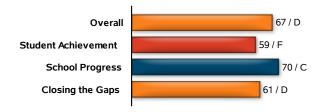

State accountability ratings are based on three domains: Student Achievement, School Progress, and Closing the Gaps. The graph below provides summary results for SANTA MARIA H S. Scores are scaled from 0 to 100 to align with letter grades.