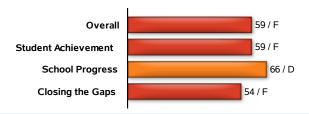

State accountability ratings are based on three domains: Student Achievement, School Progress, and Closing the Gaps. The graph below provides summary results for SANTA MARIA H S. Scores are scaled from 0 to 100 to align with letter grades.