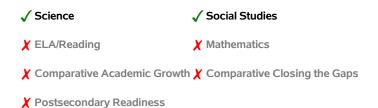

## **Distinction Designations**

Campuses that earn a rating of A-D are eligible for as many as seven distinction designations, or awards for outstanding performance.