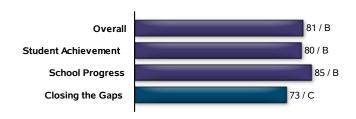

# **Accountability Rating**

SANTA MARIA H S earned a B (80-89) for recognized performance by serving many students well and encouraging high academic achievement and/or appropriate academic growth for most students.

State accountability ratings are based on three domains: Student Achievement, School Progress, and Closing the Gaps. The graph below provides summary results for SANTA MARIA H S. Scores are scaled from 0 to 100 to align with letter grades.