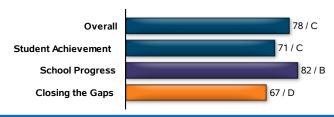

# **Accountability Rating**

SANTA MARIA H S earned a B (80-89) for recognized performance by serving many students well and encouraging high academic achievement and/or appropriate academic growth for most students.

State accountability ratings are based on three domains: Student Achievement, School Progress, and Closing the Gaps. The graph below provides summary results for SANTA MARIA H S. Scores are scaled from 0 to 100 to align with letter grades.