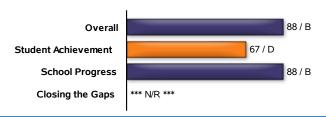

State accountability ratings are based on three domains: Student Achievement, School Progress, and Closing the Gaps. The graph below provides summary results for SANTA MARIA H S. Scores are scaled from 0 to 100 to align with letter grades.