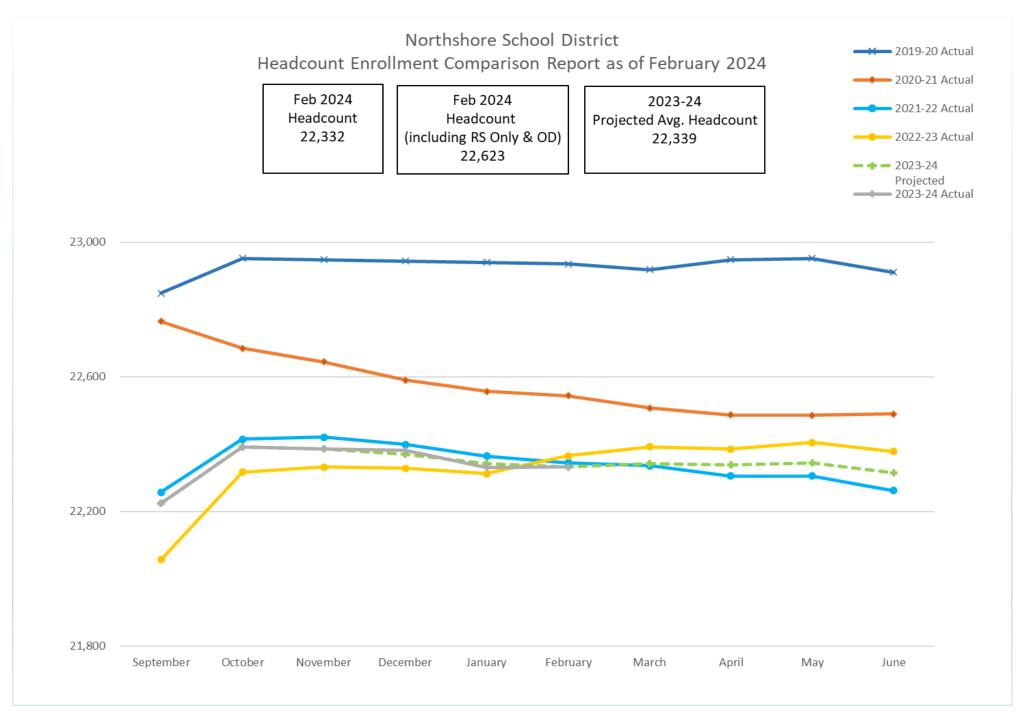

Total Ave K-12 HC (including Running Start Only and Open Doors)

22,617.83

- 1 Running Start begins October
- 2 Bilingual Average begins as of October
- 3 Special Ed Average begins as of October

2023-24 Projected Enrollment of 21,951 FTE was updated based on February enrollment. It is an increase of 181 FTE above the budgeted enrollment of 21,770 FTE; and 46 FTE below 22-23 actual.

2023-24 Projected Enrollment of 22,339 HC was updated based on February enrollment. It is 12 students above 2022-23 actual.

2022-23 Annual Average HC was a decrease of 14 students below 2021-22.

2021-22 Annual Average HC was a decrease of 235 students below 2020-21.

2020-21 Annual Average HC was a decrease of 354 students below 2019-20.

2019-20 Annual Average HC was an increase of 342 students above 2018-19.

2018-19 Annual Average HC was an increase of 597 students above 2017-18.

2017-18 Annual Average HC was an increase of 678 students above 2016-17.

**General Fund**Summary of Expenditures by Program, Object, & Sub-fund\*

FY 2023-24 2/29/2024

| Sammar  | y or Experience by Frogram, | ح کی د | c, a sub runa |     | C                      | al Franci       |    |             |           | _,,    |
|---------|-----------------------------|--------|---------------|-----|------------------------|-----------------|----|-------------|-----------|--------|
|         |                             |        |               | Sub | Genera<br>-fund 10 YTD | Sub-fund 11 YTD |    |             |           |        |
| Program | Title                       |        | Budget        |     | te & Federal           | Local           |    | Balance     | % To Date | % Year |
| 01      | Basic Education             | \$     | 236,810,951   |     | 94,182,857             | 17,199,908      | \$ | 125,428,186 | 47.03%    | 42%    |
| 02      | Alt Learn Exp               | \$     | 4,748,625     |     | 2,329,208              | 280,690         |    | 2,138,727   | 54.96%    | 42%    |
| 03      | Dropout Reengagement        | \$     | 197,698       |     | 57,359                 | -               | \$ | 140,339     | 29.01%    | 42%    |
| 12      | Spec Purp ESSER II          | \$     | -             |     | -                      | _               | \$ | -           | 0.00%     | 42%    |
| 13      | Spec Purp ESSER III         | Ś      | _             |     | 64,517                 | -               | \$ | (64,517)    | 0.00%     | 42%    |
| 19      | Spec Purp Fed DOH           | Ś      | _             |     |                        | -               | Ś  | -           | 0.00%     | 42%    |
| 21      | Special Education           | \$     | 73,657,412    |     | 31,450,825             | 5,954,319       | \$ | 36,252,268  | 50.78%    | 42%    |
| 22      | Spec Ed, Infants & Toddlers | \$     | -             |     | -                      | -               | \$ | -           | 0.00%     | 42%    |
| 23      | Spec Ed, ARP Federal        | \$     | -             |     | -                      | -               | \$ | -           | 0.00%     | 42%    |
| 24      | Spec Ed, Supplemental       | \$     | 3,866,658     |     | 2,220,611              | -               | \$ | 1,646,047   | 57.43%    | 42%    |
| 31      | HS Career & Technical       | \$     | 10,186,800    |     | 5,140,542              | 133,259         | \$ | 4,913,000   | 51.77%    | 42%    |
| 34      | MS Career & Technical       | \$     | 2,160,306     |     | 978,981                | -               | \$ | 1,181,325   | 45.32%    | 42%    |
| 38      | Vocational, Federal         | \$     | 57,052        |     | -                      | -               | \$ | 57,052      | 0.00%     | 42%    |
| 51      | Disadvantaged               | \$     | 676,954       |     | 328,838                | -               | \$ | 348,116     | 48.58%    | 42%    |
| 52      | School Improvement          | \$     | 330,504       |     | 103,918                | -               | \$ | 226,586     | 31.44%    | 42%    |
| 55      | Learning Assistance         | \$     | 2,711,515     |     | 1,265,930              | -               | \$ | 1,445,585   | 46.69%    | 42%    |
| 56      | State Institutions          | \$     | 203,787       |     | 97,527                 | -               | \$ | 106,260     | 47.86%    | 42%    |
| 57      | Neglected/Delinquent        | \$     | 26,000        |     | 16,807                 | -               | \$ | 9,193       | 64.64%    | 42%    |
| 58      | Special & Pilot             | \$     | 1,574,508     |     | 134,475                | 550             | \$ | 1,439,483   | 8.58%     | 42%    |
| 61      | Federal Head Start          | \$     | 550,578       |     | -                      | 721,330         | \$ | (170,752)   | 131.01%   | 42%    |
| 64      | Limited English             | \$     | 391,795       |     | 91,268                 | -               | \$ | 300,527     | 23.29%    | 42%    |
| 65      | Transitional Bilingual      | \$     | 9,526,469     |     | 4,069,617              | 586,144         | \$ | 4,870,708   | 48.87%    | 42%    |
| 73      | Summer School               | \$     | 101,910       |     | -                      | -               | \$ | 101,910     | 0.00%     | 42%    |
| 74      | Highly Capable              | \$     | 769,780       |     | 365,945                | -               | \$ | 403,835     | 47.54%    | 42%    |
| 76      | Targeted Assistance         | \$     | -             |     | -                      | -               | \$ | -           | 0.00%     | 42%    |
| 79      | Other Instructional         | \$     | 30,559,922    |     | 420,902                | 5,646,813       | \$ | 24,492,207  | 19.86%    | 42%    |
| 86      | Community Schools           | \$     | 3,348         |     | 37                     | -               | \$ | 3,311       | 1.11%     | 42%    |
| 88      | Child Care                  | \$     | 796,363       |     | -                      | -               | \$ | 796,363     | 0.00%     | 42%    |
| 89      | Community Services          | \$     | 1,169,315     |     | (553)                  | 332,181         | \$ | 837,687     | 28.36%    | 42%    |
| 97      | Support Services            | \$     | 40,951,196    |     | 21,206,222             | 2,282,062       | \$ | 17,462,911  | 57.36%    | 42%    |
| 98      | Food Services               | \$     | 9,307,647     |     | 4,653,855              | -               | \$ | 4,653,792   | 50.00%    | 42%    |
| 99      | Pupil Transportation        | \$     | 13,192,907    |     | 6,784,390              | -               | \$ | 6,408,517   | 51.42%    | 42%    |
|         | TOTALS                      | \$     | 444,530,000   | \$  | 175,964,081            | \$ 33,137,256   | \$ | 235,428,663 | 47.04%    | 42%    |