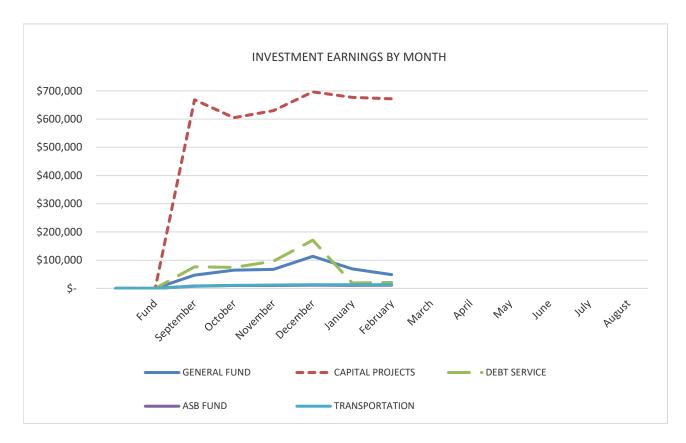

#### General Fund

Investment earnings for February 2024 were \$48.8 thousand with year-to-date earnings in the amount of \$410.6 thousand. Expenditures for the month of February 2024 were \$34.5 million, with revenues of \$30.1 million, and other financing sources of \$728.2 thousand. The ending fund balance was \$2.4 million which is \$12.9 million lower than the same period last year. Year-to-date revenues were higher, and expenditures were lower than the same period last year as compared to budget.

#### Capital Fund

Investment earnings for February 2024 were \$672.0 thousand with year-to-date earnings in the amount of \$3.9 million. Expenditures for the month of February 2024 were \$6.5 million, with revenues of \$1.7 million, and other financing uses of \$714.7 thousand. The ending fund balance was \$186.0 million which is \$48.8 million lower than the same period last year. Year-to-date revenues were lower, and expenditures were higher than the same period last year as compared to budget. Page 13 in the financial report provides additional details on project spending.

#### Debt Service Fund

Investment earnings for February 2024 were \$20.8 thousand with year-to-date earnings in the amount of \$457.9 thousand. The ending fund balance for the Debt Service Fund was \$7.3 million which is \$2.0 million higher than the same period last year. Year-to-date revenues were lower, and expenditures were higher than the same period last year as compared to budget.

#### ASB Fund

Investment earnings for February 2024 were \$11.3 thousand with year-to-date earnings in the amount of \$62.4 thousand. The ending fund balance was \$3.4 million which is \$256.4 thousand higher than the same period last year. Year-to-date revenues and expenditures were higher than the same period last year as compared to budget.

#### Transportation Vehicle Fund

Investment earnings for February 2024 were \$13.2 thousand with year-to-date earnings in the amount of \$69.3 thousand. The ending fund balance was \$4.3 million which is \$2.2 million higher than the same period last year. Year-to-date revenues were higher, and expenditures were equal to the same period last year as compared to budget.

#### NORTHSHORE SCHOOL DISTRICT NO. 417 INVESTMENT EARNINGS 2023-2024

| MONTH     | GEN | IERAL FUND | CAPI | TAL PROJECTS | DE | BT SERVICE | ASB FUND     | TRA | NSPORTATION | TOTAL           |
|-----------|-----|------------|------|--------------|----|------------|--------------|-----|-------------|-----------------|
| Fund      |     | 10         |      | 20           |    | 30         | 40           |     | 90          |                 |
| September | \$  | 47,212     | \$   | 668,983      | \$ | 76,336     | \$<br>8,500  | \$  | 7,353       | \$<br>808,385   |
| October   | \$  | 64,477     | \$   | 605,028      | \$ | 74,450     | \$<br>9,907  | \$  | 10,969      | 764,831         |
| November  | \$  | 67,209     | \$   | 630,048      | \$ | 96,311     | \$<br>10,267 | \$  | 11,917      | 815,753         |
| December  | \$  | 113,597    | \$   | 696,676      | \$ | 170,883    | \$<br>11,379 | \$  | 12,948      | 1,005,484       |
| January   | \$  | 69,256     | \$   | 677,098      | \$ | 19,086     | \$<br>11,017 | \$  | 12,943      | 789,401         |
| February  | \$  | 48,827     | \$   | 672,045      | \$ | 20,797     | \$<br>11,289 | \$  | 13,192      | 766,150         |
| March     |     |            |      |              |    |            |              |     |             | 0               |
| April     |     |            |      |              |    |            |              |     |             | 0               |
| May       |     |            |      |              |    |            |              |     |             | 0               |
| June      |     |            |      |              |    |            |              |     |             | 0               |
| July      |     |            |      |              |    |            |              |     |             | 0               |
| August    |     |            |      |              |    |            |              |     |             | 0               |
|           |     |            |      |              |    |            |              |     |             |                 |
| YTD TOTAL | \$  | 410,579    | \$   | 3,949,879    | \$ | 457,864    | \$<br>62,360 | \$  | 69,323      | \$<br>4,950,004 |

Interest earnings rate for the month was 4.19% which is 0.16% higher than the prior month.