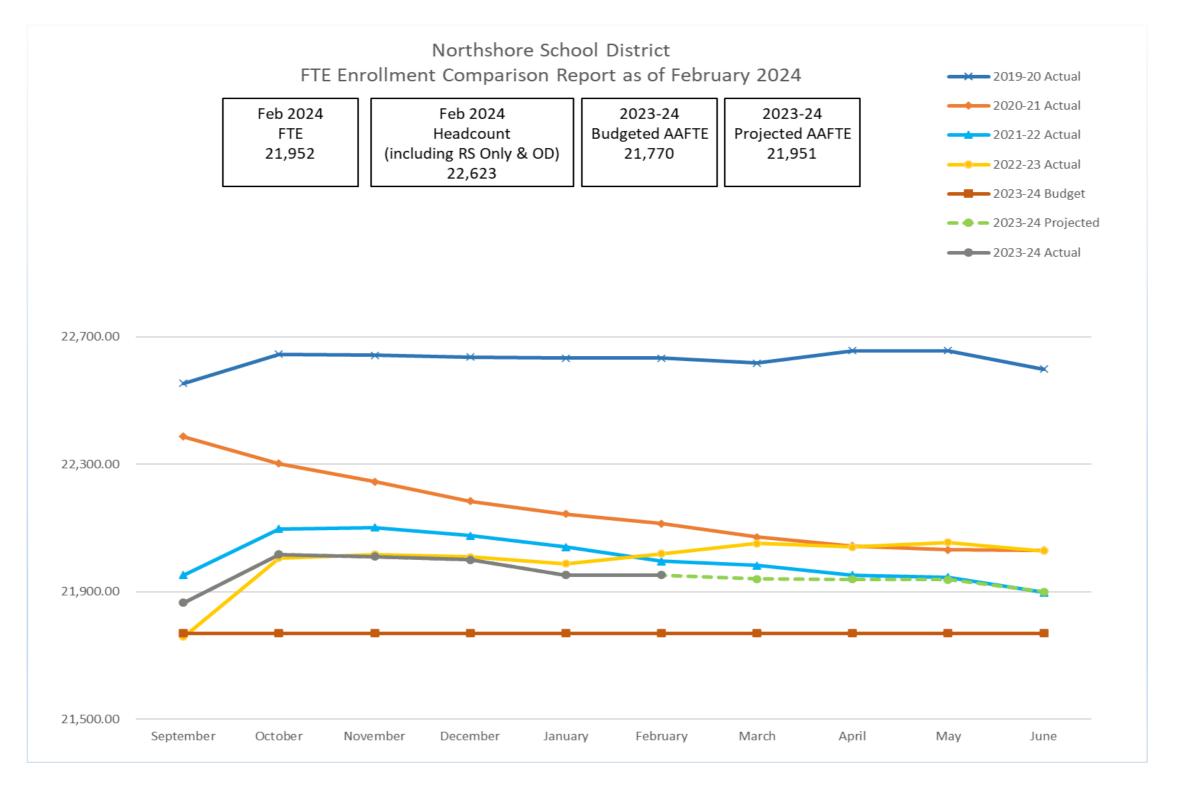

#### **Enrollment**

Enrollment as of February 2024 was 21,952 FTE. This is higher than budgeted enrollment by 182 FTE. The budgeted "Average Annual FTE Enrollment" (AAFTE) was established at 21,770 for the 2023-24 school year.

# Northshore School District No. 417 ENROLLMENT REPORT

February 2024

|              |        |               | Prior Year  |              |                |            |
|--------------|--------|---------------|-------------|--------------|----------------|------------|
|              |        | Average HC to | Average FTE | Budgeted FTE | Average FTE to |            |
| Grade        |        | date 23-24    | 22-23       | 23-24        | date 23-24     | Difference |
| Kindergarten |        | 1,492.67      | 1,530.93    | 1,487        | 1,487.90       | 0.90       |
| Grade 1      |        | 1,593.17      | 1,723.67    | 1,614        | 1,587.01       | -26.99     |
| Grade 2      |        | 1,750.33      | 1,657.82    | 1,750        | 1,746.31       | -3.69      |
| Grade 3      |        | 1,663.83      | 1,749.39    | 1,647        | 1,660.01       | 13.01      |
| Grade 4      |        | 1,784.67      | 1,749.67    | 1,739        | 1,780.79       | 41.79      |
| Grade 5      |        | 1,752.67      | 1,709.85    | 1,735        | 1,749.17       | 14.17      |
| Grade 6      |        | 1,734.33      | 1,731.24    | 1,682        | 1,729.53       | 47.53      |
| Grade 7      |        | 1,766.17      | 1,750.18    | 1,714        | 1,761.43       | 47.43      |
| Grade 8      |        | 1,761.83      | 1,709.03    | 1,725        | 1,759.82       | 34.82      |
| Grade 9      |        | 1,779.00      | 1,857.60    | 1,761        | 1,776.66       | 15.66      |
| Grade 10     |        | 1,883.00      | 1,781.81    | 1,838        | 1,876.45       | 38.45      |
| Grade 11     |        | 1,689.00      | 1,628.53    | 1,567        | 1,574.51       | 7.51       |
| Grade 12     |        | 1,690.33      | 1,417.39    | 1,511        | 1,476.88       | -34.12     |
|              | Totals | 22,341.00     | 21,997.11   | 21,770       | 21,966.47      | 196.47     |

Total Ave K-12 HC (including Running Start Only and Open Doors)

22,617.83

- 1 Running Start begins October
- 2 Bilingual Average begins as of October
- 3 Special Ed Average begins as of October

2023-24 Projected Enrollment of 21,951 FTE was updated based on February enrollment. It is an increase of 181 FTE above the budgeted enrollment of 21,770 FTE; and 46 FTE below 22-23 actual.

2023-24 Budgeted Enrollment of 21,770 FTE is a decrease of 227FTE below 2022-23 actual annualized average FTE.

2022-23 Annual Average FTE was a decrease of 7.18 FTE below 2021-22.

2021-22 Annual Average FTE was a decrease of 151.08 FTE below 2020-21.

2020-21 Annual Average FTE was a decrease of 471.43 FTE below 2019-20.

2019-20 Annual Average FTE was an increase of 267.21 FTE above 2018-19.

2018-19 Annual Average FTE was an increase of 597.92 FTE above 2017-18.