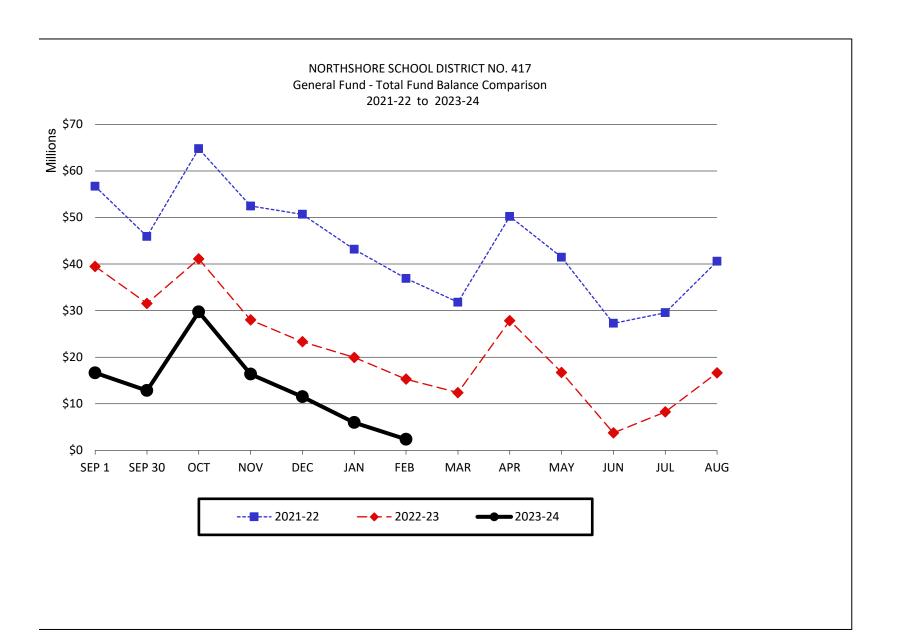

#### General Fund

Investment earnings for February 2024 were \$48.8 thousand with year-to-date earnings in the amount of \$410.6 thousand. Expenditures for the month of February 2024 were \$34.5 million, with revenues of \$30.1 million, and other financing sources of \$728.2 thousand. The ending fund balance was \$2.4 million which is \$12.9 million lower than the same period last year. Year-to-date revenues were higher, and expenditures were lower than the same period last year as compared to budget.