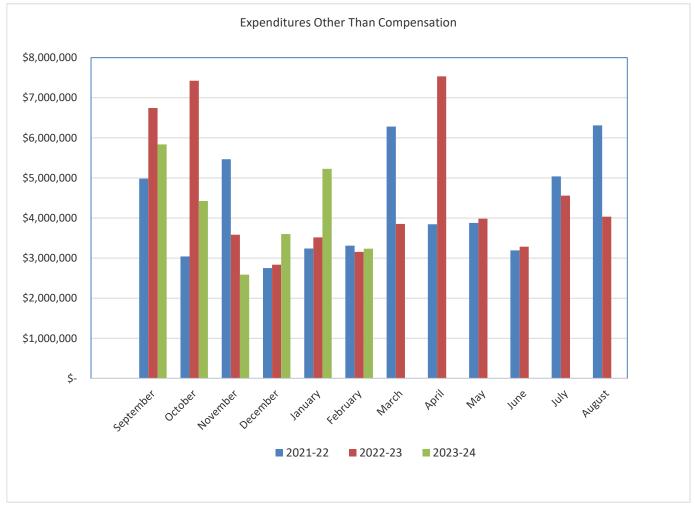

(a) - Less cert stipends and less cert retirement

**General Fund**Comparison of Expenditures Other Than Compensation

|                     |                  |                  |                  | 2  | 2-23 to 23-24   |
|---------------------|------------------|------------------|------------------|----|-----------------|
| Month               | 2021-22          | 2022-23          | 2023-24          |    | Variance        |
| September           | \$<br>4,985,365  | \$<br>6,744,284  | \$<br>5,836,890  | \$ | (907,394)       |
| October             | \$<br>3,042,882  | \$<br>7,423,243  | \$<br>4,424,380  | \$ | (2,998,863) (a) |
| November            | \$<br>5,467,635  | \$<br>3,584,581  | \$<br>2,588,622  | \$ | (995,958)       |
| December            | \$<br>2,752,470  | \$<br>2,834,247  | \$<br>3,601,443  | \$ | 767,197         |
| January             | \$<br>3,240,508  | \$<br>3,517,052  | \$<br>5,227,229  | \$ | 1,710,177 (b)   |
| February            | \$<br>3,311,375  | \$<br>3,157,508  | \$<br>3,235,138  | \$ | 77,631          |
| March               | \$<br>6,283,590  | \$<br>3,852,179  |                  |    |                 |
| April               | \$<br>3,844,009  | \$<br>7,532,773  |                  |    |                 |
| May                 | \$<br>3,877,869  | \$<br>3,982,684  |                  |    |                 |
| June                | \$<br>3,195,200  | \$<br>3,284,360  |                  |    |                 |
| July                | \$<br>5,038,067  | \$<br>4,560,281  |                  |    |                 |
| August              | \$<br>6,309,114  | \$<br>4,032,328  |                  |    |                 |
| Total               | \$<br>51,348,084 | \$<br>54,505,520 | \$<br>24,913,702 | \$ | (2,347,212)     |
| Budget              | \$<br>79,371,728 | \$<br>74,236,948 | \$<br>64,552,681 | \$ | (9,684,267)     |
| % Actual vs. Budget | <br>64.69%       | 73.42%           | 38.59%           |    |                 |

- (a) Curriculum adoption expenditures occurred in the prior year
- (b) Timing difference of Running Start payments (paid in April last year)