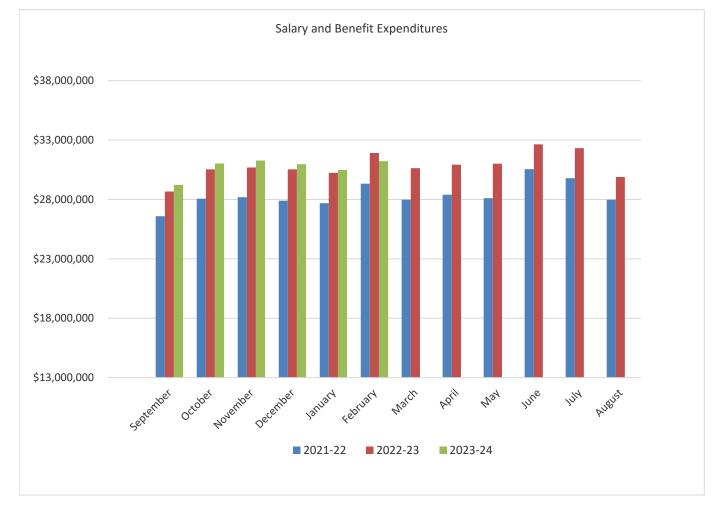

**General Fund**Salary and Benefit Expenditures

| Month               | Month 2021-22 |             | 2022-23 |             |         | 2023-24     | 22-23 to 23-24<br>Variance |               |  |
|---------------------|---------------|-------------|---------|-------------|---------|-------------|----------------------------|---------------|--|
| September           | \$            | 26,585,989  | \$      | 28,673,502  | \$      | 29,208,681  | \$                         | 535,178       |  |
| October             |               |             | ڊ<br>\$ |             | ۶<br>\$ | · ·         | ۶<br>\$                    | •             |  |
|                     | \$            | 28,062,317  | ٠.      | / / -       |         | 31,032,387  | •                          | 497,185       |  |
| November            | \$            | 28,188,598  | \$      | ,,          | \$      | 31,280,048  | \$                         | 596,244       |  |
| December            | \$            | 27,897,247  | \$      | 30,540,869  | \$      | 30,964,236  | \$                         | 423,367       |  |
| January             | \$            | 27,686,710  | \$      | 30,242,075  | \$      | 30,475,914  | \$                         | 233,839       |  |
| February            | \$            | 29,329,684  | \$      | 31,904,605  | \$      | 31,226,368  | \$                         | (678,236) (a) |  |
| March               | \$            | 27,975,677  | \$      | 30,627,252  |         |             |                            |               |  |
| April               | \$            | 28,395,654  | \$      | 30,926,959  |         |             |                            |               |  |
| May                 | \$            | 28,108,689  | \$      | 31,015,000  |         |             |                            |               |  |
| June                | \$            | 30,554,349  | \$      | 32,633,685  |         |             |                            |               |  |
| July                | \$            | 29,796,026  | \$      | 32,314,513  |         |             |                            |               |  |
| August              | \$            | 27,987,239  | \$      | 29,895,691  |         |             |                            |               |  |
| Total               | \$            | 340,568,179 | \$      | 369,993,158 | \$      | 184,187,635 | \$                         | 1,607,576     |  |
| Budget              | \$            | 346,928,272 | \$      | 364,883,052 | \$      | 379,977,319 | \$                         | 15,094,267    |  |
| % Actual Vs. Budget |               | 98.17%      |         | 101.40%     |         | 48.47%      |                            | <u></u>       |  |