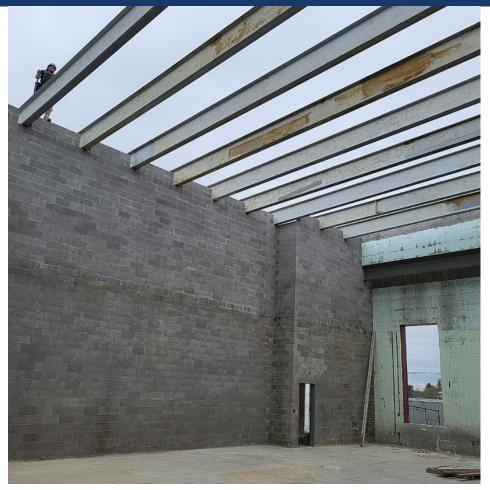

Area D – Media Center Roof Decking Installed

Area E – Storm Shelter Steel at Roof Continues

Area F – Kitchen Loading Dock Wall Poured

Area F – Kitchen Roof Continues