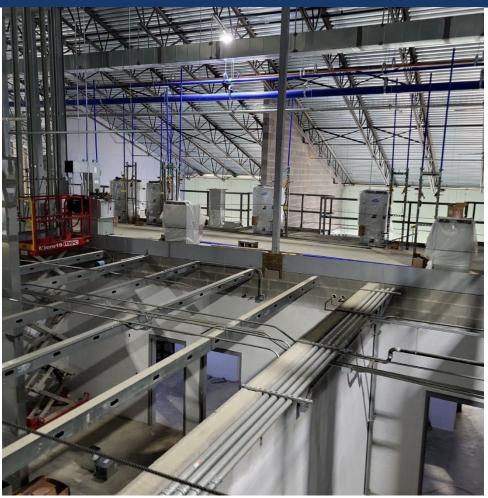

Area D – Media Center Roof Decking Installed

Area E – Storm Shelter Steel at Roof Continues

Area F – Kitchen Loading Dock Wall Poured

Area F – Kitchen Roof Continues