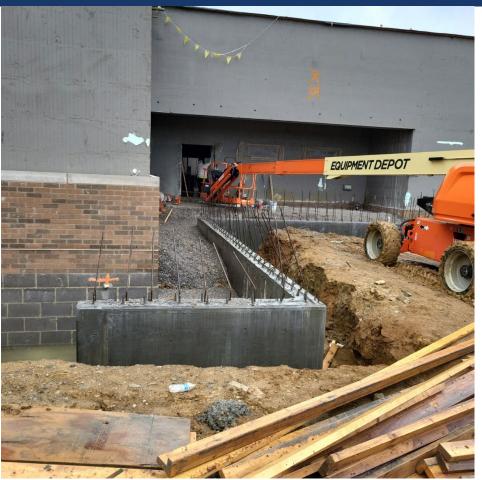

Area D – Media Center Roof Decking Installed

Area E – Storm Shelter Steel at Roof Continues

Area F – Kitchen Loading Dock Wall Poured

Area F – Kitchen Roof Continues