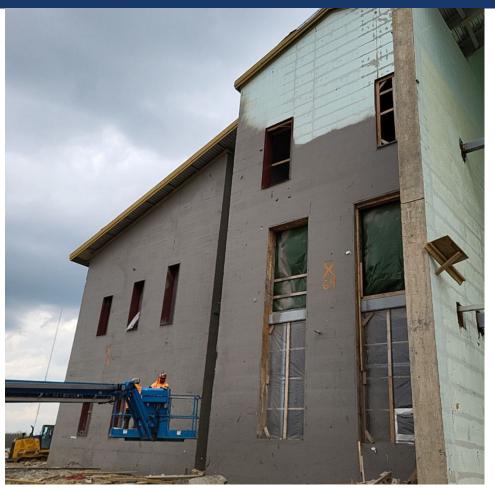

Area A – Air Barrier on ICF Continues

Area A – block Filler, Soffit Framing and MEP Roughins

Area B- Mezzanine Units Set

Week Ending April 12, 2024

Area B – 2<sup>nd</sup> Floor Slab Prep for Concrete Topping