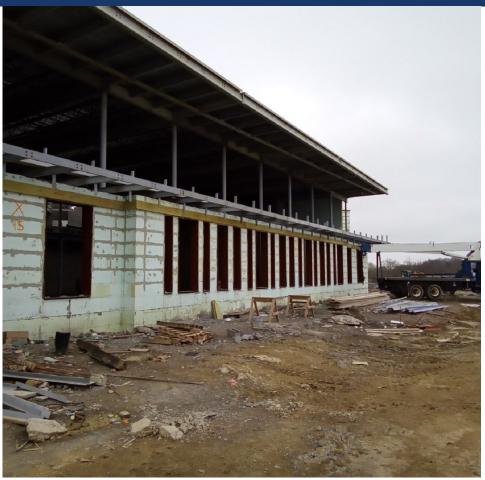

#### Completed Work:

- Structural Steel at Strom Shelter Nearing Completion
- > Handrails are Near Welding Completion. Ship Ladders Area A Complete
- CMU Platform G301 roughly 30% complete
- Continue CMU Plumbing Walls Area A 1<sup>st</sup> Floor
- Freezer/Cooler Slab is prepped for Pour Next Week
- Prep Topping Slab G301 Corridor. Pour Stop Plates Installed for Pour Next Week
- Painters Began Spraying Walls this week in Area C
- Membrane Roofing at Cafeteria and Main Entrance Lobby Complete
- Continue Hanging Sheet Rock Area A 1<sup>st</sup> Floor
- Dense Glass near Completion at Area B
- Continue Pulling Feeder Wire all Panels
- Continuing to Excavate Geothermal Lines to Building Connection
- Topping Slab prep at 2<sup>nd</sup> Floor Area B/D Corridor complete for Pour on 4/13
- Mechanical Platform 2<sup>nd</sup> Floor Area B Prepped and Ready for Pour on 4/13
- Continue Roof Blocking Area E