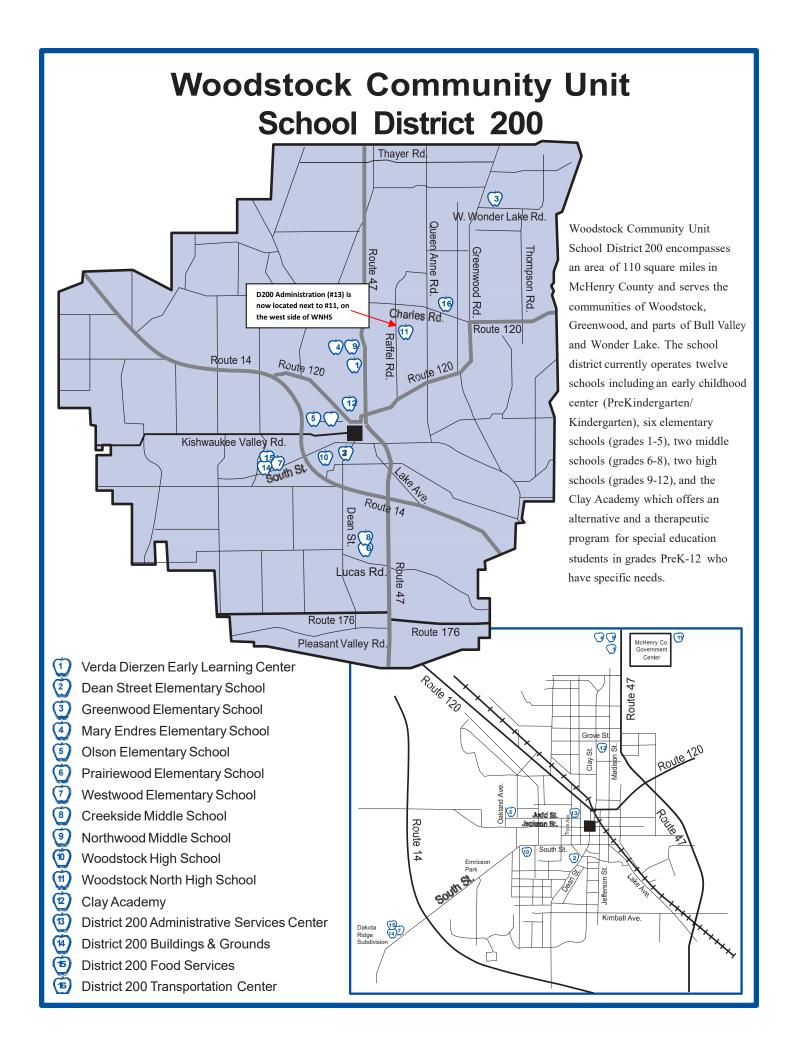

# District 200 Map and Directions

## VERDA DIERZEN EARLY LEARNING CENTER (1) (815) 338-8883

#### 2045 N. Seminary Avenue - Woodstock, IL 60098

Directions: From the intersection of Route 120 and Route 47, go north on Route 47 for one mile to the stoplight, which is Russel Court. The school is the first building on the left of the intersection across from the McHenry County Government Center.

#### DEAN STREET ELEMENTARY SCHOOL (2) (815) 338-1133

#### 600 Dean Street - Woodstock, IL 60098

Directions: From the intersection of Route 14 and Route 47, go west on Route 14 to the first stoplight, which is Dean Street. Turn right on Dean Street and go 3/4 mile. The school is on the left hand side on the corner of Dean Street and Forest Avenue.

# GREENWOOD ELEMENTARY SCHOOL (3) (815) 648-2606

#### 4618 Greenwood Road - Woodstock, IL 60098

Directions: From the intersection of Route 120 (McHenry Ave.) and Route 47, follow Route 120 east for 4 miles to Greenwood Road. Continue straight onto Greenwood Rd. and go approximately 3 miles. The entrance to the school is located just past Wonder Lake Road on the right hand side.

#### MARY ENDRES ELEMENTARY SCHOOL (4) (815) 337-8177

#### 2181 N. Seminary Avenue - Woodstock, IL 60098

Directions: From the intersection of Route 120 and Route 47, go north on Route 47 for one mile. Go past the stoplight, which is Russel Ct. and turn left at the first driveway (Northwood Middle School). Follow the driveway straight back instead of turning into Northwood. Mary Endres Elementary School is located directly behind Northwood Middle School.

#### OLSON ELEMENTARY SCHOOL (5) (815) 338-0473

#### 720 West Judd Street - Woodstock, IL 60098

Directions: From the intersection of Route 14 and Route 47, go west on Route 14 to the first stoplight, which is Dean St. Turn right on Dean Street and go one mile to South Street. Turn left on South Street and go two blocks to Tryon Street. Turn right on Tryon and go 3 blocks to Judd Street. Turn left on Judd Street and go approximately 1/4 mile until it ends. The entrance to the school's parking lot is directly on the right off of Oakland Avenue.

## PRAIRIEWOOD ELEMENTARY SCHOOL (6) (815) 337-5300

#### 3215 Hercules Road - Woodstock, IL 60098

Directions: From the intersection of Route 14 and Dean Street, go 1 1/2 miles south on Dean Street to Hercules Road. Turn left and go approximately 1/2 mile to the second driveway to the building which is on the right. The facility also houses Creekside Middle School. The entrance to Prairiewood is at the south (far) side.

#### WESTWOOD ELEMENTARY SCHOOL (7) (815) 337-8173

# 14124 West South Street - Woodstock, IL 60098

Directions: From the intersection of Route 14 and Route 47, go west on Route 14 to the first stoplight, which is Dean Street. Turn right on Dean Street and go one mile to South Street. Turn left on South Street and go 1 1/2 miles. The school is on the right hand side.

# CREEKSIDE MIDDLE SCHOOL (8) (815) 337-5200

#### 3201 Hercules Road • Woodstock, IL 60098

Directions: Same as Prairiewood Elementary School. The entrance to Creekside is on the north side of the facility nearest the driveway.

## NORTHWOOD MIDDLE SCHOOL (9) (815) 338-4900

#### 2121 N. Seminary Avenue • Woodstock, IL 60098

Directions: From the intersection of Route 120 and Route 47, go north on Route 47 for one mile. Go past the stop light at Russel Ct. and turn left at the first driveway into the parking lot of the school.

# WOODSTOCK HIGH SCHOOL (1945) (815) 338-4370

#### 501 West South Street - Woodstock, IL 60098

Directions: From the intersection of Route 14 and Route 47, go west on Route 14 to the first stoplight, which is Dean St. Turn right on Dean Street and go one mile to South Street. Turn left on South Street and go 4 blocks. The school is on the left hand side on the corner of South and Putnam Streets.

# WOODSTOCK NORTH HIGH SCHOOL (1)

#### (815) 334-2100 3000 Raffel Road - Woodstock, IL 60098

Directions: From the intersection of Route 120 and Route 47, go north on Route 47 for approximately one mile. Go one block past the stoplight (Russel Court) and turn right on Ware Road. Take Ware Road to Raffel Road and turn left on Raffel Road. The school is located on the right hand side of Raffel Road.

# CLAY ACADEMY (12) (815) 337-2529

#### 112 Grove Street - Woodstock, IL 60098

Directions: From the intersection of Route 120 and Route 47, go north on Route 47 for one block to Grove Street. Turn left (west) on Grove Street and go two blocks to Clay Street. The school is located on the left hand side on the corner of Grove and Clay Streets.

# DISTRICT 200 ADMINISTRATIVE SERVICES CENTER (13) (815) 338-8200

#### 2990 Raffel Road • Woodstock, IL 60098

Directions: From the intersection of Route 120 and Route 47, go north on Route 47 for approximately one mile. Go one block past the stoplight (Russel Court) and turn right on Ware Road. Take Ware Road to Raffel Road and turn left on Raffel Road. The entrance to the Administrative offices is located at the west end of the WNHS building, near the Auditorium entrance.

#### DISTRICT 200 BUILDINGS & GROUNDS (14) (815) 338-3397

#### 14126 W. South Street - Woodstock, IL 60098

Directions: From the intersection of Route 14 and Route 47, go west on Route 14 to the first stoplight, which is Dean Street. Turn right on Dean Street and go one mile to South Street. Turn left on South Street and go 1 1/2 miles. The entrance to the Buildings & Grounds department is located immediately beyond Westwood Elementary School on the right and is the building closest to the street.

#### DISTRICT 200 FOOD SERVICES (15) (815) 338-8166

#### 14126 W. South Street - Woodstock, IL 60098

Directions: From the intersection of Route 14 and Route 47, go west on Route 14 to the first stoplight, which is Dean Street. Turn right on Dean Street and go one mile to South Street. Turn left on South Street and go 1 1/2 miles. The Food Services department is located on the right immediately past the entrance to Westwood Elementary School and shares the same location as the Buildings and Grounds department. The Food Services department is the second building from the street.

#### DISTRICT 200 TRANSPORTATION CENTER (6) (815) 338-4777

#### 11401 Charles Rd. - Woodstock, IL 60098

Directions: From the intersection of Route 120 and Route 47, go north on Route 47 for approximately 3 miles to Charles Rd. Turn right onto Charles Rd. and go one mile to the Transportation Center which is on the right hand side of the road.