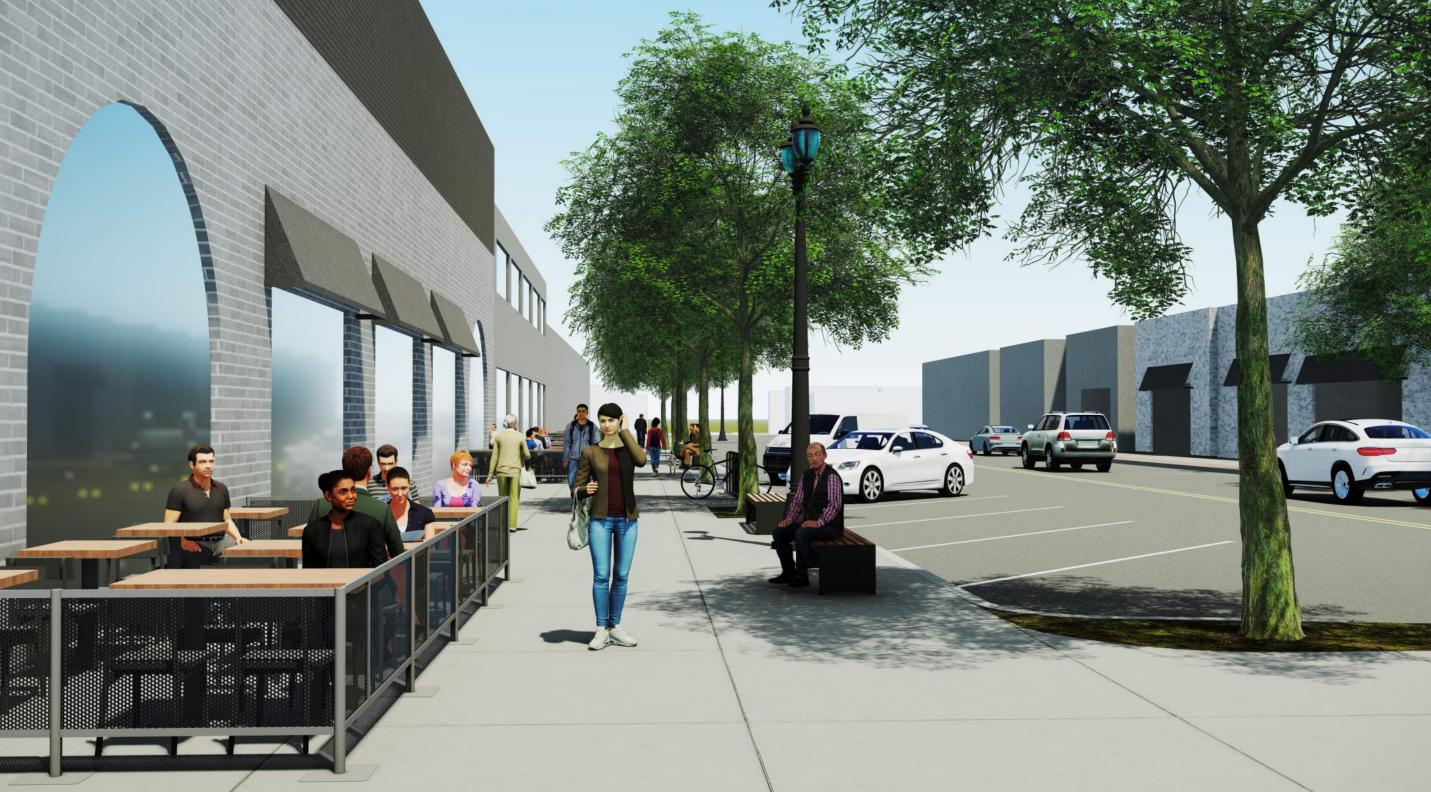

## Farmington Ave - Design Direction

1. Looking East - North Side of Farmington Avenue

2. Looking West - South side of Farmington Ave