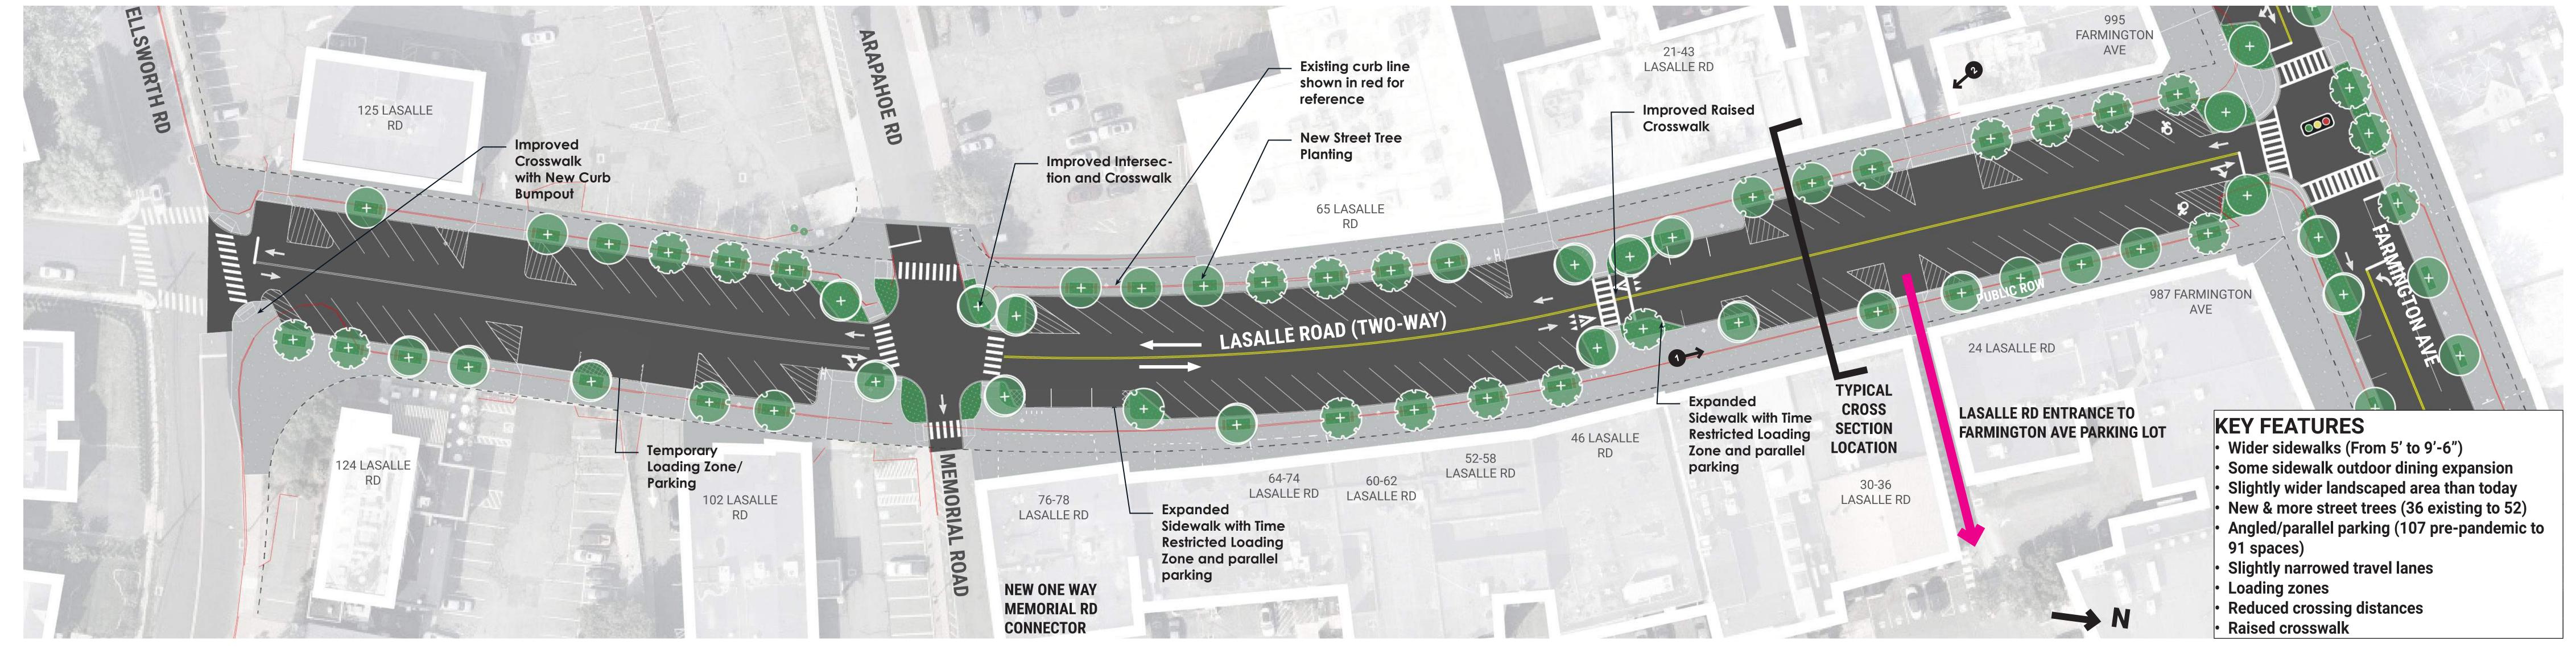

## LaSalle Rd - Design Direction

West Hartford Center Infrastructure Master Plan: Lasalle And Farmington Street Design Public Meeting

Stay tuned on the project web pagewww.westhartfordct.gov/whcenterplan