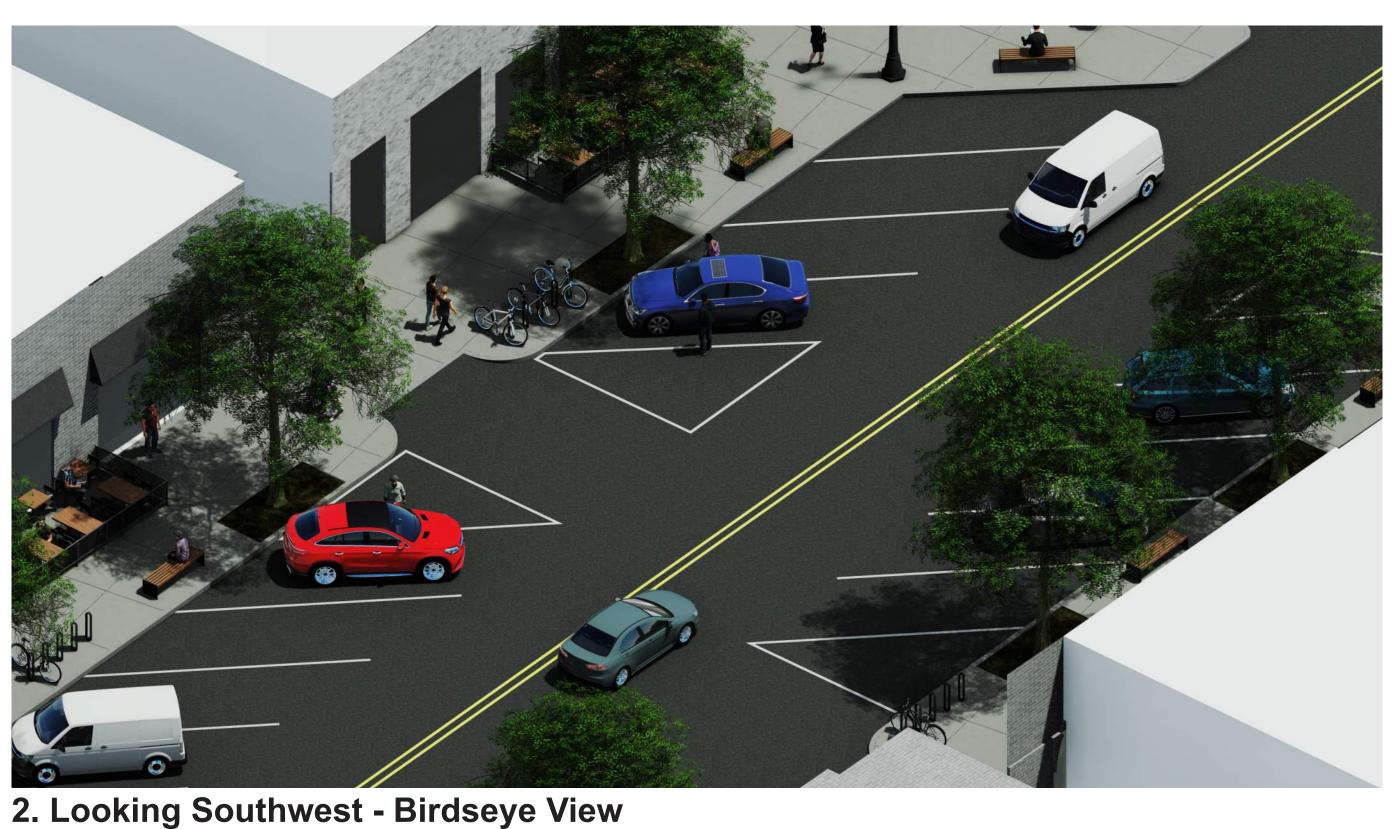

## LaSalle Rd - Design Direction

West Hartford Center Infrastructure Master Plan: Lasalle And Farmington Street Design Public Meeting

Stay tuned on the project web pagewww.westhartfordct.gov/whcenterplan