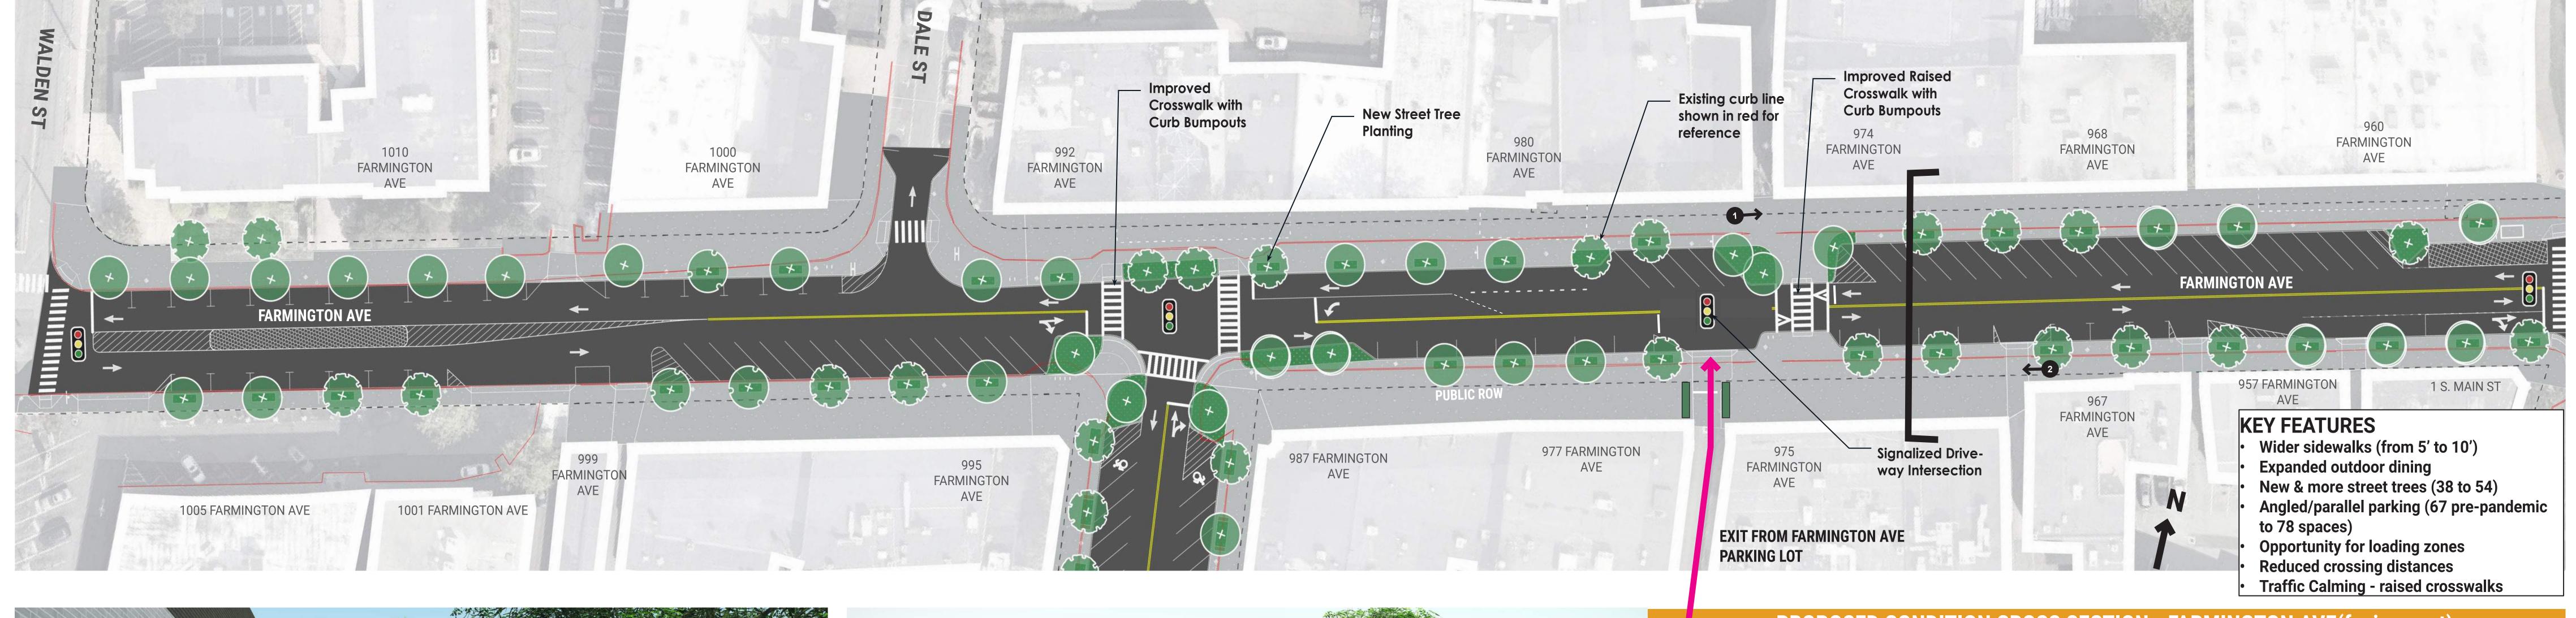

## PROPOSED CONDITION CROSS SECTION - FARMINGTON AVE(facing east) 33.6"\*/-Face of Building to Proposed Curb 17'-8" 10'-6" 4' 18' 12' 12' 8' 4' 10' 18'-6" Amenity Walk Zone Way Way Parking Lane Parking Lane Lane Frontage Curb-to-Curb 78'-6" ROW Name of Building to Existing Curb Travel Lane Parking Frontage 17'-6" 11' Curb-to-Curb 78'-6" ROW