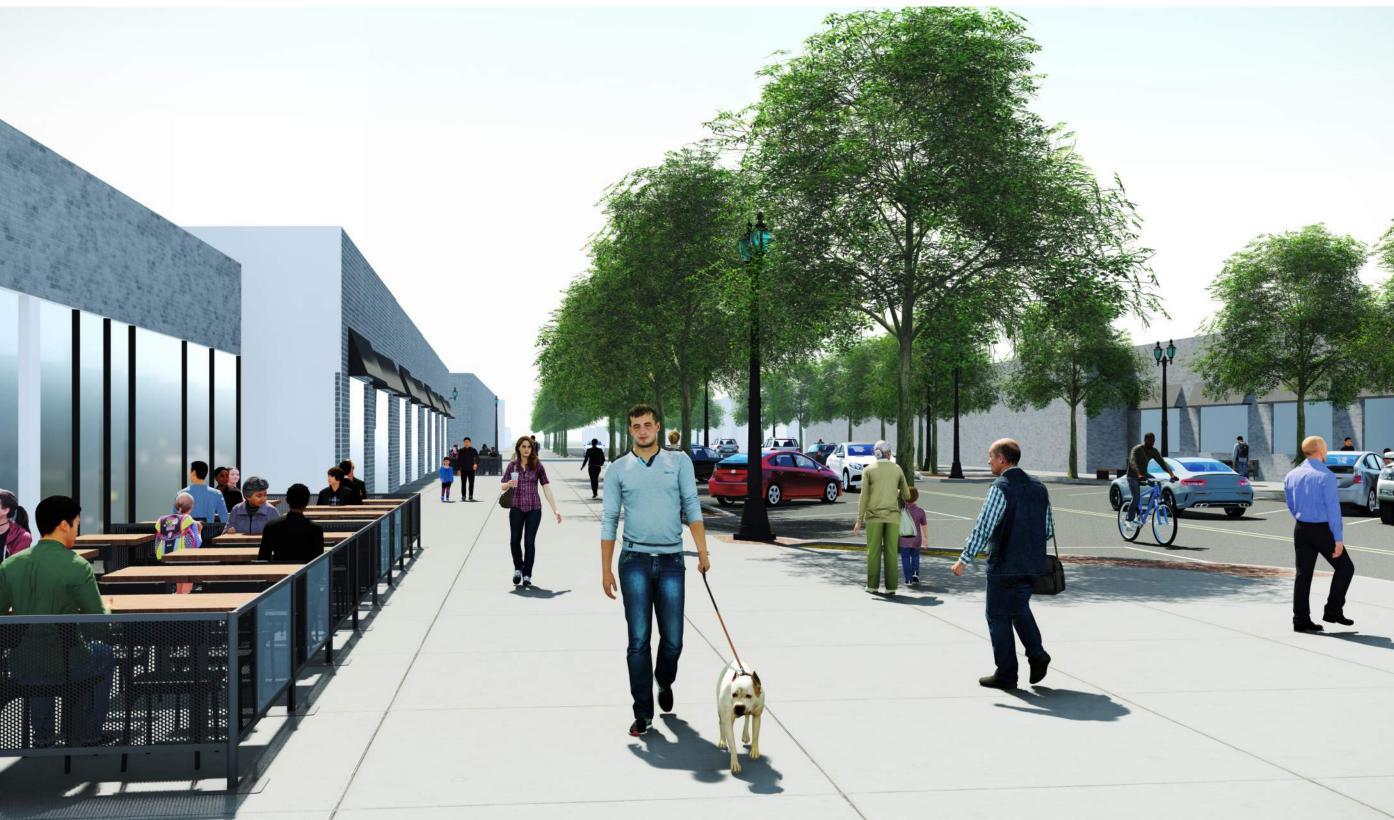

## Farmington Ave - Design Direction

1. Looking East - North Side of Farmington Avenue

2. Looking West - South side of Farmington Ave