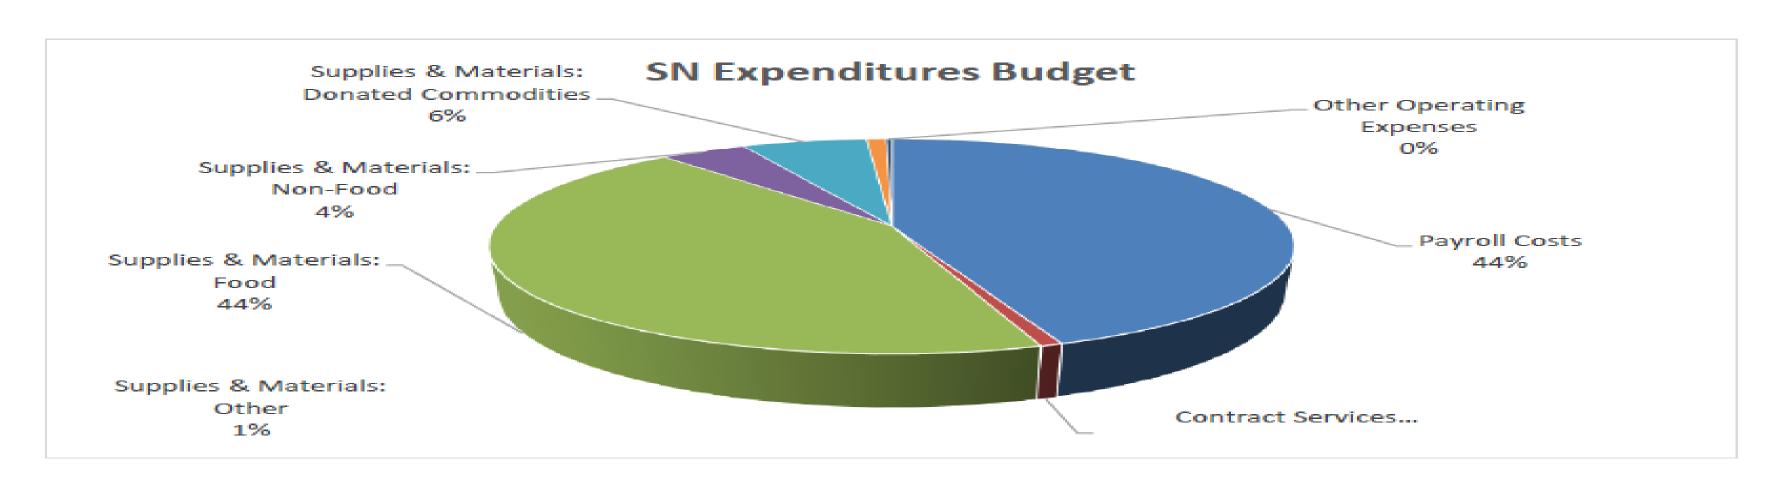

4%  |    |        |
| 6342        | 35       | Supplies & Materials: Non-Food            | \$<br>750,444    | 4%   |    |        |
| 6344        | 35       | Supplies & Materials: Donated Commodities | \$<br>1,083,050  | 6%   |    |        |
| 63xx        | 35       | Supplies & Materials: Other               | \$<br>170,000    | 1%   |    |        |
| 6400        | 35       | Other Operating Expenses                  | \$<br>53,000     | 0%   |    |        |
|             |          |                                           | \$<br>18,115,065 | 100% | \$ | 541    |
| 6600        |          | Capital Outlay                            | \$<br>_          |      |    |        |
| Total Expen | nditures |                                           | \$<br>18,115,065 |      | \$ | 541    |







## **Debt Service**

#### REVENUE

| Object        |                                                | Beginning/<br>Original |      | E  | Per<br>nrolled |
|---------------|------------------------------------------------|------------------------|------|----|----------------|
| Code          | Revenue                                        | Budget                 | %    | 3  | 33,500         |
| 571x          | Local Revenue-Property taxes                   | \$<br>27,547,576       | 100% |    |                |
| 574x          | Local Revenue-interest                         | \$<br>-                | 0%   |    |                |
| 5800          | State Revenue (homestead exemption made whole) | \$<br>-                | 0%   |    |                |
| 7900          | Other Resources -