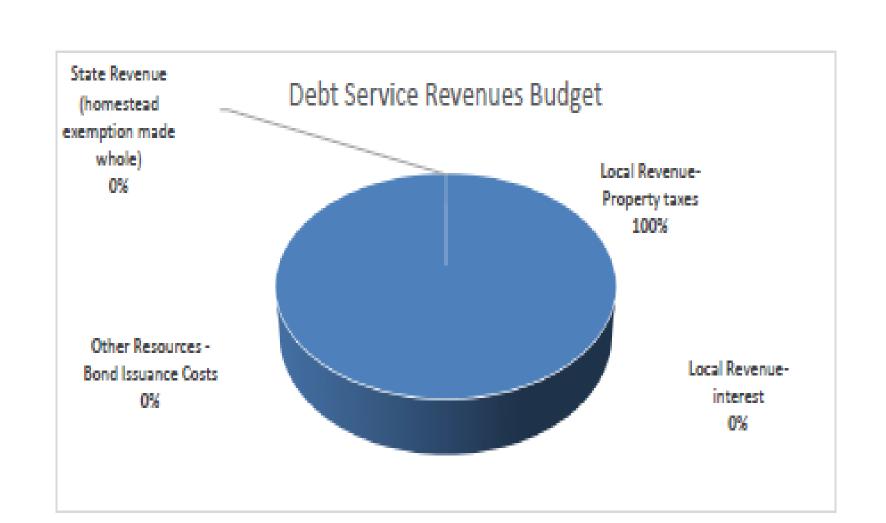

#### Bonded Indebtedness

Total amount of outstanding and unpaid bonded indebtedness\*

\$ 155,000,000

Outstanding Principal for 2022/23

Increase (Decrease) in Taxes

| Comparison of Proposed Rates with Last Year's Rates |        |                         |            |                         |                     |                   |                         |                                         |              |  |
|-----------------------------------------------------|--------|-------------------------|------------|-------------------------|---------------------|-------------------|-------------------------|-----------------------------------------|--------------|--|
|                                                     |        | aintenance<br>Operation |            | iterest &<br>inking Fun | d** Total           |                   | cal Revent<br>r Student | ue State Revenue<br>Per Student         |              |  |
| Last Year's Rate                                    | \$     | 1.05170                 | 5          | .12622                  | \$ 1.17792          | \$                | 5,661                   | \$ 4,279                                |              |  |
| Rate to Maintain Same                               |        |                         |            |                         |                     |                   |                         |                                         |              |  |
| Level of Maintenance &                              | \$     | 1.05178                 | 5          | .17583                  | \$ 1.22761          | . 5               | 6,058                   | \$ 4,145                                |              |  |
| Operations Revenue &                                |        |                         |            |                         |                     |                   |                         |                                         |              |  |
| Pay Debt Service                                    | _      |                         | _          |                         |                     | _                 |                         |                                         |              |  |
| Proposed Rate                                       | \$     | .99840                  | \$         | .17952                  | \$ 1.17792          | \$                | 5,687                   | \$ 4,262                                |              |  |
| <ul> <li>A school district may not let</li> </ul>   | ry the | e district's :          | maintenanc | e taxes des             | cribed by Section 4 | 5.002 at a rate i | ntended to              | create a surplus in maintenance tax rev | enue for the |  |

- purpose of paying the district's debt service.

  \*\* The Interest & Sinking Fund tax revenue is used to pay for bonded indebtedness on construction, equipment, or both. The bonds, and the tax rate necessary to pay those bonds, were approved by the voters of this district.