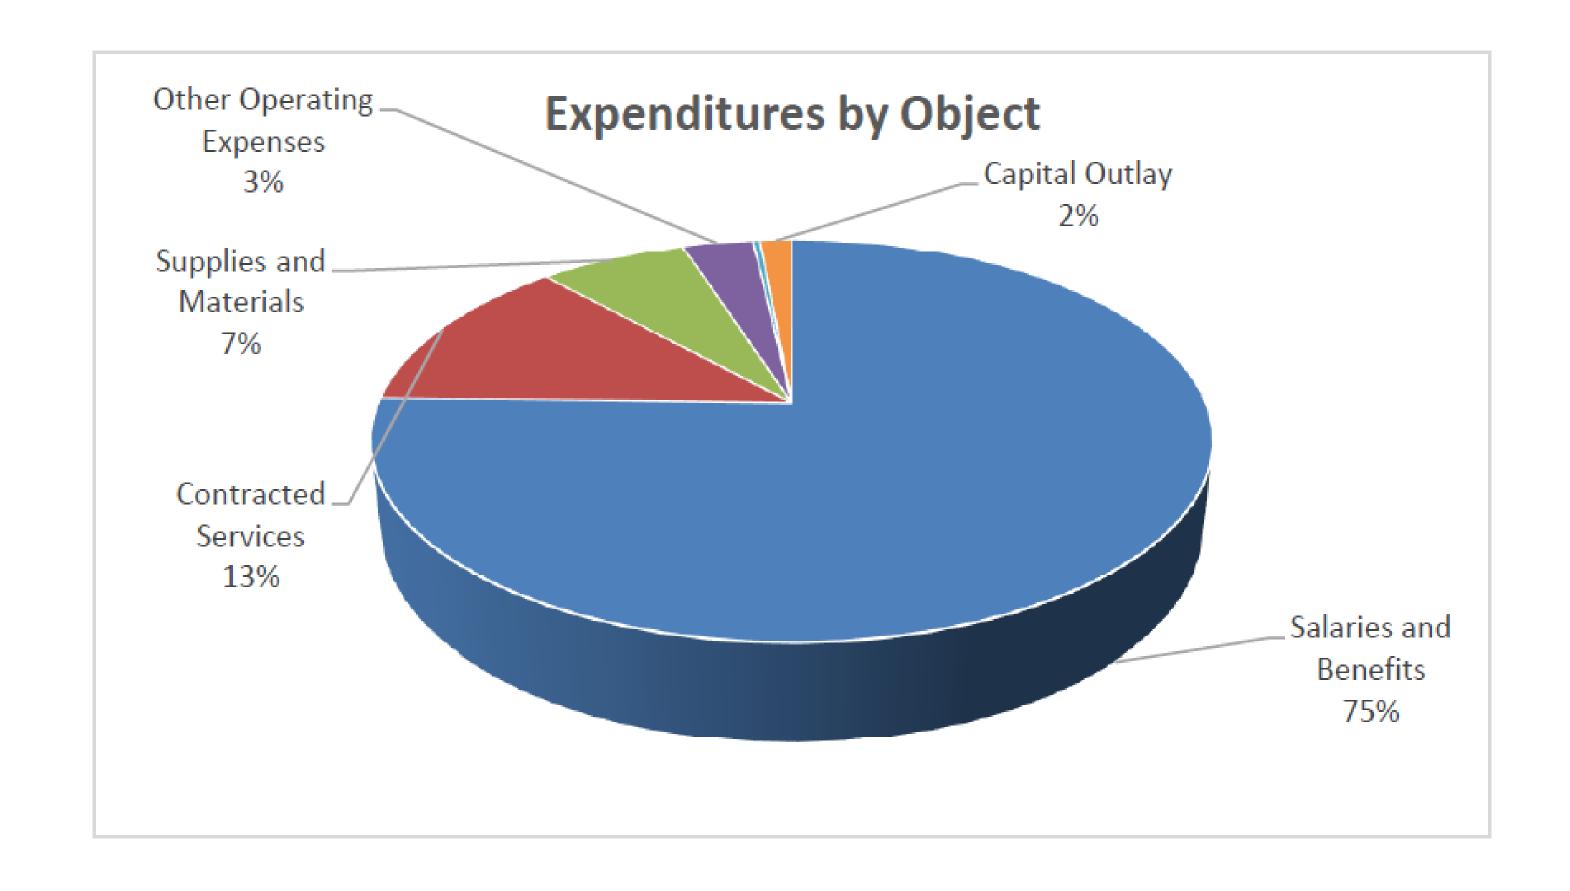

|        |
|           |                            |             |                |                                                                     |        |

# General Fund

# Revenue



|        |                         |    | Per     |               |
|--------|-------------------------|----|---------|---------------|
| Object |                         | E  | nrolled | 2022-2023     |
| Code   | Estimated Revenue       | 3  | 3,500   | Budget        |
| 5700   | Local Revenue           | Ş  | 4,745   | \$158,953,780 |
| 5800   | State Revenue           | \$ | 5,005   | 167,676,531   |
| 5900   | Federal Revenue         | \$ | 226     | 7,569,689     |
|        | Total Estimated Revenue | Ş  | 9,976   | \$334,200,000 |

## General Fund



# Expenditures By Object

| Expenditur | e Object | Code Summary |  |
|------------|----------|--------------|--|
| 6100       | Salaries | and Benefits |  |

| 100 | Salaries and Benefits    | \$ | 7,626 | \$<br>255,464,076 |
|-----|--------------------------|----|-------|-------------------|
| 200 | Contracted Services      | \$ | 1,290 | \$<br>43,217,641  |
| 300 | Supplies and Materials   | \$ | 684   | \$<br>22,900,801  |
| 400 | Other Operating Expenses | \$ | 331   | \$<br>11,087,482  |
| 500 | Debt Service             | \$ | 31    | \$<br>1,050,000   |
| 300 | Capital Outlay           | \$ | 149   | \$<br>5,000,000   |
| XXX | Other Sources            | \$ | (151) | \$<br>(5,070,000) |
| XXX | Other Uses               | \$ | 16    | \$<br>550,000     |
|     | Total Other Sources