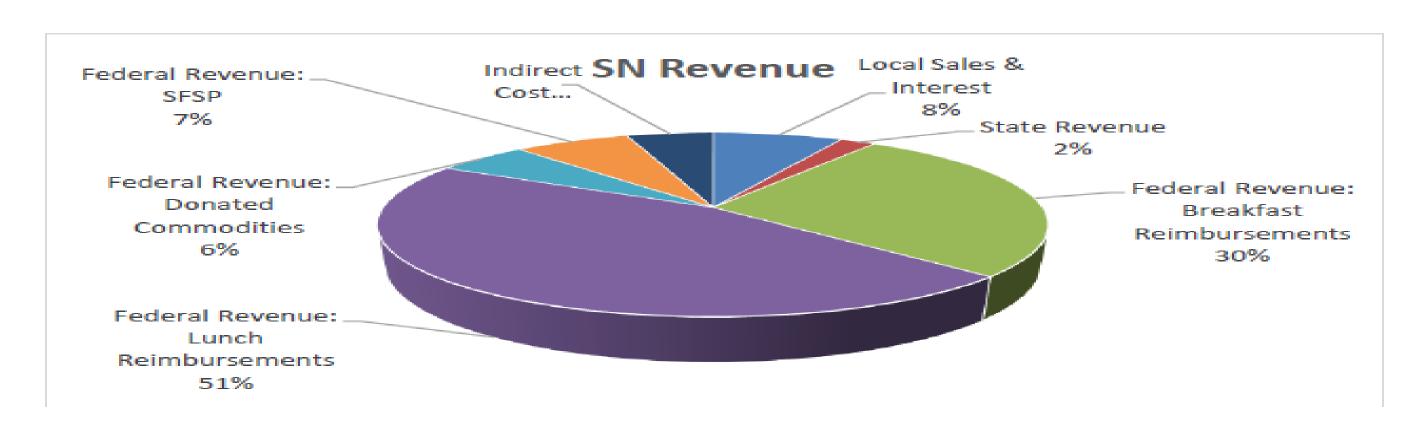

Local Sales & Interest                    | \$ | 1,503,000   | 8%      | _        |
| 5800          | State Revenue                             | \$ | 413,000     | 2%      |          |
| 5921          | Federal Revenue: Breakfast Reimbursements | \$ | 5,504,000   | 30%     |          |
| 5922          | Federal Revenue: Lunch Reimbursements     | \$ | 9,262,500   | 51%     |          |
| 5923          | Federal Revenue: Donated Commodities      | \$ | 1,083,050   | 6%      |          |
| 5939          | Federal Revenue: SFSP                     | \$ | 1,349,515   | 7%      |          |
| 5929-01       | Indirect Cost                             | \$ | (1,000,000) | -6%     |          |
| Total Revenue |                                           | \$ | 18,115,065  | 100% \$ | 541      |



## **School Nutrition**

#### **EXPENDITURES**

|             |          |                                           | Beginning/       |      | F  | Per    |
|-------------|----------|-------------------------------------------|------------------|------|----|--------|
| Object      | Fn       |                                           | Original         |      | En | rolled |
| Code        | Code     | Expenditure                               | Budget           | %    |    | 33,500 |
| 6100        | 35       | Payroll Costs                             | \$<br>8,014,053  | 44%  |    | _      |
| 6200        | 35       | Contracted Services                       | \$<br>136,800    | 1%   |    |        |
| 6341        | 35       | Supplies & Materials: Food                | \$<br>7,907,7