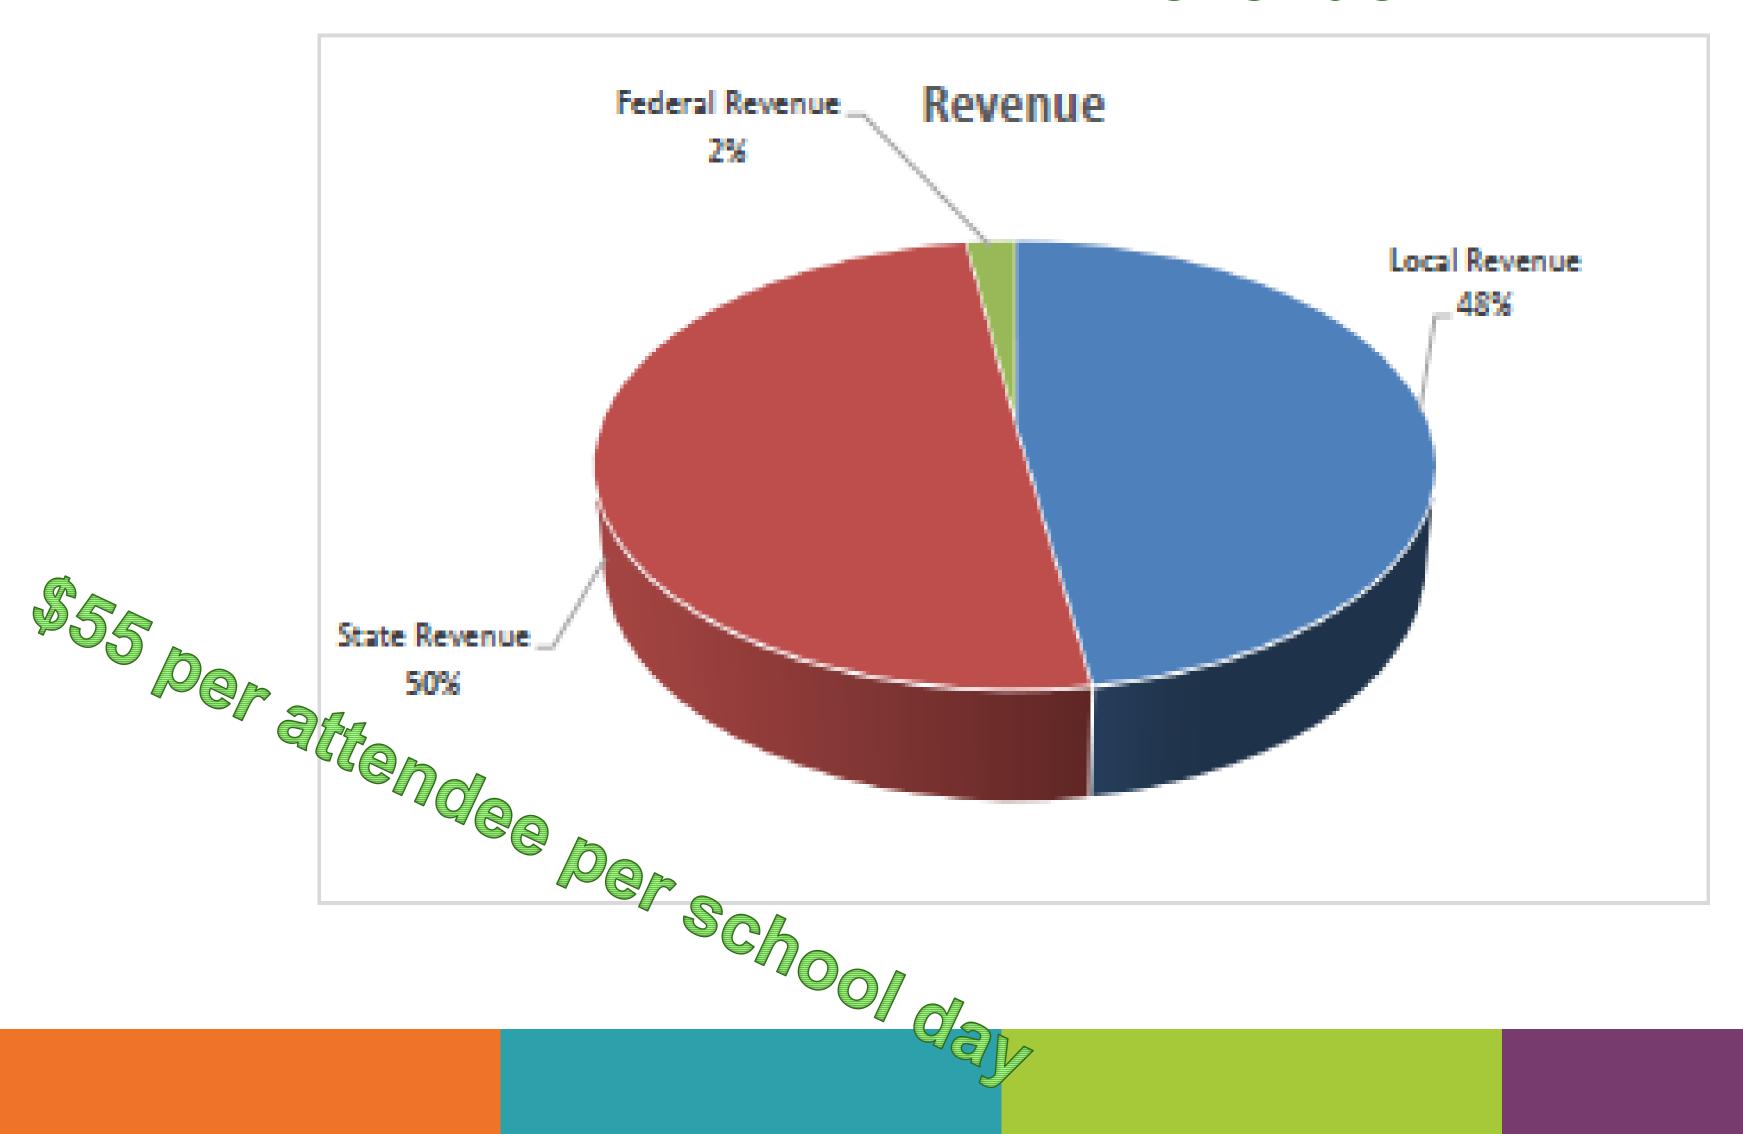

|
|           |                            |             |                |                                                                     |        |
| Estimated | Fund Balance at of 6/30/22 |             | \$107,554,000  |                                                                     |        |
| Estimated | Fund Balance at of 6/30/23 |             | \$102,657,000  |                                                                     |        |
|           |                            |             | \$ 4,897,000   | One Time Expenditures                                               |        |
|           |                            |             |                |                                                                     |        |

# General Fund

# Revenue



|        |                         |    | Per     |               |
|--------|-------------------------|----|---------|---------------|
| Object |                         | E  | nrolled | 2022-2023     |
| Code   | Estimated Revenue       | 3  | 3,500   | Budget        |
| 5700   | Local Revenue           | Ş  | 4,745   | \$158,953,780 |
| 5800   | State Revenue           | \$ | 5,005   | 167,676,531   |
| 5900   | Federal Revenue         | \$ | 226     | 7,569,689     |
|        | Total Estimated Revenue | Ş  | 9,976   | \$334,200,000 |

## General Fund



# Expenditures By Object

| Expenditur | e Object | Code Summary |  |
|------------|----------|--------------|--|
| 6100       | Salaries | and Benefits |  |

| 100 | Salaries and Benefits    | \$ | 7,626 | \$<br>255,464,076 |
|-----|