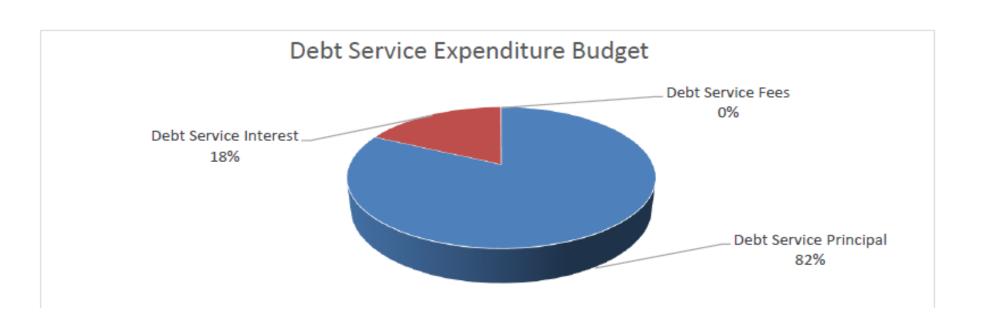

#### Budget Summary Report for ECTOR COUNTY ISD

|                |                                  | Daagot Ca.    | illinary its | portion        | ore for Editore deciring         |               |               |      |  |
|----------------|----------------------------------|---------------|--------------|----------------|----------------------------------|---------------|---------------|------|--|
|                | 2021 - 2022 Budget               |               | 32,730       | Proposed       | 2022 - 2023 Budge                | et            | 33,500        |      |  |
|                |                                  | Aggregate     | Per Pupil    |                |                                  | Aggregate     | Per Pupil     |      |  |
|                |                                  | Expenditures  | Expenditures |                |                                  | Expenditures  | _             |      |  |
|                |                                  |               |              |                |                                  |               |               |      |  |
| Instruction    | functions 11, 12, 13, 95         | \$196,748,596 | \$6,011      | Instruction    | functions 11, 12, 13, 95         | \$215,513,194 | \$6,433       | 7%   |  |
| Instructional  |                                  |               |              | Instructional  |                                  |               |               |      |  |
| Support        | functions 21, 23, 31, 32, 33, 36 | \$53,415,948  | \$1,632      | Support        | functions 21, 23, 31, 32, 33, 36 | \$52,939,215  | \$1,580       | -3%  |  |
|                |                                  |               |              |                |                                  |               | \$0           |      |  |
| Central        |                                  |               |              | Central        |                                  |               |               |      |  |
| Administration | function 41                      | \$9,481,493   | \$290        | Administration | function 41                      | \$8,657,848   | \$258         |      |  |
|                | Public Notices                   | \$20,600      | \$1          |                | Public Notices                   | \$16,675      | \$0           |      |  |
|                | Influencing Legislation          | \$1,500       | \$0          |                | Influencing Legislation          | \$2,500       | \$0           |      |  |
|                | Total:                           | \$9,503,593   | \$290        |                | Total:                           | \$8,677,023   | <b>\$2</b> 59 | -11% |  |
| District       |                                  |               |              | District       |                                  |               |               | _    |  |
| Operations     | functions 51, 52, 53, 54, 35     | \$69,596,715  | \$2,126      | Operations     | functions 51, 52, 53, 54, 35     | \$74,920,027  | \$2,236       | 5%   |  |
| Debt Service   | function 7x                      | \$19,250,666  | \$588        | Debt Service   | function 7x                      | \$28,597,576  | \$854         | 45%  |  |
|                |                                  |               |              |                |                                  |               |               |      |  |
| Other          | functions 61-99                  | \$3,446,252   | \$105        | Other          | functions 61-99                  | \$3,735,606   | \$112         | 6%   |  |
| 00             | Other Uses                       | \$550,000     | n/a          | 00             | Other Uses                       | \$550,000     | \$16          | n/a  |  |
|                |                                  |               |              |                |                                  |               |               |      |  |
|                | GRAND TOTALS                     | \$352,511,770 | 100%         |                | GRAND TOTALS                     | \$384,932,641 | 100%          |      |  |
|                |                                  |               |              |                |                                  |               |               |      |  |
| Fund 199       | General Fund                     | 314,555,610   | 89%          | Fund 199       | General Fund                     | 339,270,000   | 88%           |      |  |
| Fund 240       | School Nutrition Fund            | 18,705,494    | 5%           | Fund 240       | School Nutrition Fund            | 18,115,065    | 5%            |      |  |
| Fund 599       | Debt Service Fund                | 19,250,666    | 5%           | Fund 599       | Debt Service Fund                | 27,547,576    | 7%            |      |  |
|                | - I                              |               | ·            | -              |                                  | -             | · ·           | -    |  |