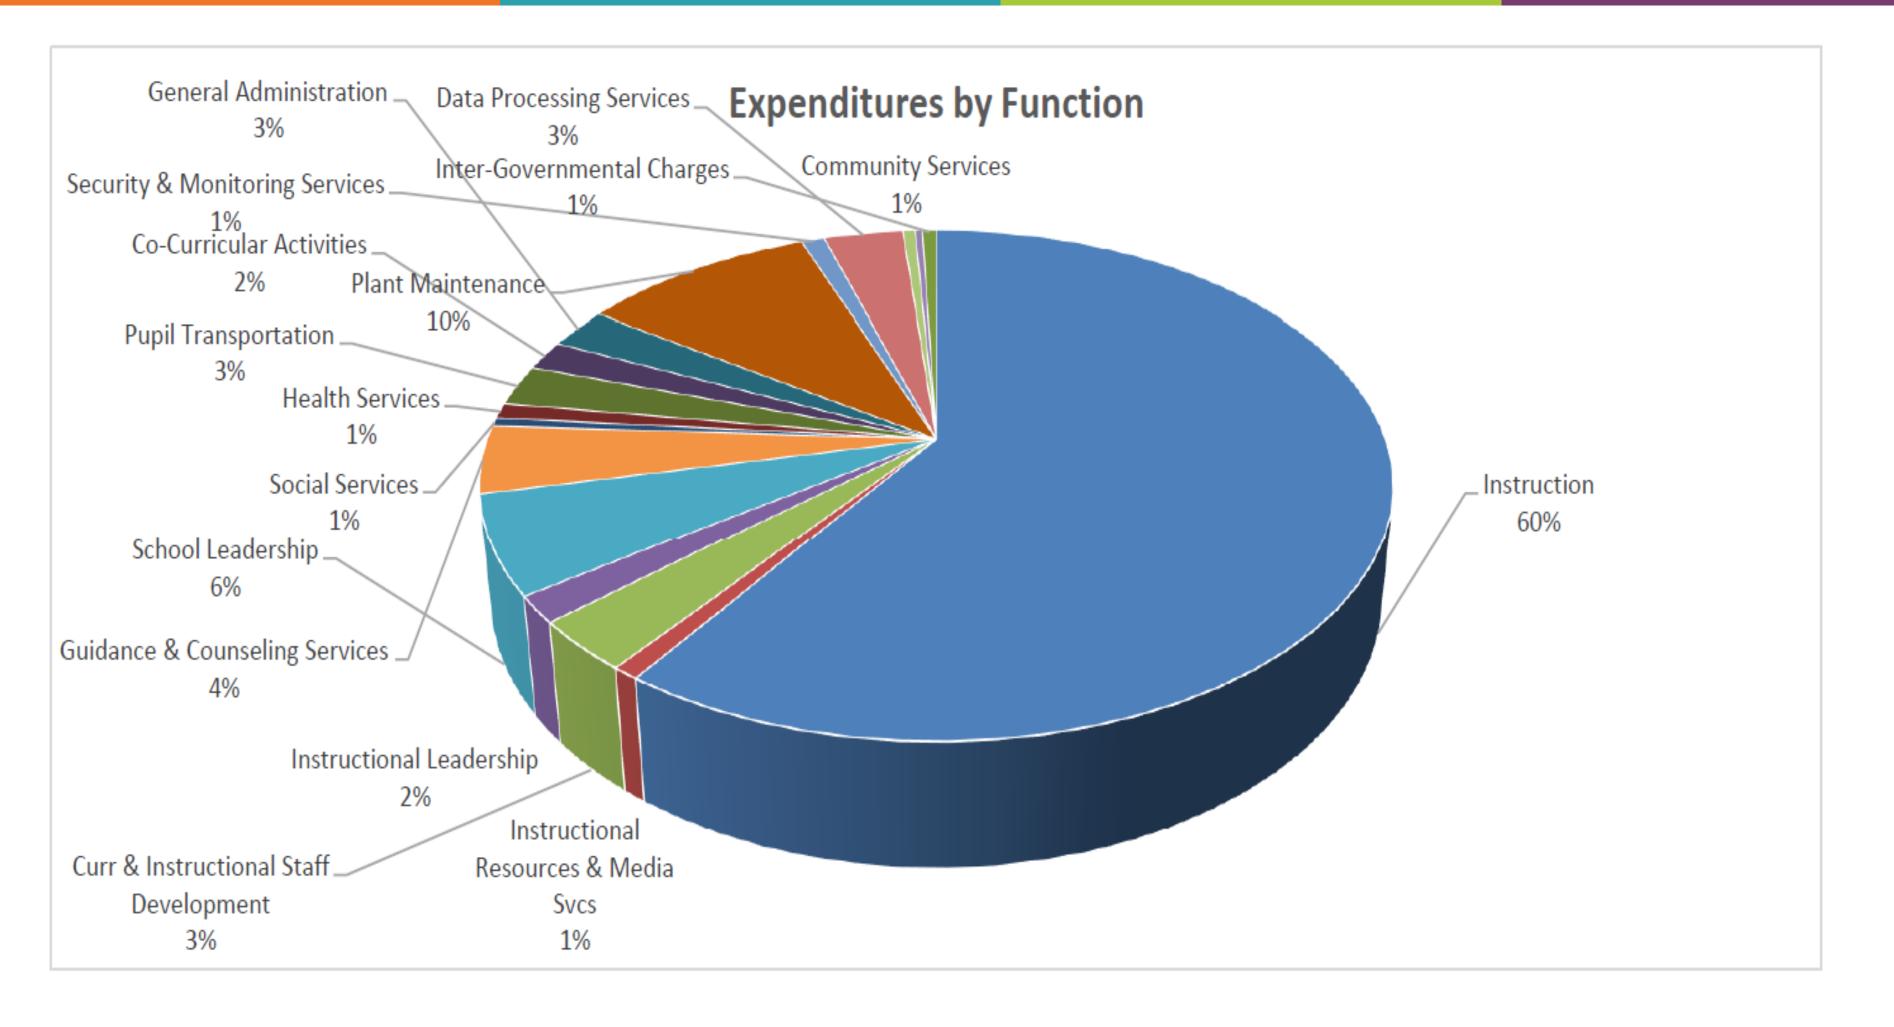

Summary |  |
|------------|----------|--------------|--|
| 6100       | Salaries | and Benefits |  |

| 100 | Salaries and Benefits    | \$ | 7,626 | \$<br>255,464,076 |
|-----|--------------------------|----|-------|-------------------|
| 200 | Contracted Services      | \$ | 1,290 | \$<br>43,217,641  |
| 300 | Supplies and Materials   | \$ | 684   | \$<br>22,900,801  |
| 400 | Other Operating Expenses | \$ | 331   | \$<br>11,087,482  |
| 500 | Debt Service             | \$ | 31    | \$<br>1,050,000   |
| 300 | Capital Outlay           | \$ | 149   | \$<br>5,000,000   |
| XXX | Other Sources            | \$ | (151) | \$<br>(5,070,000) |
| XXX | Other Uses               | \$ | 16    | \$<br>550,000     |
|     | Total Other Sources/Uses | S  | 9,976 | \$<br>334,200,000 |

## General Fund



# **Expenditures**by Function

|             |                                                       |      |    | Per     |               |
|-------------|-------------------------------------------------------|------|----|---------|---------------|
| Function    | İ                                                     |      | E  | nrolled |               |
| Code        | Budgeted Expenditure                                  | %    | 3  | 33,500  | Totals        |
| 11          | Instruction                                           | 60%  | \$ | 6,025   | \$201,846,932 |
| 12          | Instructional Resources & N                           | 1%   | 5  | 83      | 2,779,013     |
| 13          | Curr & Instructional Staff De                         | 3%   | Ş  | 325     | 10,887,249