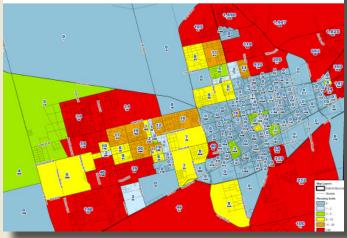

Projected New Housing Occupancies: Jan. 2017 to Oct. 2026

PASA forecasts almost 10,000 new housing occupancies in the next ten years. The red sections in the graphic above represent the highest projected areas of growth.