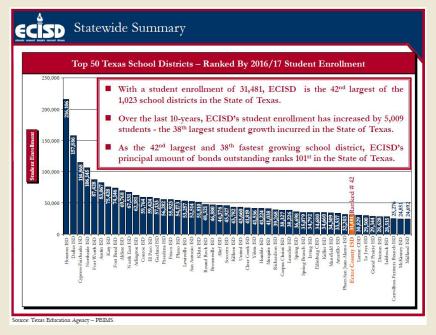

#### **Tax Comparisons**

The grapic to the left shows Ector County ISD's outstanding bond debt compared to the largest, and fastest-growing school districts in Texas.