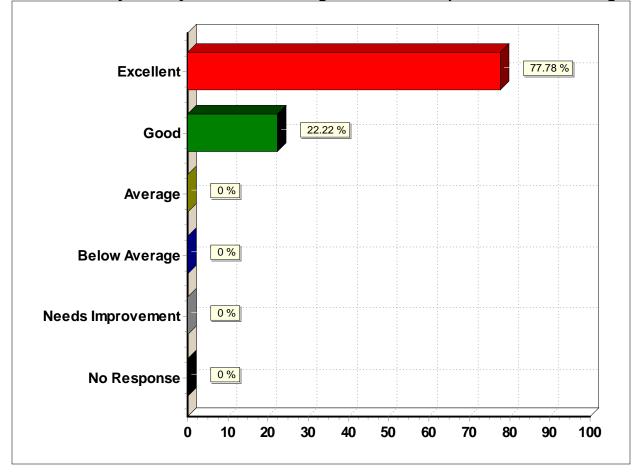

#### 11. How would you rate your teachers' caring attitudes and responsiveness to learning?

## 11. How would you rate your teachers' caring attitudes and responsiveness to learning?

| Response (n = 9)  | Frequency | Percent |
|-------------------|-----------|---------|
| Excellent         | 7         | 77.8%   |
| Good              | 2         | 22.2%   |
| Average           | 0         | 0.0%    |
| Below Average     | 0         | 0.0%    |
| Needs Improvement | 0         | 0.0%    |
| No Response       | 0         | 0.0%    |
| •                 | ·         |         |