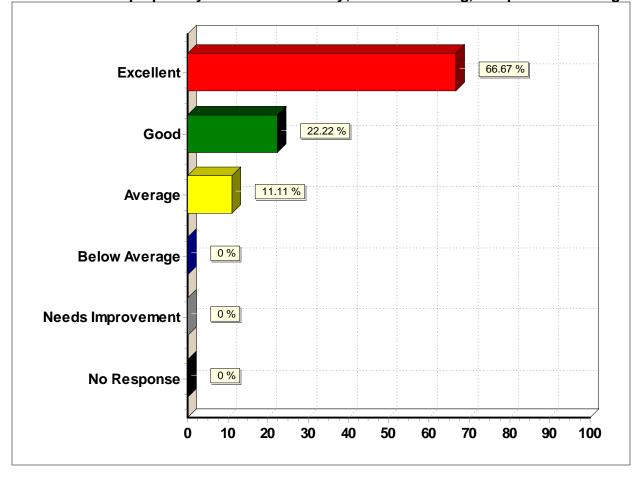

#### 6. How would you rate the school in preparing you for your future?

| future?                   |           |               |          |
|---------------------------|-----------|---------------|----------|
| 6. How would you rate the | school in | preparing you | for your |

| Response (n = 9)  | Frequency | Percent |
|-------------------|-----------|---------|
| Excellent         | 6         | 66.7%   |
| Good              | 2         | 22.2%   |
| Average           | 1         | 11.1%   |
| Below Average     | 0         | 0.0%    |
| Needs Improvement | 0         | 0.0%    |
| No Response       | 0         | 0.0%    |