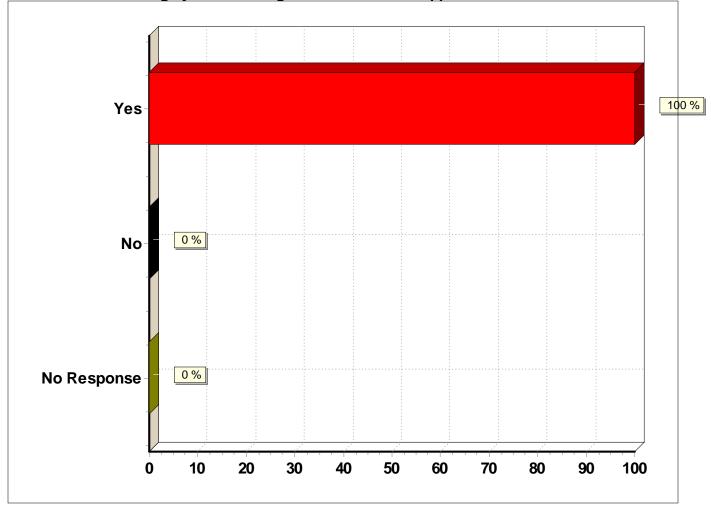

#### 2. Would you recommend your school to upcoming students?

#### 2. Would you recommend your school to upcoming students?

| Response (n = 9) | Frequency | Percent |
|------------------|-----------|---------|
| Yes              | 9         | 100.0%  |
| No               | 0         | 0.0%    |
| No Response      | 0         | 0.0%    |