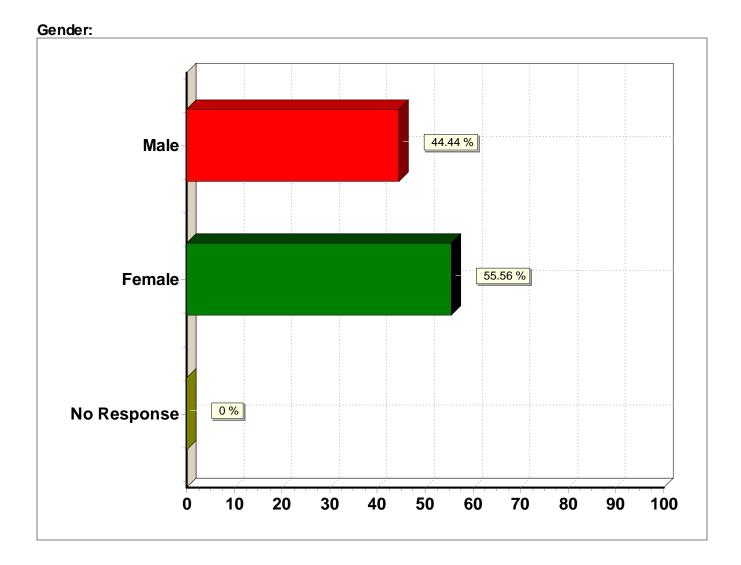

\*\* Percentage may exceed 100% as graduates can mark multiple responses. \*\*

| Response (n = 9) | Frequency | Percent |
|------------------|-----------|---------|
| Male             | 4         | 44.4%   |
| Female           | 5         | 55.6%   |
| No Response      | 0         | 0.0%    |