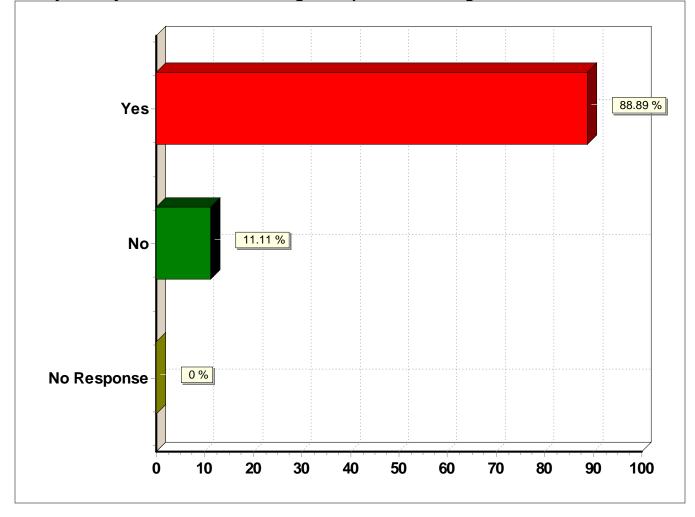

#### 5. Do you feel you now have a broad range of important knowledge?

## 5. Do you feel you now have a broad range of important knowledge?

| Response (n = 9) | Frequency | Percent |
|------------------|-----------|---------|
| Yes              | 8         | 88.9%   |
| No               | 1         | 11.1%   |
| No Response      | 0         | 0.0%    |