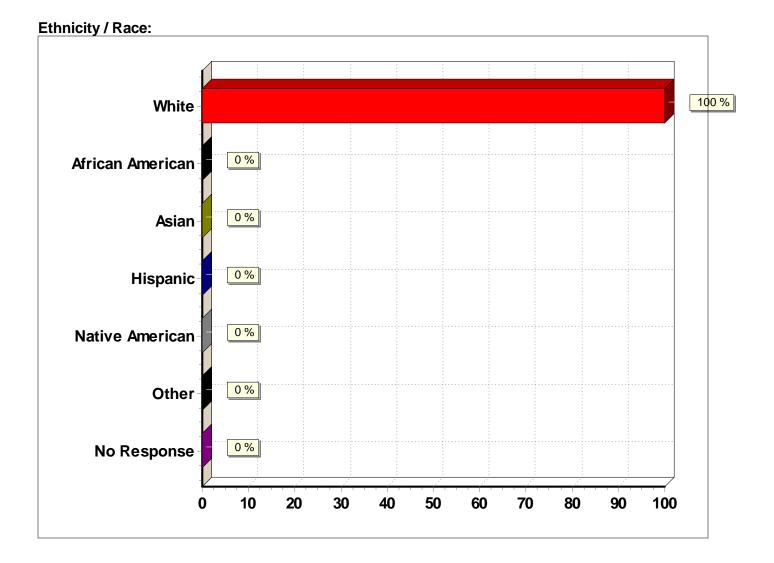

| Response (n = 9) | Frequency | Percent |
|------------------|-----------|---------|
| White            | 9         | 100.0%  |
| African American | 0         | 0.0%    |
| Asian            | 0         | 0.0%    |
| Hispanic         | 0         | 0.0%    |
| Native American  | 0         | 0.0%    |
| Other            | 0         | 0.0%    |
| No Response      | 0         | 0.0%    |