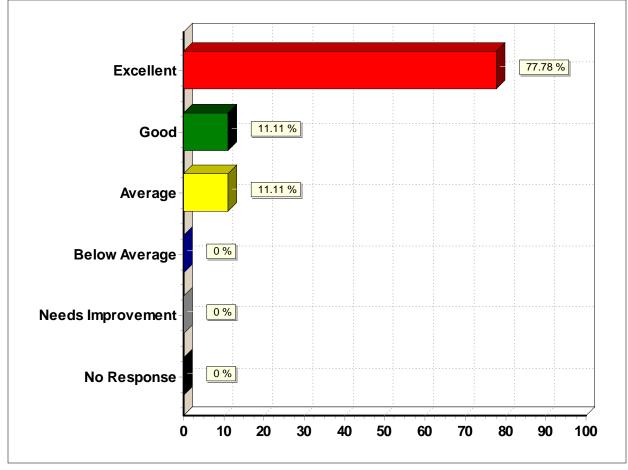

#### 6. How would you rate the school in preparing you for your future?

| future?                   |           |               |          |
|---------------------------|-----------|---------------|----------|
| 6. How would you rate the | school in | preparing you | for your |

| Response (n = 9)  | Frequency | Percent |
|-------------------|-----------|---------|
| Excellent         | 6         | 66.7%   |
| Good              | 2         | 22.2%   |
| Average           | 1         | 11.1%   |
| Below Average     | 0         | 0.0%    |
| Needs Improvement | 0         | 0.0%    |
| No Response       | 0         | 0.0%    |