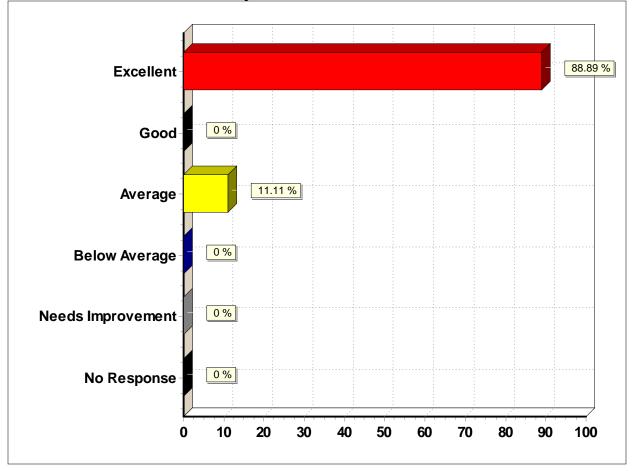

#### 5. Do you feel you now have a broad range of important knowledge?

## 5. Do you feel you now have a broad range of important knowledge?

| Response (n = 9) | Frequency | Percent |
|------------------|-----------|---------|
| Yes              | 8         | 88.9%   |
| No               | 1         | 11.1%   |
| No Response      | 0         | 0.0%    |