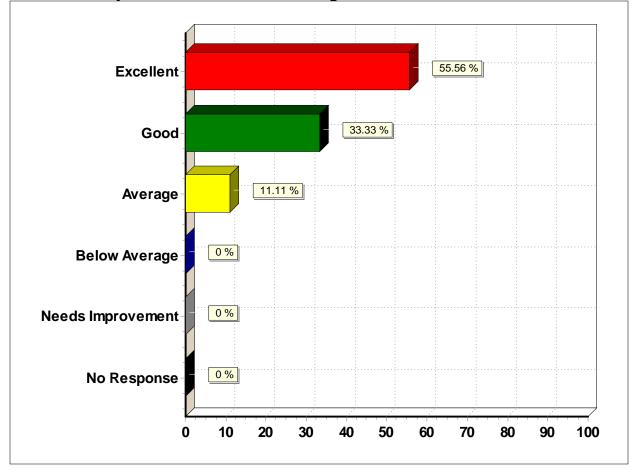

#### 12. How would you rate Lakeview in motivating students to learn?

| 12. How would you rate Lakeview in motivating students to |
|-----------------------------------------------------------|
| learn?                                                    |

| Response (n = 9)  | Frequency | Percent |
|-------------------|-----------|---------|
| Excellent         | 5         | 55.6%   |
| Good              | 3         | 33.3%   |
| Average           | 1         | 11.1%   |
| Below Average     | 0         | 0.0%    |
| Needs Improvement | 0         | 0.0%    |
| No Response       | 0         | 0.0%    |
|                   |           |         |