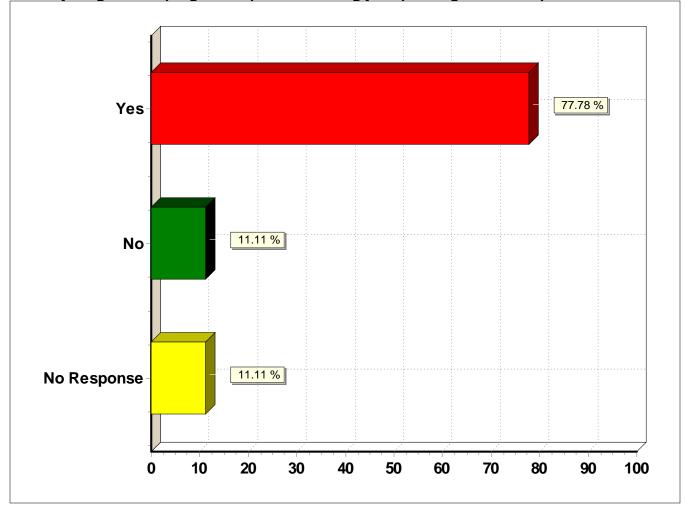

#### 3. Was your guidance program helpful in selecting your post-high school experience?

## 3. Was your guidance program helpful in selecting your post-high school experience?

| 7 | 77.8%       |
|---|-------------|
| 1 | 11.1%       |
| 1 | 11.1%       |
|   | 7<br>1<br>1 |

| Frequency<br>Row Percen | t              | 3. Was your guidance program helpful in selecting your post-high school experience? |       |             |             |  |
|-------------------------|----------------|-------------------------------------------------------------------------------------|-------|-------------|-------------|--|
|                         |                | Yes                                                                                 | No    | No Response | Total (Row) |  |
| Gender:                 | Male           | 3                                                                                   | 0     | 1           | 4           |  |
|                         |                | 75.0%                                                                               | 0.0%  | 25.0%       | 100.0%      |  |
|                         | Female         | 4                                                                                   | 1     | 0           | 5           |  |
|                         |                | 80.0%                                                                               | 20.0% | 0.0%        | 100.0%      |  |
|                         | No Response    | 0                                                                                   | 0     | 0           | 0           |  |
|                         |                | 0.0%                                                                                | 0.0%  | 0.0%        | 0.0%        |  |
|                         | Total (Column) | 7                                                                                   | 1     | 1           | 9           |  |
|                         |                | -                                                                                   | -     | -           | -           |  |
|                         | Count (n) 9    | ÷                                                                                   | •     | · ·         |             |  |