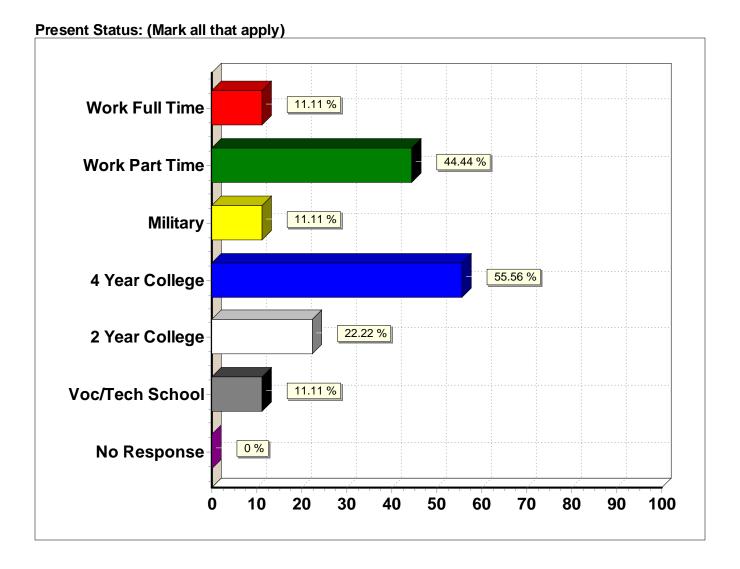

#### Present Status: (Mark all that apply)

| Response (n = 9) | Frequency | Percent |
|------------------|-----------|---------|
| Work Full Time   | 1         | 11.1%   |
| Work Part Time   | 4         | 44.4%   |
| Military         | 1         | 11.1%   |
| 4 Year College   | 5         | 55.6%   |
| 2 Year College   | 2         | 22.2%   |
| Voc/Tech School  | 1         | 11.1%   |
| No Response      | 0         | 0.0%    |

\*\* Percentage may exceed 100% as graduates can mark multiple responses. \*\*

| Response (n = 9) | Frequency | Percent |
|------------------|-----------|---------|
| Male             | 4         | 44.4%   |
| Female           | 5         | 55.6%   |
| No Response      | 0         | 0.0%    |