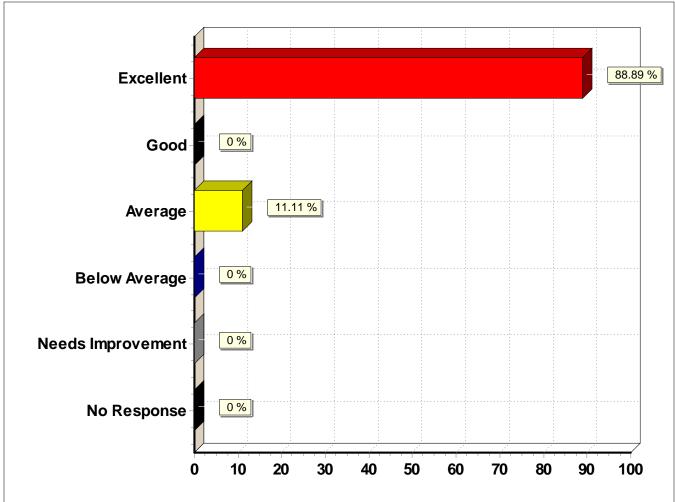

## 7. Rate the teachers based on how consistently they held high standards and demanded quality work.

| Response (n = 9)  | Frequency | Percent |
|-------------------|-----------|---------|
| Excellent         | 8         | 88.9%   |
| Good              | 0         | 0.0%    |
| Average           | 1         | 11.1%   |
| Below Average     | 0         | 0.0%    |
| Needs Improvement | 0         | 0.0%    |
| No Response       | 0         | 0.0%    |
|                   |           |         |