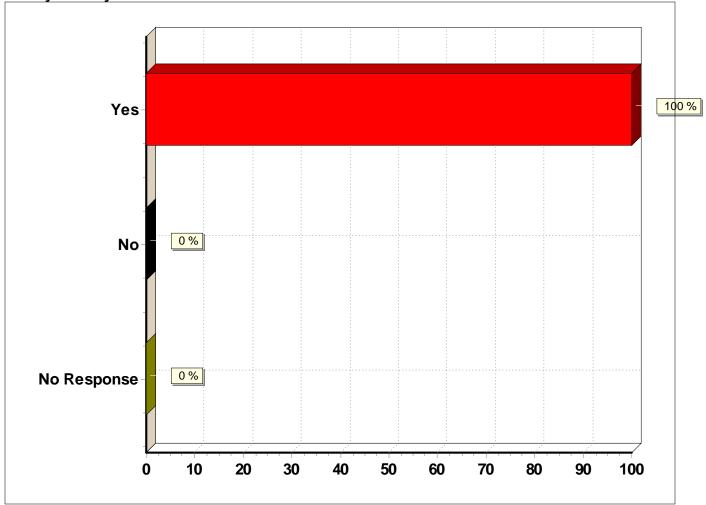

#### 2. Would you recommend your school to upcoming students?

#### 2. Would you recommend your school to upcoming students?

| Response (n = 9) | Frequency | Percent |
|------------------|-----------|---------|
| Yes              | 9         | 100.0%  |
| No               | 0         | 0.0%    |
| No Response      | 0         | 0.0%    |