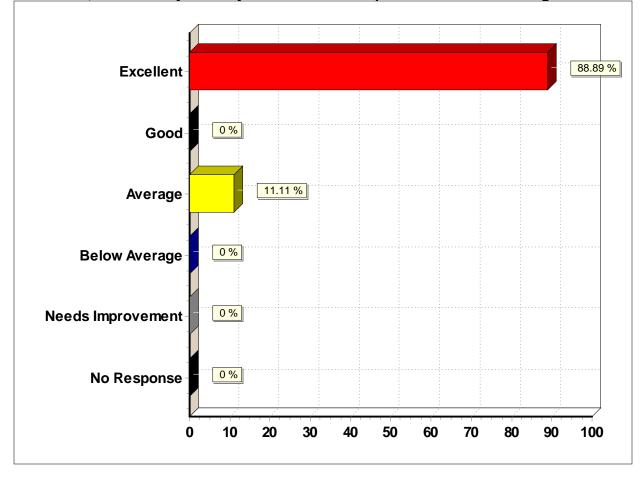

#### 10. Rate the extracurricular activity selection.

#### 10. Rate the extracurricular activity selection.

| Response (n = 9)  | Frequency | Percent |
|-------------------|-----------|---------|
| Excellent         | 8         | 88.9%   |
| Good              | 0         | 0.0%    |
| Average           | 1         | 11.1%   |
| Below Average     | 0         | 0.0%    |
| Needs Improvement | 0         | 0.0%    |
| No Response       | 0         | 0.0%    |