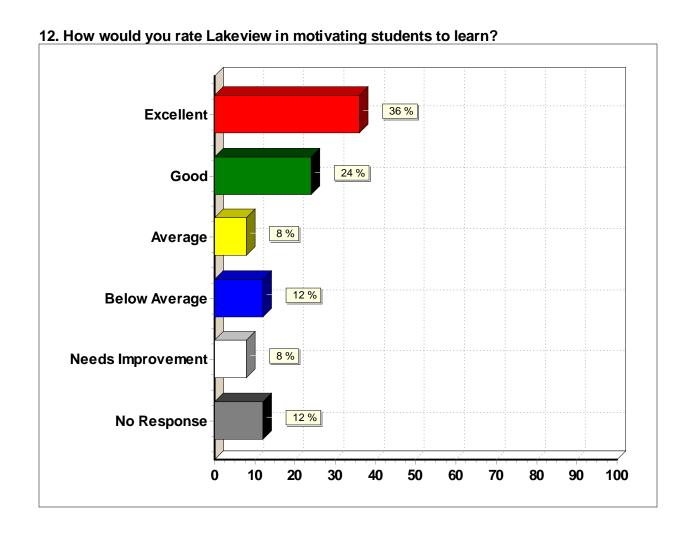

### 12. How would you rate Lakeview in motivating students to learn?

| Response (n = 25) | Frequency | Percent |
|-------------------|-----------|---------|
| Excellent         | 9         | 36.0%   |
| Good              | 6         | 24.0%   |
| Average           | 2         | 8.0%    |
| Below Average     | 3         | 12.0%   |
| Needs Improvement | 2         | 8.0%    |
| No Response       | 3         | 12.0%   |