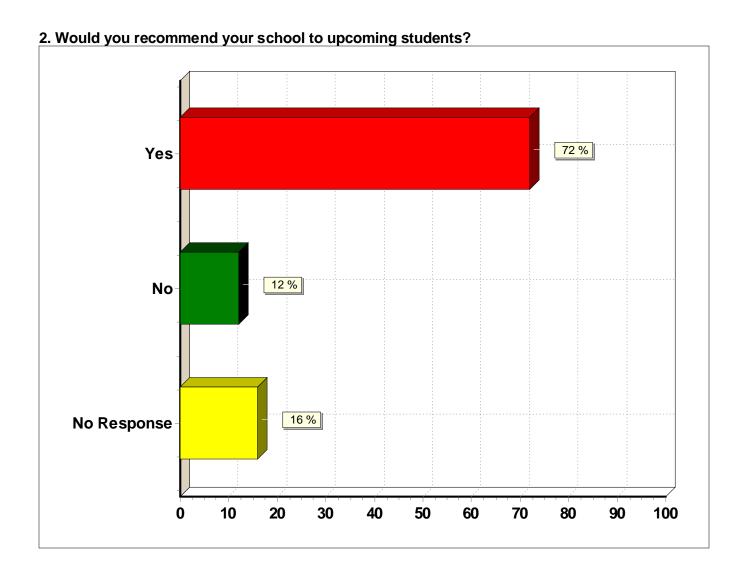

### 2. Would you recommend your school to upcoming students?

| Response (n = 25) | Frequency | Percent |
|-------------------|-----------|---------|
| Yes               | 18        | 72.0%   |
| No                | 3         | 12.0%   |
| No Response       | 4         | 16.0%   |