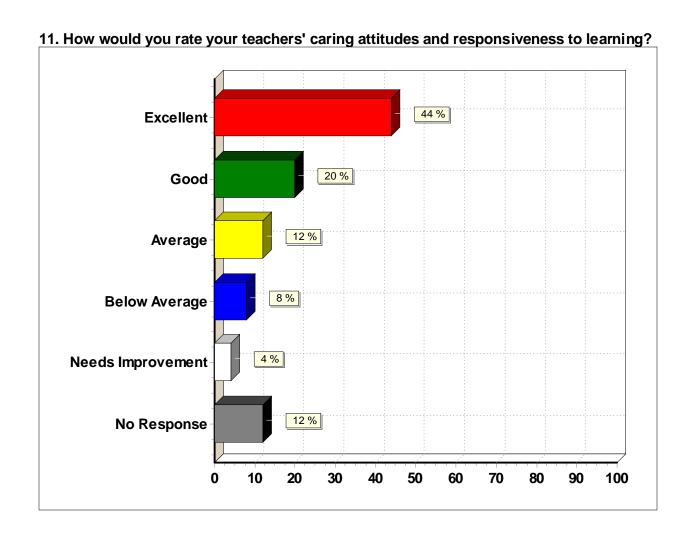

11. How would you rate your teachers' caring attitudes and responsiveness to learning?

| Response (n = 25) | Frequency | Percent |
|-------------------|-----------|---------|
| Excellent         | 11        | 44.0%   |
| Good              | 5         | 20.0%   |
| Average           | 3         | 12.0%   |
| Below Average     | 2         | 8.0%    |
| Needs Improvement | 1 1       | 4.0%    |
| No Response       | 3         | 12.0%   |