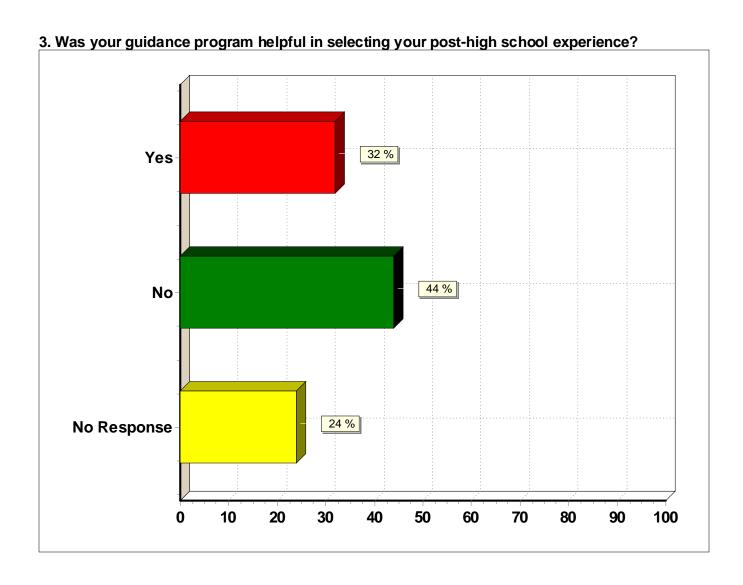

### 3. Was your guidance program helpful in selecting your post-high school experience?

| Response (n = 25) | Frequency | Percent |
|-------------------|-----------|---------|
| Yes               | 8         | 32.0%   |
| No                | 11        | 44.0%   |
| No Response       | 6         | 24.0%   |