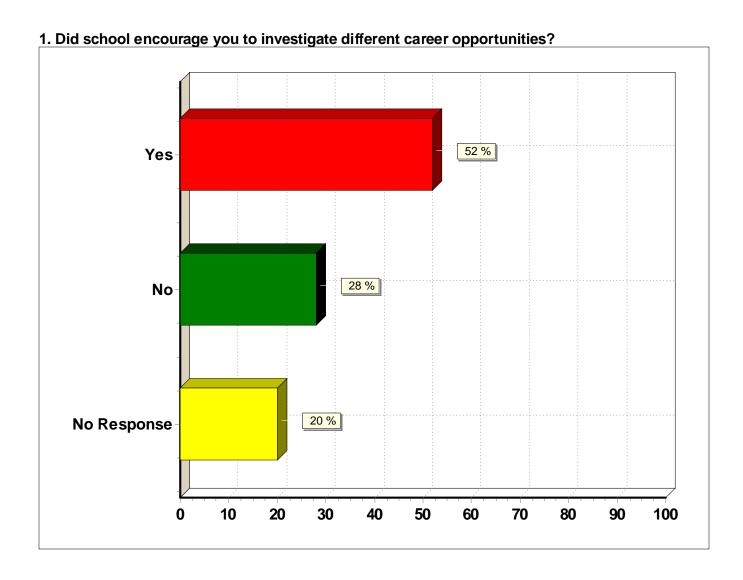

### 1. Did school encourage you to investigate different career opportunities?

| Response (n = 25) | Frequency | Percent |
|-------------------|-----------|---------|
| Yes               | 13        | 52.0%   |
| No                | 7         | 28.0%   |
| No Response       | 5         | 20.0%   |
|                   | ·         |         |