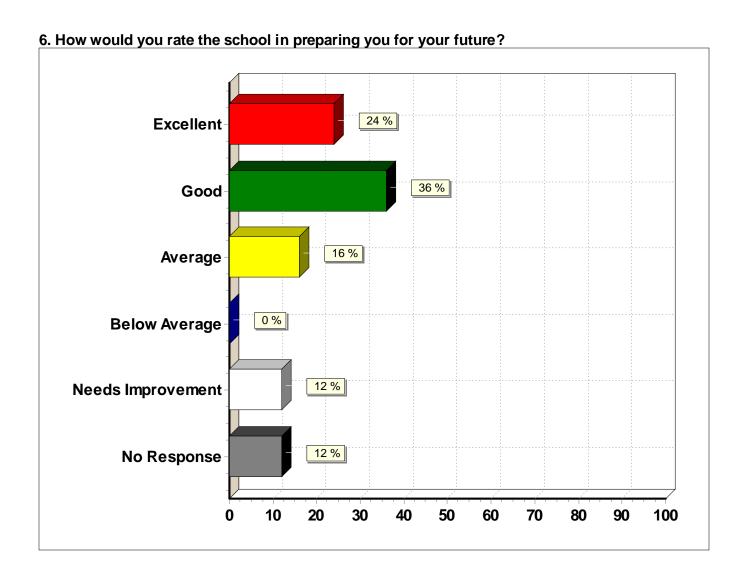

### 6. How would you rate the school in preparing you for your future?

| Response (n = 25) | Frequency | Percent |
|-------------------|-----------|---------|
| Excellent         | 6         | 24.0%   |
| Good              | 9         | 36.0%   |
| Average           | 4         | 16.0%   |
| Below Average     | 0         | 0.0%    |
| Needs Improvement | 3         | 12.0%   |
| No Response       | 3         | 12.0%   |