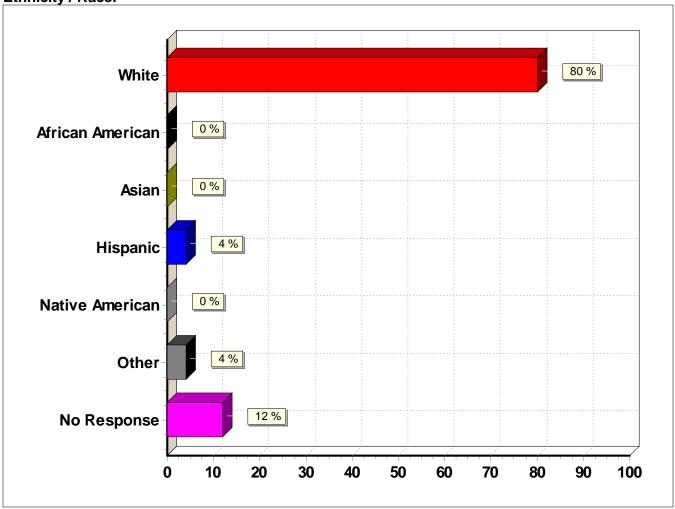

Ethnicity / Race:

| Response (n = 25) | Frequency | Percent |
|-------------------|-----------|---------|
| White             | 20        | 80.0%   |
| African American  | 0         | 0.0%    |
| Asian             | 0         | 0.0%    |
| Hispanic          | 1         | 4.0%    |
| Native American   | 0         | 0.0%    |
| Other             | 1         | 4.0%    |
| No Response       | 3         | 12.0%   |