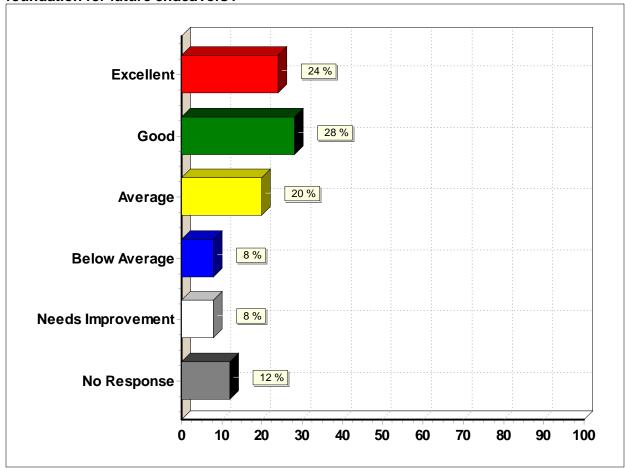

### 8. How well did school prepare you for continuing your education?

| Response (n = 25) | Frequency | Percent |  |
|-------------------|-----------|---------|--|
| Excellent         | 8         | 32.0%   |  |
| Good              | 7         | 28.0%   |  |
| Average           | 4         | 16.0%   |  |
| Below Average     | 0         | 0.0%    |  |
| Needs Improvement | 3         | 12.0%   |  |
| No Response       | 3         | 12.0%   |  |