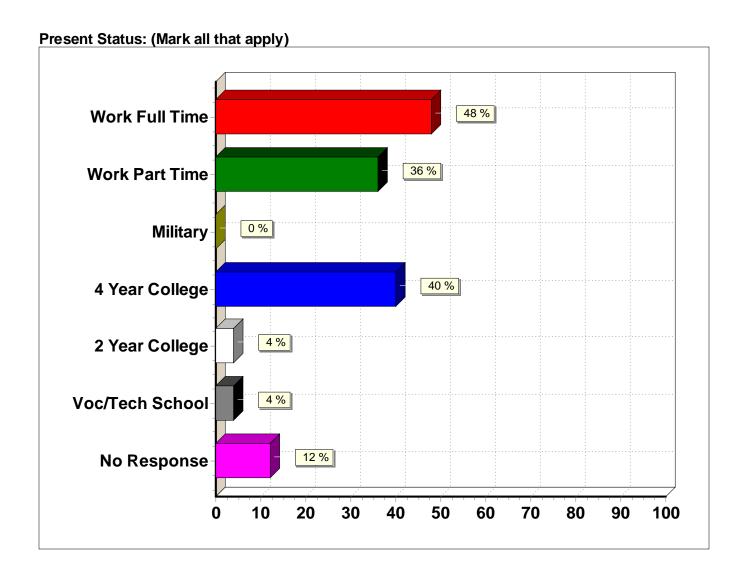

Present Status: (Mark all that apply)

| Response (n = 25) | Frequency | Percent |
|-------------------|-----------|---------|
| Work Full Time    | 12        | 48.0%   |
| Work Part Time    | 9         | 36.0%   |
| Military          | 0         | 0.0%    |
| 4 Year College    | 10        | 40.0%   |
| 2 Year College    | 1         | 4.0%    |
| Voc/Tech School   | 1         | 4.0%    |
| No Response       | 3         | 12.0%   |

<sup>\*\*</sup> Percentage may exceed 100% as graduates can mark multiple responses. \*\*