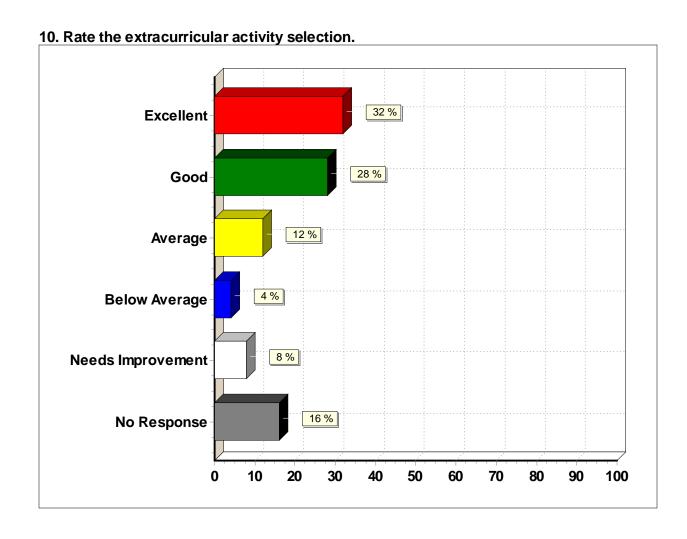

10. Rate the extracurricular activity selection.

| Response (n = 25) | Frequency | Percent |  |
|-------------------|-----------|---------|--|
| Excellent         | 8         | 32.0%   |  |
| Good              | 7         | 28.0%   |  |
| Average           | 3         | 12.0%   |  |
| Below Average     | 1         | 4.0%    |  |
| Needs Improvement | 2         | 8.0%    |  |
| No Response       | 4         | 16.0%   |  |