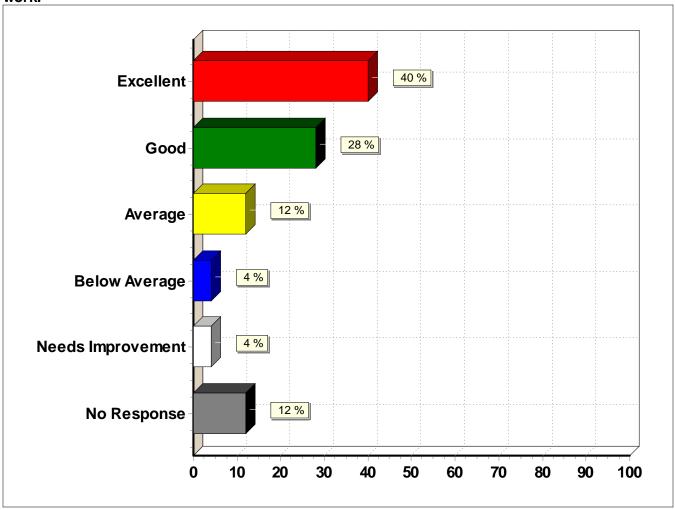

### 7. Rate the teachers based on how consistently they held high standards and demanded quality work.

7. Rate the teachers based on how consistently they held high standards and demanded quality work.

| Response (n = 25) | Frequency | Percent |
|-------------------|-----------|---------|
| Excellent         | 10        | 40.0%   |
| Good              | 7         | 28.0%   |
| Average           | 3         | 12.0%   |
| Below Average     | 1         | 4.0%    |
| Needs Improvement | 1 1       | 4.0%    |
| No Response       | 3         | 12.0%   |