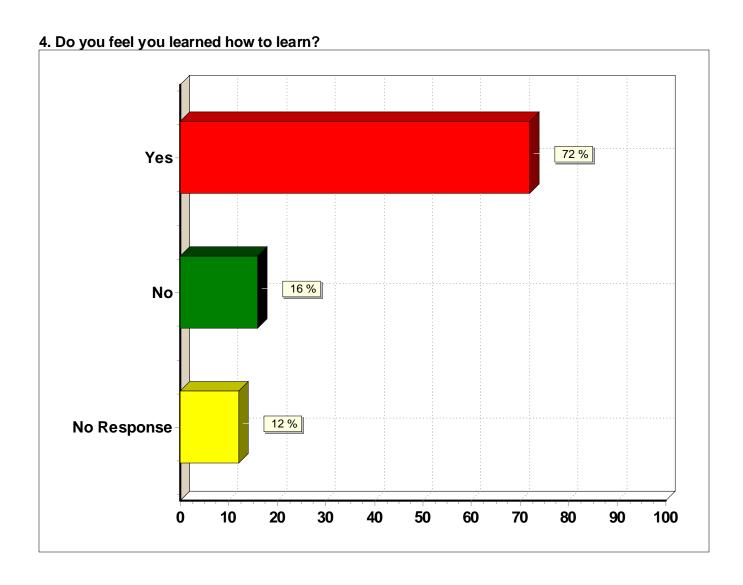

4. Do you feel you learned how to learn?

| Response (n = 25) | Frequency | Percent |
|-------------------|-----------|---------|
| Yes               | 18        | 72.0%   |
| No                | 4         | 16.0%   |
| No Response       | 3         | 12.0%   |
|                   |           |         |