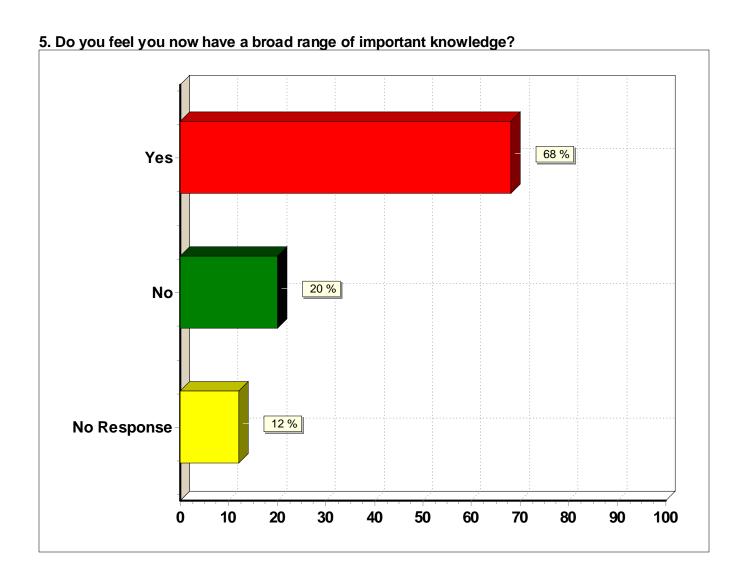

### 5. Do you feel you now have a broad range of important knowledge?

| Response (n = 25) | Frequency | Percent |
|-------------------|-----------|---------|
| Yes               | 17        | 68.0%   |
| No                | 5         | 20.0%   |
| No Response       | 3         | 12.0%   |