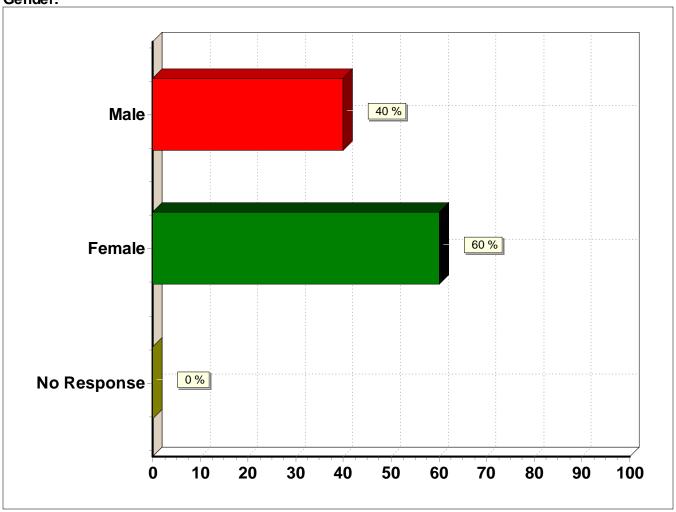

### Gender:

| Response (n = 25) | Frequency | Percent |
|-------------------|-----------|---------|
| Male              | 10        | 40.0%   |
| Female            | 15        | 60.0%   |
| No Response       | 0         | 0.0%    |