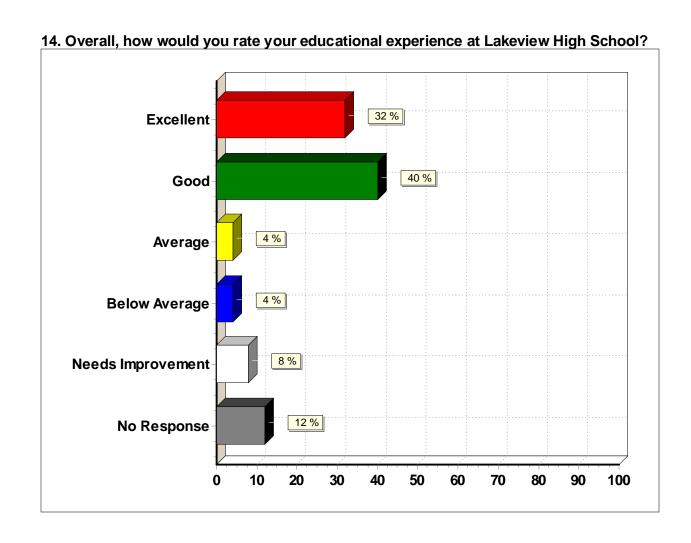

| Frequency   |                  | 12. How w | ould you ra | ate Lakeviev | v in motivat     | ting student         | s to learn? | arn?        |  |  |  |  |  |
|-------------|------------------|-----------|-------------|--------------|------------------|----------------------|-------------|-------------|--|--|--|--|--|
| Row Perce   | nt               | Excellent | Good        | Average      | Below<br>Average | Needs<br>Improvement | No Response | Total (Row) |  |  |  |  |  |
| Ethnicity / | White            | 7         | 6           | 2            | 3                | 2                    | 0           | 20          |  |  |  |  |  |
| Race:       |                  | 35.0%     | 30.0%       | 10.0%        | 15.0%            | 10.0%                | 0.0%        | 100.0%      |  |  |  |  |  |
|             | African American | 0         | 0           | 0            | 0                | 0                    | 0           | 0           |  |  |  |  |  |
|             |                  | 0.0%      | 0.0%        | 0.0%         | 0.0%             | 0.0%                 | 0.0%        | 0.0%        |  |  |  |  |  |
|             | Asian            | 0         | 0           | 0            | 0                | 0                    | 0           | 0           |  |  |  |  |  |
|             |                  | 0.0%      | 0.0%        | 0.0%         | 0.0%             | 0.0%                 | 0.0%        | 0.0%        |  |  |  |  |  |
|             | Hispanic         | 1         | 0           | 0            | 0                | 0                    | 0           | 1           |  |  |  |  |  |
|             |                  | 100.0%    | 0.0%        | 0.0%         | 0.0%             | 0.0%                 | 0.0%        | 100.0%      |  |  |  |  |  |
|             | Native American  | 0         | 0           | 0            | 0                | 0                    | 0           | 0           |  |  |  |  |  |
|             |                  | 0.0%      | 0.0%        | 0.0%         | 0.0%             | 0.0%                 | 0.0%        | 0.0%        |  |  |  |  |  |
|             | Other            | 1         | 0           | 0            | 0                | 0                    | 0           | 1           |  |  |  |  |  |
|             |                  | 100.0%    | 0.0%        | 0.0%         | 0.0%             | 0.0%                 | 0.0%        | 100.0%      |  |  |  |  |  |
|             | No Response      | 0         | 0           | 0            | 0                | 0                    | 3           | 3           |  |  |  |  |  |
|             |                  | 0.0%      | 0.0%        | 0.0%         | 0.0%             | 0.0%                 | 100.0%      | 100.0%      |  |  |  |  |  |
|             | Total (Column)   | 9         | 6           | 2            | 3                | 2                    | 3           | 25          |  |  |  |  |  |
|             |                  | -         | -           | -            | _                | _                    | -           | -           |  |  |  |  |  |
|             | Count (n) 25     | '         |             | •            |                  | •                    | '           |             |  |  |  |  |  |

### 13. How would you rate the required classes in providing a balanced and varied foundation for future endeavors?