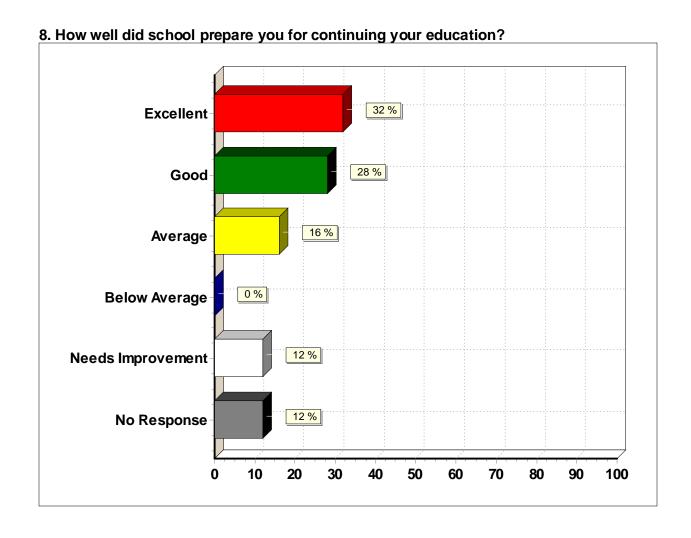

### 8. How well did school prepare you for continuing your education?

| Response (n = 25) | Frequency | Percent |  |
|-------------------|-----------|---------|--|
| Excellent         | 8         | 32.0%   |  |
| Good              | 7         | 28.0%   |  |
| Average           | 4         | 16.0%   |  |
| Below Average     | 0         | 0.0%    |  |
| Needs Improvement | 3         | 12.0%   |  |
| No Response       | 3         | 12.0%   |  |