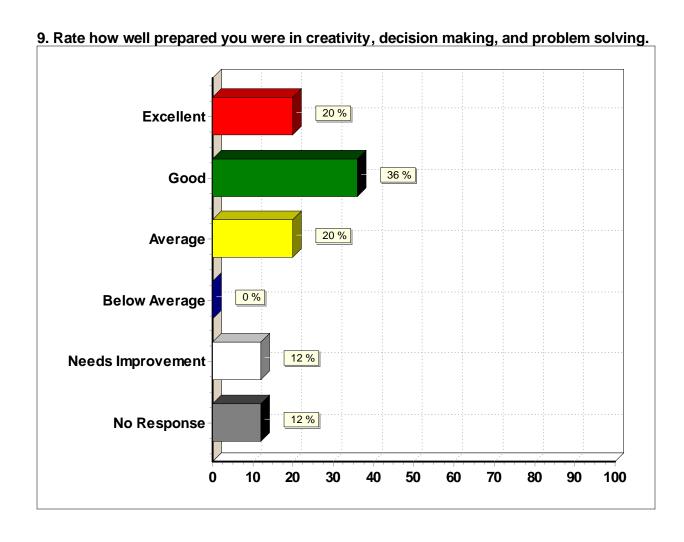

9. Rate how well prepared you were in creativity, decision making, and problem solving.

| Response (n = 25) | Frequency | Percent |
|-------------------|-----------|---------|
| Excellent         | 5         | 20.0%   |
| Good              | 9         | 36.0%   |
| Average           | 5         | 20.0%   |
| Below Average     | 0         | 0.0%    |
| Needs Improvement | 3         | 12.0%   |
| No Response       | 3         | 12.0%   |