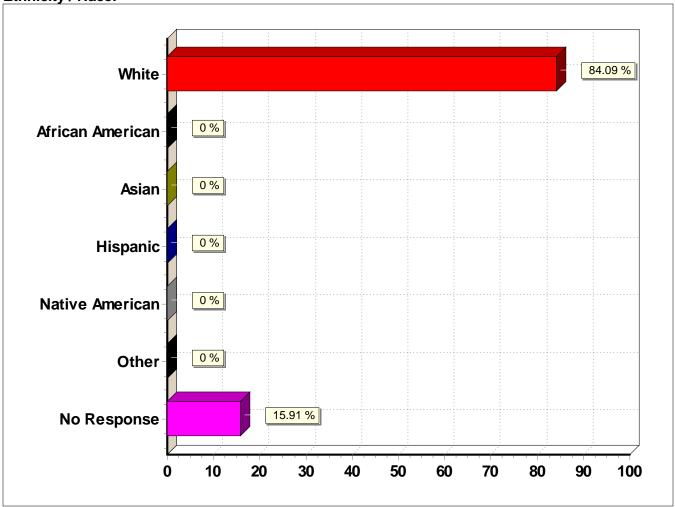

Ethnicity / Race:

| Response (n = 44) | Frequency | Percent |
|-------------------|-----------|---------|
| White             | 37        | 84.1%   |
| African American  | 0         | 0.0%    |
| Asian             | 0         | 0.0%    |
| Hispanic          | 0         | 0.0%    |
| Native American   | 0         | 0.0%    |
| Other             | 0         | 0.0%    |
| No Response       | 7         | 15.9%   |