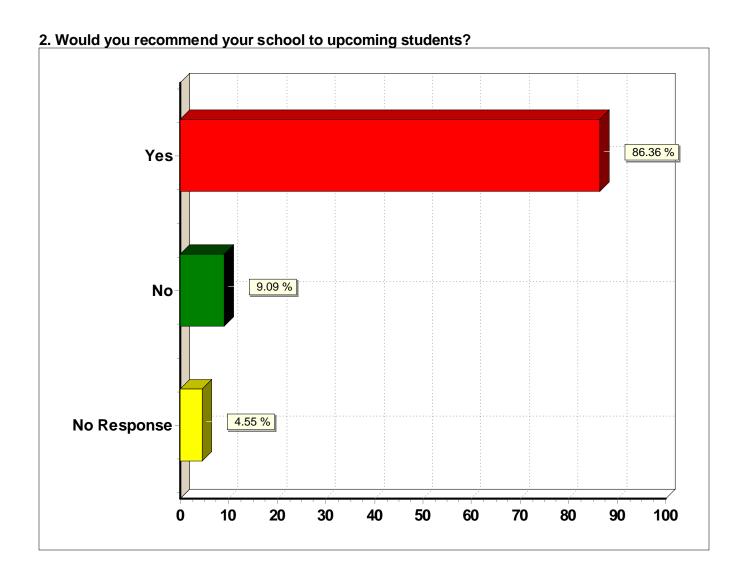

#### 2. Would you recommend your school to upcoming students?

| zi irodia you roooniinona your comoo | i to apooiiiii | g Otaaoiito i |
|--------------------------------------|----------------|---------------|
| Response (n = 44)                    | Frequency      | Percent       |
| Yes                                  | 38             | 86.4%         |
| No                                   | 4              | 9.1%          |
| No Response                          | 2              | 4.5%          |
|                                      |                |               |