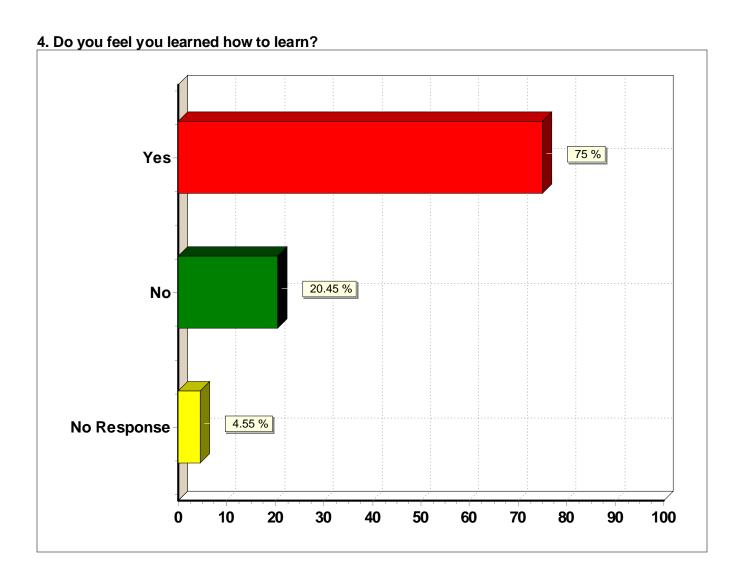

4. Do you feel you learned how to learn?

| Response (n = 44) | Frequency | Percent |
|-------------------|-----------|---------|
| Yes               | 33        | 75.0%   |
| No                | 9         | 20.5%   |
| No Response       | 2         | 4.5%    |
|                   |           |         |