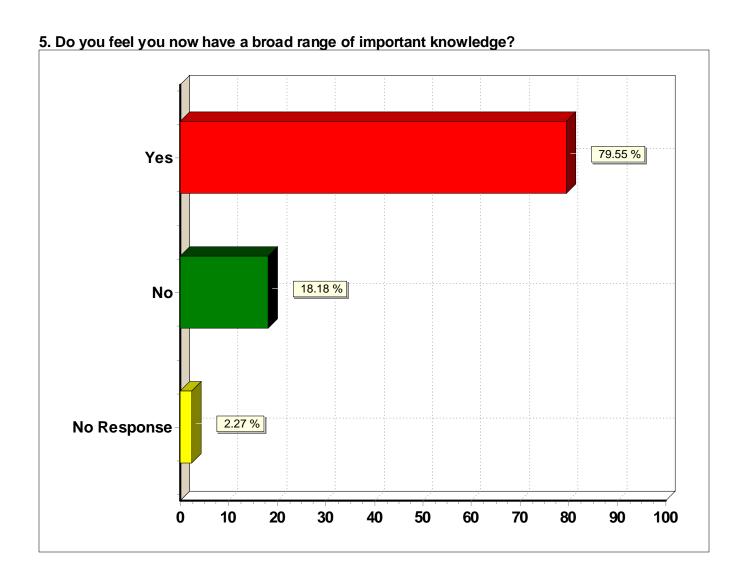

### 5. Do you feel you now have a broad range of important knowledge?

| Response (n = 44) | Frequency | Percent |  |
|-------------------|-----------|---------|--|
| Yes               | 35        | 79.5%   |  |
| No                | 8         | 18.2%   |  |
| No Response       | 1 1       | 2.3%    |  |