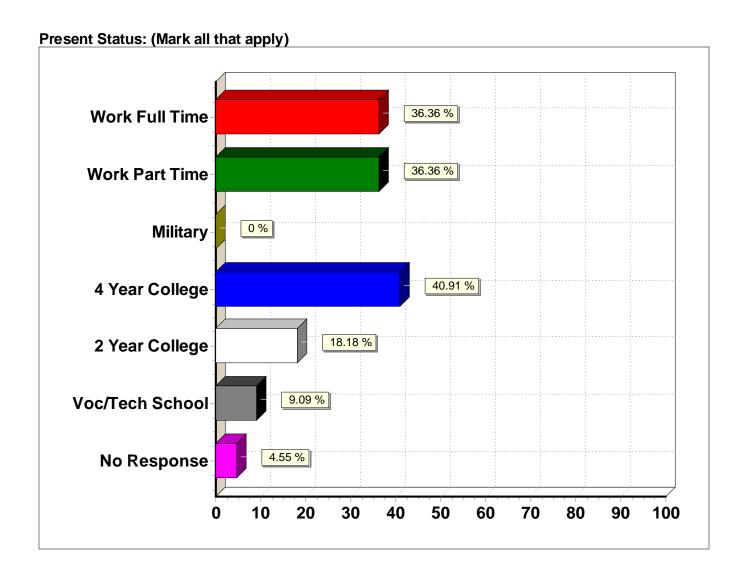

Present Status: (Mark all that apply)

| Response (n = 44) | Frequency | Percent |
|-------------------|-----------|---------|
| Work Full Time    | 16        | 36.4%   |
| Work Part Time    | 16        | 36.4%   |
| Military          | 0         | 0.0%    |
| 4 Year College    | 18        | 40.9%   |
| 2 Year College    | 8         | 18.2%   |
| Voc/Tech School   | 4         | 9.1%    |
| No Response       | 2         | 4.5%    |

<sup>\*\*</sup> Percentage may exceed 100% as graduates can mark multiple responses. \*\*