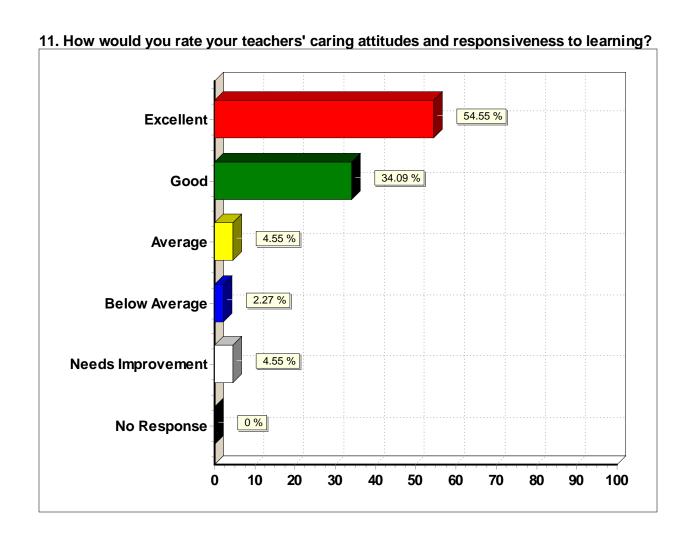

11. How would you rate your teachers' caring attitudes and responsiveness to learning?

| Response (n = 44) | Frequency | Percent |
|-------------------|-----------|---------|
| Excellent         | 24        | 54.5%   |
| Good              | 15        | 34.1%   |
| Average           | 2         | 4.5%    |
| Below Average     | 1 1       | 2.3%    |
| Needs Improvement | 2         | 4.5%    |
| No Response       | 0         | 0.0%    |