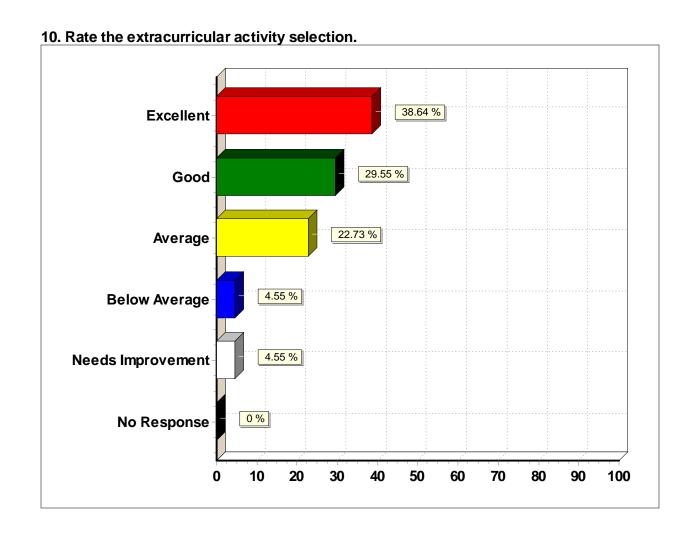

10. Rate the extracurricular activity selection.

| Response (n = 44) | Frequency | Percent |
|-------------------|-----------|---------|
| Excellent         | 17        | 38.6%   |
| Good              | 13        | 29.5%   |
| Average           | 10        | 22.7%   |
| Below Average     | 2         | 4.5%    |
| Needs Improvement | 2         | 4.5%    |
| No Response       | 0         | 0.0%    |