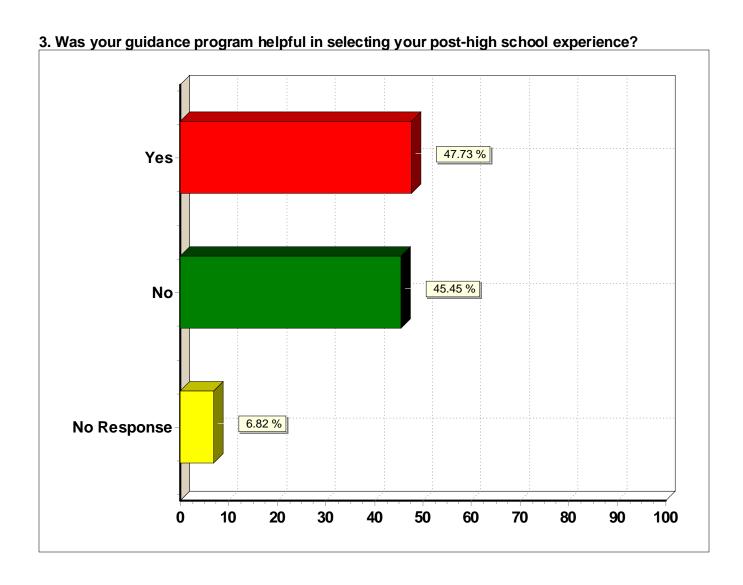

3. Was your guidance program helpful in selecting your post-high school experience?

 Response (n = 44)
 Frequency
 Percent

 Yes
 21
 47.7%

 No
 20
 45.5%

 No Response
 3
 6.8%