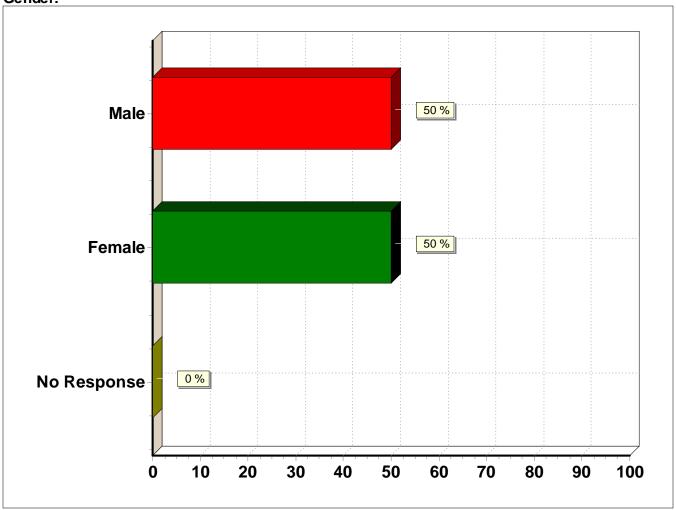

#### Gender:

| Response (n = 44) | Frequency | Percent |
|-------------------|-----------|---------|
| Male              | 22        | 50.0%   |
| Female            | 22        | 50.0%   |
| No Response       | 0         | 0.0%    |
|                   |           |         |