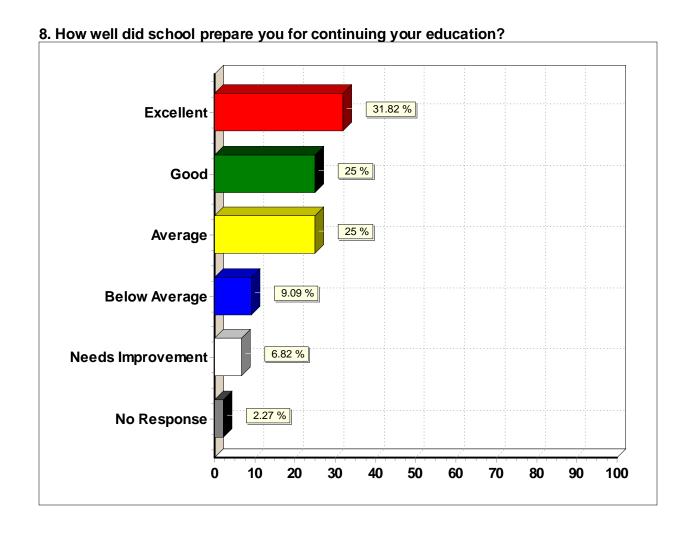

# 8. How well did school prepare you for continuing your education?

| Frequency | Percent             |
|-----------|---------------------|
| 14        | 31.8%               |
| 11        | 25.0%               |
| 11        | 25.0%               |
| 4         | 9.1%                |
| 3         | 6.8%                |
| 1         | 2.3%                |
|           | 14<br>11<br>11<br>4 |