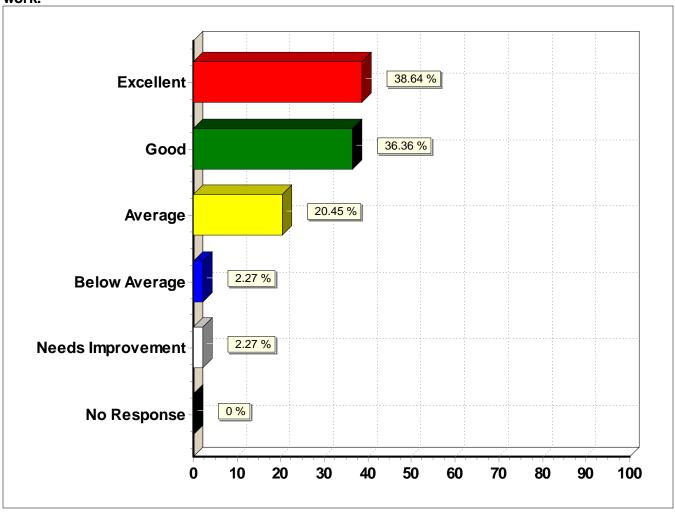

# 7. Rate the teachers based on how consistently they held high standards and demanded quality work.

| Response (n = 44) | Frequency | Percent |
|-------------------|-----------|---------|
| Excellent         | 17        | 38.6%   |
| Good              | 16        | 36.4%   |
| Average           | 9         | 20.5%   |
| Below Average     | 1         | 2.3%    |
| Needs Improvement | 1         | 2.3%    |
| No Response       | 0         | 0.0%    |