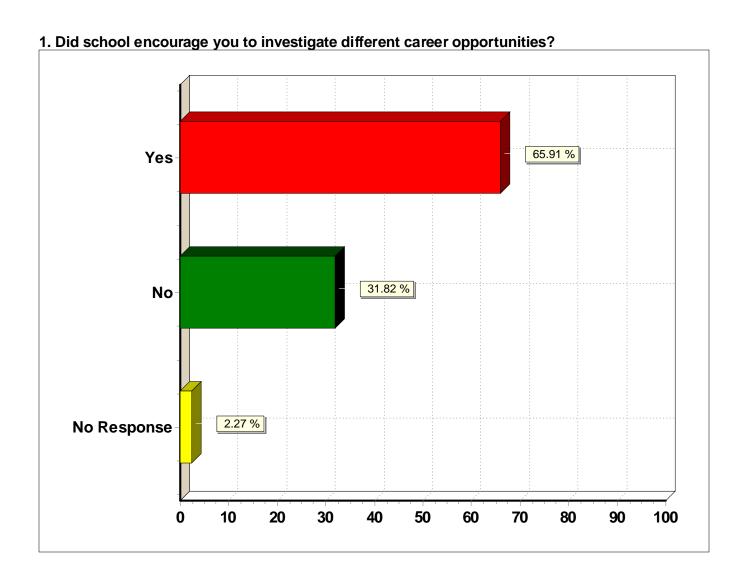

# 1. Did school encourage you to investigate different career opportunities?

| Response (n = 44) | Frequency | Percent |
|-------------------|-----------|---------|
| Yes               | 29        | 65.9%   |
| No                | 14        | 31.8%   |
| No Response       | 1         | 2.3%    |
|                   |           |         |