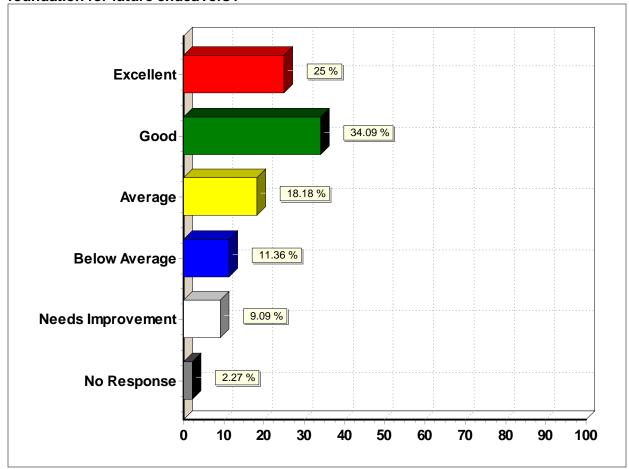

| 0.0%                 | 0.0%        | 100.0%      |  |
|                          | Total (Column)   | 18                                                               | 13    | 7       | 3                | 3                    | 0           | 44          |  |
|                          |                  | -                                                                | -     | _       | _                | _                    | -           | -           |  |
|                          | Count (n) 44     |                                                                  |       |         |                  |                      |             |             |  |

# 13. How would you rate the required classes in providing a balanced and varied foundation for future endeavors?



## 13. How would you rate the required classes in providing a balanced and varied foundation for future endeavors?

| Response (n = 44) | Frequency | Percent |
|-------------------|-----------|---------|
| Excellent         | 11        | 25.0%   |
| Good              | 15        | 34.1%   |
| Average           | 8         | 18.2%   |
| Below Average     | 5         | 11.4%   |
| Needs Improvement | 4         | 9.1%    |
| No Response       | 1         | 2.3%    |

#### Question 13 disaggregated into cross tabulations by Ethnic Origin and Gender

| Frequency<br>Row Percent |                |           | 13. How would you rate the required classes in providing a balanced and varied foundation for future endeavors? |         |                  |                      |             |