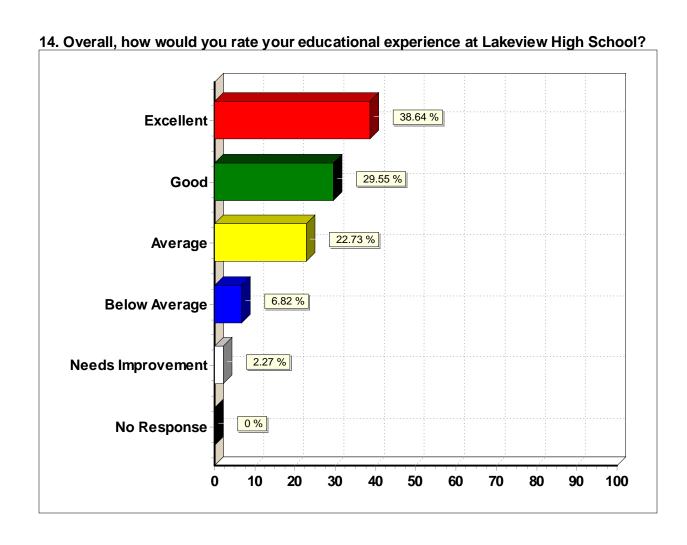

| 0.0%                 | 0.0%        | 100.0%      |  |  |  |  |
|             | Total (Column)   | 11                                      | 15    | 8                                                                       | 5                | 4                    | 1           | 44          |  |  |  |  |
|             |                  | -                                       | _     | _                                                                       | _                | -                    | -           | -           |  |  |  |  |
|             | Count (n) 44     | '                                       |       |                                                                         |                  | •                    | '           |             |  |  |  |  |



14. Overall, how would you rate your educational experience at Lakeview High School?

| Response (n = 44) | Frequency | Percent |
|-------------------|-----------|---------|
| Excellent         | 17        | 38.6%   |
| Good              | 13        | 29.5%   |
| Average           | 10        | 22.7%   |
| Below Average     | 3         | 6.8%    |
| Needs Improvement | 1 1       | 2.3%    |
| No Response       | 0         | 0.0%    |

#### Question 14 disaggregated into cross tabulations by Ethnic Origin and Gender

| Frequency<br>Row Percent |                |           | 14. Overall, how would you rate your educational experience at Lakeview High School? |         |                  |                      |             |             |  |  |
|--------------------------|----------------|