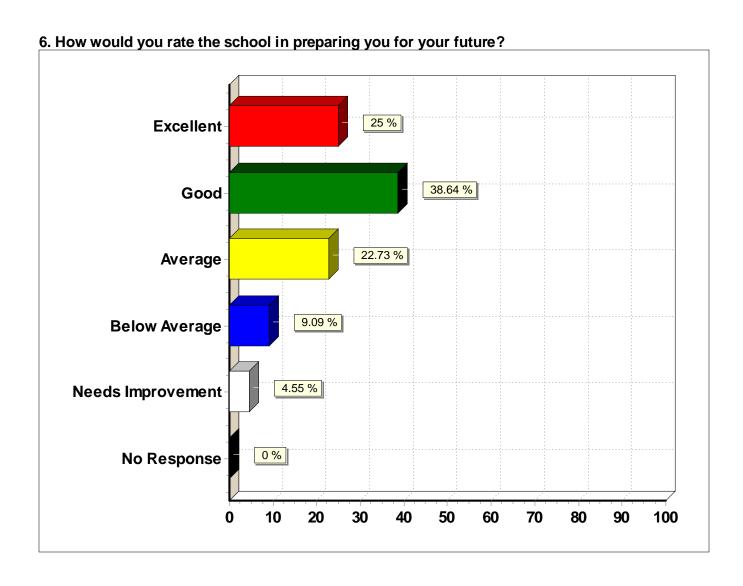

## 6. How would you rate the school in preparing you for your future?

| Response (n = 44) | Frequency | Percent |  |
|-------------------|-----------|---------|--|
| Excellent         | 11        | 25.0%   |  |
| Good              | 17        | 38.6%   |  |
| Average           | 10        | 22.7%   |  |
| Below Average     | 4         | 9.1%    |  |
| Needs Improvement | 2         | 4.5%    |  |
| No Response       | 0         | 0.0%    |  |