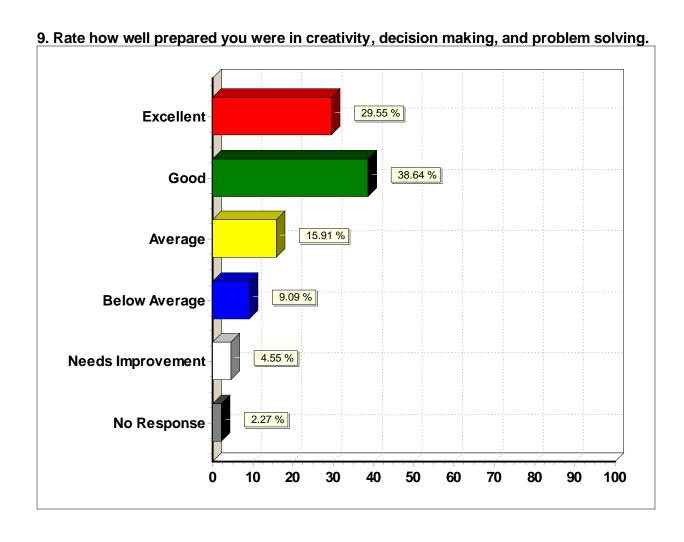

9. Rate how well prepared you were in creativity, decision making, and problem solving.

| Response (n = 44) | Frequency | Percent |
|-------------------|-----------|---------|
| Excellent         | 13        | 29.5%   |
| Good              | 17        | 38.6%   |
| Average           | 7         | 15.9%   |
| Below Average     | 4         | 9.1%    |
| Needs Improvement | 2         | 4.5%    |
| No Response       | 1 1       | 2.3%    |