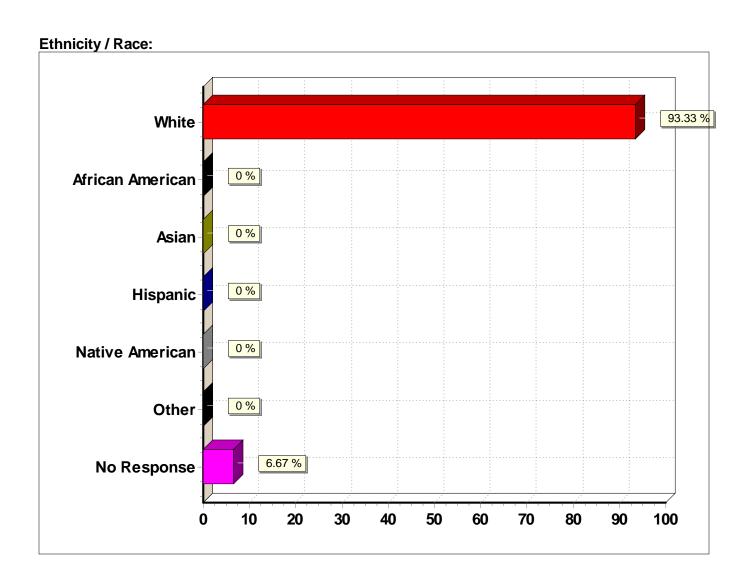

Ethnicity / Race:

| Response (n = 30) | Frequency | Percent |
|-------------------|-----------|---------|
| White             | 28        | 93.3%   |
| African American  | 0         | 0.0%    |
| Asian             | 0         | 0.0%    |
| Hispanic          | 0         | 0.0%    |
| Native American   | 0         | 0.0%    |
| Other             | 0         | 0.0%    |
| No Response       | 2         | 6.7%    |