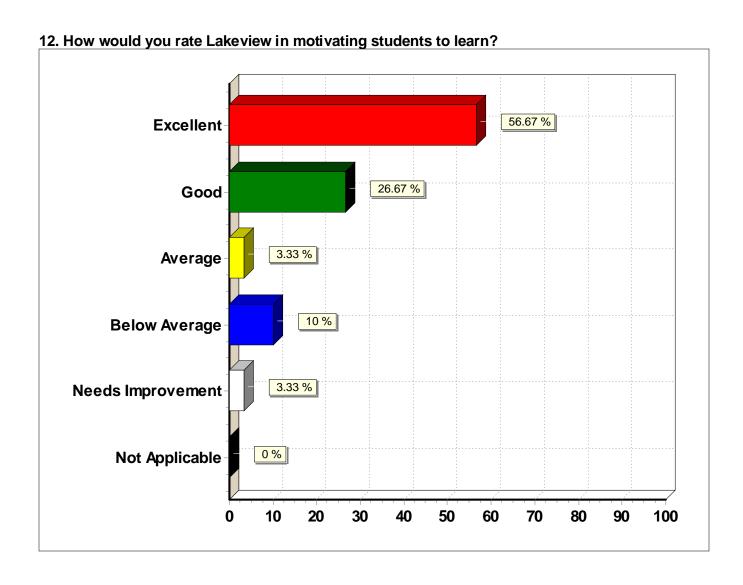

### 12. How would you rate Lakeview in motivating students to learn?

| Response (n = 30) | Frequency | Percent |
|-------------------|-----------|---------|
| Excellent         | 17        | 56.7%   |
| Good              | 8         | 26.7%   |
| Average           | 1         | 3.3%    |
| Below Average     | 3         | 10.0%   |
| Needs Improvement | 1 1       | 3.3%    |
| Not Applicable    | 0         | 0.0%    |