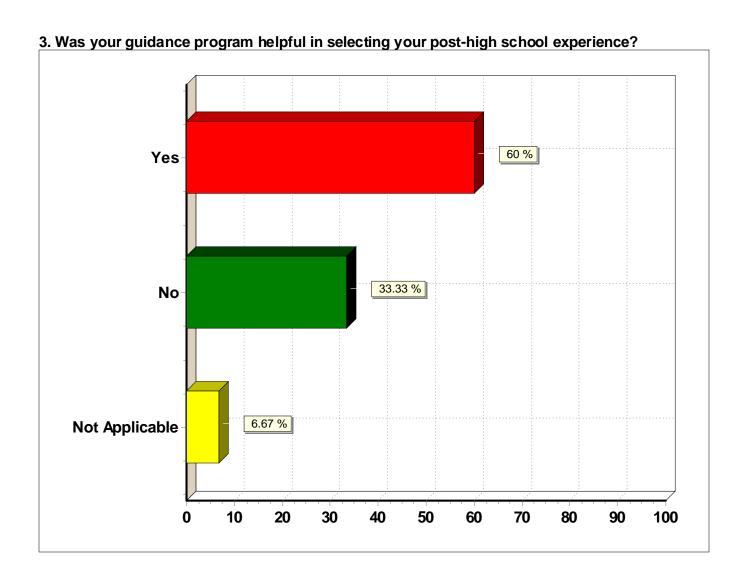

3. Was your guidance program helpful in selecting your post-high school experience?

| Response (n = 30) | Frequency | Percent |
|-------------------|-----------|---------|
| Yes               | 18        | 60.0%   |
| No                | 10        | 33.3%   |
| Not Applicable    | 2         | 6.7%    |