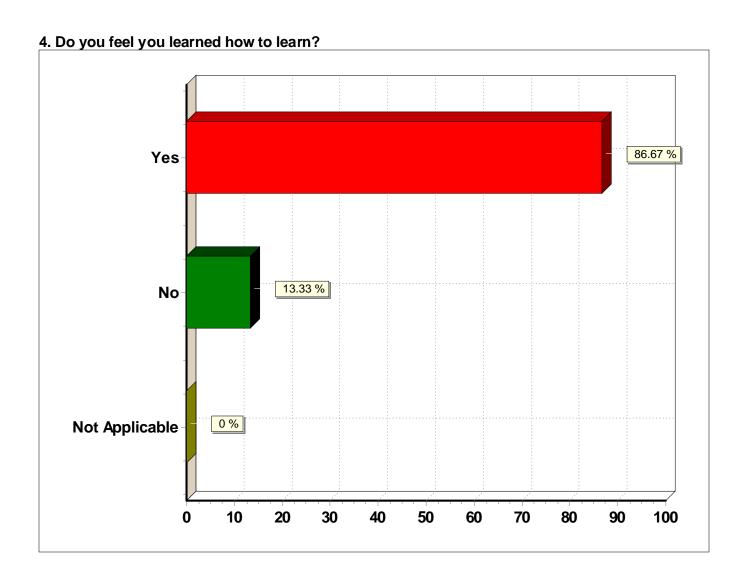

4. Do you feel you learned how to learn?

| Response (n = 30) | Frequency | Percent |
|-------------------|-----------|---------|
| Yes               | 26        | 86.7%   |
| No                | 4         | 13.3%   |
| Not Applicable    | 0         | 0.0%    |