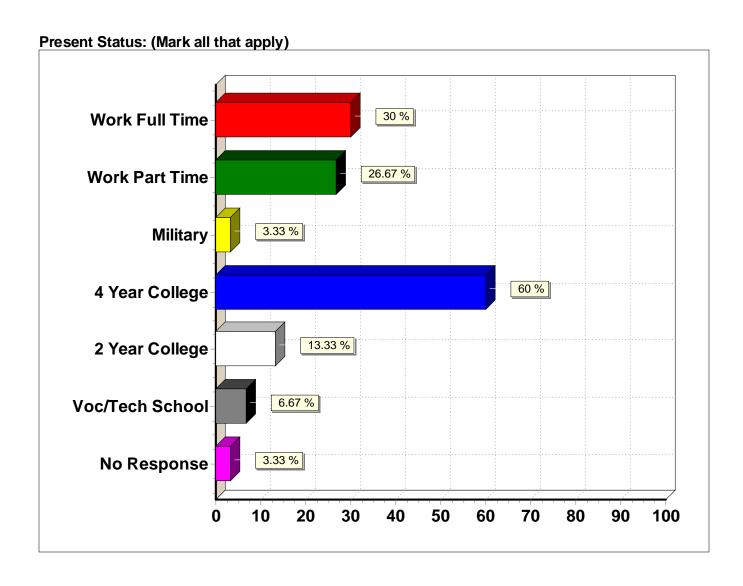

| rieseni Status. (Iviai k ali tilat apply) |           |         |
|-------------------------------------------|-----------|---------|
| Response (n = 30)                         | Frequency | Percent |
| Work Full Time                            | 9         | 30.0%   |
| Work Part Time                            | 8         | 26.7%   |
| Military                                  | 1         | 3.3%    |
| 4 Year College                            | 18        | 60.0%   |
| 2 Year College                            | 4         | 13.3%   |
| Voc/Tech School                           | 2         | 6.7%    |
| No Response                               | 1         | 3.3%    |