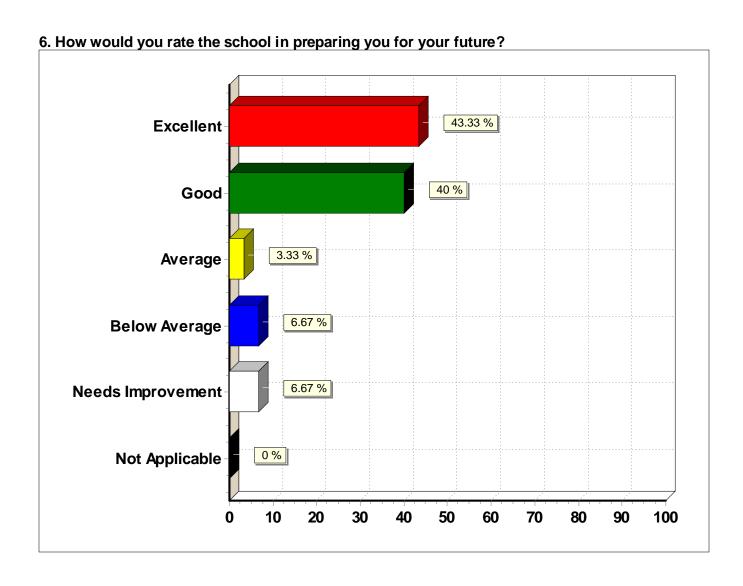

### 6. How would you rate the school in preparing you for your future?

| Response (n = 30) | Frequency | Percent |
|-------------------|-----------|---------|
| Excellent         | 13        | 43.3%   |
| Good              | 12        | 40.0%   |
| Average           | 1 1       | 3.3%    |
| Below Average     | 2         | 6.7%    |
| Needs Improvement | 2         | 6.7%    |
| Not Applicable    | 0         | 0.0%    |