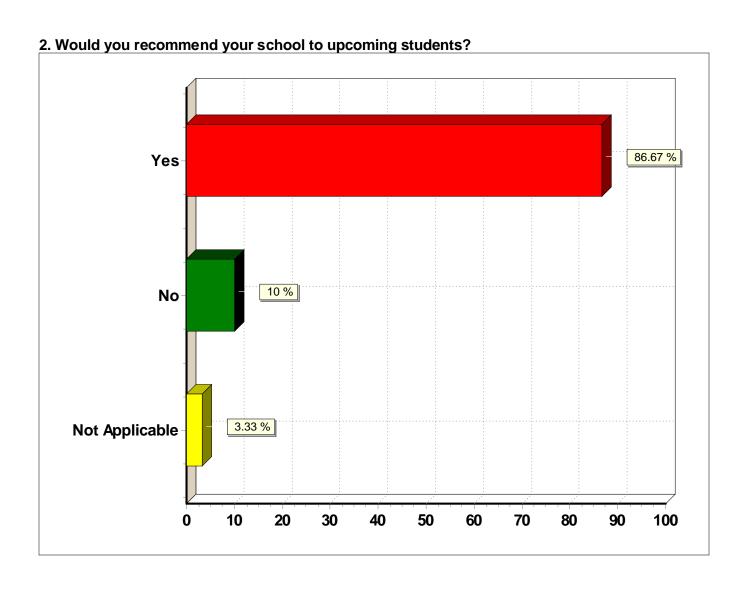

### 2. Would you recommend your school to upcoming students?

| zi irodia you roooniinona your comoo | i to apoonini | g Otaaoiito i |
|--------------------------------------|---------------|---------------|
| Response (n = 30)                    | Frequency     | Percent       |
| Yes                                  | 26            | 86.7%         |
| No                                   | 3             | 10.0%         |
| Not Applicable                       | 1             | 3.3%          |
|                                      |               |               |