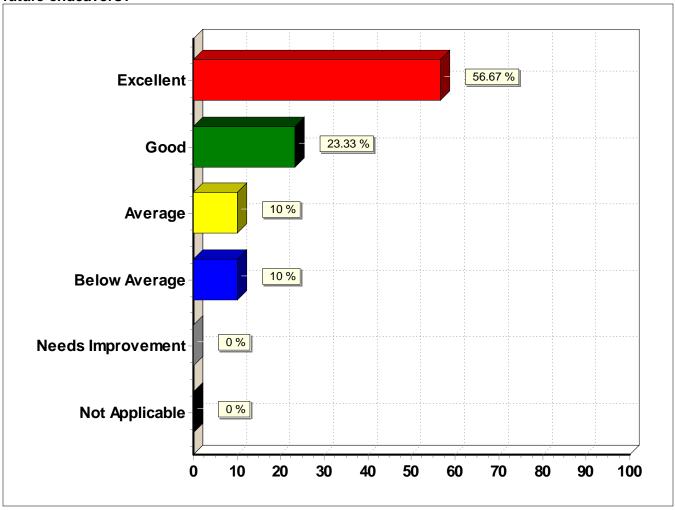

### 6. How would you rate the school in preparing you for your future?

| Response (n = 30) | Frequency | Percent |
|-------------------|-----------|---------|
| Excellent         | 13        | 43.3%   |
| Good              | 12        | 40.0%   |
| Average           | 1 1       | 3.3%    |
| Below Average     | 2         | 6.7%    |
| Needs Improvement | 2         | 6.7%    |
| Not Applicable    | 0         | 0.0%    |