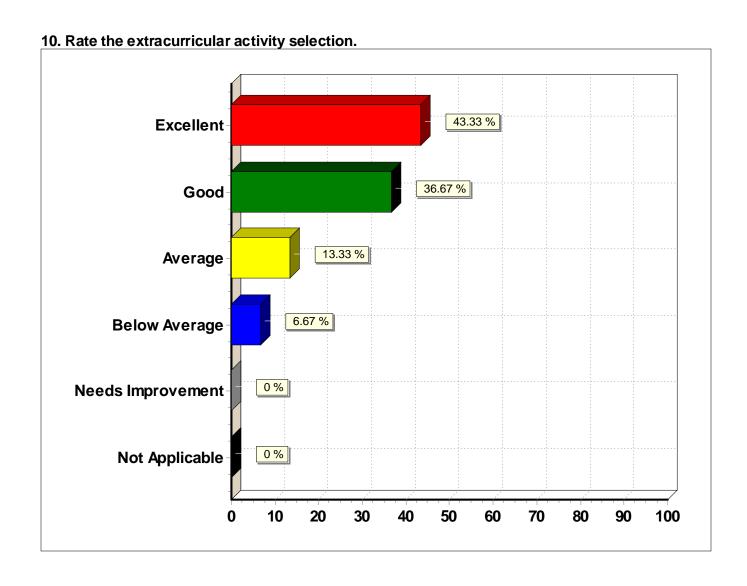

10. Rate the extracurricular activity selection.

| Response (n = 30) | Frequency | Percent |
|-------------------|-----------|---------|
| Excellent         | 13        | 43.3%   |
| Good              | 11        | 36.7%   |
| Average           | 4         | 13.3%   |
| Below Average     | 2         | 6.7%    |
| Needs Improvement | 0         | 0.0%    |
| Not Applicable    | 0         | 0.0%    |
|                   |           |         |