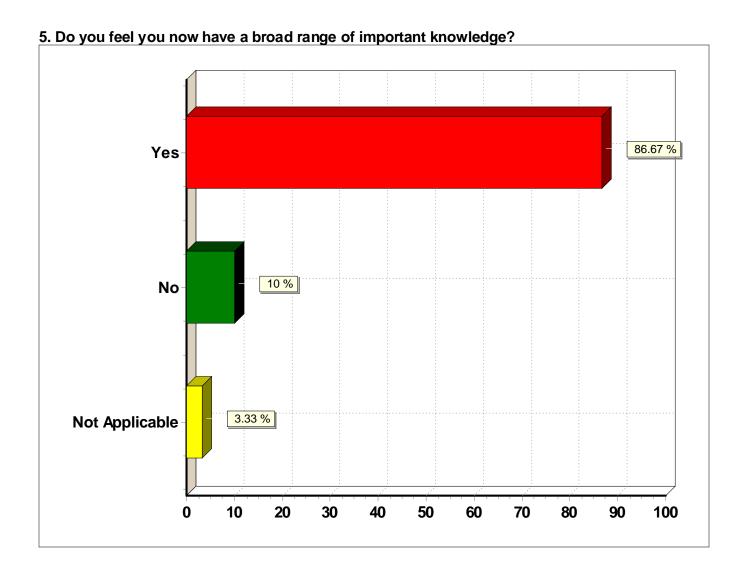

### 5. Do you feel you now have a broad range of important

knowledge?

| Response (n = 30) | Frequency | Percent |
|-------------------|-----------|---------|
| Yes               | 26        | 86.7%   |
| No                | 3         | 10.0%   |
| Not Applicable    | 1 1       | 3.3%    |