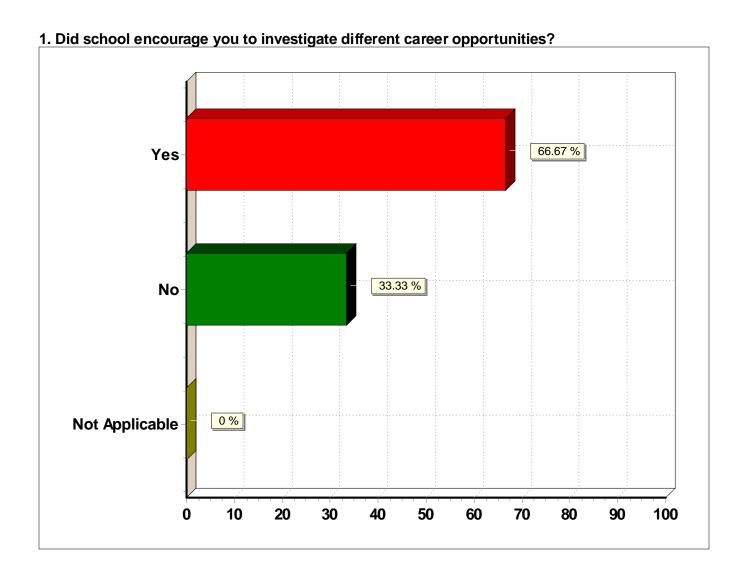

### 1. Did school encourage you to investigate different career opportunities?

| Response (n = 30) | Frequency | Percent |
|-------------------|-----------|---------|
| Yes               | 20        | 66.7%   |
| No                | 10        | 33.3%   |
| Not Applicable    | 0         | 0.0%    |
|                   | ·         | •       |