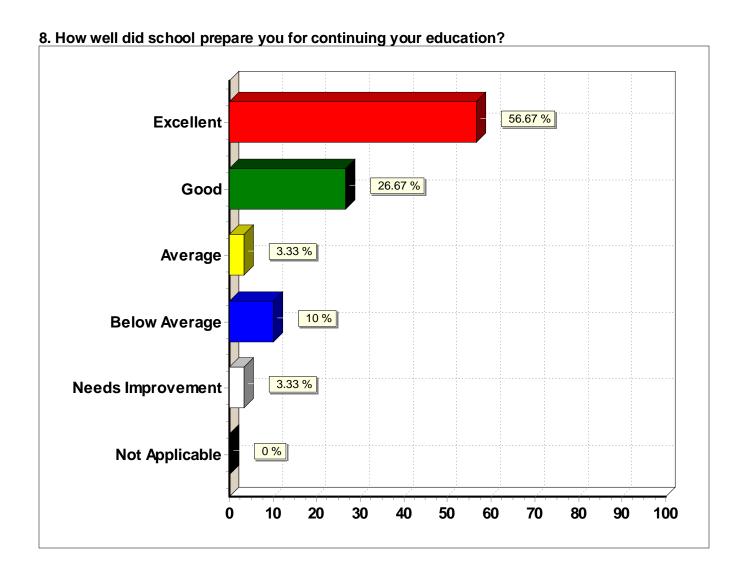

### 8. How well did school prepare you for continuing your education?

| Response (n = 30) | Frequency | Percent |
|-------------------|-----------|---------|
| Excellent         | 17        | 56.7%   |
| Good              | 8         | 26.7%   |
| Average           | 1         | 3.3%    |
| Below Average     | 3         | 10.0%   |
| Needs Improvement | 1 1       | 3.3%    |
| Not Applicable    | 0         | 0.0%    |