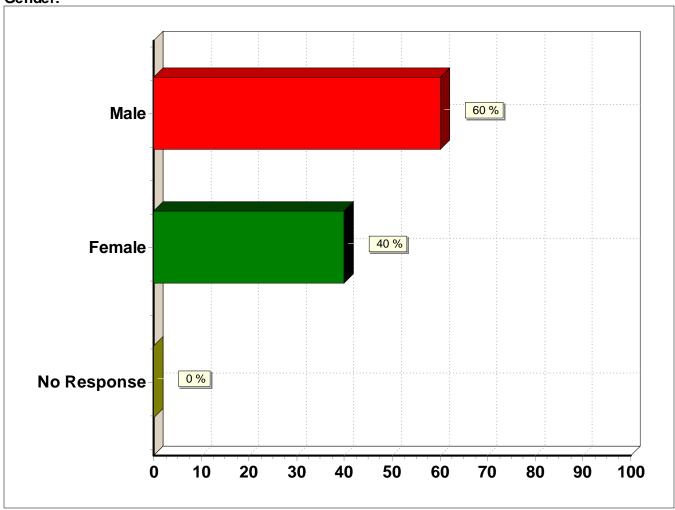

### Gender:

| Response (n = 30) | Frequency | Percent |
|-------------------|-----------|---------|
| Male              | 18        | 60.0%   |
| Female            | 12        | 40.0%   |
| No Response       | 0         | 0.0%    |
|                   |           |         |