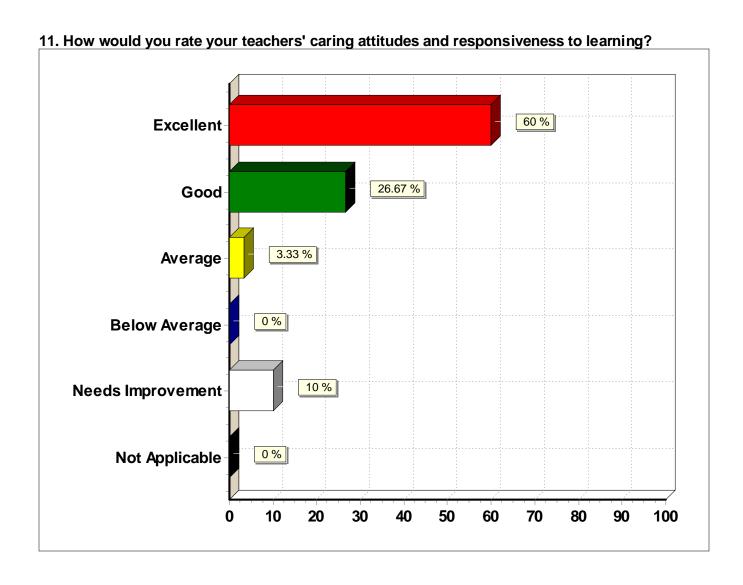

11. How would you rate your teachers' caring attitudes and responsiveness to learning?

| Response (n = 30) | Frequency | Percent |
|-------------------|-----------|---------|
| Excellent         | 18        | 60.0%   |
| Good              | 8         | 26.7%   |
| Average           | 1 1       | 3.3%    |
| Below Average     | 0         | 0.0%    |
| Needs Improvement | 3         | 10.0%   |
| Not Applicable    | 0         | 0.0%    |