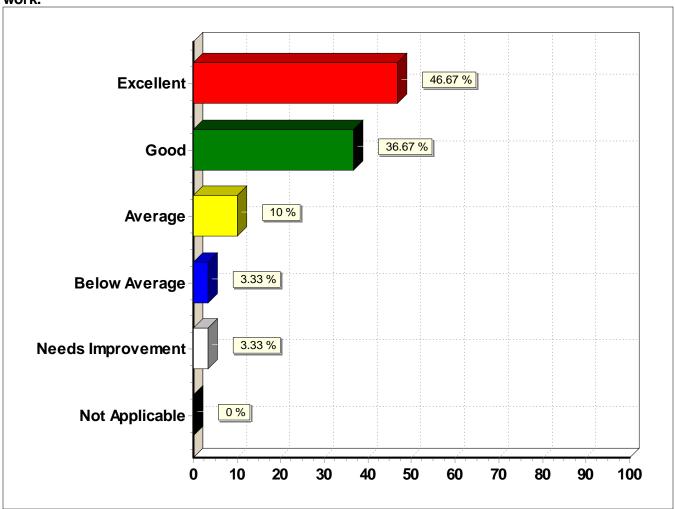

### 7. Rate the teachers based on how consistently they held high standards and demanded quality work.

7. Rate the teachers based on how consistently they held high standards and demanded quality work.

| Response (n = 30) | Frequency | Percent |
|-------------------|-----------|---------|
| Excellent         | 14        | 46.7%   |
| Good              | 11        | 36.7%   |
| Average           | 3         | 10.0%   |
| Below Average     | 1 1       | 3.3%    |
| Needs Improvement | 1 1       | 3.3%    |
| Not Applicable    | 0         | 0.0%    |