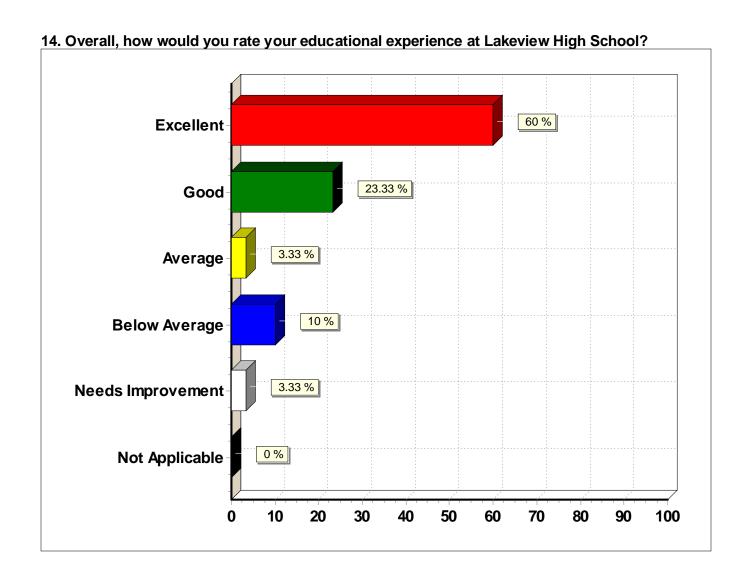

### 12. How would you rate Lakeview in motivating students to learn?

| Response (n = 30) | Frequency | Percent |
|-------------------|-----------|---------|
| Excellent         | 17        | 56.7%   |
| Good              | 8         | 26.7%   |
| Average           | 1         | 3.3%    |
| Below Average     | 3         | 10.0%   |
| Needs Improvement | 1 1       | 3.3%    |
| Not Applicable    | 0         | 0.0%    |