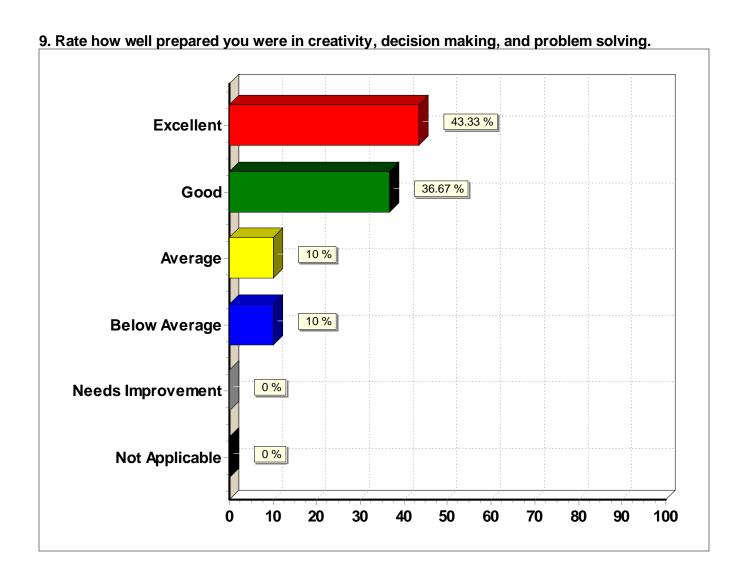

9. Rate how well prepared you were in creativity, decision making, and problem solving.

| Response (n = 30) | Frequency | Percent |
|-------------------|-----------|---------|
| Excellent         | 13        | 43.3%   |
| Good              | 11        | 36.7%   |
| Average           | 3         | 10.0%   |
| Below Average     | 3         | 10.0%   |
| Needs Improvement | 0         | 0.0%    |
| Not Applicable    | 0         | 0.0%    |