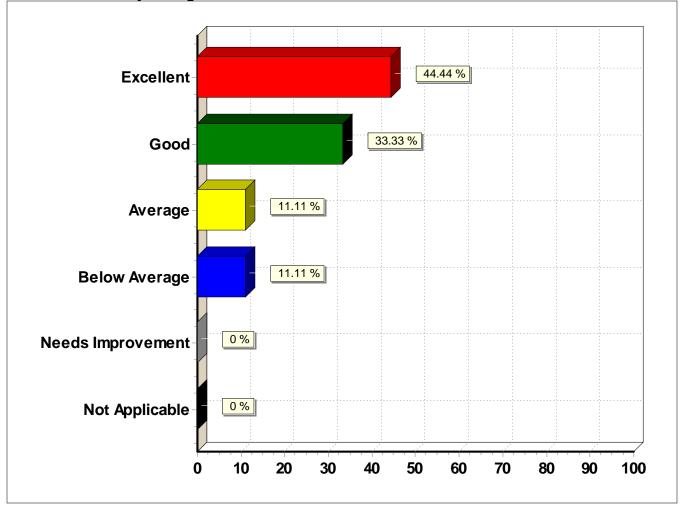

#### 7. How useful was your high school education?

| 7. How useful was your high school education |
|----------------------------------------------|
|----------------------------------------------|

| Response (n = 9)  | Frequency | Percent |
|-------------------|-----------|---------|
| Excellent         | 4         | 44.4%   |
| Good              | 3         | 33.3%   |
| Average           | 1         | 11.1%   |
| Below Average     | 1         | 11.1%   |
| Needs Improvement | 0         | 0.0%    |
| Not Applicable    | 0         | 0.0%    |