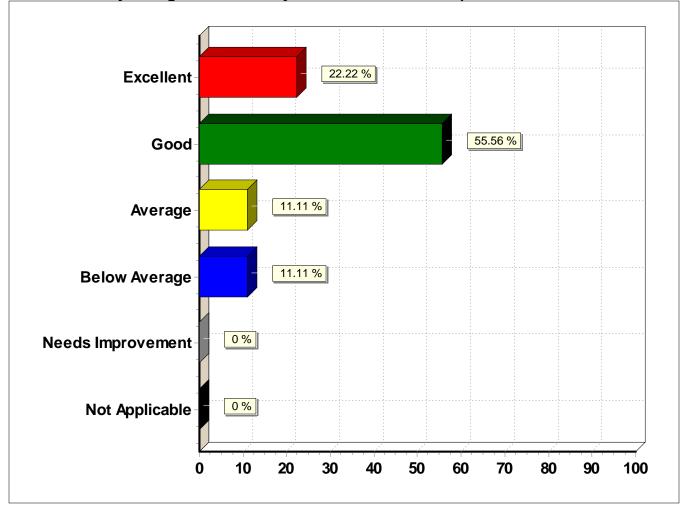

## 10. How well did high school prepare you to utilize technology?

| Response (n = 9)  | Frequency | Percent |
|-------------------|-----------|---------|
| Excellent         | 6         | 66.7%   |
| Good              | 2         | 22.2%   |
| Average           | 1         | 11.1%   |
| Below Average     | 0         | 0.0%    |
| Needs Improvement | 0         | 0.0%    |
| Not Applicable    | 0         | 0.0%    |