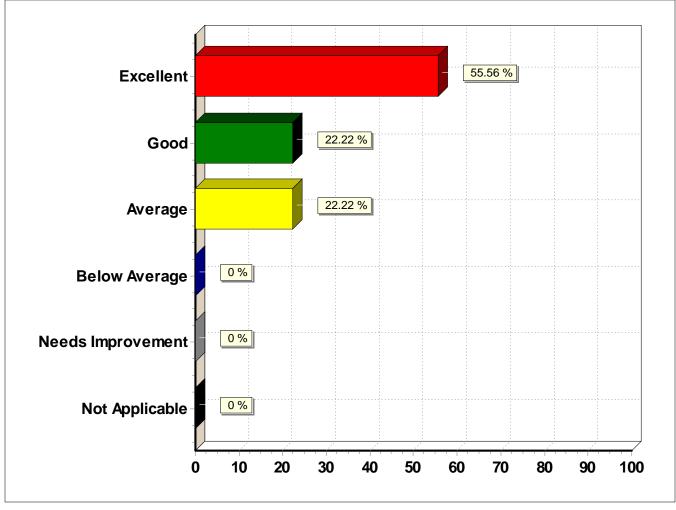

#### 11. Rate how well the high school prepared you to enter the workforce.

## 11. Rate how well the high school prepared you to enter the workforce.

| Response (n = 9)  | Frequency | Percent |
|-------------------|-----------|---------|
| Excellent         | 4         | 44.4%   |
| Good              | 3         | 33.3%   |
| Average           | 0         | 0.0%    |
| Below Average     | 1         | 11.1%   |
| Needs Improvement | 1         | 11.1%   |
| Not Applicable    | 0         | 0.0%    |