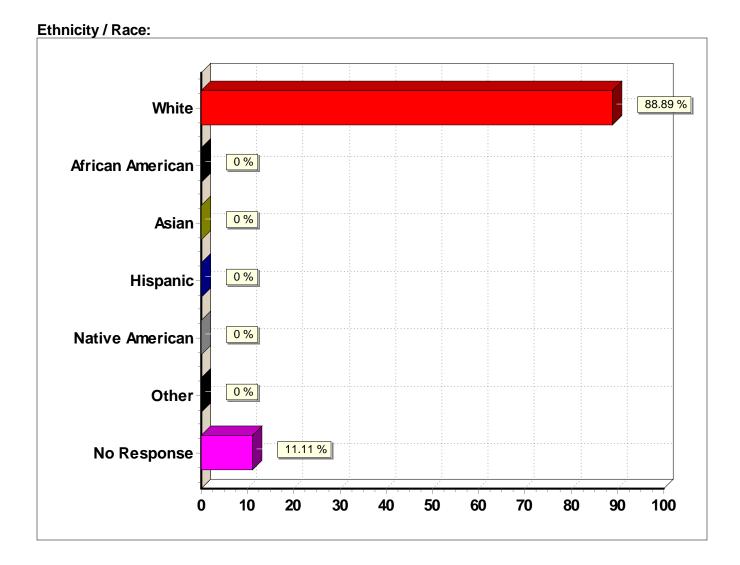

| Response (n = 9) | Frequency | Percent |
|------------------|-----------|---------|
| White            | 8         | 88.9%   |
| African American | 0         | 0.0%    |
| Asian            | 0         | 0.0%    |
| Hispanic         | 0         | 0.0%    |
| Native American  | 0         | 0.0%    |
| Other            | 0         | 0.0%    |
| No Response      | 1         | 11.1%   |