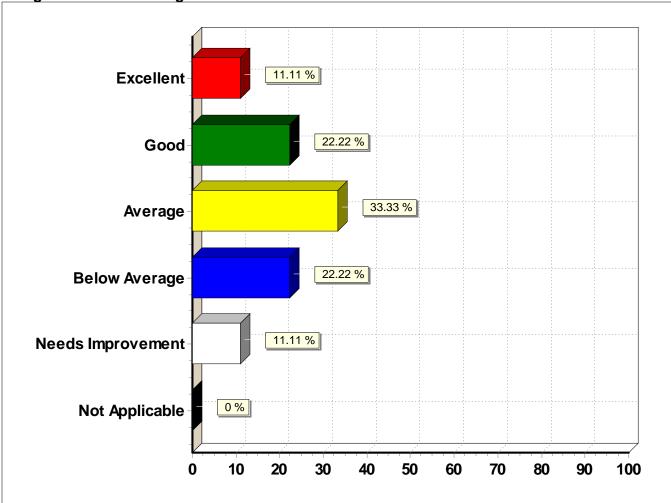

#### 6. High school counseling services.

#### 6. High school counseling services.

| Response (n = 9)  | Frequency | Percent |
|-------------------|-----------|---------|
| Excellent         | 1         | 11.1%   |
| Good              | 2         | 22.2%   |
| Average           | 3         | 33.3%   |
| Below Average     | 2         | 22.2%   |
| Needs Improvement | 1         | 11.1%   |
| Not Applicable    | 0         | 0.0%    |
|                   |           |         |