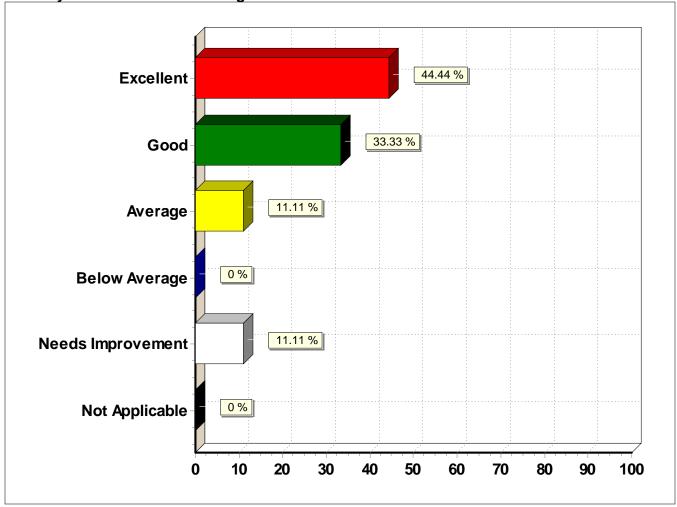

## 9. How well did your high school teach you to think and to solve problems?

| Response (n = 9)  | Frequency | Percent |
|-------------------|-----------|---------|
| Excellent         | 2         | 22.2%   |
| Good              | 5         | 55.6%   |
| Average           | 1         | 11.1%   |
| Below Average     | 1         | 11.1%   |
| Needs Improvement | 0         | 0.0%    |
| Not Applicable    | 0         | 0.0%    |
|                   | 1         |         |