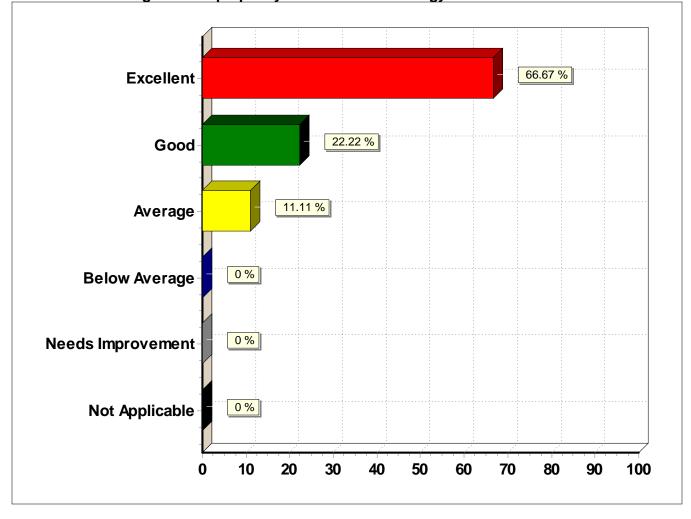

## 11. Rate how well the high school prepared you to enter the workforce.

| Response (n = 9)  | Frequency | Percent |
|-------------------|-----------|---------|
| Excellent         | 4         | 44.4%   |
| Good              | 3         | 33.3%   |
| Average           | 0         | 0.0%    |
| Below Average     | 1         | 11.1%   |
| Needs Improvement | 1         | 11.1%   |
| Not Applicable    | 0         | 0.0%    |