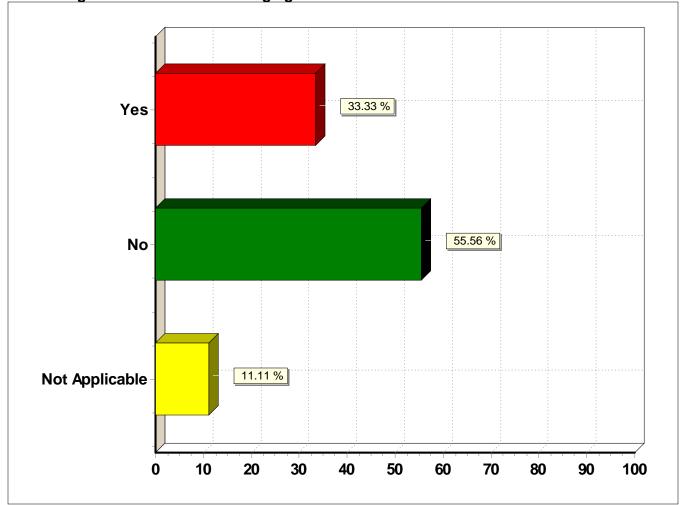

#### 4. Were high school courses challenging?

#### 4. Were high school courses challenging?

| Response (n = 9) | Frequency | Percent |
|------------------|-----------|---------|
| Yes              | 3         | 33.3%   |
| No               | 5         | 55.6%   |
| Not Applicable   | 1         | 11.1%   |