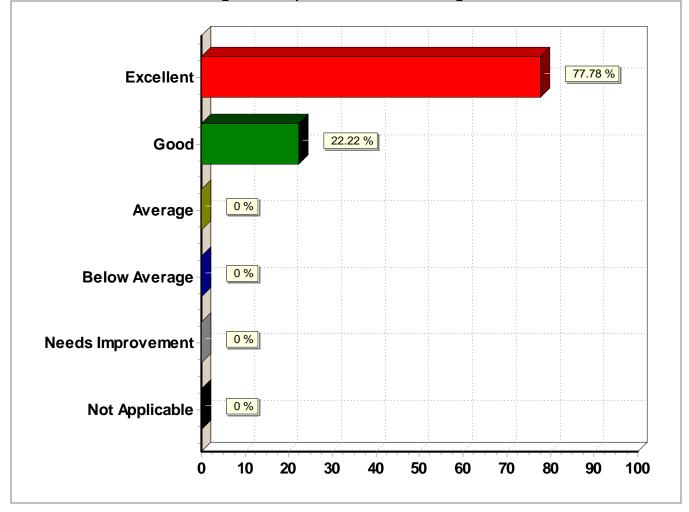

#### 10. How well did high school prepare you to utilize technology?

## 10. How well did high school prepare you to utilize technology?

| Response (n = 9)  | Frequency | Percent |
|-------------------|-----------|---------|
| Excellent         | 6         | 66.7%   |
| Good              | 2         | 22.2%   |
| Average           | 1         | 11.1%   |
| Below Average     | 0         | 0.0%    |
| Needs Improvement | 0         | 0.0%    |
| Not Applicable    | 0         | 0.0%    |