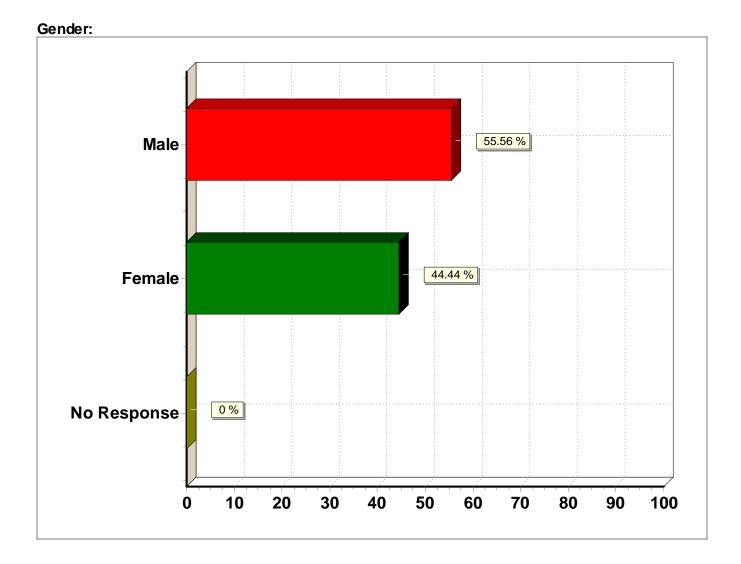

| Response (n = 9) | Frequency | Percent |
|------------------|-----------|---------|
| Male             | 5         | 55.6%   |
| Female           | 4         | 44.4%   |
| No Response      | 0         | 0.0%    |