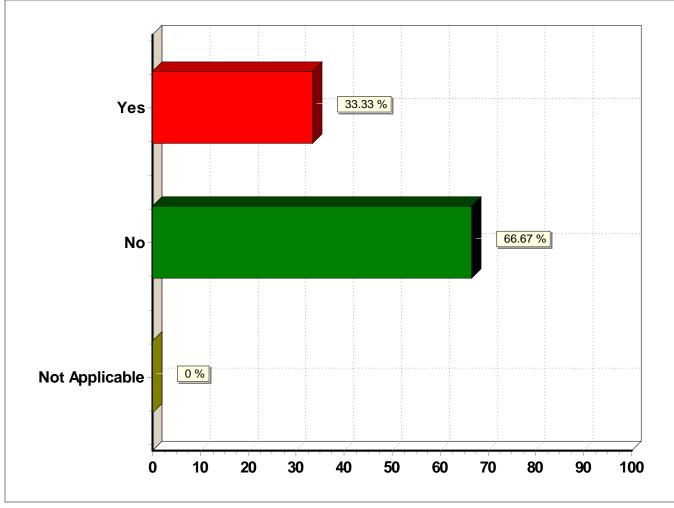

#### 5. Have you changed majors or career direction?

#### 5. Have you changed majors or career direction?

| Response (n = 9) | Frequency | Percent |
|------------------|-----------|---------|
| Yes              | 3         | 33.3%   |
| No               | 6         | 66.7%   |
| Not Applicable   | 0         | 0.0%    |