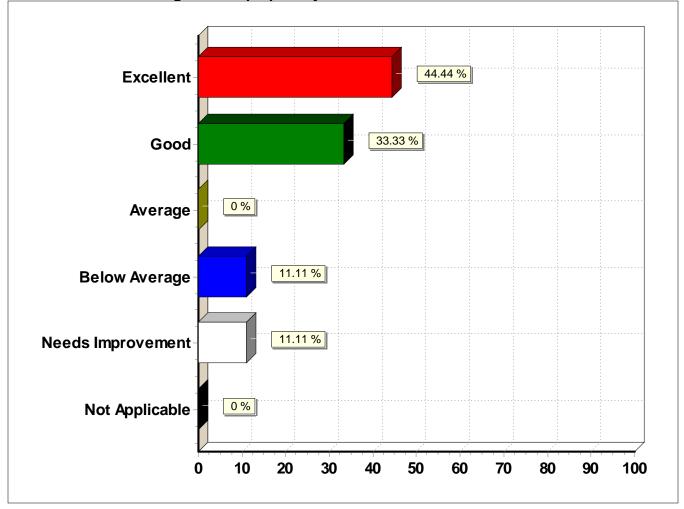

#### 6. High school counseling services.

#### 6. High school counseling services.

| Response (n = 9)  | Frequency | Percent |
|-------------------|-----------|---------|
| Excellent         | 1         | 11.1%   |
| Good              | 2         | 22.2%   |
| Average           | 3         | 33.3%   |
| Below Average     | 2         | 22.2%   |
| Needs Improvement | 1         | 11.1%   |
| Not Applicable    | 0         | 0.0%    |
|                   |           |         |