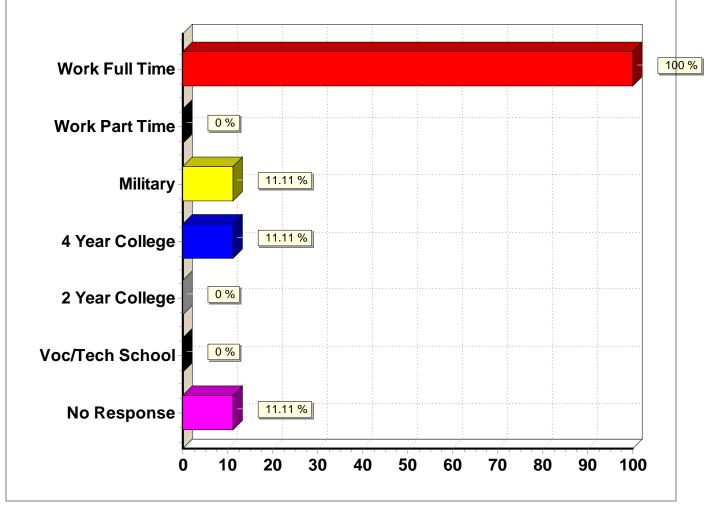

#### Present Status: (Mark all that apply)

| Response (n = 9) | Frequency | Percent |
|------------------|-----------|---------|
| Work Full Time   | 9         | 100.0%  |
| Work Part Time   | 0         | 0.0%    |
| Military         | 1         | 11.1%   |
| 4 Year College   | 1         | 11.1%   |
| 2 Year College   | 0         | 0.0%    |
| Voc/Tech School  | 0         | 0.0%    |
| No Response      | 1         | 11.1%   |