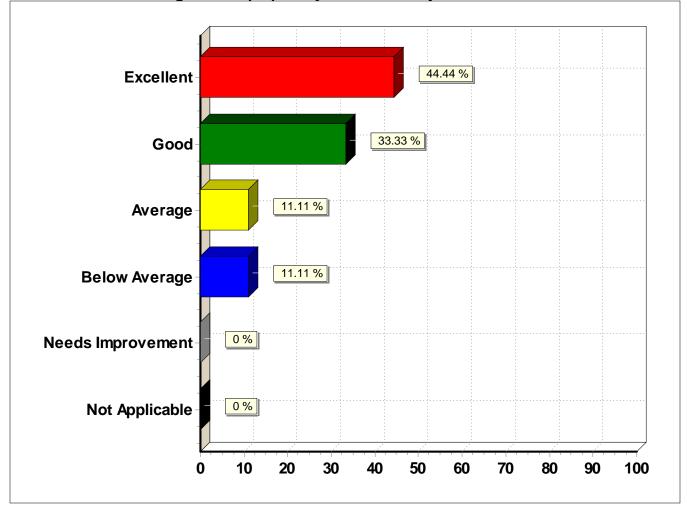

#### 12. Rate how well the high school prepared you to continue your education.

| ' | 12. | Rate how well the high school pre | pared | you to | continue |  |
|---|-----|-----------------------------------|-------|--------|----------|--|
| 1 | you | ir education.                     |       |        |          |  |
|   |     |                                   |       |        |          |  |

| Response (n = 9)  | Frequency | Percent |
|-------------------|-----------|---------|
| Excellent         | 4         | 44.4%   |
| Good              | 3         | 33.3%   |
| Average           | 1         | 11.1%   |
| Below Average     | 1         | 11.1%   |
| Needs Improvement | 0         | 0.0%    |
| Not Applicable    | 0         | 0.0%    |