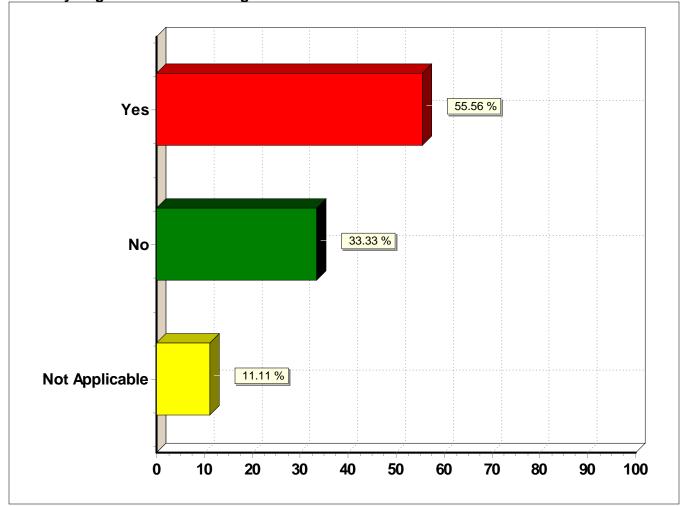

#### 1. Have you graduated from college?

#### 1. Have you graduated from college?

| Response (n = 9) | Frequency | Percent |
|------------------|-----------|---------|
| Yes              | 5         | 55.6%   |
| No               | 3         | 33.3%   |
| Not Applicable   | 1         | 11.1%   |