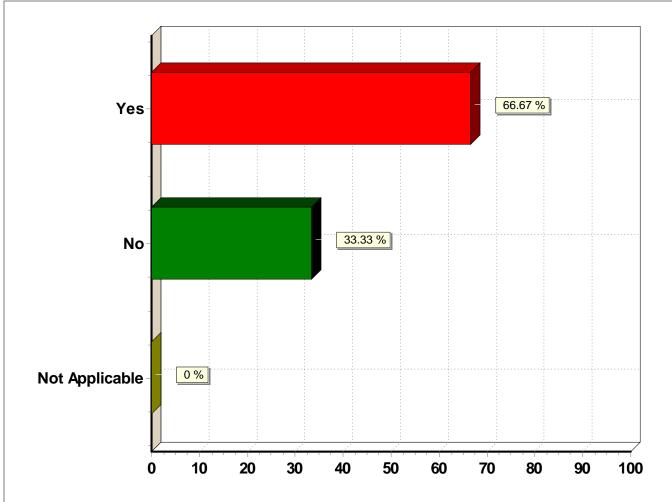

3. Was additional and/or specialized training required to meet the demands of any job you've had?

## 3. Was additional and/or specialized training required to meet the demands of any job you've had?

| Response (n = 9) | Frequency | Percent |
|------------------|-----------|---------|
| Yes              | 6         | 66.7%   |
| No               | 3         | 33.3%   |
| Not Applicable   | 0         | 0.0%    |