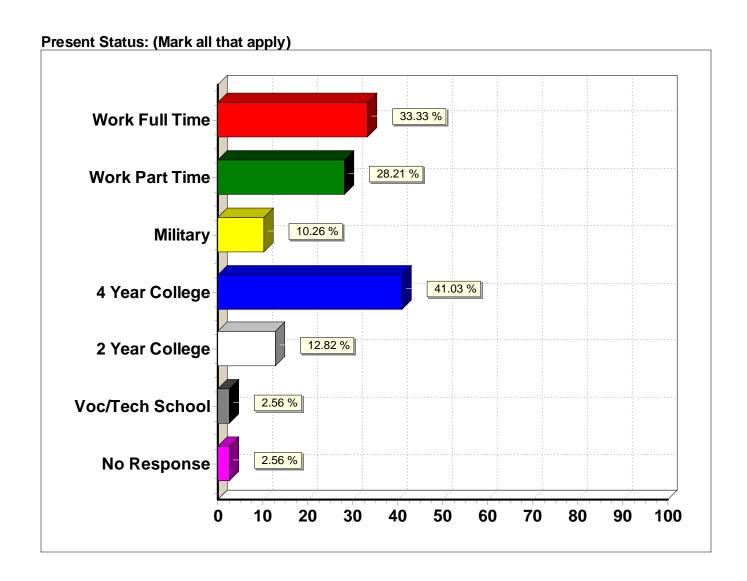

| Present | Statuce | /Mark a   | II that  | annly  |
|---------|---------|-----------|----------|--------|
| Present | Status. | liviark a | III tnat | annivi |

| rieseni Status. (Wark all that apply) |           |         |
|---------------------------------------|-----------|---------|
| Response (n = 39)                     | Frequency | Percent |
| Work Full Time                        | 13        | 33.3%   |
| Work Part Time                        | 11        | 28.2%   |
| Military                              | 4         | 10.3%   |
| 4 Year College                        | 16        | 41.0%   |
| 2 Year College                        | 5         | 12.8%   |
| Voc/Tech School                       | 1         | 2.6%    |
| No Response                           | 1         | 2.6%    |