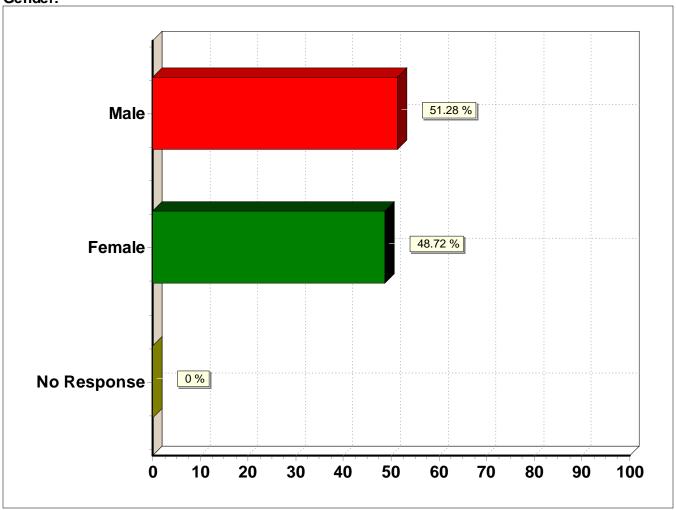

#### Gender:

| Response (n = 39) | Frequency | Percent |  |
|-------------------|-----------|---------|--|
| Male              | 20        | 51.3%   |  |
| Female            | 19        | 48.7%   |  |
| No Response       | 0         | 0.0%    |  |