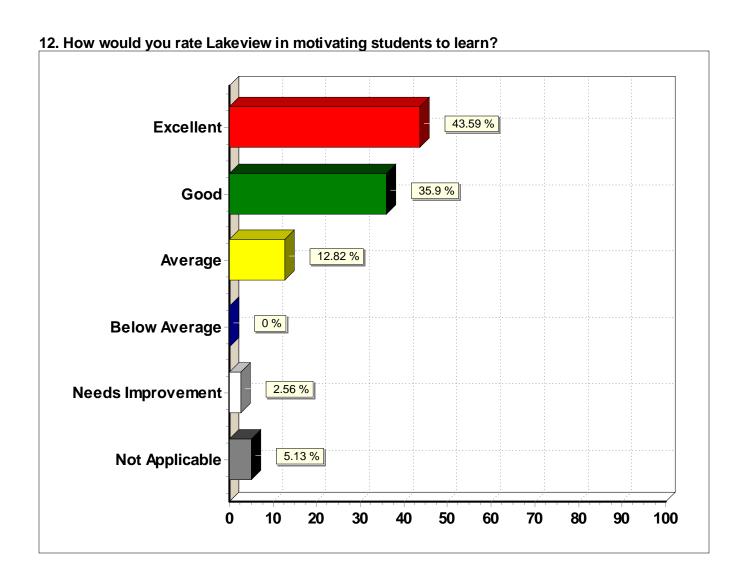

### 6. How would you rate the school in preparing you for your future?

| Response (n = 39) | Frequency | Percent |
|-------------------|-----------|---------|
| Excellent         | 8         | 20.5%   |
| Good              | 24        | 61.5%   |
| Average           | 5         | 12.8%   |
| Below Average     | 0         | 0.0%    |
| Needs Improvement | 1 1       | 2.6%    |
| Not Applicable    | 1 1       | 2.6%    |