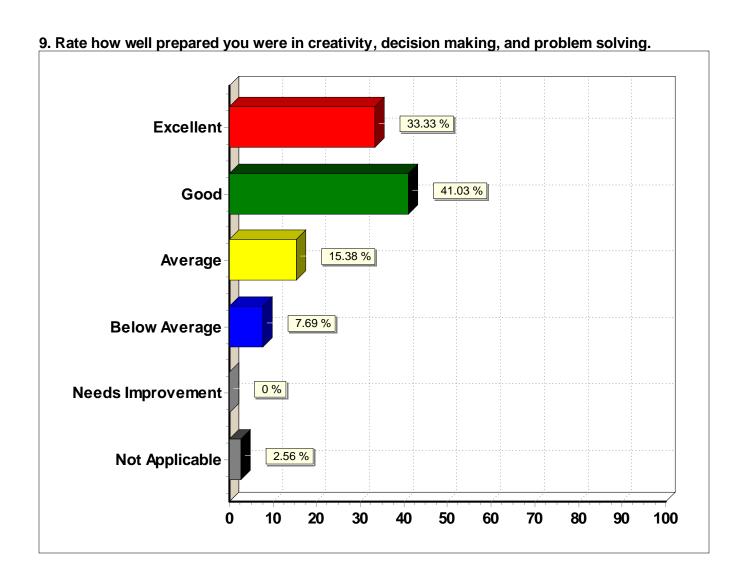

9. Rate how well prepared you were in creativity, decision making, and problem solving.

| Response (n = 39) | Frequency | Percent |
|-------------------|-----------|---------|
| Excellent         | 13        | 33.3%   |
| Good              | 16        | 41.0%   |
| Average           | 6         | 15.4%   |
| Below Average     | 3         | 7.7%    |
| Needs Improvement | 0         | 0.0%    |
| Not Applicable    | 1 1       | 2.6%    |