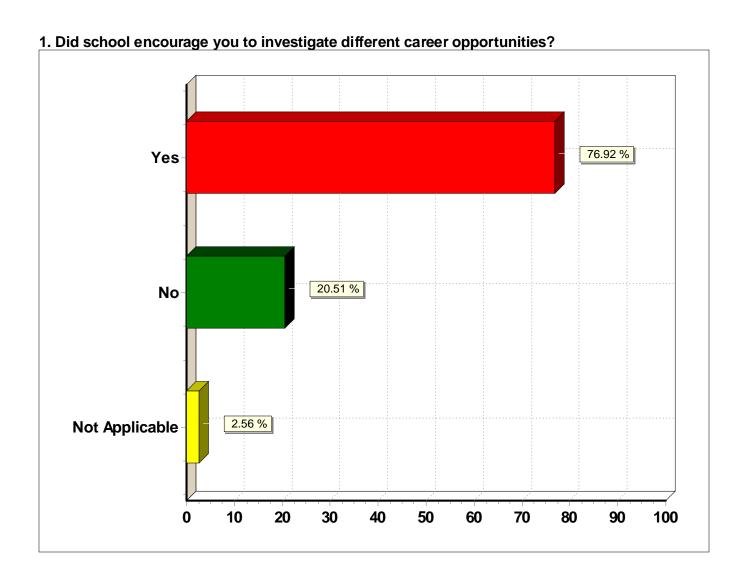

## 1. Did school encourage you to investigate different career opportunities?

| Response (n = 39) | Frequency | Percent |
|-------------------|-----------|---------|
| Yes               | 30        | 76.9%   |
| No                | 8         | 20.5%   |
| Not Applicable    | 1         | 2.6%    |
|                   | ·         |         |