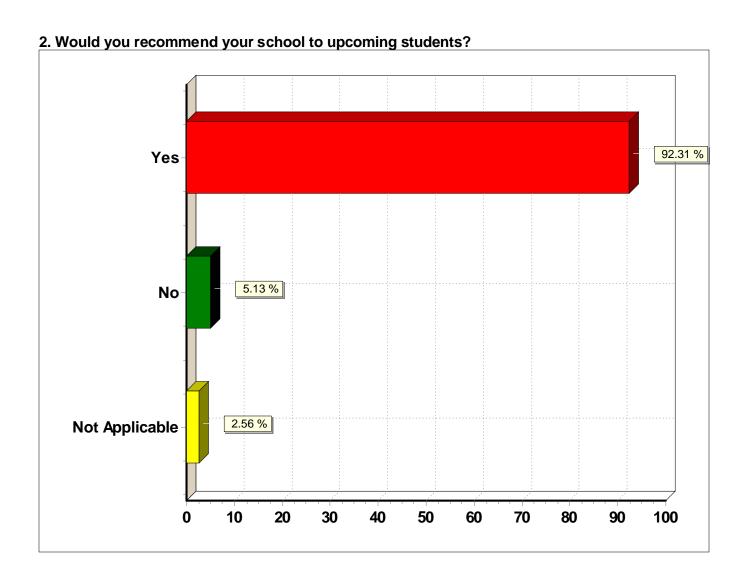

#### 2. Would you recommend your school to upcoming students?

| E. Would you recommend your concer to appearing students. |           |         |  |  |  |
|-----------------------------------------------------------|-----------|---------|--|--|--|
| Response (n = 39)                                         | Frequency | Percent |  |  |  |
| Yes                                                       | 36        | 92.3%   |  |  |  |
| No                                                        | 2         | 5.1%    |  |  |  |
| Not Applicable                                            | 1         | 2.6%    |  |  |  |
| •                                                         |           |         |  |  |  |