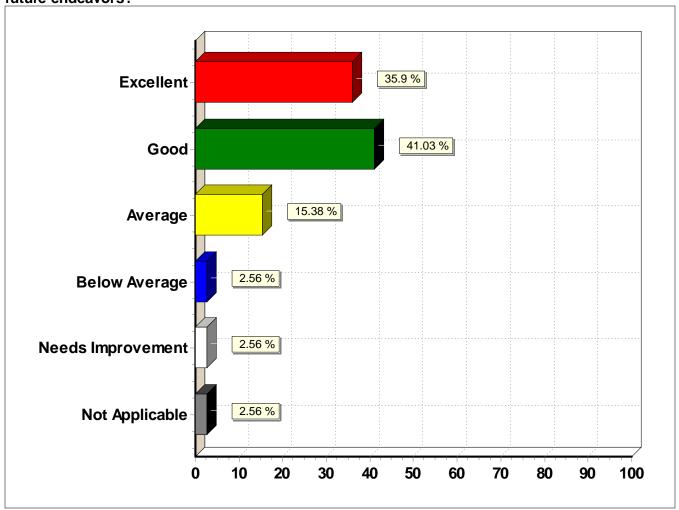

# 8. How well did school prepare you for continuing your education?

| Response (n = 39) | Frequency | Percent |
|-------------------|-----------|---------|
| Excellent         | 14        | 35.9%   |
| Good              | 13        | 33.3%   |
| Average           | 8         | 20.5%   |
| Below Average     | 1 1       | 2.6%    |
| Needs Improvement | 1 1       | 2.6%    |
| Not Applicable    | 2         | 5.1%    |