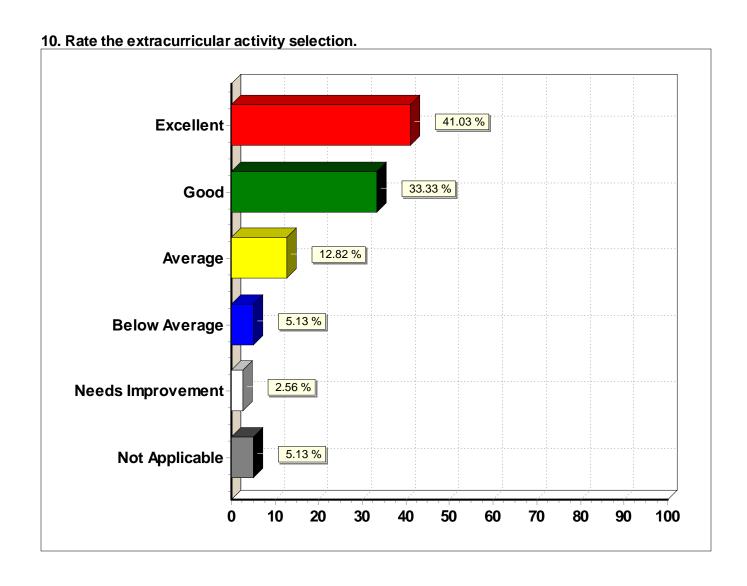

10. Rate the extracurricular activity selection.

| Response (n = 39) | Frequency | Percent |
|-------------------|-----------|---------|
| Excellent         | 16        | 41.0%   |
| Good              | 13        | 33.3%   |
| Average           | 5         | 12.8%   |
| Below Average     | 2         | 5.1%    |
| Needs Improvement | 1         | 2.6%    |
| Not Applicable    | 2         | 5.1%    |