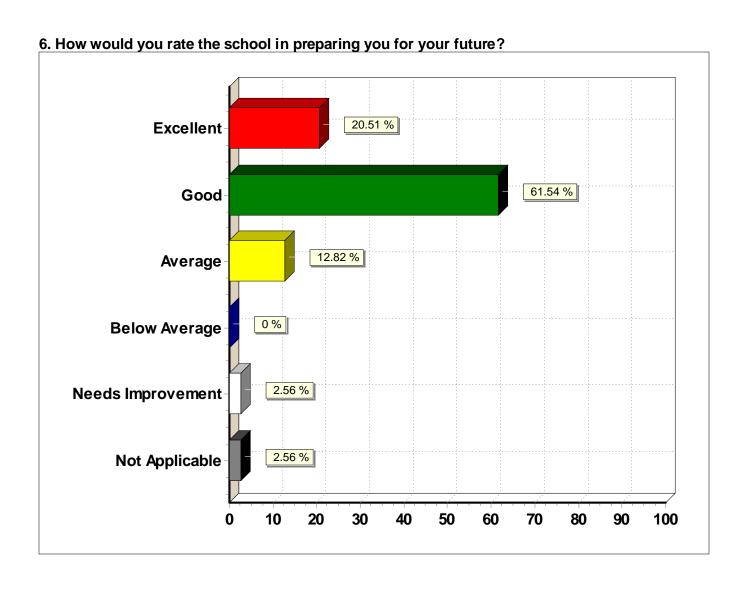

### 6. How would you rate the school in preparing you for your future?

| Response (n = 39) | Frequency | Percent |
|-------------------|-----------|---------|
| Excellent         | 8         | 20.5%   |
| Good              | 24        | 61.5%   |
| Average           | 5         | 12.8%   |
| Below Average     | 0         | 0.0%    |
| Needs Improvement | 1 1       | 2.6%    |
| Not Applicable    | 1 1       | 2.6%    |