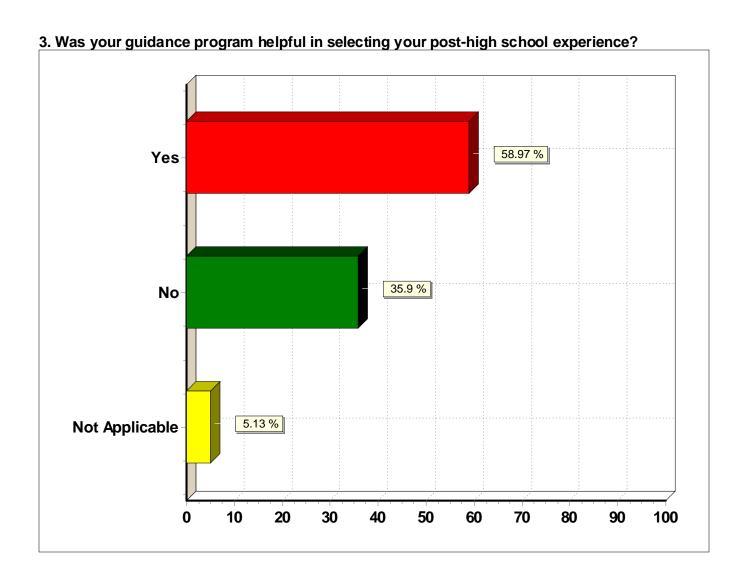

## 3. Was your guidance program helpful in selecting your post-high school experience?

| Response (n = 39)  | Frequency  | Percent  |
|--------------------|------------|----------|
| response (ii = 39) | riequeilcy | reiteiit |
| Yes                | 23         | 59.0%    |
| No                 | 14         | 35.9%    |
| Not Applicable     | 2          | 5.1%     |