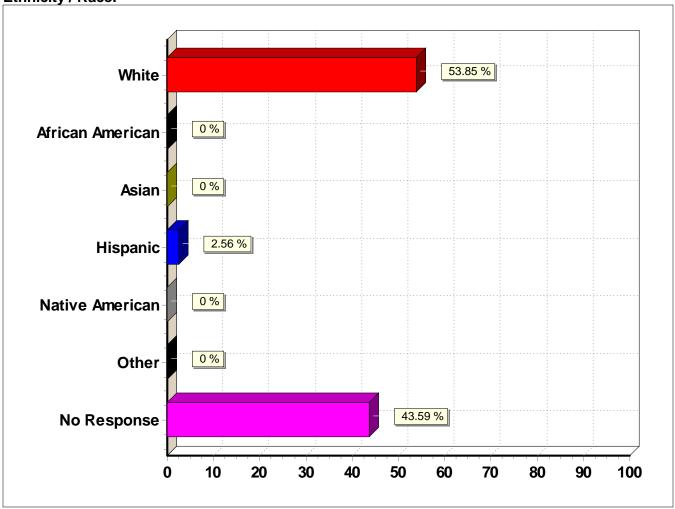

Ethnicity / Race:

| Response (n = 39) | Frequency | Percent |  |
|-------------------|-----------|---------|--|
| White             | 21        | 53.8%   |  |
| African American  | 0         | 0.0%    |  |
| Asian             | 0         | 0.0%    |  |
| Hispanic          | 1 1       | 2.6%    |  |
| Native American   | 0         | 0.0%    |  |
| Other             | 0         | 0.0%    |  |
| No Response       | 17        | 43.6%   |  |