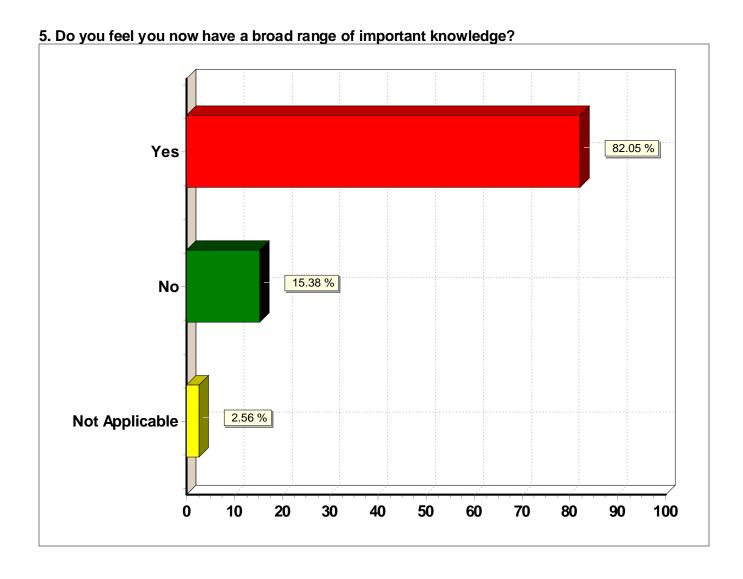

#### 5. Do you feel you now have a broad range of important

knowledge?

| Response (n = 39) | Frequency | Percent |
|-------------------|-----------|---------|
| Yes               | 32        | 82.1%   |
| No                | 6         | 15.4%   |
| Not Applicable    | 1         | 2.6%    |