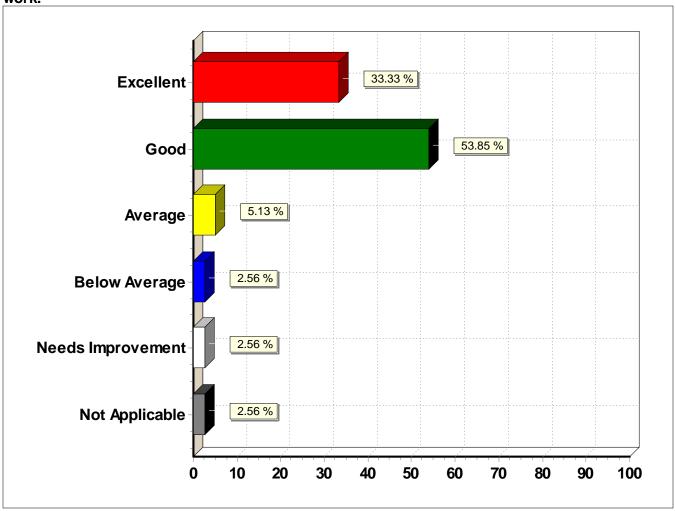

# 7. Rate the teachers based on how consistently they held high standards and demanded quality work.

| Response (n = 39) | Frequency | Percent |
|-------------------|-----------|---------|
| Excellent         | 13        | 33.3%   |
| Good              | 21        | 53.8%   |
| Average           | 2         | 5.1%    |
| Below Average     | 1 1       | 2.6%    |
| Needs Improvement | 1 1       | 2.6%    |
| Not Applicable    | 1 1       | 2.6%    |