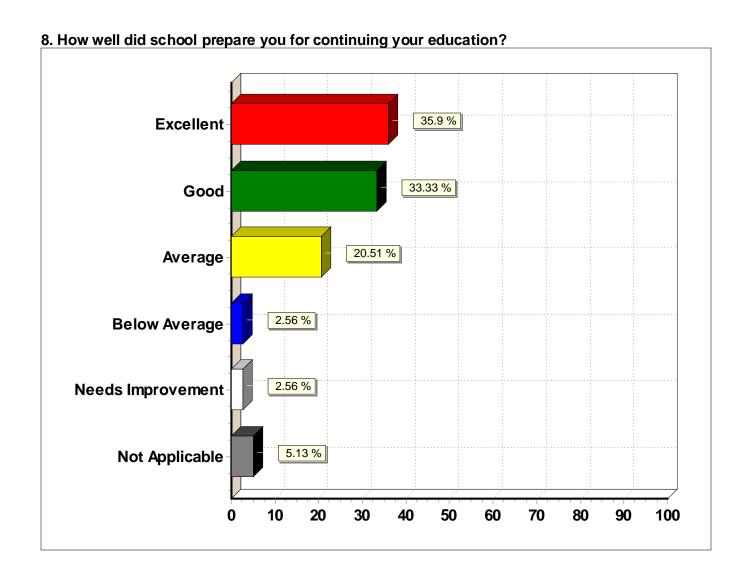

# 8. How well did school prepare you for continuing your education?

| Response (n = 39) | Frequency | Percent |
|-------------------|-----------|---------|
| Excellent         | 14        | 35.9%   |
| Good              | 13        | 33.3%   |
| Average           | 8         | 20.5%   |
| Below Average     | 1 1       | 2.6%    |
| Needs Improvement | 1 1       | 2.6%    |
| Not Applicable    | 2         | 5.1%    |