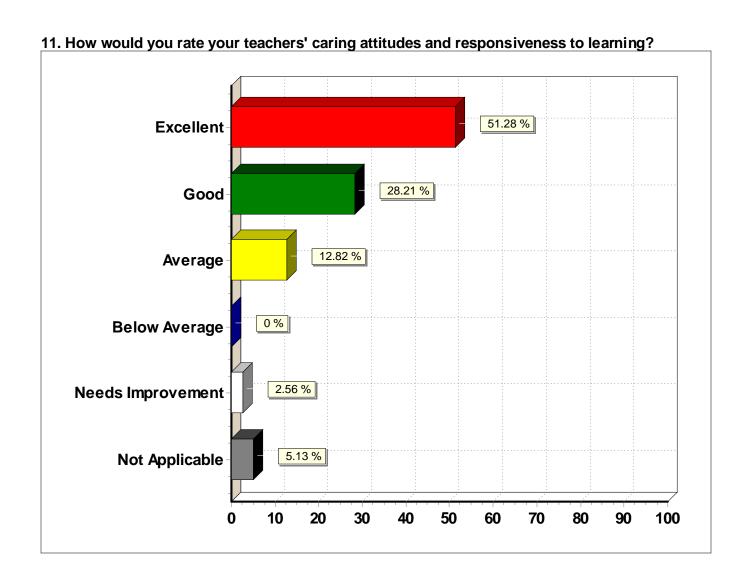

11. How would you rate your teachers' caring attitudes and responsiveness to learning?

| Response (n = 39) | Frequency | Percent |
|-------------------|-----------|---------|
| Excellent         | 20        | 51.3%   |
| Good              | 11        | 28.2%   |
| Average           | 5         | 12.8%   |
| Below Average     | 0         | 0.0%    |
| Needs Improvement | 1 1       | 2.6%    |
| Not Applicable    | 2         | 5.1%    |