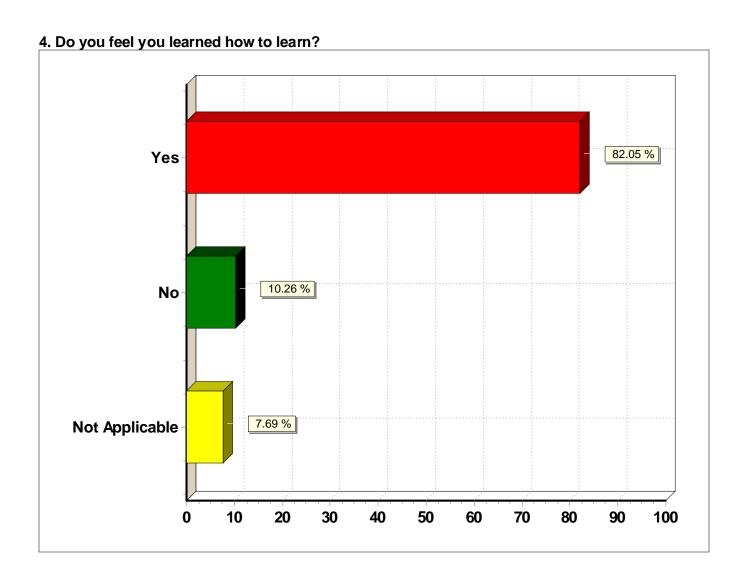

4. Do you feel you learned how to learn?

| Response (n = 39) | Frequency | Percent |
|-------------------|-----------|---------|
| Yes               | 32        | 82.1%   |
| No                | 4         | 10.3%   |
| Not Applicable    | 3         | 7.7%    |