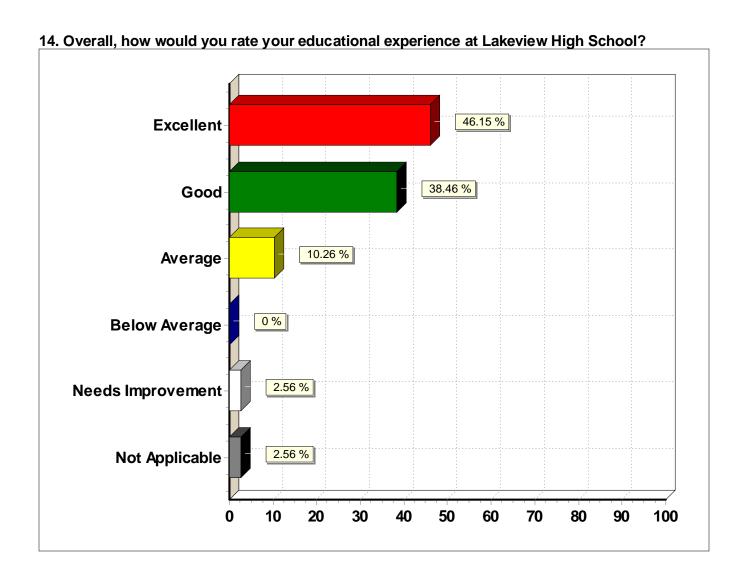

# 12. How would you rate Lakeview in motivating students to learn?

| Response (n = 39) | Frequency | Percent |
|-------------------|-----------|---------|
| Excellent         | 17        | 43.6%   |
| Good              | 14        | 35.9%   |
| Average           | 5         | 12.8%   |
| Below Average     | 0         | 0.0%    |
| Needs Improvement | 1 1       | 2.6%    |
| Not Applicable    | 2         | 5.1%    |