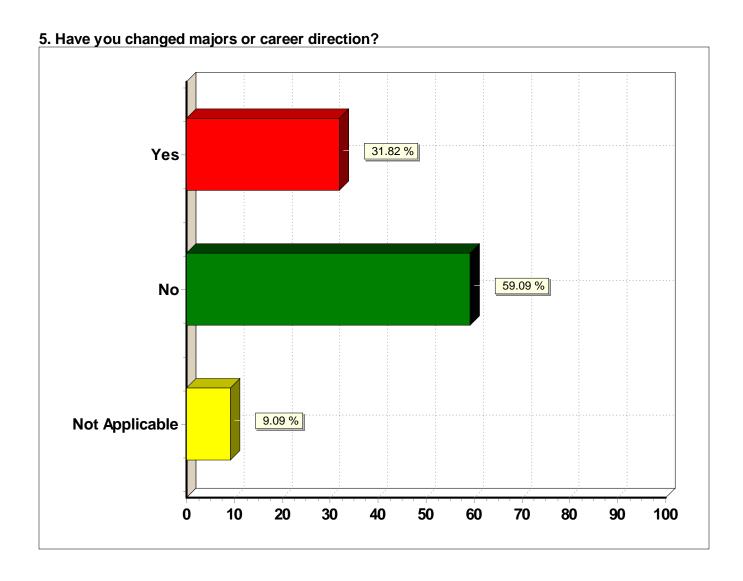

5. Have you changed majors or career direction?

| Response (n = 22) | Frequency | Percent |
|-------------------|-----------|---------|
| Yes               | 7         | 31.8%   |
| No                | 13        | 59.1%   |
| Not Applicable    | 2         | 9.1%    |