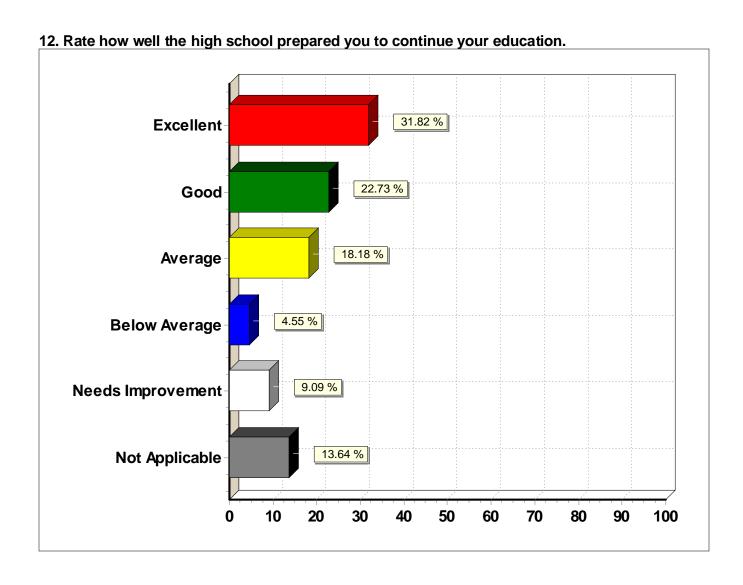

# 12. Rate how well the high school prepared you to continue your education.

| Response (n = 22) | Frequency | Percent |  |
|-------------------|-----------|---------|--|
| Excellent         | 7         | 31.8%   |  |
| Good              | 5         | 22.7%   |  |
| Average           | 4         | 18.2%   |  |
| Below Average     | 1 1       | 4.5%    |  |
| Needs Improvement | 2         | 9.1%    |  |
| Not Applicable    | 3         | 13.6%   |  |