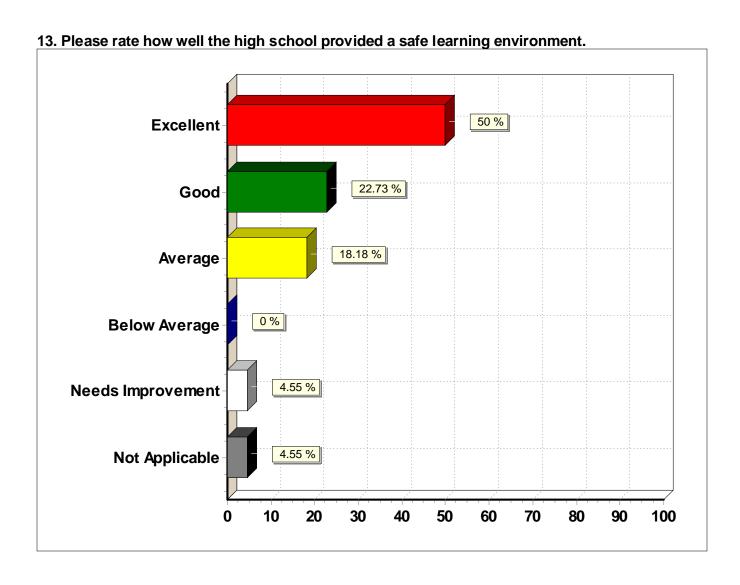

| 0.0%   | 0.0%    | 0.0%             | 0.0%                 | 100.0%            | 100.0%      |  |
|             | Total (Column)   | 7                                                                          | 5      | 4       | 1                | 2                    | 3                 | 22          |  |
|             |                  | -                                                                          | -      | -       | -                | -                    | -                 | -           |  |
| ı           | Count (n) 22     |                                                                            |        |         |                  |                      |                   |             |  |



# 13. Please rate how well the high school provided a safe learning environment.

| Response (n = 22) | Frequency | Percent |  |
|-------------------|-----------|---------|--|
| Excellent         | 11        | 50.0%   |  |
| Good              | 5         | 22.7%   |  |
| Average           | 4         | 18.2%   |  |
| Below Average     | 0         | 0.0%    |  |
| Needs Improvement | 1         | 4.5%    |  |
| Not Applicable    | 1         | 4.5%    |  |

#### Question 13 disaggregated into cross tabulations by Ethnic Origin and Gender

| Frequency<br>Row Percent |                |           | 13. Please rate how well the high school provided a safe learning environment. |         |                  |                      |                   |             |  |  |
|------------------------