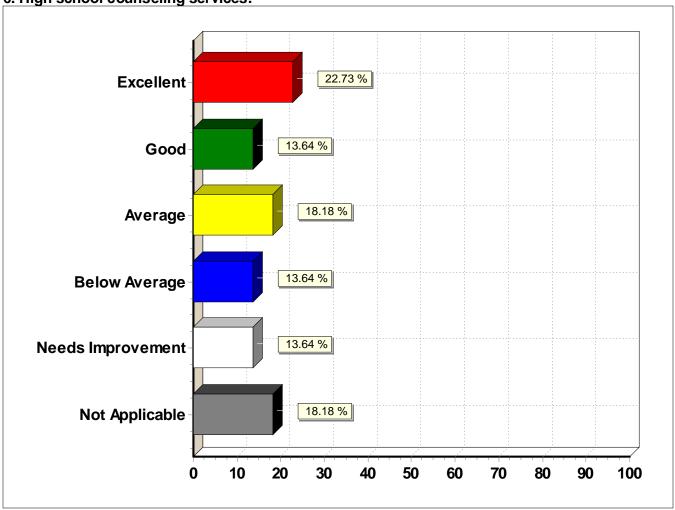

#### 6. High school counseling services.

| Response (n = 22) | Frequency | Percent |
|-------------------|-----------|---------|
| Excellent         | 5         | 22.7%   |
| Good              | 3         | 13.6%   |
| Average           | 4         | 18.2%   |
| Below Average     | 3         | 13.6%   |
| Needs Improvement | 3         | 13.6%   |
| Not Applicable    | 4         | 18.2%   |