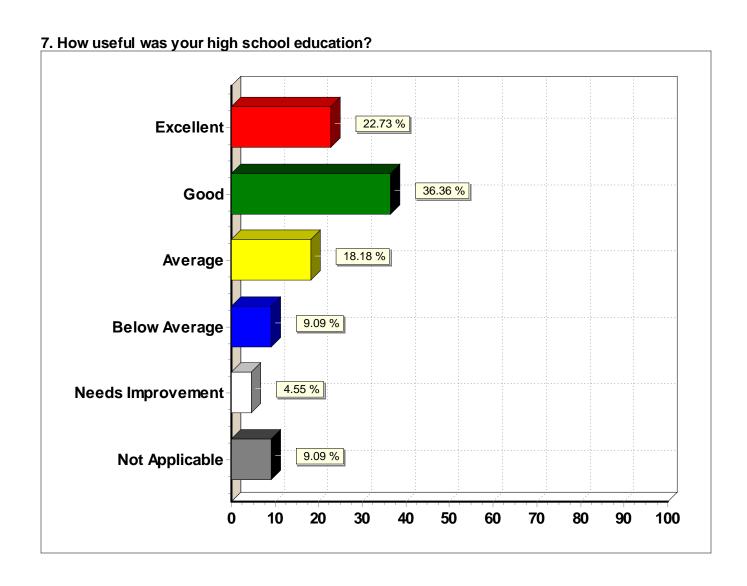

| 7 | How useful wa | e vour high  | school | aducation? |
|---|---------------|--------------|--------|------------|
|   | now useiui wa | is vour nian | SCHOOL | eaucauon : |

| Response (n = 22) | Frequency | Percent |
|-------------------|-----------|---------|
| Excellent         | 5         | 22.7%   |
| Good              | 8         | 36.4%   |
| Average           | 4         | 18.2%   |
| Below Average     | 2         | 9.1%    |
| Needs Improvement | 1 1       | 4.5%    |
| Not Applicable    | 2         | 9.1%    |