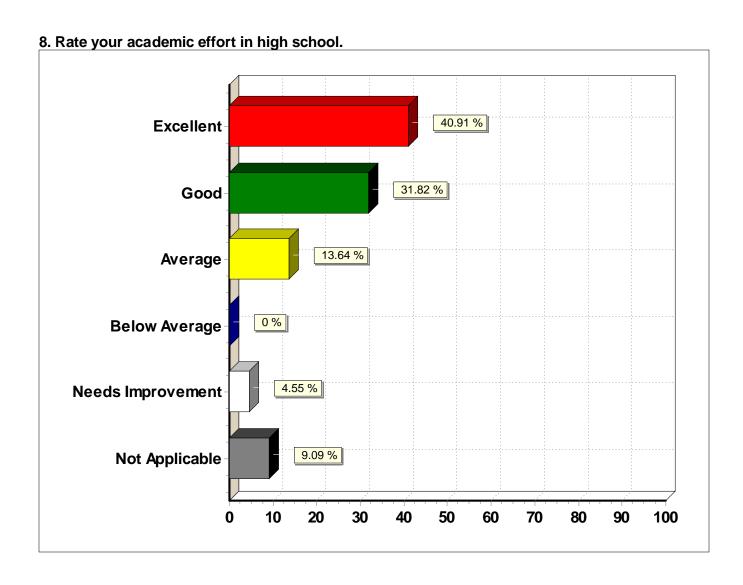

8. Rate your academic effort in high school.

| Response (n = 22) | Frequency | Percent |
|-------------------|-----------|---------|
| Excellent         | 9         | 40.9%   |
| Good              | 7         | 31.8%   |
| Average           | 3         | 13.6%   |
| Below Average     | 0         | 0.0%    |
| Needs Improvement | 1         | 4.5%    |
| Not Applicable    | 2         | 9.1%    |