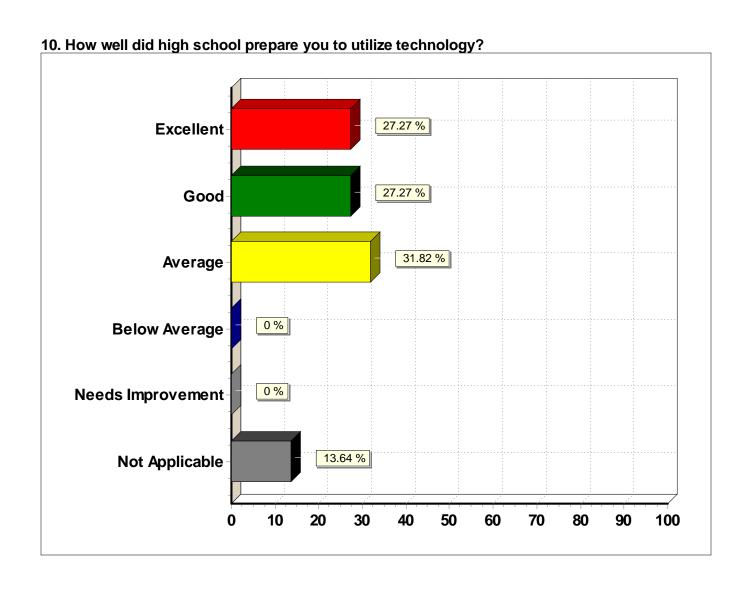

10. How well did high school prepare you to utilize technology?

| Response (n = 22) | Frequency | Percent |  |
|-------------------|-----------|---------|--|
| Excellent         | 6         | 27.3%   |  |
| Good              | 6         | 27.3%   |  |
| Average           | 7         | 31.8%   |  |
| Below Average     | 0         | 0.0%    |  |
| Needs Improvement | 0         | 0.0%    |  |
| Not Applicable    | 3         | 13.6%   |  |