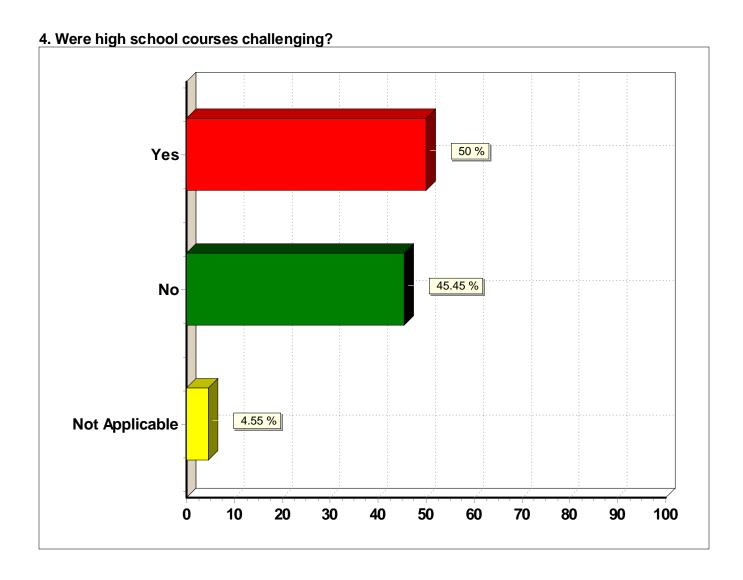

4. Were high school courses challenging?

| Response (n = 22) | Frequency | Percent |
|-------------------|-----------|---------|
| Yes               | 11        | 50.0%   |
| No                | 10        | 45.5%   |
| Not Applicable    | 1         | 4.5%    |
|                   |           |         |