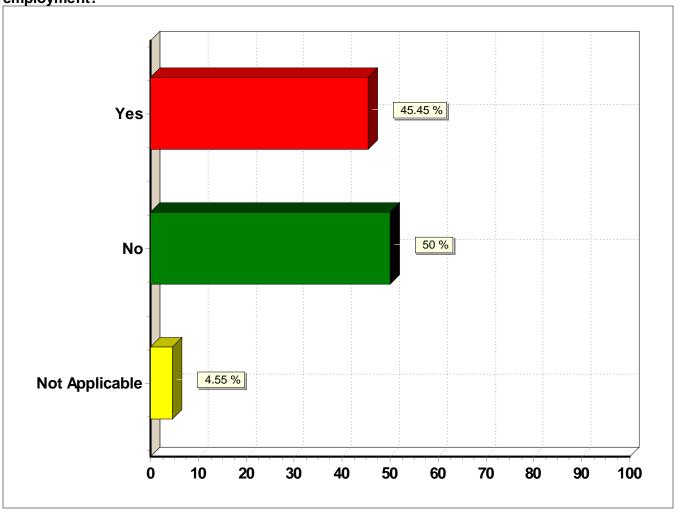

# 2. Did you select career and technical programs in high school to prepare you for your current employment?

| Response (n = 22) | Frequency | Percent |
|-------------------|-----------|---------|
| Yes               | 10        | 45.5%   |
| No                | 11        | 50.0%   |
| Not Applicable    | 1         | 4.5%    |