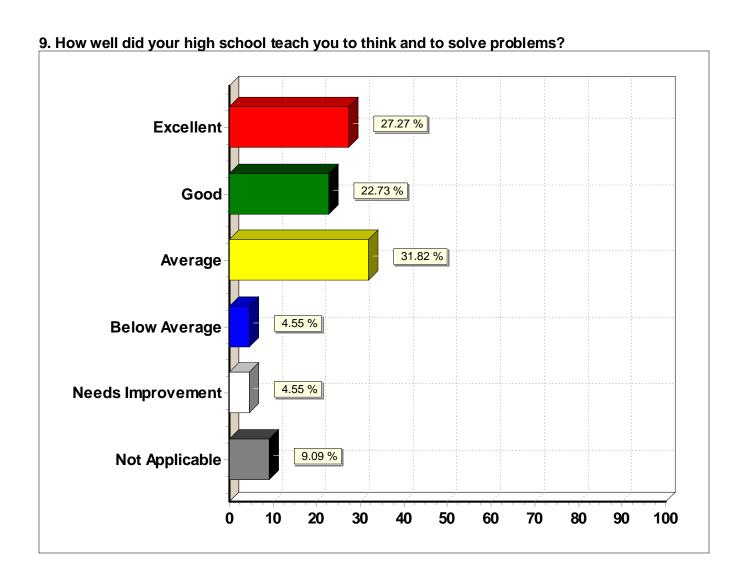

### 9. How well did your high school teach you to think and to solve problems?

| Response (n = 22) | Frequency | Percent |
|-------------------|-----------|---------|
| Excellent         | 6         | 27.3%   |
| Good              | 5         | 22.7%   |
| Average           | 7         | 31.8%   |
| Below Average     | 1 1       | 4.5%    |
| Needs Improvement | 1 1       | 4.5%    |
| Not Applicable    | 2         | 9.1%    |