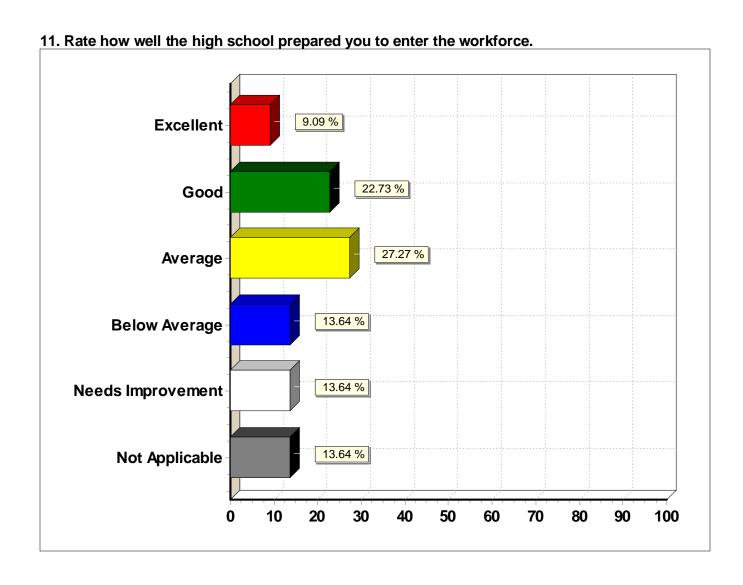

### 11. Rate how well the high school prepared you to enter the workforce.

| Response (n = 22) | Frequency | Percent |  |
|-------------------|-----------|---------|--|
| Excellent         | 2         | 9.1%    |  |
| Good              | 5         | 22.7%   |  |
| Average           | 6         | 27.3%   |  |
| Below Average     | 3         | 13.6%   |  |
| Needs Improvement | 3         | 13.6%   |  |
| Not Applicable    | 3         | 13.6%   |  |