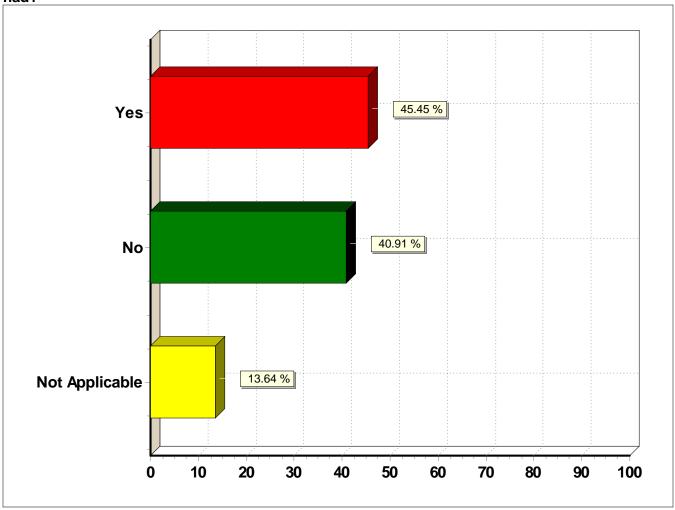

## 3. Was additional and/or specialized training required to meet the demands of any job you've had?

| Response (n = 22) | Frequency | Percent |
|-------------------|-----------|---------|
| Yes               | 10        | 45.5%   |
| No                | 9         | 40.9%   |
| Not Applicable    | 3         | 13.6%   |