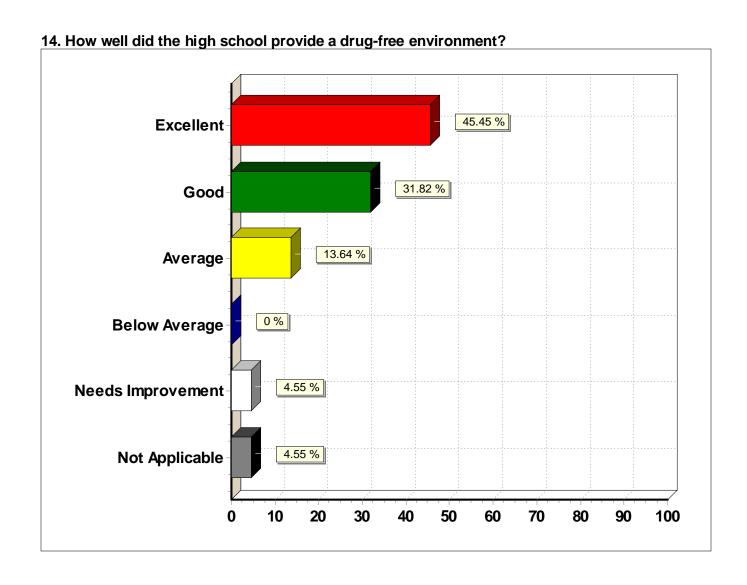

#### **Customized Reports**

You may customize your data segregation to focus on a group meeting specific criteria. (For example: A report showing those attending a 4-Year College, answered "yes" to question #1 and answered question #10 with "Excellent".