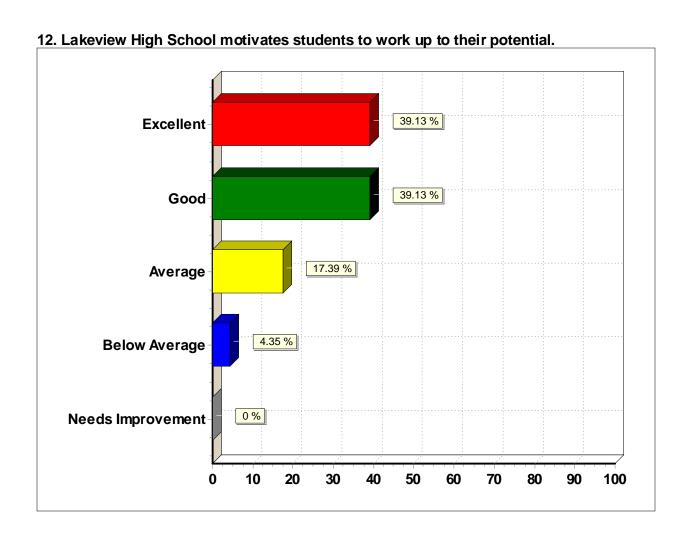

#### 12. Lakeview High School motivates students to work up to their potential.

| Response (n = 23) | Frequency | Percent |
|-------------------|-----------|---------|
| Excellent         | 9         | 39.1%   |
| Good              | 9         | 39.1%   |
| Average           | 4         | 17.4%   |
| Below Average     | 1 1       | 4.3%    |
| Needs Improvement | 0         | 0.0%    |