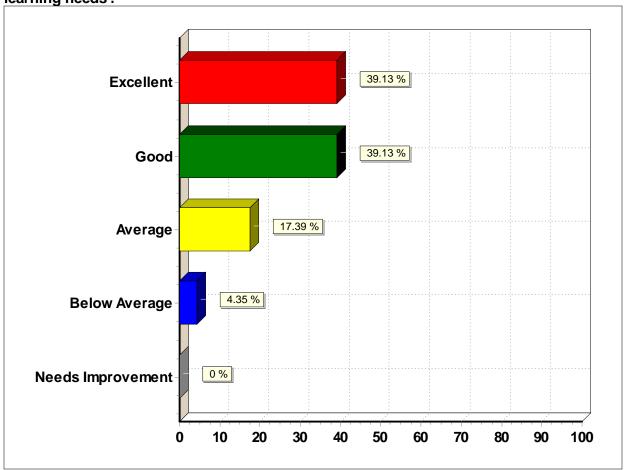

11. How would you rate your teachers' caring attitudes and responsiveness to your learning needs?

| Response (n = 23) | Frequency | Percent |
|-------------------|-----------|---------|
| Excellent         | 9         | 39.1%   |
| Good              | 9         | 39.1%   |
| Average           | 4         | 17.4%   |
| Below Average     | 1         | 4.3%    |
| Needs Improvement | 0         | 0.0%    |
|                   |           |         |