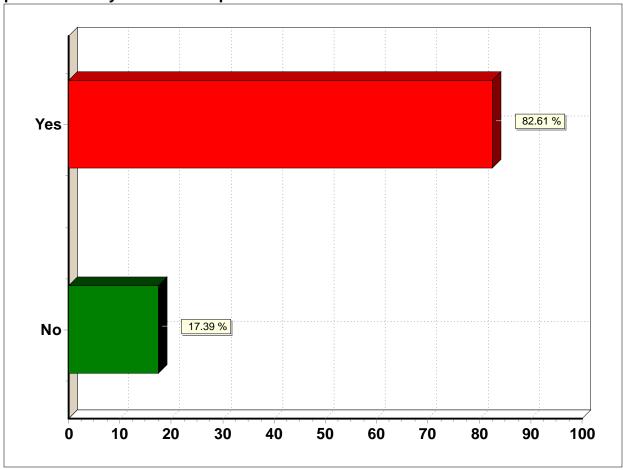

#### 7. Did you have adequate access to information and guidance about your postsecondary choices and plans?

| Response (n = 23) | Frequency | Percent |
|-------------------|-----------|---------|
| Yes               | 19        | 82.6%   |
| No                | 4         | 17.4%   |
|                   |           | •       |