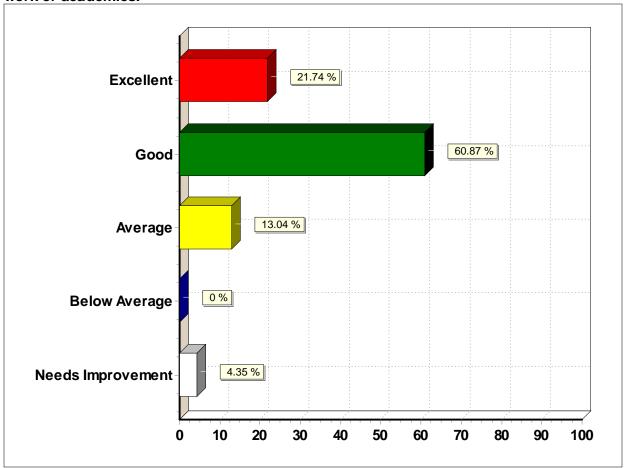

#### 13. Required classes provided a balanced and varied foundation for future endeavors in work or academics.

#### 13. Required classes provided a balanced and varied foundation for future endeavors in work or academics.

| Response (n = 23) | Frequency | Percent |
|-------------------|-----------|---------|
| Excellent         | 5         | 21.7%   |
| Good              | 14        | 60.9%   |
| Average           | 3         | 13.0%   |
| Below Average     | 0         | 0.0%    |
| Needs Improvement | 1         | 4.3%    |
| ·                 |           |         |