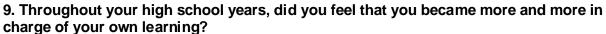

9. Throughout your high school years, did you feel that you became more and more in charge of your own learning?

| Response (n = 23) | Frequency | Percent |
|-------------------|-----------|---------|
| Yes               | 20        | 87.0%   |
| No                | 3         | 13.0%   |
|                   |           |         |