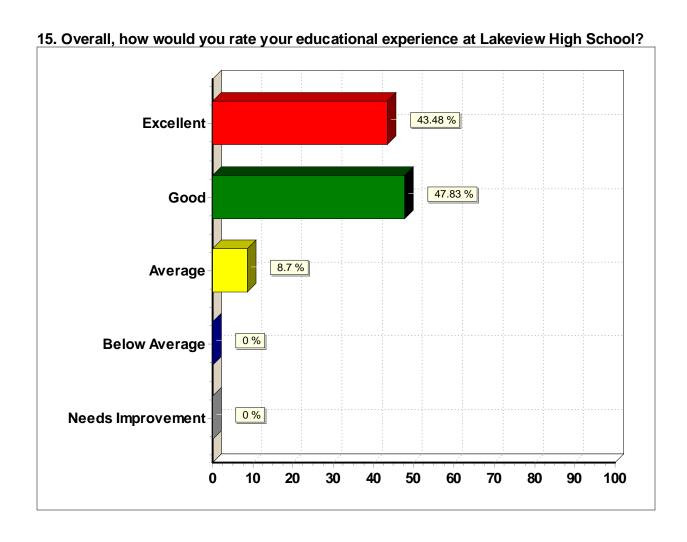

15. Overall, how would you rate your educational experience at Lakeview High School?

| Response (n = 23) | Frequency | Percent |
|-------------------|-----------|---------|
| Excellent         | 10        | 43.5%   |
| Good              | 11        | 47.8%   |
| Average           | 2         | 8.7%    |
| Below Average     | 0         | 0.0%    |
| Needs Improvement | 0         | 0.0%    |