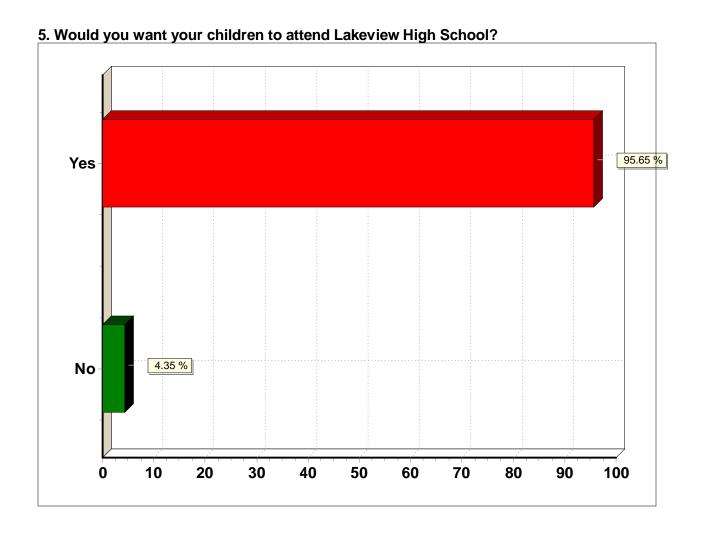

#### 5. Would you want your children to attend Lakeview High School?

| Response (n = 23) | Frequency | Percent |
|-------------------|-----------|---------|
| Yes               | 22        | 95.7%   |
| No                | 1         | 4.3%    |
|                   |           |         |