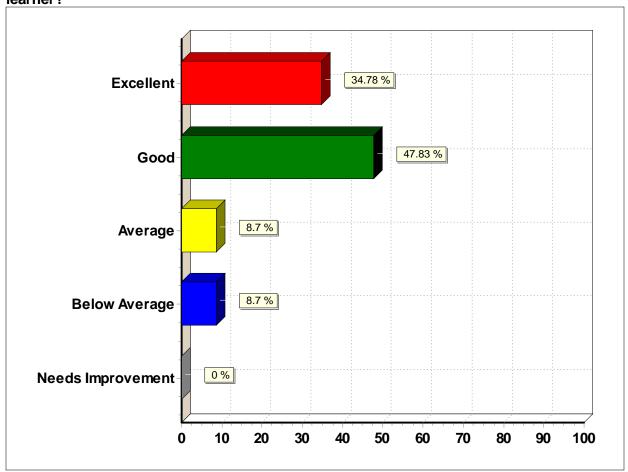

#### 16. How well do you feel you have been prepared to be a flexible, productive, lifelong learner?

16. How well do you feel you have been prepared to be a flexible, productive, lifelong learner?

| Response (n = 23) | Frequency | Percent |
|-------------------|-----------|---------|
| Excellent         | 8         | 34.8%   |
| Good              | 11        | 47.8%   |
| Average           | 2         | 8.7%    |
| Below Average     | 2         | 8.7%    |
| Needs Improvement | 0         | 0.0%    |