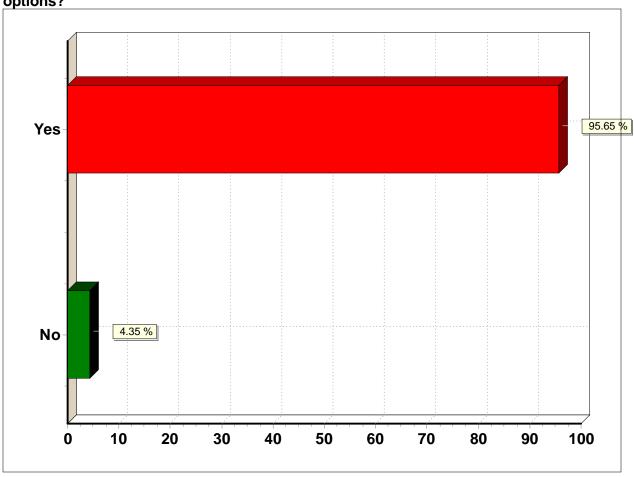

#### 4. Were enough opportunities offered in high school for you to explore different career options?

| Response (n = 23) | Frequency | Percent |
|-------------------|-----------|---------|
| Yes               | 22        | 95.7%   |
| No                | 1         | 4.3%    |
|                   | ·         | •       |