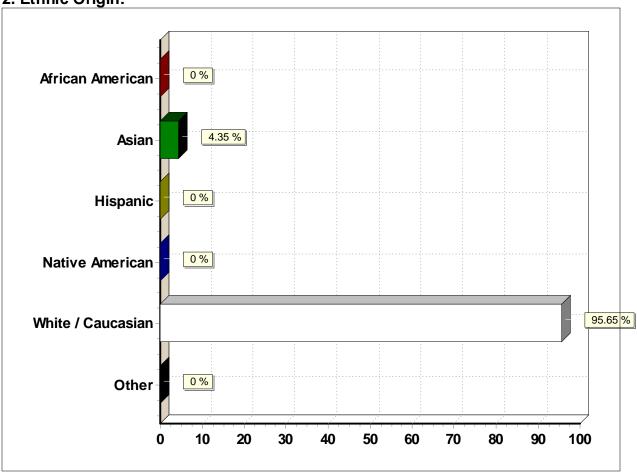

<sup>\*\*\*</sup> Percentage may exceed 100% as seniors can mark multiple responses.

2. Ethnic Origin:

| Response (n = 23) | Frequency | Percent |
|-------------------|-----------|---------|
| African American  | 0         | 0.0%    |
| Asian             | 1         | 4.3%    |
| Hispanic          | 0         | 0.0%    |
| Native American   | 0         | 0.0%    |
| White / Caucasian | 22        | 95.7%   |
| Other             | 0         | 0.0%    |