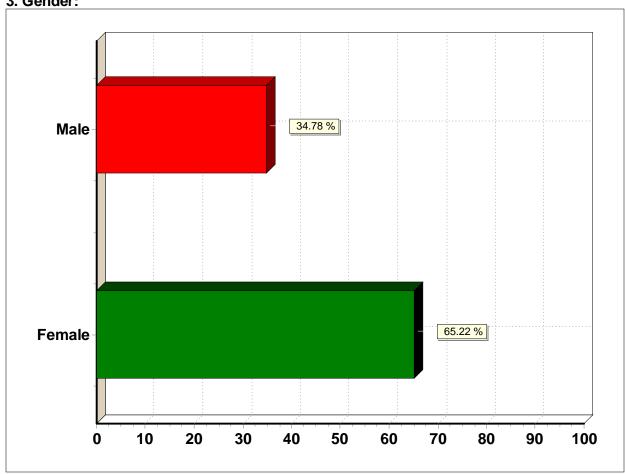

#### 3. Gender:

| Response (n = 23) | Frequency | Percent |
|-------------------|-----------|---------|
| Male              | 8         | 34.8%   |
| Female            | 15        | 65.2%   |
|                   |           |         |