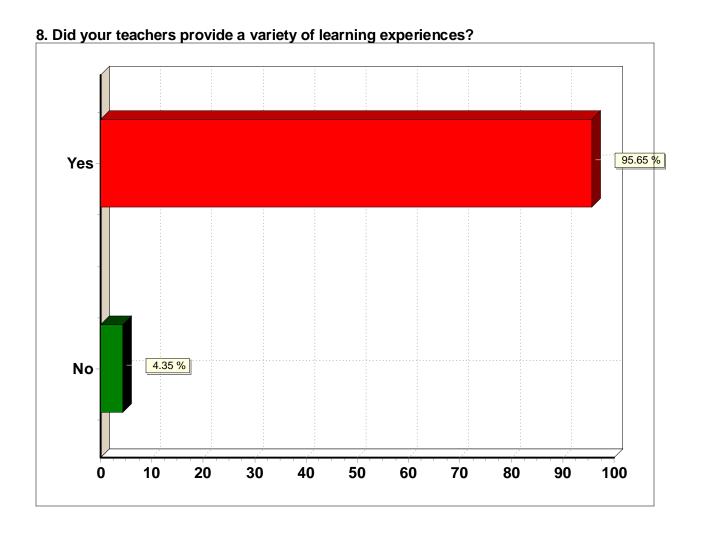

#### 8. Did your teachers provide a variety of learning experiences?

| Response (n = 23) | Frequency | Percent |
|-------------------|-----------|---------|
| Yes               | 22        | 95.7%   |
| No                | 1         | 4.3%    |
|                   | •         | •       |