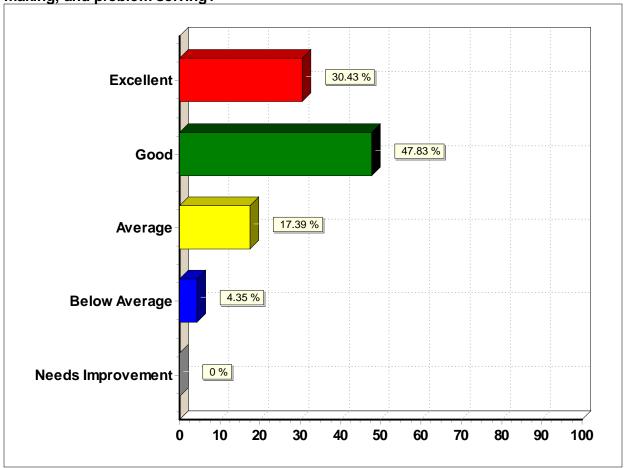

| 26.7%                                                                              | 60.0%    | 0.0%    | 13.3%         | 0.0%                 | 100.0%      |  |
|                          | Total (Column) | 7                                                                                  | 12       | 2       | 2             | 0                    | 23          |  |
|                          |                | -                                                                                  | -        | -       | -             | -                    | -           |  |
|                          | Count (n) 23   | 3                                                                                  | <u> </u> |         |               | <u> </u>             |             |  |





18. How well did school prepare you in thinking skills such as creativity, decision making, and problem solving?

| Response (n = 23) | Frequency | Percent |
|-------------------|-----------|---------|
| Excellent         | 7         | 30.4%   |
| Good              | 11        | 47.8%   |
| Average           | 4         | 17.4%   |
| Below Average     | 1 1       | 4.3%    |
| Needs Improvement | 0         | 0.0%    |

| Frequency<br>Row Percent |                   | 18. How well did school prepare you in thinking skills such as creativity, decision making, and problem solving? |          |       |      |      |        |             |
|--------------------------|-------------------|-----------------------------------------------------------------------------------------------------------