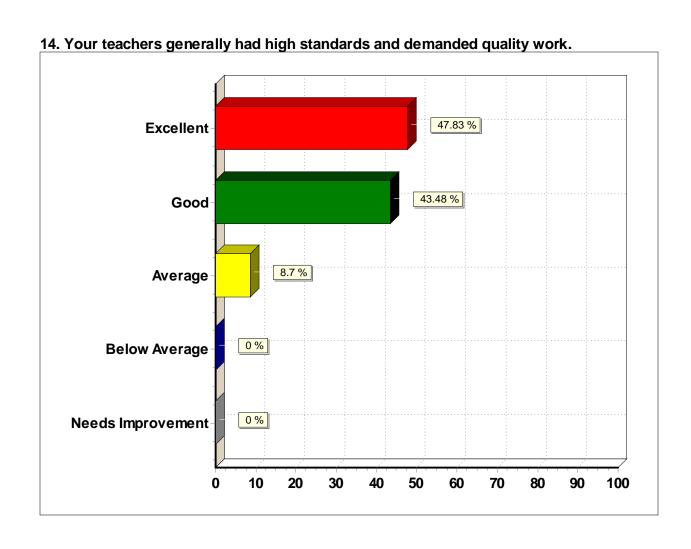

14. Your teachers generally had high standards and demanded quality work.

| Response (n = 23) | Frequency | Percent |
|-------------------|-----------|---------|
| Excellent         | 11        | 47.8%   |
| Good              | 10        | 43.5%   |
| Average           | 2         | 8.7%    |
| Below Average     | 0         | 0.0%    |
| Needs Improvement | 0         | 0.0%    |