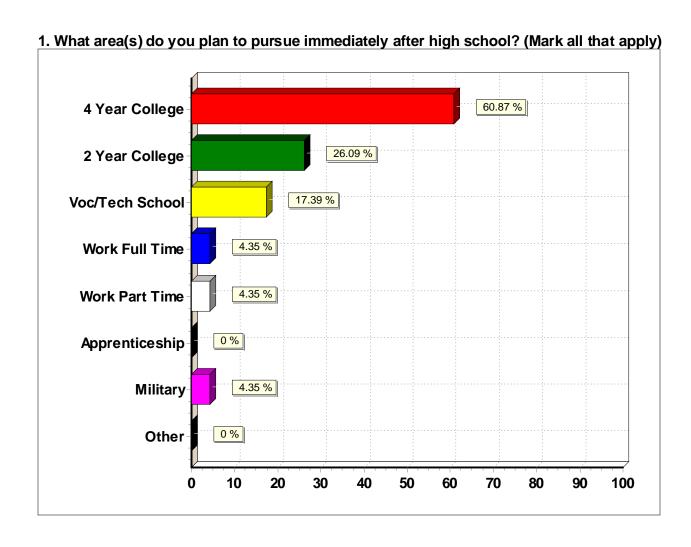

## Senior Exit Survey Class of 2021

Prepared by:

LifeTrack Services, Inc.

1271 Port Drive, Clarkston, WA 99403

1-800-738-6466

1. What area(s) do you plan to pursue immediately after high school? (Mark all that apply)

| Response (n = 23) | Frequency | Percent |
|-------------------|-----------|---------|
| 4 Year College    | 14        | 60.9%   |
| 2 Year College    | 6         | 26.1%   |
| Voc/Tech School   | 4         | 17.4%   |
| Work Full Time    | 1         | 4.3%    |
| Work Part Time    | 1         | 4.3%    |
| Apprenticeship    | 0         | 0.0%    |
| Military          | 1         | 4.3%    |
| Other             | 0         | 0.0%    |

<sup>\*\*\*</sup> Percentage may exceed 100% as seniors can mark multiple responses.

2. Ethnic Origin:

| Response (n = 23) | Frequency | Percent |
|-------------------|-----------|---------|
| African American  | 0         | 0.0%    |
| Asian             | 1         | 4.3%    |
| Hispanic          | 0         | 0.0%    |
| Native American   | 0         | 0.0%    |
| White / Caucasian | 22        | 95.7%   |
| Other             | 0         | 0.0%    |