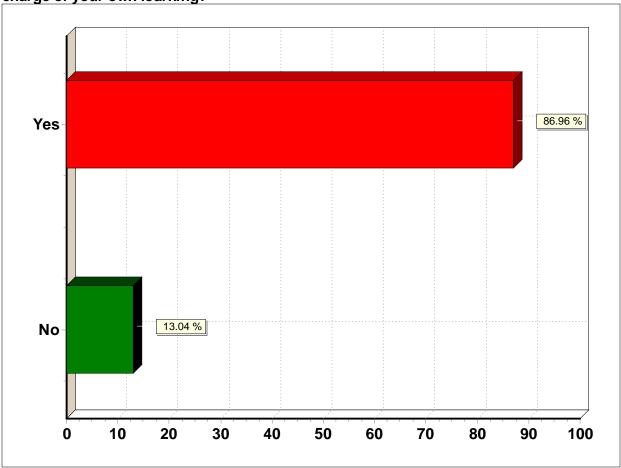

9. Throughout your high school years, did you feel that you became more and more in charge of your own learning?

| Response (n = 23) | Frequency | Percent |
|-------------------|-----------|---------|
| Yes               | 20        | 87.0%   |
| No                | 3         | 13.0%   |
|                   |           |         |