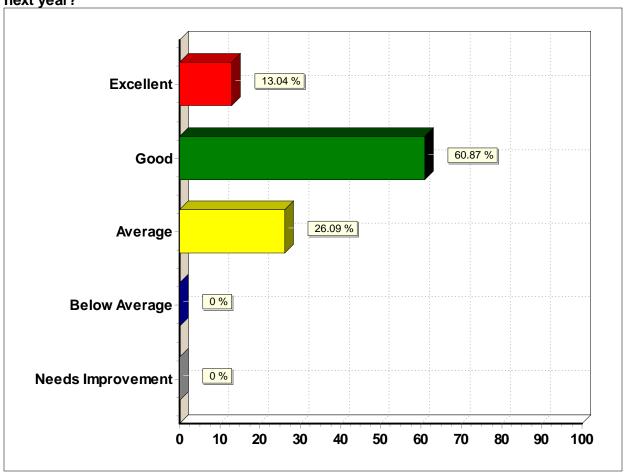

10. How well do you feel your high school years prepared you for what you'll be doing next year?

| Response (n = 23) | Frequency | Percent |
|-------------------|-----------|---------|
| Excellent         | 3         | 13.0%   |
| Good              | 14        | 60.9%   |
| Average           | 6         | 26.1%   |
| Below Average     | 0         | 0.0%    |
| Needs Improvement | 0         | 0.0%    |
|                   |           |         |