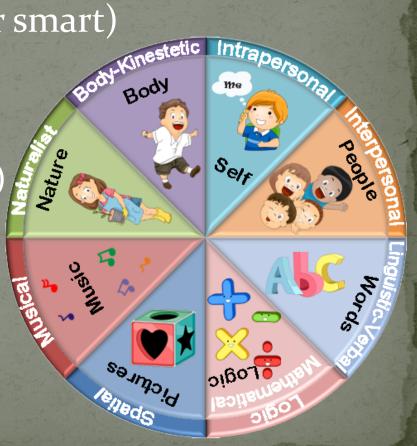

## Multiple Intelligence

- Naturalist (Nature smart)
- Musical (Sound smart)
- Logical-mathematical (Number smart)
- Existential (Life smart)
- Interpersonal (People smart)
- Bodily-kinesthetic (Body smart)
- Linguistic (Word smart)
- Intrapersonal (Self smart)

### Remember...

- Everybody has all the intelligences.
- Your strengths can be used in many ways to help you be successful.
- Intelligences can always be developed further both strengths and challenges.
- Profiles *can* change as intelligences are developed.