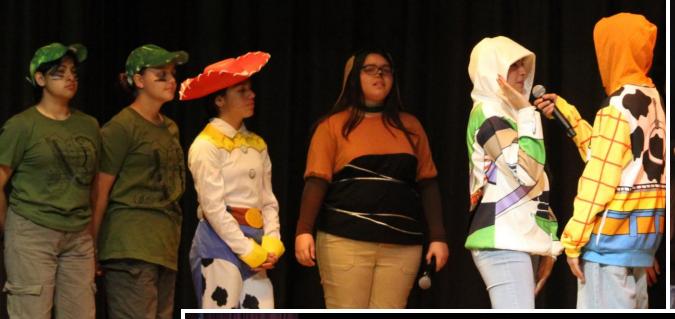

#### SIERRA VISTA MIDDLE SCHOOL

Viking students showing off their achievements to community!

BAR

Vikings recognize students with biggest GPA growth during Toy Story Themed Renaissance Rally. We are so proud of all the growth our students have made since the beginning of the year!