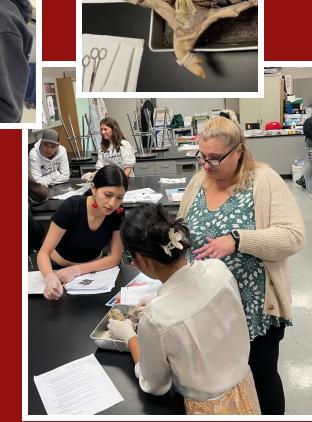

#### WORKMAN HIGH SCHOOL

Hands-on learning in

Science!

Our anatomy and physiology classes are applying learning by examining the respiratory system through pig dissection. Chemistry students were challenged to design hand warmers by exploring chemical reactions and demonstrating their understanding of reactions between household items in the ice cream lab!