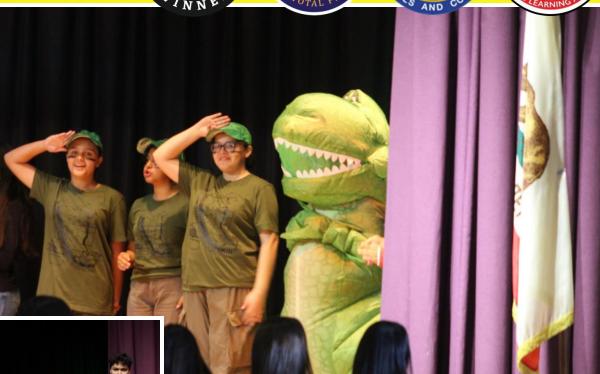

#### SIERRA VISTA MIDDLE SCHOOL

Viking students showing off their achievements to community!

BAR

Vikings recognize students with biggest GPA growth during Toy Story Themed Renaissance Rally. We are so proud of all the growth our students have made since the beginning of the year!