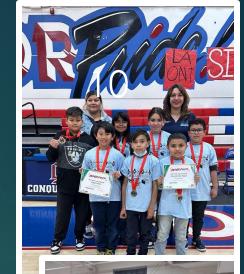

#### HLPUSD Robotics

First Lego Expo

March 15<sup>th</sup>, 2024

Los Altos HS Engineering Club