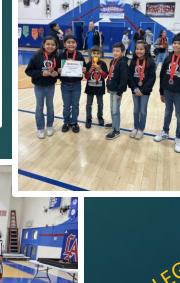

#### HLPUSD Robotics

First Lego Expo

March 15<sup>th</sup>, 2024

Los Altos HS Engineering Club