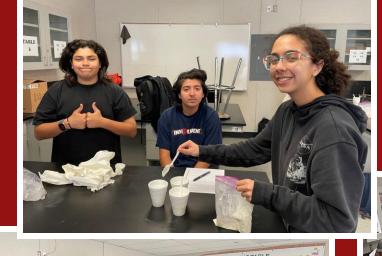

#### WORKMAN HIGH SCHOOL

Hands-on learning in

Science!

Our anatomy and physiology classes are applying learning by examining the respiratory system through pig dissection. Chemistry students were challenged to design hand warmers by exploring chemical reactions and demonstrating their understanding of reactions between household items in the ice cream lab!