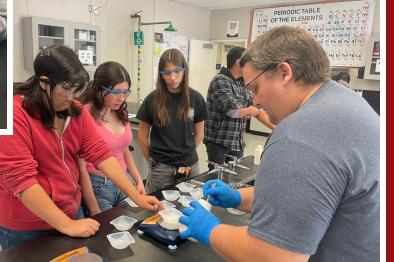

#### WORKMAN HIGH SCHOOL

Hands-on learning in

Science!

Our anatomy and physiology classes are applying learning by examining the respiratory system through pig dissection. Chemistry students were challenged to design hand warmers by exploring chemical reactions and demonstrating their understanding of reactions between household items in the ice cream lab!