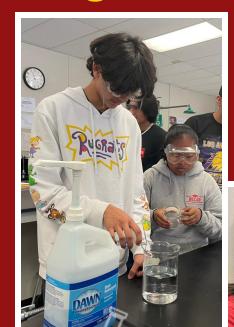

#### WORKMAN HIGH SCHOOL

Hands-on learning in

Science!

Our anatomy and physiology classes are applying learning by examining the respiratory system through pig dissection. Chemistry students were challenged to design hand warmers by exploring chemical reactions and demonstrating their understanding of reactions between household items in the ice cream lab!