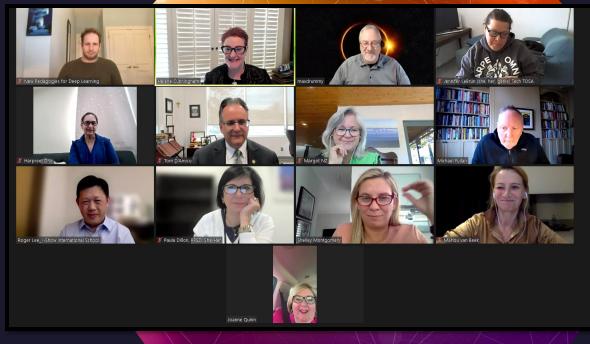

## NPDL GLOBAL CALL

**APRIL 8, 2024** 

HLPUSD'S NPDL Global Call for 13 countries, facilitating the discussion on systemness, coherence, Al, the 6 competencies, and the 4 Elements of Deep Learning. Global leaders Michael Fullan, Joanne Quinn, Max Drummy, and Bailey Fullan were expert participants with NPDL partners from around the world!